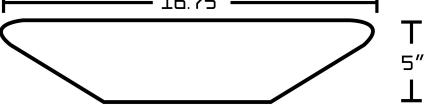

## Feature(s):

- THIS PRODUCT INCLUDE(S): 1x bathroom vessel sink in white color (11020), 1x bathroom sink drain in gold color (20331).
- This product is a bundle (set of multiple products).
- This bathroom vessel sink set features a square shape with a modern style.
- This product is made for above counter installation.
- DIY installation instructions are included in the box.
- This bathroom vessel sink set is designed for a deck mount faucet and the faucet drilling location is on the deck mount.
- This bathroom vessel sink set features 1 sink.
- This bathroom vessel sink set is made with ceramic.
- The primary color of this product is white and it comes with gold hardware.
- Smooth non-porous surface; prevents from discoloration and fading.
- Double fired and glazed for durability and stain resistance.
- 1.75-in. standard USA-Canada drain opening.
- Constructed with lead-free brass, ensuring strength and durability.
- Solid bulky brass feel (not cheap and light).
- 16.75-in. Width (left to right).
- 16.75-in. Depth (back to front).
- 5-in. Height (top to bottom).
- All dimensions are nominal.
- This product can usually be shipped out in 1 day.
- Quality control approved in Canada.
- Each box on your order is physically opened-up and inspected to make sure only the highest quality product is shipped.
- We take and store photos of every single quality audit of every single order we ship.
- You can see them when you track your order on our website.