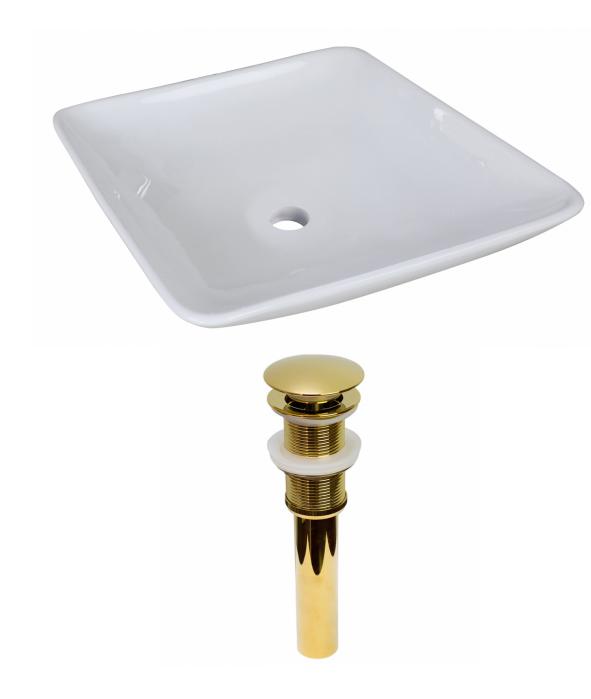

\*Estimated as of 21 Jan 2022 2:23 PM.

Quality control approved in Canada. Each box on your order is physically opened-up and inspected to make sure only the highest quality product is shipped. We take and store photos of every single quality audit of every single order we ship. You can see them when you track your order on our website. This product is a group of multiple products. It features a square shape. This bathroom vessel sink set is designed to be installed as a above counter bathroom vessel sink set. It is constructed with ceramic. This bathroom vessel sink set comes with a enamel glaze finish in White color. It is designed for a deck mount faucet.

## Feature(s):

- THIS PRODUCT INCLUDE(S): 1x bathroom vessel sink in white color (11020), 1x bathroom sink drain in gold color (20331).
- This product is a bundle (set of multiple products).
- This bathroom vessel sink set features a square shape with a modern style.
- This product is made for above counter installation.
- DIY installation instructions are included in the box.
- This bathroom vessel sink set is designed for a deck mount faucet and the faucet drilling location is on the deck mount.
- This bathroom vessel sink set features 1 sink.
- This bathroom vessel sink set is made with ceramic.
- The primary color of this product is white and it comes with gold hardware.
- Smooth non-porous surface; prevents from discoloration and fading.
- Double fired and glazed for durability and stain resistance.
- 1.75-in. standard USA-Canada drain opening.
- Constructed with lead-free brass, ensuring strength and durability.
- Solid bulky brass feel (not cheap and light).
- 16.75-in. Width (left to right).
- 16.75-in. Depth (back to front).
- 5-in. Height (top to bottom).
- All dimensions are nominal.
- This product can usually be shipped out in 1 day.
- Quality control approved in Canada.
- Each box on your order is physically opened-up and inspected to make sure only the highest quality product is shipped.
- We take and store photos of every single quality audit of every single order we ship.
- You can see them when you track your order on our website.