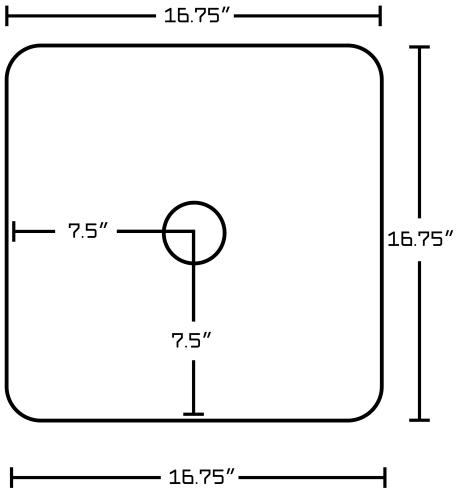

## Feature(s):

- THIS PRODUCT INCLUDE(S): 1x bathroom vessel sink in white color (11020), 1x bathroom sink drain in gold color (20331).
- This product is a bundle (set of multiple products).
- This bathroom vessel sink set features a square shape with a modern style.
- This product is made for above counter installation.
- DIY installation instructions are included in the box.
- This bathroom vessel sink set is designed for a deck mount faucet and the faucet drilling location is on the deck mount.
- This bathroom vessel sink set features 1 sink.
- This bathroom vessel sink set is made with ceramic.
- The primary color of this product is white and it comes with gold hardware.
- Smooth non-porous surface; prevents from discoloration and fading.
- Double fired and glazed for durability and stain resistance.
- 1.75-in. standard USA-Canada drain opening.
- Constructed with lead-free brass, ensuring strength and durability.
- Solid bulky brass feel (not cheap and light).
- 16.75-in. Width (left to right).
- 16.75-in. Depth (back to front).
- 5-in. Height (top to bottom).
- All dimensions are nominal.
- This product can usually be shipped out in 1 day.
- Quality control approved in Canada.
- Each box on your order is physically opened-up and inspected to make sure only the highest quality product is shipped.
- We take and store photos of every single quality audit of every single order we ship.
- You can see them when you track your order on our website.