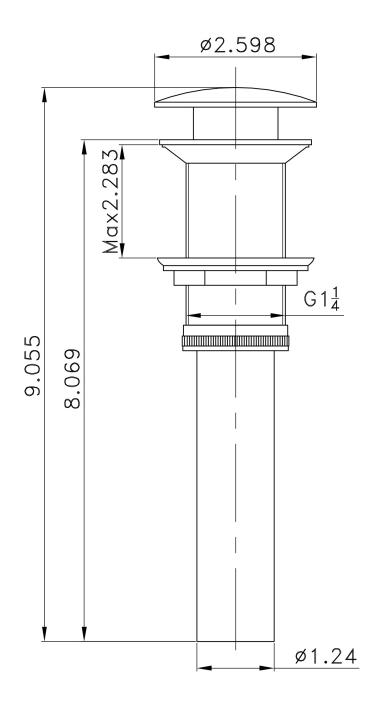

## Feature(s):

- THIS PRODUCT INCLUDE(S): 1x bathroom vessel sink in white color (11020), 1x bathroom sink drain in gold color (20331).
- This product is a bundle (set of multiple products).
- This bathroom vessel sink set features a square shape with a modern style.
- This product is made for above counter installation.
- DIY installation instructions are included in the box.
- This bathroom vessel sink set is designed for a deck mount faucet and the faucet drilling location is on the deck mount.
- This bathroom vessel sink set features 1 sink.
- This bathroom vessel sink set is made with ceramic.
- The primary color of this product is white and it comes with gold hardware.
- Smooth non-porous surface; prevents from discoloration and fading.
- Double fired and glazed for durability and stain resistance.
- 1.75-in. standard USA-Canada drain opening.
- Constructed with lead-free brass, ensuring strength and durability.
- Solid bulky brass feel (not cheap and light).
- 16.75-in. Width (left to right).
- 16.75-in. Depth (back to front).
- 5-in. Height (top to bottom).
- All dimensions are nominal.
- This product can usually be shipped out in 1 day.
- Quality control approved in Canada.
- Each box on your order is physically opened-up and inspected to make sure only the highest quality product is shipped.
- We take and store photos of every single quality audit of every single order we ship.
- You can see them when you track your order on our website.