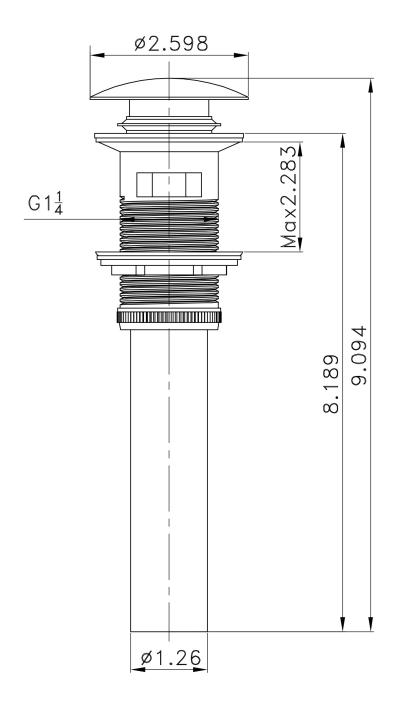

## Feature(s):

- THIS PRODUCT INCLUDE(S): 1x bathroom vessel sink in white color (18082), 1x bathroom sink drain in brushed nickel color (20320).
- This product is a bundle (set of multiple products).
- This bathroom vessel sink set features a rectangle shape with a modern style.
- This product is made for semi-recessed installation.
- DIY installation instructions are included in the box.
- This bathroom vessel sink set is designed for a 3h4-in. faucet and the faucet drilling location is on the center.
- Comes with an overflow for safety.
- This bathroom vessel sink set features 1 sink.
- This bathroom vessel sink set is made with ceramic.
- CSA certified.
- Most city inspectors require the use of certified products to get approval.
- The primary color of this product is white and it comes with brushed nickel hardware.
- Smooth non-porous surface; prevents from discoloration and fading.
- Double fired and glazed for durability and stain resistance.
- 1.75-in. standard USA-Canada drain opening.
- Constructed with lead-free brass, ensuring strength and durability.
- Solid bulky brass feel (not cheap and light).
- 20.5-in. Width (left to right).
- 18.5-in. Depth (back to front).
- 6.75-in. Height (top to bottom).
- All dimensions are nominal.
- This product can usually be shipped out in 1 day.
- Quality control approved in Canada.
- Each box on your order is physically opened-up and inspected to make sure only the highest quality product is shipped.
- We take and store photos of every single quality audit of every single order we ship.
- You can see them when you track your order on our website.

| Product ID:               | 20320                    |
|---------------------------|--------------------------|
| Product Type:             | Bathroom Vessel Sink Set |
| Shape:                    | Rectangle                |
| Install Type:             | Semi-Recessed            |
| Faucet Drilling:          | 3H4-in.                  |
| Faucet Drilling Location: | Center                   |
| Overflow:                 | Yes                      |
| Num Of Sinks:             | 1                        |
| Includes Faucets:         | No                       |
| Includes Drains:          | Yes                      |
| Width Group:              | 20-in 29-in.             |
| Front Bowl Thickness:     | 3                        |
| Material:                 | Ceramic                  |
| Certification:            | CSA                      |
| Style:                    | Modern                   |
| Finish:                   | Enamel Glaze             |
| Hardware Color:           | Brushed Nickel           |
| Color:                    | White                    |
| Recommended Ship Method:  | SP                       |