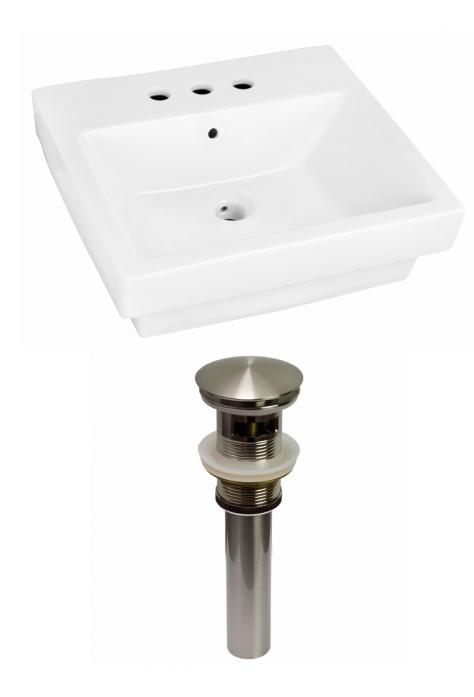

\*Estimated as of 21 Jan 2022 2:27 PM.

Quality control approved in Canada. Each box on your order is physically opened-up and inspected to make sure only the highest quality product is shipped. We take and store photos of every single quality audit of every single order we ship. You can see them when you track your order on our website. This product is a group of multiple products. It features a rectangle shape. This bathroom vessel sink set is designed to be installed as a semi-recessed bathroom vessel sink set. It is constructed with ceramic. This bathroom vessel sink set comes with a enamel glaze finish in White color. This modern bathroom vessel sink set product is CSA certified. It is designed for a 3h4-in. faucet.

## Feature(s):

- THIS PRODUCT INCLUDE(S): 1x bathroom vessel sink in white color (18082), 1x bathroom sink drain in brushed nickel color (20320).
- This product is a bundle (set of multiple products).
- This bathroom vessel sink set features a rectangle shape with a modern style.
- This product is made for semi-recessed installation.
- DIY installation instructions are included in the box.
- This bathroom vessel sink set is designed for a 3h4-in. faucet and the faucet drilling location is on the center.
- Comes with an overflow for safety.
- This bathroom vessel sink set features 1 sink.
- This bathroom vessel sink set is made with ceramic.
- CSA certified.
- Most city inspectors require the use of certified products to get approval.
- The primary color of this product is white and it comes with brushed nickel hardware.
- Smooth non-porous surface; prevents from discoloration and fading.
- Double fired and glazed for durability and stain resistance.
- 1.75-in. standard USA-Canada drain opening.
- Constructed with lead-free brass, ensuring strength and durability.
- Solid bulky brass feel (not cheap and light).
- 20.5-in. Width (left to right).
- 18.5-in. Depth (back to front).
- 6.75-in. Height (top to bottom).
- All dimensions are nominal.
- This product can usually be shipped out in 1 day.
- Quality control approved in Canada.
- Each box on your order is physically opened-up and inspected to make sure only the highest quality product is shipped.
- We take and store photos of every single quality audit of every single order we ship.
- You can see them when you track your order on our website.

| Product ID:               | 20320                    |
|---------------------------|--------------------------|
| Product Type:             | Bathroom Vessel Sink Set |
| Shape:                    | Rectangle                |
| Install Type:             | Semi-Recessed            |
| Faucet Drilling:          | 3H4-in.                  |
| Faucet Drilling Location: | Center                   |
| Overflow:                 | Yes                      |
| Num Of Sinks:             | 1                        |
| Includes Faucets:         | No                       |
| Includes Drains:          | Yes                      |
| Width Group:              | 20-in 29-in.             |
| Front Bowl Thickness:     | 3                        |
| Material:                 | Ceramic                  |
| Certification:            | CSA                      |
| Style:                    | Modern                   |
| Finish:                   | Enamel Glaze             |
| Hardware Color:           | Brushed Nickel           |
| Color:                    | White                    |
| Recommended Ship Method:  | SP                       |