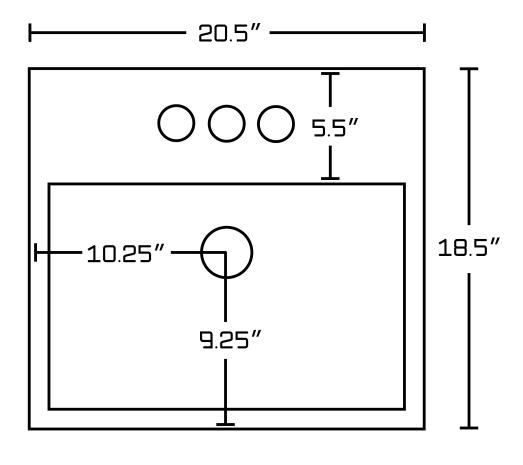

## Feature(s):

- THIS PRODUCT INCLUDE(S): 1x bathroom vessel sink in white color (18082), 1x bathroom sink drain in brushed nickel color (20320).
- This product is a bundle (set of multiple products).
- This bathroom vessel sink set features a rectangle shape with a modern style.
- This product is made for semi-recessed installation.
- DIY installation instructions are included in the box.
- This bathroom vessel sink set is designed for a 3h4-in. faucet and the faucet drilling location is on the center.
- Comes with an overflow for safety.
- This bathroom vessel sink set features 1 sink.
- This bathroom vessel sink set is made with ceramic.
- CSA certified.
- Most city inspectors require the use of certified products to get approval.
- The primary color of this product is white and it comes with brushed nickel hardware.
- Smooth non-porous surface; prevents from discoloration and fading.
- Double fired and glazed for durability and stain resistance.
- 1.75-in. standard USA-Canada drain opening.
- Constructed with lead-free brass, ensuring strength and durability.
- Solid bulky brass feel (not cheap and light).
- 20.5-in. Width (left to right).
- 18.5-in. Depth (back to front).
- 6.75-in. Height (top to bottom).
- All dimensions are nominal.
- This product can usually be shipped out in 1 day.
- Quality control approved in Canada.
- Each box on your order is physically opened-up and inspected to make sure only the highest quality product is shipped.
- We take and store photos of every single quality audit of every single order we ship.
- You can see them when you track your order on our website.