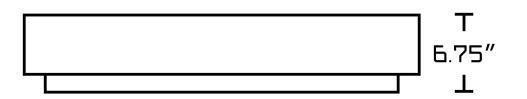

## Feature(s):

- THIS PRODUCT INCLUDE(S): 1x bathroom vessel sink in white color (18082), 1x bathroom sink drain in brushed nickel color (20320).
- This product is a bundle (set of multiple products).
- This bathroom vessel sink set features a rectangle shape with a modern style.
- This product is made for semi-recessed installation.
- DIY installation instructions are included in the box.
- This bathroom vessel sink set is designed for a 3h4-in. faucet and the faucet drilling location is on the center.
- Comes with an overflow for safety.
- This bathroom vessel sink set features 1 sink.
- This bathroom vessel sink set is made with ceramic.
- CSA certified.
- Most city inspectors require the use of certified products to get approval.
- The primary color of this product is white and it comes with brushed nickel hardware.
- Smooth non-porous surface; prevents from discoloration and fading.
- Double fired and glazed for durability and stain resistance.
- 1.75-in. standard USA-Canada drain opening.
- Constructed with lead-free brass, ensuring strength and durability.
- Solid bulky brass feel (not cheap and light).
- 20.5-in. Width (left to right).
- 18.5-in. Depth (back to front).
- 6.75-in. Height (top to bottom).
- All dimensions are nominal.
- This product can usually be shipped out in 1 day.
- Quality control approved in Canada.
- Each box on your order is physically opened-up and inspected to make sure only the highest quality product is shipped.
- We take and store photos of every single quality audit of every single order we ship.
- You can see them when you track your order on our website.