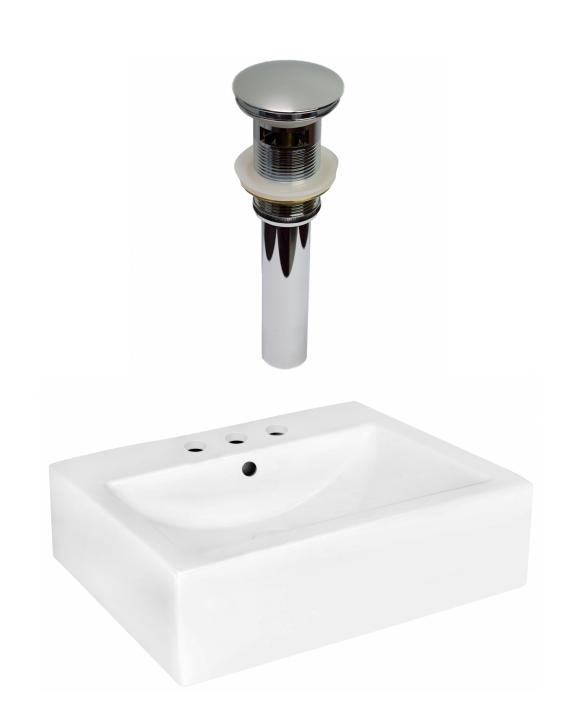

## Feature(s):

- THIS PRODUCT INCLUDE(S): 1x bathroom sink drain in chrome color (1795), 1x bathroom vessel sink in white color (19585).
- This product is a bundle (set of multiple products).
- This bathroom vessel sink set features a rectangle shape with a modern style.
- This product is made for wall mount installation.
- DIY installation instructions are included in the box.
- This bathroom vessel sink set is designed for a 3h4-in. faucet and the faucet drilling location is on the center.
- Comes with an overflow for safety.
- This bathroom vessel sink set features 1 sink.
- This bathroom vessel sink set is made with ceramic.
- CSA certified.
- Most city inspectors require the use of certified products to get approval.
- The primary color of this product is white and it comes with chrome hardware.
- Constructed with lead-free brass, ensuring strength and durability.
- Solid bulky brass feel (not cheap and light).
- Smooth non-porous surface; prevents from discoloration and fading.
- Double fired and glazed for durability and stain resistance.
- 1.75-in. standard USA-Canada drain opening.
- 20.25-in. Width (left to right).
- 16.25-in. Depth (back to front).
- 6-in. Height (top to bottom).
- All dimensions are nominal.
- This product can usually be shipped out in 1 day.
- Quality control approved in Canada.
- Each box on your order is physically opened-up and inspected to make sure only the highest quality product is shipped.
- We take and store photos of every single quality audit of every single order we ship.
- You can see them when you track your order on our website.

| Product ID:               | 19585                    |
|---------------------------|--------------------------|
| Product Type:             | Bathroom Vessel Sink Set |
| Shape:                    | Rectangle                |
| Install Type:             | Wall Mount               |
| Faucet Drilling:          | 3H4-in.                  |
| Faucet Drilling Location: | Center                   |
| Overflow:                 | Yes                      |
| Num Of Sinks:             | 1                        |
| Includes Faucets:         | No                       |
| Includes Drains:          | Yes                      |
| Width Group:              | 20-in 29-in.             |
| Material:                 | Ceramic                  |
| Certification:            | CSA                      |
| Style:                    | Modern                   |
| Finish:                   | Enamel Glaze             |
| Hardware Color:           | Chrome                   |
| Color:                    | White                    |
| Recommended Ship Method:  | SP                       |