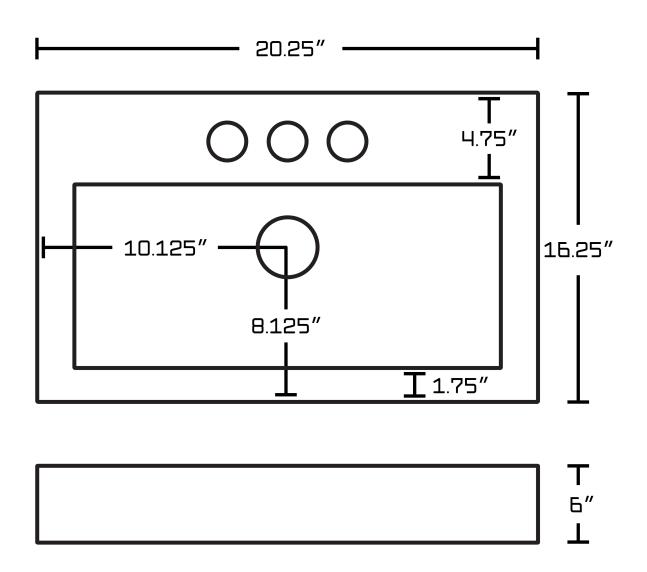

## Feature(s):

- THIS PRODUCT INCLUDE(S): 1x bathroom sink drain in chrome color (1795), 1x bathroom vessel sink in white color (19585).
- This product is a bundle (set of multiple products).
- This bathroom vessel sink set features a rectangle shape with a modern style.
- This product is made for wall mount installation.
- DIY installation instructions are included in the box.
- This bathroom vessel sink set is designed for a 3h4-in. faucet and the faucet drilling location is on the center.
- Comes with an overflow for safety.
- This bathroom vessel sink set features 1 sink.
- This bathroom vessel sink set is made with ceramic.
- CSA certified.
- Most city inspectors require the use of certified products to get approval.
- The primary color of this product is white and it comes with chrome hardware.
- Constructed with lead-free brass, ensuring strength and durability.
- Solid bulky brass feel (not cheap and light).
- Smooth non-porous surface; prevents from discoloration and fading.
- Double fired and glazed for durability and stain resistance.
- 1.75-in. standard USA-Canada drain opening.
- 20.25-in. Width (left to right).
- 16.25-in. Depth (back to front).
- 6-in. Height (top to bottom).
- All dimensions are nominal.
- This product can usually be shipped out in 1 day.
- Quality control approved in Canada.
- Each box on your order is physically opened-up and inspected to make sure only the highest quality product is shipped.
- We take and store photos of every single quality audit of every single order we ship.
- You can see them when you track your order on our website.

| Product ID:               | 19585                    |
|---------------------------|--------------------------|
| Product Type:             | Bathroom Vessel Sink Set |
| Shape:                    | Rectangle                |
| Install Type:             | Wall Mount               |
| Faucet Drilling:          | 3H4-in.                  |
| Faucet Drilling Location: | Center                   |
| Overflow:                 | Yes                      |
| Num Of Sinks:             | 1                        |
| Includes Faucets:         | No                       |
| Includes Drains:          | Yes                      |
| Width Group:              | 20-in 29-in.             |
| Material:                 | Ceramic                  |
| Certification:            | CSA                      |
| Style:                    | Modern                   |
| Finish:                   | Enamel Glaze             |
| Hardware Color:           | Chrome                   |
| Color:                    | White                    |
| Recommended Ship Method:  | SP                       |