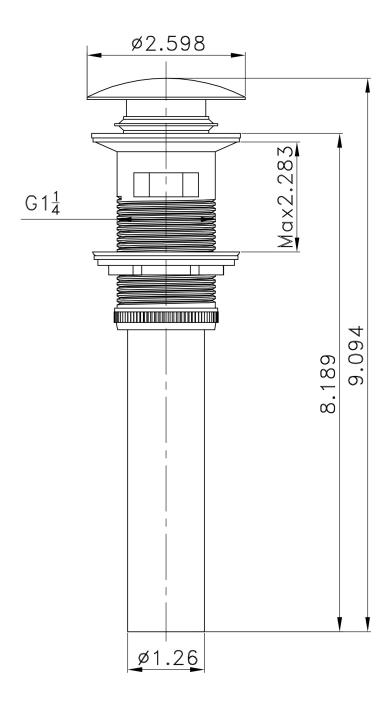

## Feature(s):

- THIS PRODUCT INCLUDE(S): 1x bathroom sink drain in chrome color (1795), 1x bathroom vessel sink in white color (19585).
- This product is a bundle (set of multiple products).
- This bathroom vessel sink set features a rectangle shape with a modern style.
- This product is made for wall mount installation.
- DIY installation instructions are included in the box.
- This bathroom vessel sink set is designed for a 3h4-in. faucet and the faucet drilling location is on the center.
- Comes with an overflow for safety.
- This bathroom vessel sink set features 1 sink.
- This bathroom vessel sink set is made with ceramic.
- CSA certified.
- Most city inspectors require the use of certified products to get approval.
- The primary color of this product is white and it comes with chrome hardware.
- Constructed with lead-free brass, ensuring strength and durability.
- Solid bulky brass feel (not cheap and light).
- Smooth non-porous surface; prevents from discoloration and fading.
- Double fired and glazed for durability and stain resistance.
- 1.75-in. standard USA-Canada drain opening.
- 20.25-in. Width (left to right).
- 16.25-in. Depth (back to front).
- 6-in. Height (top to bottom).
- All dimensions are nominal.
- This product can usually be shipped out in 1 day.
- Quality control approved in Canada.
- Each box on your order is physically opened-up and inspected to make sure only the highest quality product is shipped.
- We take and store photos of every single quality audit of every single order we ship.
- You can see them when you track your order on our website.

| Product ID:               | 19585                    |
|---------------------------|--------------------------|
| Product Type:             | Bathroom Vessel Sink Set |
| Shape:                    | Rectangle                |
| Install Type:             | Wall Mount               |
| Faucet Drilling:          | 3H4-in.                  |
| Faucet Drilling Location: | Center                   |
| Overflow:                 | Yes                      |
| Num Of Sinks:             | 1                        |
| Includes Faucets:         | No                       |
| Includes Drains:          | Yes                      |
| Width Group:              | 20-in 29-in.             |
| Material:                 | Ceramic                  |
| Certification:            | CSA                      |
| Style:                    | Modern                   |
| Finish:                   | Enamel Glaze             |
| Hardware Color:           | Chrome                   |
| Color:                    | White                    |
| Recommended Ship Method:  | SP                       |