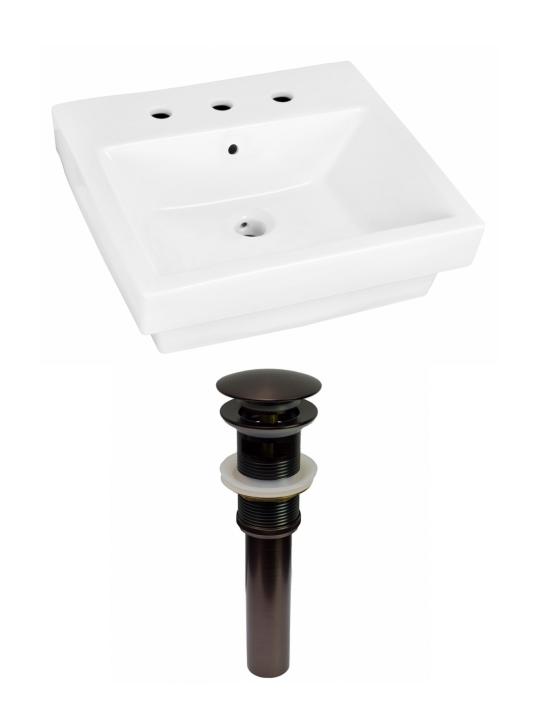

<sup>\*</sup>Estimated as of 21 Jan 2022 2:27 PM.

Quality control approved in Canada. Each box on your order is physically opened-up and inspected to make sure only the highest quality product is shipped. We take and store photos of every single quality audit of every single order we ship. You can see them when you track your order on our website. This product is a group of multiple products. It features a rectangle shape. This bathroom vessel sink set is designed to be installed as a above counter bathroom vessel sink set. It is constructed with ceramic. This bathroom vessel sink set comes with a enamel glaze finish in White color. It is designed for a 3h8-in. faucet.

## Feature(s):

- THIS PRODUCT INCLUDE(S): 1x bathroom vessel sink in white color (18084). 1x bathroom sink drain in oil rubbed bronze color (20329).
- This product is a bundle (set of multiple products).
- This bathroom vessel sink set features a rectangle shape with a modern style.
- This product is made for above counter installation.
- DIY installation instructions are included in the box.
- This bathroom vessel sink set is designed for a 3h8-in. faucet and the faucet drilling location is on the center.
- Comes with an overflow for safety.
- This bathroom vessel sink set features 1 sink.
- This bathroom vessel sink set is made with ceramic.
- The primary color of this product is white and it comes with oil rubbed bronze hardware.
- Smooth non-porous surface; prevents from discoloration and fading.
- Double fired and glazed for durability and stain resistance.
- 1.75-in. standard USA-Canada drain opening.
- Constructed with lead-free brass, ensuring strength and durability.
- Solid bulky brass feel (not cheap and light).
- 19-in. Width (left to right).
- 17.5-in. Depth (back to front).
- 4.75-in. Height (top to bottom).
- All dimensions are nominal.
- This product can usually be shipped out in 1 day.
- Quality control approved in Canada.
- Each box on your order is physically opened-up and inspected to make sure only the highest quality product is shipped.
- We take and store photos of every single quality audit of every single order we ship.
- You can see them when you track your order on our website.

| Product ID:               | 20329                    |
|---------------------------|--------------------------|
| Product Type:             | Bathroom Vessel Sink Set |
| Shape:                    | Rectangle                |
| Install Type:             | Above Counter            |
| Faucet Drilling:          | 3H8-in.                  |
| Faucet Drilling Location: | Center                   |
| Overflow:                 | Yes                      |
| Num Of Sinks:             | 1                        |
| Includes Faucets:         | No                       |
| Includes Drains:          | Yes                      |
| Width Group:              | 10-in 19-in.             |
| Material:                 | Ceramic                  |
| Style:                    | Modern                   |
| Finish:                   | Enamel Glaze             |
| Hardware Color:           | Oil Rubbed Bronze        |
| Color:                    | White                    |
| Recommended Ship Method:  | SP                       |