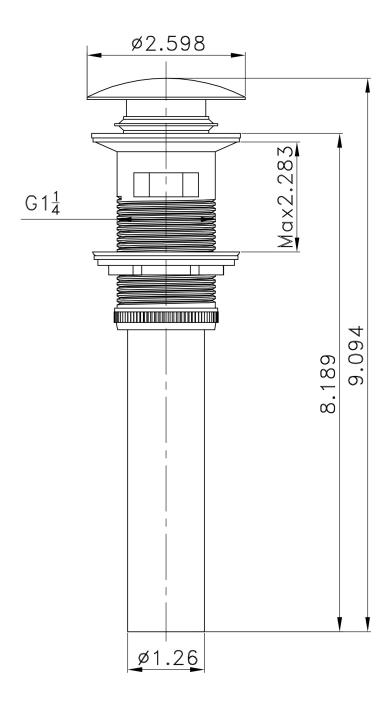

## Feature(s):

- THIS PRODUCT INCLUDE(S): 1x bathroom vessel sink in white color (18084). 1x bathroom sink drain in oil rubbed bronze color (20329).
- This product is a bundle (set of multiple products).
- This bathroom vessel sink set features a rectangle shape with a modern style.
- This product is made for above counter installation.
- DIY installation instructions are included in the box.
- This bathroom vessel sink set is designed for a 3h8-in. faucet and the faucet drilling location is on the center.
- Comes with an overflow for safety.
- This bathroom vessel sink set features 1 sink.
- This bathroom vessel sink set is made with ceramic.
- The primary color of this product is white and it comes with oil rubbed bronze hardware.
- Smooth non-porous surface; prevents from discoloration and fading.
- Double fired and glazed for durability and stain resistance.
- 1.75-in. standard USA-Canada drain opening.
- Constructed with lead-free brass, ensuring strength and durability.
- Solid bulky brass feel (not cheap and light).
- 19-in. Width (left to right).
- 17.5-in. Depth (back to front).
- 4.75-in. Height (top to bottom).
- All dimensions are nominal.
- This product can usually be shipped out in 1 day.
- Quality control approved in Canada.
- Each box on your order is physically opened-up and inspected to make sure only the highest quality product is shipped.
- We take and store photos of every single quality audit of every single order we ship.
- You can see them when you track your order on our website.

| Product ID:               | 20329                    |
|---------------------------|--------------------------|
| Product Type:             | Bathroom Vessel Sink Set |
| Shape:                    | Rectangle                |
| Install Type:             | Above Counter            |
| Faucet Drilling:          | 3H8-in.                  |
| Faucet Drilling Location: | Center                   |
| Overflow:                 | Yes                      |
| Num Of Sinks:             | 1                        |
| Includes Faucets:         | No                       |
| Includes Drains:          | Yes                      |
| Width Group:              | 10-in 19-in.             |
| Material:                 | Ceramic                  |
| Style:                    | Modern                   |
| Finish:                   | Enamel Glaze             |
| Hardware Color:           | Oil Rubbed Bronze        |
| Color:                    | White                    |
| Recommended Ship Method:  | SP                       |