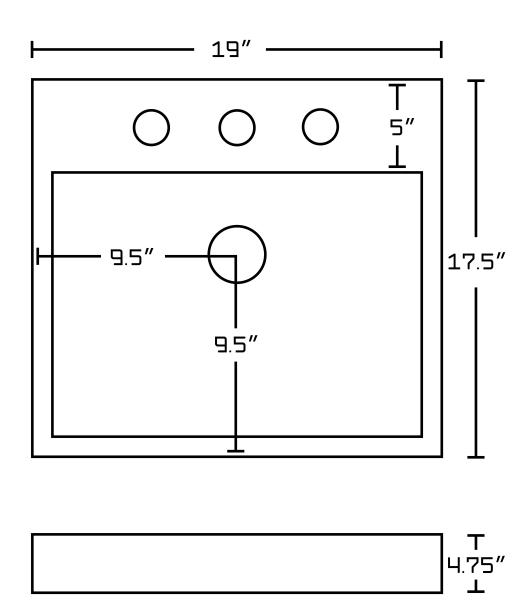

## Feature(s):

- THIS PRODUCT INCLUDE(S): 1x bathroom vessel sink in white color (18084). 1x bathroom sink drain in oil rubbed bronze color (20329).
- This product is a bundle (set of multiple products).
- This bathroom vessel sink set features a rectangle shape with a modern style.
- This product is made for above counter installation.
- DIY installation instructions are included in the box.
- This bathroom vessel sink set is designed for a 3h8-in. faucet and the faucet drilling location is on the center.
- Comes with an overflow for safety.
- This bathroom vessel sink set features 1 sink.
- This bathroom vessel sink set is made with ceramic.
- The primary color of this product is white and it comes with oil rubbed bronze hardware.
- Smooth non-porous surface; prevents from discoloration and fading.
- Double fired and glazed for durability and stain resistance.
- 1.75-in. standard USA-Canada drain opening.
- Constructed with lead-free brass, ensuring strength and durability.
- Solid bulky brass feel (not cheap and light).
- 19-in. Width (left to right).
- 17.5-in. Depth (back to front).
- 4.75-in. Height (top to bottom).
- All dimensions are nominal.
- This product can usually be shipped out in 1 day.
- Quality control approved in Canada.
- Each box on your order is physically opened-up and inspected to make sure only the highest quality product is shipped.
- We take and store photos of every single quality audit of every single order we ship.
- You can see them when you track your order on our website.

| Product ID:               | 20329                    |
|---------------------------|--------------------------|
| Product Type:             | Bathroom Vessel Sink Set |
| Shape:                    | Rectangle                |
| Install Type:             | Above Counter            |
| Faucet Drilling:          | 3H8-in.                  |
| Faucet Drilling Location: | Center                   |
| Overflow:                 | Yes                      |
| Num Of Sinks:             | 1                        |
| Includes Faucets:         | No                       |
| Includes Drains:          | Yes                      |
| Width Group:              | 10-in 19-in.             |
| Material:                 | Ceramic                  |
| Style:                    | Modern                   |
| Finish:                   | Enamel Glaze             |
| Hardware Color:           | Oil Rubbed Bronze        |
| Color:                    | White                    |
| Recommended Ship Method:  | SP                       |