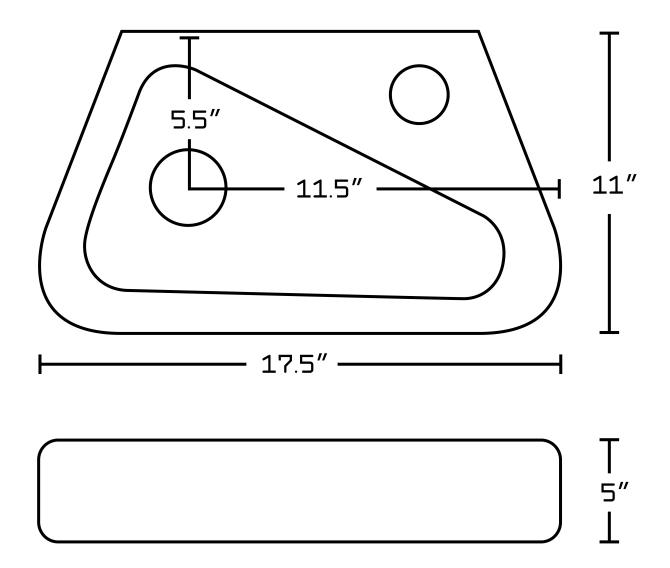

## Feature(s):

- THIS PRODUCT INCLUDE(S): 1x bathroom vessel sink in white color (1760), 1x bathroom sink drain in oil rubbed bronze color (20329).
- This product is a bundle (set of multiple products).
- This bathroom vessel sink set features a rectangle shape with a transitional style.
- This product is made for above counter installation.
- DIY installation instructions are included in the box.
- This bathroom vessel sink set is designed for a 1 hole faucet and the faucet drilling location is on the right.
- Comes with an overflow for safety.
- This bathroom vessel sink set features 1 sink.
- This bathroom vessel sink set is made with ceramic.
- The primary color of this product is white and it comes with oil rubbed bronze hardware.
- Smooth non-porous surface; prevents from discoloration and fading.
- Double fired and glazed for durability and stain resistance.
- 1.75-in. standard USA-Canada drain opening.
- Constructed with lead-free brass, ensuring strength and durability.
- Solid bulky brass feel (not cheap and light).
- 17.5-in. Width (left to right).
- 11-in. Depth (back to front).
- 5-in. Height (top to bottom).
- All dimensions are nominal.
- This product can usually be shipped out in 1 day.
- Quality control approved in Canada.
- Each box on your order is physically opened-up and inspected to make sure only the highest quality product is shipped.
- We take and store photos of every single quality audit of every single order we ship.
- You can see them when you track your order on our website.