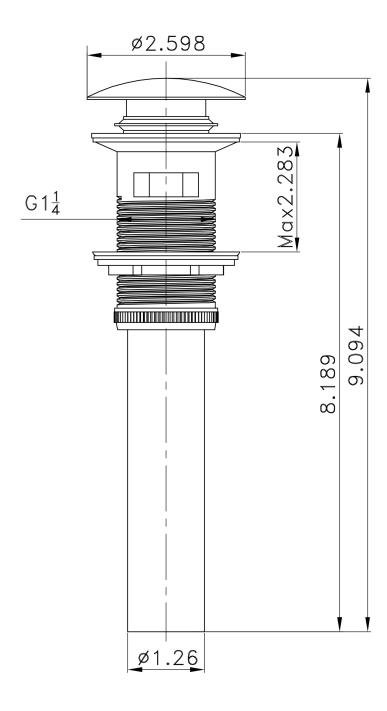

## Feature(s):

- THIS PRODUCT INCLUDE(S): 1x bathroom vessel sink in white color (1760), 1x bathroom sink drain in oil rubbed bronze color (20329).
- This product is a bundle (set of multiple products).
- This bathroom vessel sink set features a rectangle shape with a transitional style.
- This product is made for above counter installation.
- DIY installation instructions are included in the box.
- This bathroom vessel sink set is designed for a 1 hole faucet and the faucet drilling location is on the right.
- Comes with an overflow for safety.
- This bathroom vessel sink set features 1 sink.
- This bathroom vessel sink set is made with ceramic.
- The primary color of this product is white and it comes with oil rubbed bronze hardware.
- Smooth non-porous surface; prevents from discoloration and fading.
- Double fired and glazed for durability and stain resistance.
- 1.75-in. standard USA-Canada drain opening.
- Constructed with lead-free brass, ensuring strength and durability.
- Solid bulky brass feel (not cheap and light).
- 17.5-in. Width (left to right).
- 11-in. Depth (back to front).
- 5-in. Height (top to bottom).
- All dimensions are nominal.
- This product can usually be shipped out in 1 day.
- Quality control approved in Canada.
- Each box on your order is physically opened-up and inspected to make sure only the highest quality product is shipped.
- We take and store photos of every single quality audit of every single order we ship.
- You can see them when you track your order on our website.