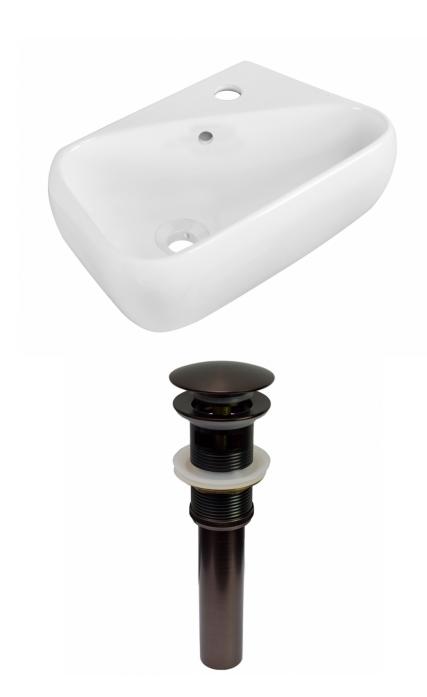

<sup>\*</sup>Estimated as of 21 Jan 2022 2:21 PM.

Quality control approved in Canada. Each box on your order is physically opened-up and inspected to make sure only the highest quality product is shipped. We take and store photos of every single quality audit of every single order we ship. You can see them when you track your order on our website. This product is a group of multiple products. It features a rectangle shape. This bathroom vessel sink set is designed to be installed as a above counter bathroom vessel sink set. It is constructed with ceramic. This bathroom vessel sink set comes with a enamel glaze finish in White color. It is designed for a 1 hole faucet.

## Feature(s):

- THIS PRODUCT INCLUDE(S): 1x bathroom vessel sink in white color (1760), 1x bathroom sink drain in oil rubbed bronze color (20329).
- This product is a bundle (set of multiple products).
- This bathroom vessel sink set features a rectangle shape with a transitional style.
- This product is made for above counter installation.
- DIY installation instructions are included in the box.
- This bathroom vessel sink set is designed for a 1 hole faucet and the faucet drilling location is on the right.
- Comes with an overflow for safety.
- This bathroom vessel sink set features 1 sink.
- This bathroom vessel sink set is made with ceramic.
- The primary color of this product is white and it comes with oil rubbed bronze hardware.
- Smooth non-porous surface; prevents from discoloration and fading.
- Double fired and glazed for durability and stain resistance.
- 1.75-in. standard USA-Canada drain opening.
- Constructed with lead-free brass, ensuring strength and durability.
- Solid bulky brass feel (not cheap and light).
- 17.5-in. Width (left to right).
- 11-in. Depth (back to front).
- 5-in. Height (top to bottom).
- All dimensions are nominal.
- This product can usually be shipped out in 1 day.
- Quality control approved in Canada.
- Each box on your order is physically opened-up and inspected to make sure only the highest quality product is shipped.
- We take and store photos of every single quality audit of every single order we ship.
- You can see them when you track your order on our website.

| Product ID:               | 20329                    |
|---------------------------|--------------------------|
| Product Type:             | Bathroom Vessel Sink Set |
| Shape:                    | Rectangle                |
| Install Type:             | Above Counter            |
| Faucet Drilling:          | 1 Hole                   |
| Faucet Drilling Location: | Right                    |
| Overflow:                 | Yes                      |
| Num Of Sinks:             | 1                        |
| Includes Faucets:         | No                       |
| Includes Drains:          | Yes                      |
| Width Group:              | 10-in 19-in.             |
| Material:                 | Ceramic                  |
| Style:                    | Transitional             |
| Finish:                   | Enamel Glaze             |
| Hardware Color:           | Oil Rubbed Bronze        |
| Color:                    | White                    |
| Recommended Ship Method:  | SP                       |