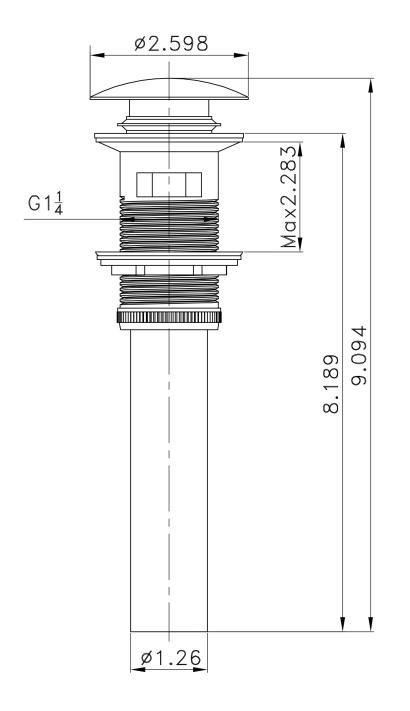

## Feature(s):

- THIS PRODUCT INCLUDE(S): 1x bathroom sink drain in chrome color (1795), 1x bathroom vessel sink in white color (18081).
- This product is a bundle (set of multiple products).
- This bathroom vessel sink set features a rectangle shape with a modern style.
- This product is made for semi-recessed installation.
- DIY installation instructions are included in the box.
- This bathroom vessel sink set is designed for a 3h8-in. faucet and the faucet drilling location is on the center.
- Comes with an overflow for safety.
- This bathroom vessel sink set features 1 sink.
- This bathroom vessel sink set is made with ceramic.
- CSA certified.
- Most city inspectors require the use of certified products to get approval.
- The primary color of this product is white and it comes with chrome hardware.
- Constructed with lead-free brass, ensuring strength and durability.
- Solid bulky brass feel (not cheap and light).
- Smooth non-porous surface; prevents from discoloration and fading.
- Double fired and glazed for durability and stain resistance.
- 1.75-in. standard USA-Canada drain opening.
- 20.5-in. Width (left to right).
- 18.5-in. Depth (back to front).
- 6.75-in. Height (top to bottom).
- All dimensions are nominal.
- This product can usually be shipped out in 1 day.
- Quality control approved in Canada.
- Each box on your order is physically opened-up and inspected to make sure only the highest quality product is shipped.
- We take and store photos of every single quality audit of every single order we ship.
- You can see them when you track your order on our website.

| Product ID:               | 18081                    |
|---------------------------|--------------------------|
| Product Type:             | Bathroom Vessel Sink Set |
| Shape:                    | Rectangle                |
| Install Type:             | Semi-Recessed            |
| Faucet Drilling:          | 3H8-in.                  |
| Faucet Drilling Location: | Center                   |
| Overflow:                 | Yes                      |
| Num Of Sinks:             | 1                        |
| Includes Faucets:         | No                       |
| Includes Drains:          | Yes                      |
| Width Group:              | 20-in 29-in.             |
| Front Bowl Thickness:     | 3                        |
| Material:                 | Ceramic                  |
| Certification:            | CSA                      |
| Style:                    | Modern                   |
| Finish:                   | Enamel Glaze             |
| Hardware Color:           | Chrome                   |
| Color:                    | White                    |
| Recommended Ship Method:  | SP                       |