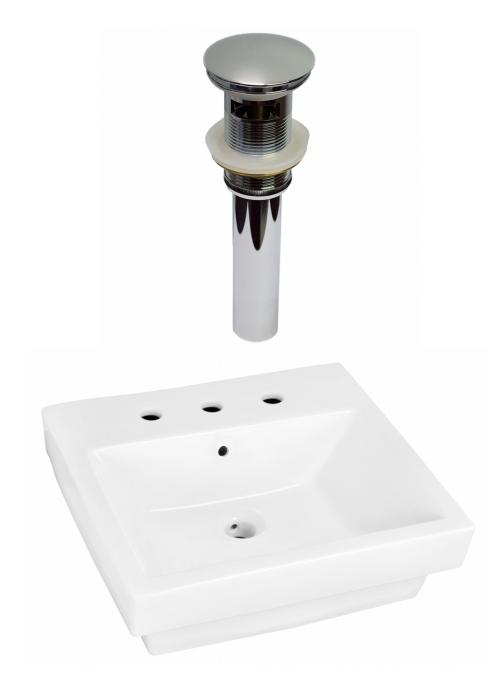

\*Estimated as of 21 Jan 2022 2:27 PM.

Quality control approved in Canada. Each box on your order is physically opened-up and inspected to make sure only the highest quality product is shipped. We take and store photos of every single quality audit of every single order we ship. You can see them when you track your order on our website. This product is a group of multiple products. It features a rectangle shape. This bathroom vessel sink set is designed to be installed as a semi-recessed bathroom vessel sink set. It is constructed with ceramic. This bathroom vessel sink set comes with a enamel glaze finish in White color. This modern bathroom vessel sink set product is CSA certified. It is designed for a 3h8-in. faucet.

## Feature(s):

- THIS PRODUCT INCLUDE(S): 1x bathroom sink drain in chrome color (1795), 1x bathroom vessel sink in white color (18081).
- This product is a bundle (set of multiple products).
- This bathroom vessel sink set features a rectangle shape with a modern style.
- This product is made for semi-recessed installation.
- DIY installation instructions are included in the box.
- This bathroom vessel sink set is designed for a 3h8-in. faucet and the faucet drilling location is on the center.
- Comes with an overflow for safety.
- This bathroom vessel sink set features 1 sink.
- This bathroom vessel sink set is made with ceramic.
- CSA certified.
- Most city inspectors require the use of certified products to get approval.
- The primary color of this product is white and it comes with chrome hardware.
- Constructed with lead-free brass, ensuring strength and durability.
- Solid bulky brass feel (not cheap and light).
- Smooth non-porous surface; prevents from discoloration and fading.
- Double fired and glazed for durability and stain resistance.
- 1.75-in. standard USA-Canada drain opening.
- 20.5-in. Width (left to right).
- 18.5-in. Depth (back to front).
- 6.75-in. Height (top to bottom).
- All dimensions are nominal.
- This product can usually be shipped out in 1 day.
- Quality control approved in Canada.
- Each box on your order is physically opened-up and inspected to make sure only the highest quality product is shipped.
- We take and store photos of every single quality audit of every single order we ship.
- You can see them when you track your order on our website.

| Product ID:               | 18081                    |
|---------------------------|--------------------------|
| Product Type:             | Bathroom Vessel Sink Set |
| Shape:                    | Rectangle                |
| Install Type:             | Semi-Recessed            |
| Faucet Drilling:          | 3H8-in.                  |
| Faucet Drilling Location: | Center                   |
| Overflow:                 | Yes                      |
| Num Of Sinks:             | 1                        |
| Includes Faucets:         | No                       |
| Includes Drains:          | Yes                      |
| Width Group:              | 20-in 29-in.             |
| Front Bowl Thickness:     | 3                        |
| Material:                 | Ceramic                  |
| Certification:            | CSA                      |
| Style:                    | Modern                   |
| Finish:                   | Enamel Glaze             |
| Hardware Color:           | Chrome                   |
| Color:                    | White                    |
| Recommended Ship Method:  | SP                       |