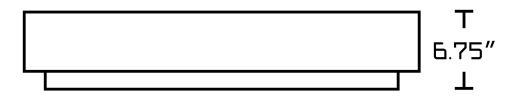

## Feature(s):

- THIS PRODUCT INCLUDE(S): 1x bathroom sink drain in chrome color (1795), 1x bathroom vessel sink in white color (18081).
- This product is a bundle (set of multiple products).
- This bathroom vessel sink set features a rectangle shape with a modern style.
- This product is made for semi-recessed installation.
- DIY installation instructions are included in the box.
- This bathroom vessel sink set is designed for a 3h8-in. faucet and the faucet drilling location is on the center.
- Comes with an overflow for safety.
- This bathroom vessel sink set features 1 sink.
- This bathroom vessel sink set is made with ceramic.
- CSA certified.
- Most city inspectors require the use of certified products to get approval.
- The primary color of this product is white and it comes with chrome hardware.
- Constructed with lead-free brass, ensuring strength and durability.
- Solid bulky brass feel (not cheap and light).
- Smooth non-porous surface; prevents from discoloration and fading.
- Double fired and glazed for durability and stain resistance.
- 1.75-in. standard USA-Canada drain opening.
- 20.5-in. Width (left to right).
- 18.5-in. Depth (back to front).
- 6.75-in. Height (top to bottom).
- All dimensions are nominal.
- This product can usually be shipped out in 1 day.
- Quality control approved in Canada.
- Each box on your order is physically opened-up and inspected to make sure only the highest quality product is shipped.
- We take and store photos of every single quality audit of every single order we ship.
- You can see them when you track your order on our website.