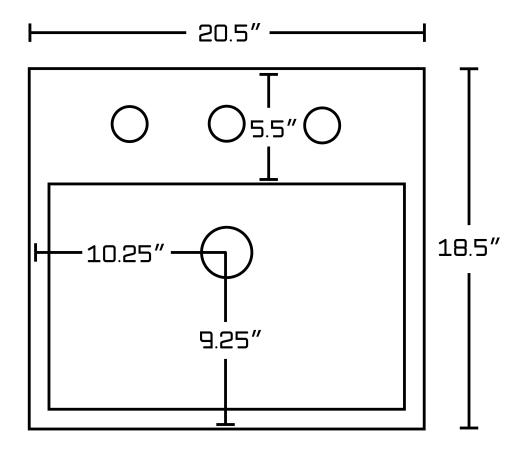

## Feature(s):

- THIS PRODUCT INCLUDE(S): 1x bathroom sink drain in chrome color (1795), 1x bathroom vessel sink in white color (18081).
- This product is a bundle (set of multiple products).
- This bathroom vessel sink set features a rectangle shape with a modern style.
- This product is made for semi-recessed installation.
- DIY installation instructions are included in the box.
- This bathroom vessel sink set is designed for a 3h8-in. faucet and the faucet drilling location is on the center.
- Comes with an overflow for safety.
- This bathroom vessel sink set features 1 sink.
- This bathroom vessel sink set is made with ceramic.
- CSA certified.
- Most city inspectors require the use of certified products to get approval.
- The primary color of this product is white and it comes with chrome hardware.
- Constructed with lead-free brass, ensuring strength and durability.
- Solid bulky brass feel (not cheap and light).
- Smooth non-porous surface; prevents from discoloration and fading.
- Double fired and glazed for durability and stain resistance.
- 1.75-in. standard USA-Canada drain opening.
- 20.5-in. Width (left to right).
- 18.5-in. Depth (back to front).
- 6.75-in. Height (top to bottom).
- All dimensions are nominal.
- This product can usually be shipped out in 1 day.
- Quality control approved in Canada.
- Each box on your order is physically opened-up and inspected to make sure only the highest quality product is shipped.
- We take and store photos of every single quality audit of every single order we ship.
- You can see them when you track your order on our website.

| Product ID:               | 18081                    |
|---------------------------|--------------------------|
| Product Type:             | Bathroom Vessel Sink Set |
| Shape:                    | Rectangle                |
| Install Type:             | Semi-Recessed            |
| Faucet Drilling:          | 3H8-in.                  |
| Faucet Drilling Location: | Center                   |
| Overflow:                 | Yes                      |
| Num Of Sinks:             | 1                        |
| Includes Faucets:         | No                       |
| Includes Drains:          | Yes                      |
| Width Group:              | 20-in 29-in.             |
| Front Bowl Thickness:     | 3                        |
| Material:                 | Ceramic                  |
| Certification:            | CSA                      |
| Style:                    | Modern                   |
| Finish:                   | Enamel Glaze             |
| Hardware Color:           | Chrome                   |
| Color:                    | White                    |
| Recommended Ship Method:  | SP                       |