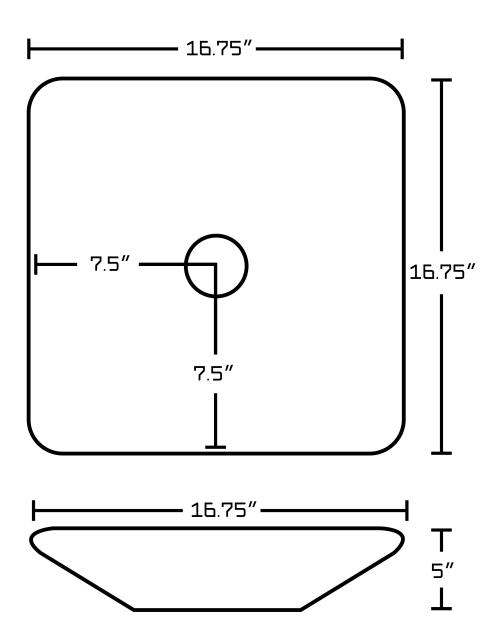

## Feature(s):

- THIS PRODUCT INCLUDE(S): 1x bathroom vessel sink in white color (14026), 1x bathroom sink drain in oil rubbed bronze color (20332).
- This product is a bundle (set of multiple products).
- This bathroom vessel sink set features a square shape with a modern style.
- This product is made for above counter installation.
- DIY installation instructions are included in the box.
- This bathroom vessel sink set is designed for a wall mount faucet and the faucet drilling location is on the wall mount.
- This bathroom vessel sink set features 1 sink.
- This bathroom vessel sink set is made with ceramic.
- The primary color of this product is white and it comes with oil rubbed bronze hardware.
- Smooth non-porous surface; prevents from discoloration and fading.
- Double fired and glazed for durability and stain resistance.
- 1.75-in. standard USA-Canada drain opening.
- Constructed with lead-free brass, ensuring strength and durability.
- Solid bulky brass feel (not cheap and light).
- 16.5-in. Width (left to right).
- 16.5-in. Depth (back to front).
- 5-in. Height (top to bottom).
- All dimensions are nominal.
- This product can usually be shipped out in 1 day.
- Quality control approved in Canada.
- Each box on your order is physically opened-up and inspected to make sure only the highest quality product is shipped.
- We take and store photos of every single quality audit of every single order we ship.
- You can see them when you track your order on our website.