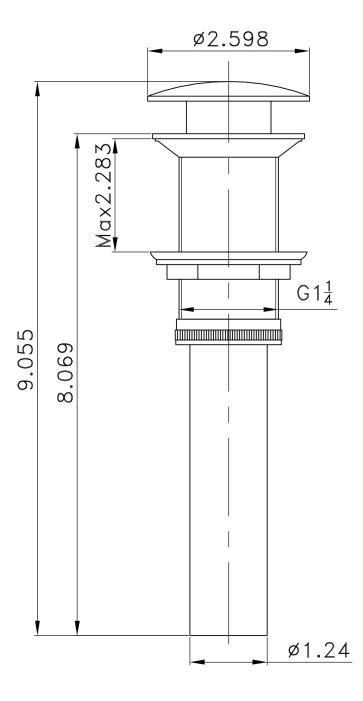

## Feature(s):

- THIS PRODUCT INCLUDE(S): 1x bathroom vessel sink in white color (14026), 1x bathroom sink drain in oil rubbed bronze color (20332).
- This product is a bundle (set of multiple products).
- This bathroom vessel sink set features a square shape with a modern style.
- This product is made for above counter installation.
- DIY installation instructions are included in the box.
- This bathroom vessel sink set is designed for a wall mount faucet and the faucet drilling location is on the wall mount.
- This bathroom vessel sink set features 1 sink.
- This bathroom vessel sink set is made with ceramic.
- The primary color of this product is white and it comes with oil rubbed bronze hardware.
- Smooth non-porous surface; prevents from discoloration and fading.
- Double fired and glazed for durability and stain resistance.
- 1.75-in. standard USA-Canada drain opening.
- Constructed with lead-free brass, ensuring strength and durability.
- Solid bulky brass feel (not cheap and light).
- 16.5-in. Width (left to right).
- 16.5-in. Depth (back to front).
- 5-in. Height (top to bottom).
- All dimensions are nominal.
- This product can usually be shipped out in 1 day.
- Quality control approved in Canada.
- Each box on your order is physically opened-up and inspected to make sure only the highest quality product is shipped.
- We take and store photos of every single quality audit of every single order we ship.
- You can see them when you track your order on our website.