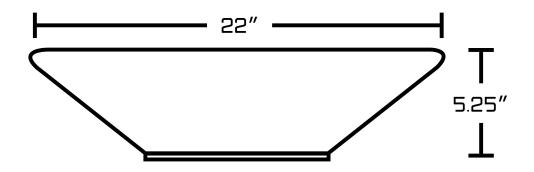

## Feature(s):

- THIS PRODUCT INCLUDE(S): 1x bathroom vessel sink in white color (1734), 1x bathroom sink drain in gold color (20328).
- This product is a bundle (set of multiple products).
- This bathroom vessel sink set features a rectangle shape with a modern style.
- This product is made for above counter installation.
- DIY installation instructions are included in the box.
- This bathroom vessel sink set is designed for a deck mount faucet and the faucet drilling location is on the deck mount.
- Comes with an overflow for safety.
- This bathroom vessel sink set features 1 sink.
- This bathroom vessel sink set is made with ceramic.
- The primary color of this product is white and it comes with gold hardware.
- Smooth non-porous surface; prevents from discoloration and fading.
- Double fired and glazed for durability and stain resistance.
- 1.75-in. standard USA-Canada drain opening.
- Constructed with lead-free brass, ensuring strength and durability.
- Solid bulky brass feel (not cheap and light).
- 22-in. Width (left to right).
- 14.75-in. Depth (back to front).
- 5.25-in. Height (top to bottom).
- All dimensions are nominal.
- This product can usually be shipped out in 1 day.
- Quality control approved in Canada.
- Each box on your order is physically opened-up and inspected to make sure only the highest quality product is shipped.
- We take and store photos of every single quality audit of every single order we ship.
- You can see them when you track your order on our website.