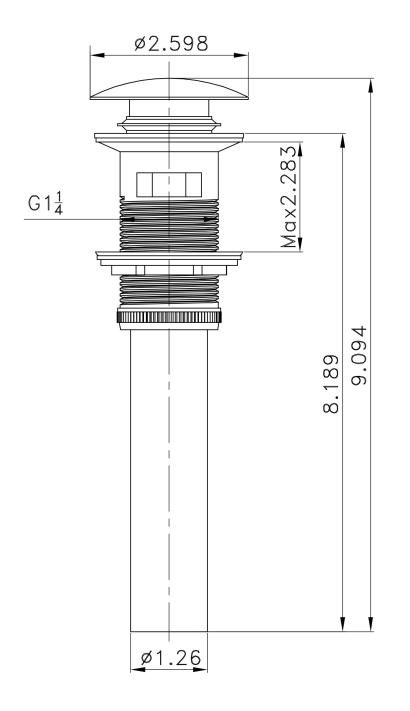

## Feature(s):

- THIS PRODUCT INCLUDE(S): 1x bathroom vessel sink in white color (1734), 1x bathroom sink drain in gold color (20328).
- This product is a bundle (set of multiple products).
- This bathroom vessel sink set features a rectangle shape with a modern style.
- This product is made for above counter installation.
- DIY installation instructions are included in the box.
- This bathroom vessel sink set is designed for a deck mount faucet and the faucet drilling location is on the deck mount.
- Comes with an overflow for safety.
- This bathroom vessel sink set features 1 sink.
- This bathroom vessel sink set is made with ceramic.
- The primary color of this product is white and it comes with gold hardware.
- Smooth non-porous surface; prevents from discoloration and fading.
- Double fired and glazed for durability and stain resistance.
- 1.75-in. standard USA-Canada drain opening.
- Constructed with lead-free brass, ensuring strength and durability.
- Solid bulky brass feel (not cheap and light).
- 22-in. Width (left to right).
- 14.75-in. Depth (back to front).
- 5.25-in. Height (top to bottom).
- All dimensions are nominal.
- This product can usually be shipped out in 1 day.
- Quality control approved in Canada.
- Each box on your order is physically opened-up and inspected to make sure only the highest quality product is shipped.
- We take and store photos of every single quality audit of every single order we ship.
- You can see them when you track your order on our website.