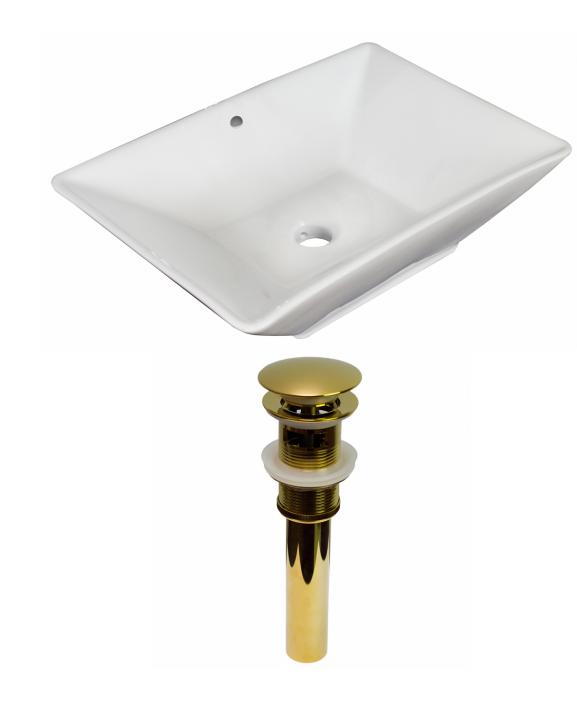

\*Estimated as of 21 Jan 2022 2:20 PM.

Quality control approved in Canada. Each box on your order is physically opened-up and inspected to make sure only the highest quality product is shipped. We take and store photos of every single quality audit of every single order we ship. You can see them when you track your order on our website. This product is a group of multiple products. It features a rectangle shape. This bathroom vessel sink set is designed to be installed as a above counter bathroom vessel sink set. It is constructed with ceramic. This bathroom vessel sink set comes with a enamel glaze finish in White color. It is designed for a deck mount faucet.

## Feature(s):

- THIS PRODUCT INCLUDE(S): 1x bathroom vessel sink in white color (1734), 1x bathroom sink drain in gold color (20328).
- This product is a bundle (set of multiple products).
- This bathroom vessel sink set features a rectangle shape with a modern style.
- This product is made for above counter installation.
- DIY installation instructions are included in the box.
- This bathroom vessel sink set is designed for a deck mount faucet and the faucet drilling location is on the deck mount.
- Comes with an overflow for safety.
- This bathroom vessel sink set features 1 sink.
- This bathroom vessel sink set is made with ceramic.
- The primary color of this product is white and it comes with gold hardware.
- Smooth non-porous surface; prevents from discoloration and fading.
- Double fired and glazed for durability and stain resistance.
- 1.75-in. standard USA-Canada drain opening.
- Constructed with lead-free brass, ensuring strength and durability.
- Solid bulky brass feel (not cheap and light).
- 22-in. Width (left to right).
- 14.75-in. Depth (back to front).
- 5.25-in. Height (top to bottom).
- All dimensions are nominal.
- This product can usually be shipped out in 1 day.
- Quality control approved in Canada.
- Each box on your order is physically opened-up and inspected to make sure only the highest quality product is shipped.
- We take and store photos of every single quality audit of every single order we ship.
- You can see them when you track your order on our website.