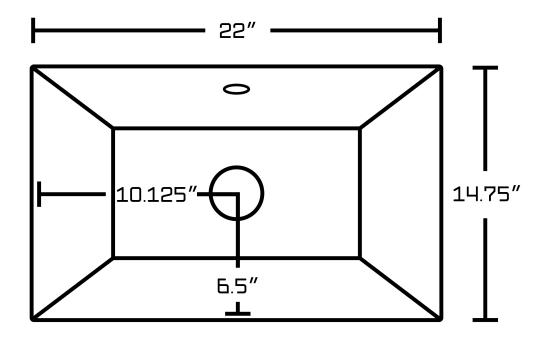

## Feature(s):

- THIS PRODUCT INCLUDE(S): 1x bathroom vessel sink in white color (1734), 1x bathroom sink drain in gold color (20328).
- This product is a bundle (set of multiple products).
- This bathroom vessel sink set features a rectangle shape with a modern style.
- This product is made for above counter installation.
- DIY installation instructions are included in the box.
- This bathroom vessel sink set is designed for a deck mount faucet and the faucet drilling location is on the deck mount.
- Comes with an overflow for safety.
- This bathroom vessel sink set features 1 sink.
- This bathroom vessel sink set is made with ceramic.
- The primary color of this product is white and it comes with gold hardware.
- Smooth non-porous surface; prevents from discoloration and fading.
- Double fired and glazed for durability and stain resistance.
- 1.75-in. standard USA-Canada drain opening.
- Constructed with lead-free brass, ensuring strength and durability.
- Solid bulky brass feel (not cheap and light).
- 22-in. Width (left to right).
- 14.75-in. Depth (back to front).
- 5.25-in. Height (top to bottom).
- All dimensions are nominal.
- This product can usually be shipped out in 1 day.
- Quality control approved in Canada.
- Each box on your order is physically opened-up and inspected to make sure only the highest quality product is shipped.
- We take and store photos of every single quality audit of every single order we ship.
- You can see them when you track your order on our website.