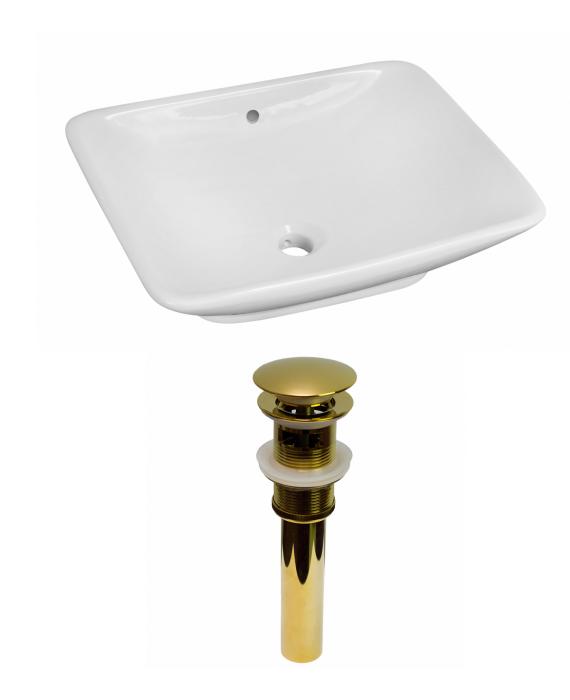

\*Estimated as of 21 Jan 2022 2:26 PM.

Quality control approved in Canada. Each box on your order is physically opened-up and inspected to make sure only the highest quality product is shipped. We take and store photos of every single quality audit of every single order we ship. You can see them when you track your order on our website. This product is a group of multiple products. It features a rectangle shape. This bathroom vessel sink set is designed to be installed as a above counter bathroom vessel sink set. It is constructed with ceramic. This bathroom vessel sink set comes with a enamel glaze finish in White color. It is designed for a wall mount faucet.

## Feature(s):

- THIS PRODUCT INCLUDE(S): 1x bathroom vessel sink in white color (14029), 1x bathroom sink drain in gold color (20328).
- This product is a bundle (set of multiple products).
- This bathroom vessel sink set features a rectangle shape with a modern style.
- This product is made for above counter installation.
- DIY installation instructions are included in the box.
- This bathroom vessel sink set is designed for a wall mount faucet and the faucet drilling location is on the wall mount.
- Comes with an overflow for safety.
- This bathroom vessel sink set features 1 sink.
- This bathroom vessel sink set is made with ceramic.
- The primary color of this product is white and it comes with gold hardware.
- Smooth non-porous surface; prevents from discoloration and fading.
- Double fired and glazed for durability and stain resistance.
- 1.75-in. standard USA-Canada drain opening.
- Constructed with lead-free brass, ensuring strength and durability.
- Solid bulky brass feel (not cheap and light).
- 21.5-in. Width (left to right).
- 17-in. Depth (back to front).
- 6.5-in. Height (top to bottom).
- All dimensions are nominal.
- This product can usually be shipped out in 1 day.
- Quality control approved in Canada.
- Each box on your order is physically opened-up and inspected to make sure only the highest quality product is shipped.
- We take and store photos of every single quality audit of every single order we ship.
- You can see them when you track your order on our website.

| Product ID:               | 20328                    |
|---------------------------|--------------------------|
| Product Type:             | Bathroom Vessel Sink Set |
| Shape:                    | Rectangle                |
| Install Type:             | Above Counter            |
| Faucet Drilling:          | Wall Mount               |
| Faucet Drilling Location: | Wall Mount               |
| Overflow:                 | Yes                      |
| Num Of Sinks:             | 1                        |
| Includes Faucets:         | No                       |
| Includes Drains:          | Yes                      |
| Width Group:              | 20-in 29-in.             |
| Material:                 | Ceramic                  |
| Style:                    | Modern                   |
| Finish:                   | Enamel Glaze             |
| Hardware Color:           | Gold                     |
| Color:                    | White                    |
| Recommended Ship Method:  | SP                       |