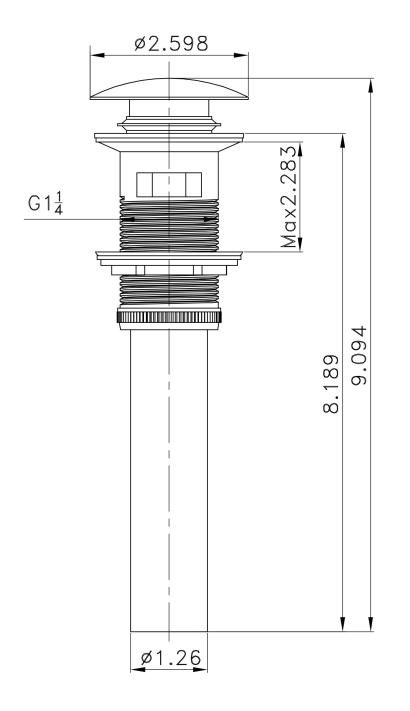

## Feature(s):

- THIS PRODUCT INCLUDE(S): 1x bathroom vessel sink in white color (14029), 1x bathroom sink drain in gold color (20328).
- This product is a bundle (set of multiple products).
- This bathroom vessel sink set features a rectangle shape with a modern style.
- This product is made for above counter installation.
- DIY installation instructions are included in the box.
- This bathroom vessel sink set is designed for a wall mount faucet and the faucet drilling location is on the wall mount.
- Comes with an overflow for safety.
- This bathroom vessel sink set features 1 sink.
- This bathroom vessel sink set is made with ceramic.
- The primary color of this product is white and it comes with gold hardware.
- Smooth non-porous surface; prevents from discoloration and fading.
- Double fired and glazed for durability and stain resistance.
- 1.75-in. standard USA-Canada drain opening.
- Constructed with lead-free brass, ensuring strength and durability.
- Solid bulky brass feel (not cheap and light).
- 21.5-in. Width (left to right).
- 17-in. Depth (back to front).
- 6.5-in. Height (top to bottom).
- All dimensions are nominal.
- This product can usually be shipped out in 1 day.
- Quality control approved in Canada.
- Each box on your order is physically opened-up and inspected to make sure only the highest quality product is shipped.
- We take and store photos of every single quality audit of every single order we ship.
- You can see them when you track your order on our website.