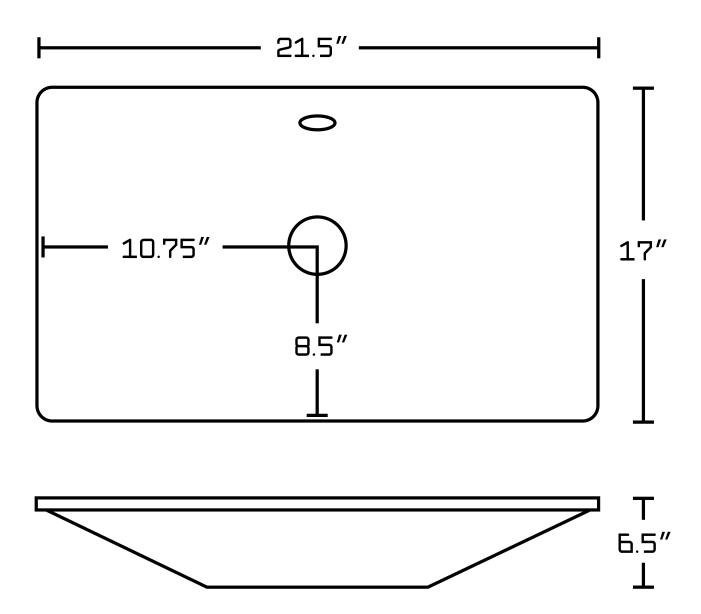

## Feature(s):

- THIS PRODUCT INCLUDE(S): 1x bathroom vessel sink in white color (14029), 1x bathroom sink drain in gold color (20328).
- This product is a bundle (set of multiple products).
- This bathroom vessel sink set features a rectangle shape with a modern style.
- This product is made for above counter installation.
- DIY installation instructions are included in the box.
- This bathroom vessel sink set is designed for a wall mount faucet and the faucet drilling location is on the wall mount.
- Comes with an overflow for safety.
- This bathroom vessel sink set features 1 sink.
- This bathroom vessel sink set is made with ceramic.
- The primary color of this product is white and it comes with gold hardware.
- Smooth non-porous surface; prevents from discoloration and fading.
- Double fired and glazed for durability and stain resistance.
- 1.75-in. standard USA-Canada drain opening.
- Constructed with lead-free brass, ensuring strength and durability.
- Solid bulky brass feel (not cheap and light).
- 21.5-in. Width (left to right).
- 17-in. Depth (back to front).
- 6.5-in. Height (top to bottom).
- All dimensions are nominal.
- This product can usually be shipped out in 1 day.
- Quality control approved in Canada.
- Each box on your order is physically opened-up and inspected to make sure only the highest quality product is shipped.
- We take and store photos of every single quality audit of every single order we ship.
- You can see them when you track your order on our website.