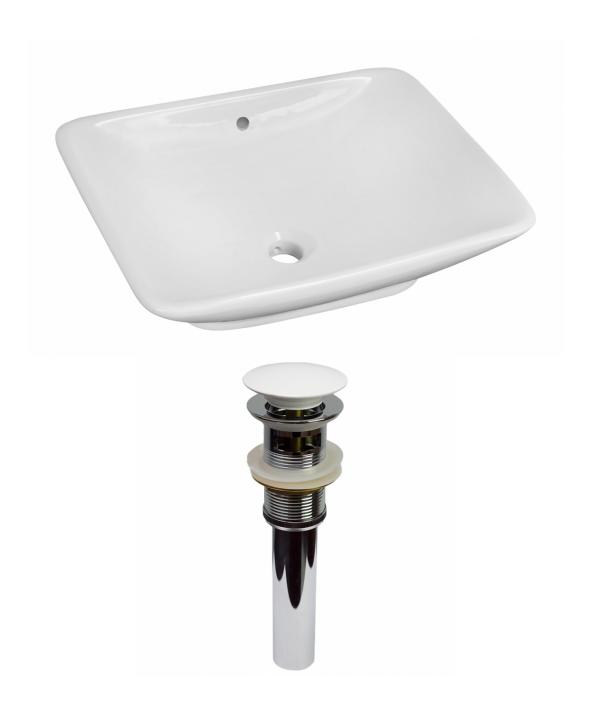

<sup>\*</sup>Estimated as of 21 Jan 2022 2:26 PM.

Quality control approved in Canada. Each box on your order is physically opened-up and inspected to make sure only the highest quality product is shipped. We take and store photos of every single quality audit of every single order we ship. You can see them when you track your order on our website. This product is a group of multiple products. It features a rectangle shape. This bathroom vessel sink set is designed to be installed as a above counter bathroom vessel sink set. It is constructed with ceramic. This bathroom vessel sink set comes with a enamel glaze finish in White color. It is designed for a wall mount faucet.

## Feature(s):

- THIS PRODUCT INCLUDE(S): 1x bathroom vessel sink in white color (14029), 1x bathroom sink drain in white color (20319).
- This product is a bundle (set of multiple products).
- This bathroom vessel sink set features a rectangle shape with a modern style.
- This product is made for above counter installation.
- DIY installation instructions are included in the box.
- This bathroom vessel sink set is designed for a wall mount faucet and the faucet drilling location is on the wall mount.
- Comes with an overflow for safety.
- This bathroom vessel sink set features 1 sink.
- This bathroom vessel sink set is made with ceramic.
- The primary color of this product is white and it comes with white hardware.
- Smooth non-porous surface; prevents from discoloration and fading.
- Double fired and glazed for durability and stain resistance.
- 1.75-in. standard USA-Canada drain opening.
- Constructed with lead-free brass, ensuring strength and durability.
- Solid bulky brass feel (not cheap and light).
- 21.5-in. Width (left to right).
- 17-in. Depth (back to front).
- 6.5-in. Height (top to bottom).
- All dimensions are nominal.
- This product can usually be shipped out in 1 day.
- Quality control approved in Canada.
- Each box on your order is physically opened-up and inspected to make sure only the highest quality product is shipped.
- We take and store photos of every single quality audit of every single order we ship.
- You can see them when you track your order on our website.

| Product ID:               | 20319                    |
|---------------------------|--------------------------|
| Product Type:             | Bathroom Vessel Sink Set |
| Shape:                    | Rectangle                |
| Install Type:             | Above Counter            |
| Faucet Drilling:          | Wall Mount               |
| Faucet Drilling Location: | Wall Mount               |
| Overflow:                 | Yes                      |
| Num Of Sinks:             | 1                        |
| Includes Faucets:         | No                       |
| Includes Drains:          | Yes                      |
| Width Group:              | 20-in 29-in.             |
| Material:                 | Ceramic                  |
| Style:                    | Modern                   |
| Finish:                   | Enamel Glaze             |
| Hardware Color:           | White                    |
| Color:                    | White                    |
| Recommended Ship Method:  | SP                       |