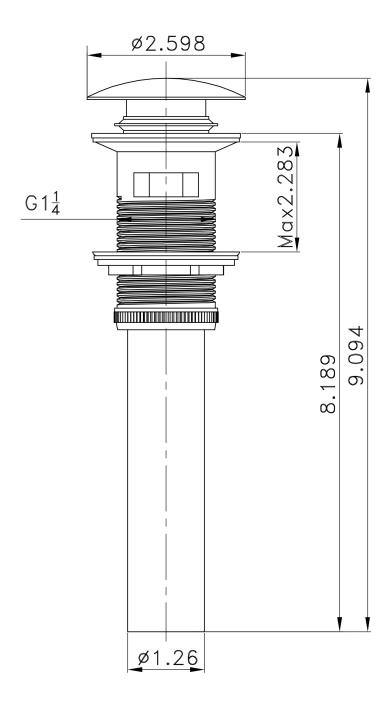

## Feature(s):

- THIS PRODUCT INCLUDE(S): 1x bathroom vessel sink in white color (14029), 1x bathroom sink drain in white color (20319).
- This product is a bundle (set of multiple products).
- This bathroom vessel sink set features a rectangle shape with a modern style.
- This product is made for above counter installation.
- DIY installation instructions are included in the box.
- This bathroom vessel sink set is designed for a wall mount faucet and the faucet drilling location is on the wall mount.
- Comes with an overflow for safety.
- This bathroom vessel sink set features 1 sink.
- This bathroom vessel sink set is made with ceramic.
- The primary color of this product is white and it comes with white hardware.
- Smooth non-porous surface; prevents from discoloration and fading.
- Double fired and glazed for durability and stain resistance.
- 1.75-in. standard USA-Canada drain opening.
- Constructed with lead-free brass, ensuring strength and durability.
- Solid bulky brass feel (not cheap and light).
- 21.5-in. Width (left to right).
- 17-in. Depth (back to front).
- 6.5-in. Height (top to bottom).
- All dimensions are nominal.
- This product can usually be shipped out in 1 day.
- Quality control approved in Canada.
- Each box on your order is physically opened-up and inspected to make sure only the highest quality product is shipped.
- We take and store photos of every single quality audit of every single order we ship.
- You can see them when you track your order on our website.