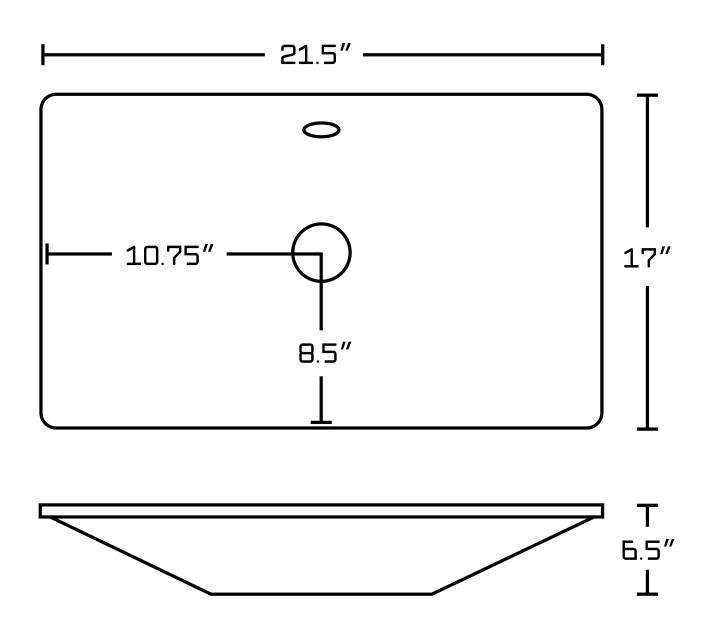

## Feature(s):

- THIS PRODUCT INCLUDE(S): 1x bathroom vessel sink in white color (14029), 1x bathroom sink drain in white color (20319).
- This product is a bundle (set of multiple products).
- This bathroom vessel sink set features a rectangle shape with a modern style.
- This product is made for above counter installation.
- DIY installation instructions are included in the box.
- This bathroom vessel sink set is designed for a wall mount faucet and the faucet drilling location is on the wall mount.
- Comes with an overflow for safety.
- This bathroom vessel sink set features 1 sink.
- This bathroom vessel sink set is made with ceramic.
- The primary color of this product is white and it comes with white hardware.
- Smooth non-porous surface; prevents from discoloration and fading.
- Double fired and glazed for durability and stain resistance.
- 1.75-in. standard USA-Canada drain opening.
- Constructed with lead-free brass, ensuring strength and durability.
- Solid bulky brass feel (not cheap and light).
- 21.5-in. Width (left to right).
- 17-in. Depth (back to front).
- 6.5-in. Height (top to bottom).
- All dimensions are nominal.
- This product can usually be shipped out in 1 day.
- Quality control approved in Canada.
- Each box on your order is physically opened-up and inspected to make sure only the highest quality product is shipped.
- We take and store photos of every single quality audit of every single order we ship.
- You can see them when you track your order on our website.