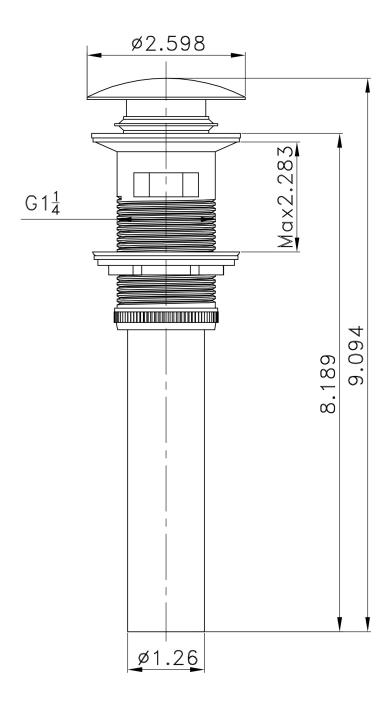

## Feature(s):

- THIS PRODUCT INCLUDE(S): 1x bathroom vessel sink in white color (14029), 1x bathroom sink drain in oil rubbed bronze color (20329).
- This product is a bundle (set of multiple products).
- This bathroom vessel sink set features a rectangle shape with a modern style.
- This product is made for above counter installation.
- DIY installation instructions are included in the box.
- This bathroom vessel sink set is designed for a wall mount faucet and the faucet drilling location is on the wall mount.
- Comes with an overflow for safety.
- This bathroom vessel sink set features 1 sink.
- This bathroom vessel sink set is made with ceramic.
- The primary color of this product is white and it comes with oil rubbed bronze hardware.
- Smooth non-porous surface; prevents from discoloration and fading.
- Double fired and glazed for durability and stain resistance.
- 1.75-in. standard USA-Canada drain opening.
- Constructed with lead-free brass, ensuring strength and durability.
- Solid bulky brass feel (not cheap and light).
- 21.5-in. Width (left to right).
- 17-in. Depth (back to front).
- 6.5-in. Height (top to bottom).
- All dimensions are nominal.
- This product can usually be shipped out in 1 day.
- Quality control approved in Canada.
- Each box on your order is physically opened-up and inspected to make sure only the highest quality product is shipped.
- We take and store photos of every single quality audit of every single order we ship.
- You can see them when you track your order on our website.