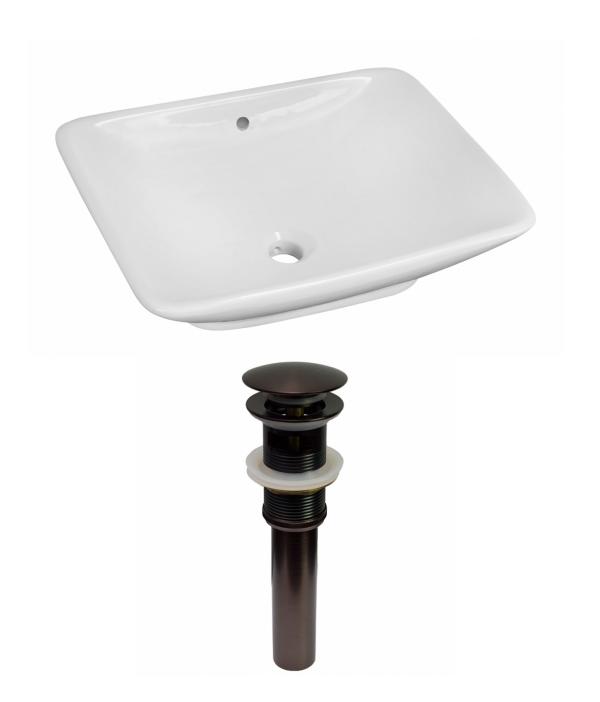

<sup>\*</sup>Estimated as of 21 Jan 2022 2:26 PM.

Quality control approved in Canada. Each box on your order is physically opened-up and inspected to make sure only the highest quality product is shipped. We take and store photos of every single quality audit of every single order we ship. You can see them when you track your order on our website. This product is a group of multiple products. It features a rectangle shape. This bathroom vessel sink set is designed to be installed as a above counter bathroom vessel sink set. It is constructed with ceramic. This bathroom vessel sink set comes with a enamel glaze finish in White color. It is designed for a wall mount faucet.

## Feature(s):

- THIS PRODUCT INCLUDE(S): 1x bathroom vessel sink in white color (14029), 1x bathroom sink drain in oil rubbed bronze color (20329).
- This product is a bundle (set of multiple products).
- This bathroom vessel sink set features a rectangle shape with a modern style.
- This product is made for above counter installation.
- DIY installation instructions are included in the box.
- This bathroom vessel sink set is designed for a wall mount faucet and the faucet drilling location is on the wall mount.
- Comes with an overflow for safety.
- This bathroom vessel sink set features 1 sink.
- This bathroom vessel sink set is made with ceramic.
- The primary color of this product is white and it comes with oil rubbed bronze hardware.
- Smooth non-porous surface; prevents from discoloration and fading.
- Double fired and glazed for durability and stain resistance.
- 1.75-in. standard USA-Canada drain opening.
- Constructed with lead-free brass, ensuring strength and durability.
- Solid bulky brass feel (not cheap and light).
- 21.5-in. Width (left to right).
- 17-in. Depth (back to front).
- 6.5-in. Height (top to bottom).
- All dimensions are nominal.
- This product can usually be shipped out in 1 day.
- Quality control approved in Canada.
- Each box on your order is physically opened-up and inspected to make sure only the highest quality product is shipped.
- We take and store photos of every single quality audit of every single order we ship.
- You can see them when you track your order on our website.