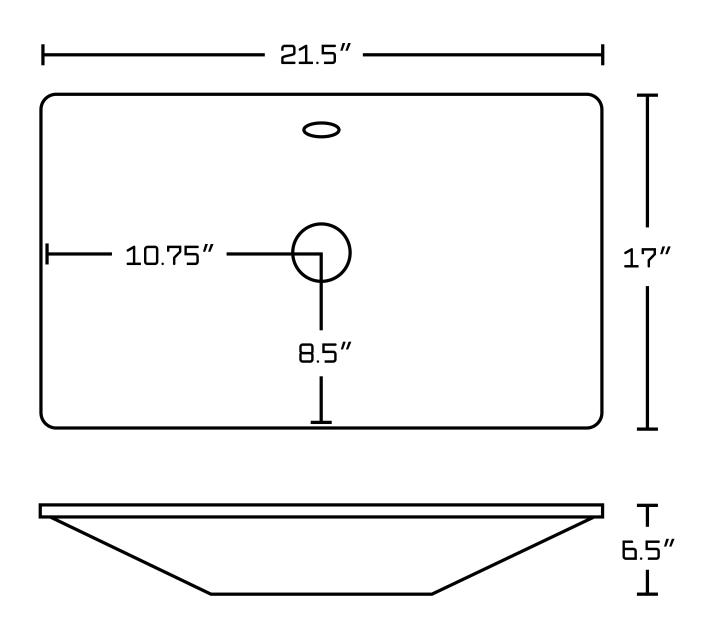

## Feature(s):

- THIS PRODUCT INCLUDE(S): 1x bathroom vessel sink in white color (14029), 1x bathroom sink drain in oil rubbed bronze color (20329).
- This product is a bundle (set of multiple products).
- This bathroom vessel sink set features a rectangle shape with a modern style.
- This product is made for above counter installation.
- DIY installation instructions are included in the box.
- This bathroom vessel sink set is designed for a wall mount faucet and the faucet drilling location is on the wall mount.
- Comes with an overflow for safety.
- This bathroom vessel sink set features 1 sink.
- This bathroom vessel sink set is made with ceramic.
- The primary color of this product is white and it comes with oil rubbed bronze hardware.
- Smooth non-porous surface; prevents from discoloration and fading.
- Double fired and glazed for durability and stain resistance.
- 1.75-in. standard USA-Canada drain opening.
- Constructed with lead-free brass, ensuring strength and durability.
- Solid bulky brass feel (not cheap and light).
- 21.5-in. Width (left to right).
- 17-in. Depth (back to front).
- 6.5-in. Height (top to bottom).
- All dimensions are nominal.
- This product can usually be shipped out in 1 day.
- Quality control approved in Canada.
- Each box on your order is physically opened-up and inspected to make sure only the highest quality product is shipped.
- We take and store photos of every single quality audit of every single order we ship.
- You can see them when you track your order on our website.