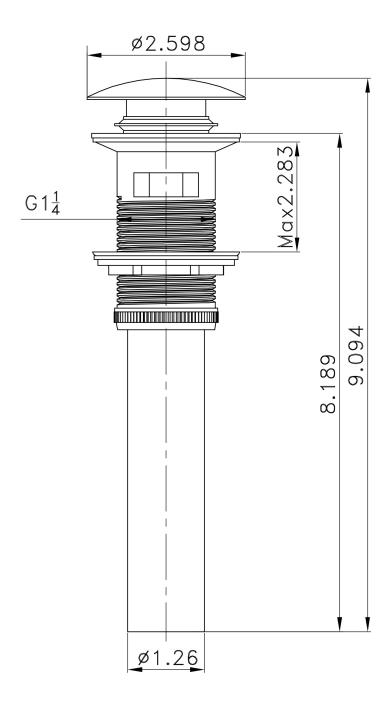

## Feature(s):

- THIS PRODUCT INCLUDE(S): 1x bathroom vessel sink in white color (18081), 1x bathroom sink drain in oil rubbed bronze color (20329).
- This product is a bundle (set of multiple products).
- This bathroom vessel sink set features a rectangle shape with a modern style.
- This product is made for semi-recessed installation.
- DIY installation instructions are included in the box.
- This bathroom vessel sink set is designed for a 3h8-in. faucet and the faucet drilling location is on the center.
- Comes with an overflow for safety.
- This bathroom vessel sink set features 1 sink.
- This bathroom vessel sink set is made with ceramic.
- CSA certified.
- Most city inspectors require the use of certified products to get approval.
- The primary color of this product is white and it comes with oil rubbed bronze hardware.
- Smooth non-porous surface; prevents from discoloration and fading.
- Double fired and glazed for durability and stain resistance.
- 1.75-in. standard USA-Canada drain opening.
- Constructed with lead-free brass, ensuring strength and durability.
- Solid bulky brass feel (not cheap and light).
- 20.5-in. Width (left to right).
- 18.5-in. Depth (back to front).
- 6.75-in. Height (top to bottom).
- All dimensions are nominal.
- This product can usually be shipped out in 1 day.
- Quality control approved in Canada.
- Each box on your order is physically opened-up and inspected to make sure only the highest quality product is shipped.
- We take and store photos of every single quality audit of every single order we ship.
- You can see them when you track your order on our website.

| Product ID:               | 20329                    |
|---------------------------|--------------------------|
| Product Type:             | Bathroom Vessel Sink Set |
| Shape:                    | Rectangle                |
| Install Type:             | Semi-Recessed            |
| Faucet Drilling:          | 3H8-in.                  |
| Faucet Drilling Location: | Center                   |
| Overflow:                 | Yes                      |
| Num Of Sinks:             | 1                        |
| Includes Faucets:         | No                       |
| Includes Drains:          | Yes                      |
| Width Group:              | 20-in 29-in.             |
| Front Bowl Thickness:     | 3                        |
| Material:                 | Ceramic                  |
| Certification:            | CSA                      |
| Style:                    | Modern                   |
| Finish:                   | Enamel Glaze             |
| Hardware Color:           | Oil Rubbed Bronze        |
| Color:                    | White                    |
| Recommended Ship Method:  | SP                       |