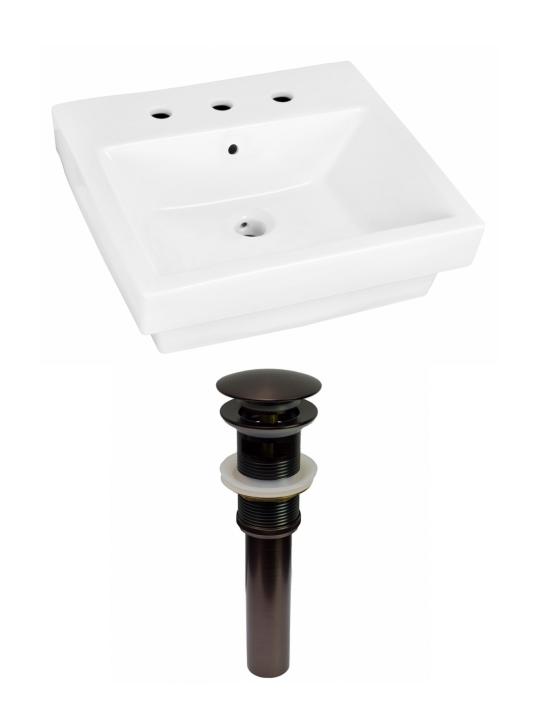

<sup>\*</sup>Estimated as of 21 Jan 2022 2:27 PM.

Quality control approved in Canada. Each box on your order is physically opened-up and inspected to make sure only the highest quality product is shipped. We take and store photos of every single quality audit of every single order we ship. You can see them when you track your order on our website. This product is a group of multiple products. It features a rectangle shape. This bathroom vessel sink set is designed to be installed as a semi-recessed bathroom vessel sink set. It is constructed with ceramic. This bathroom vessel sink set comes with a enamel glaze finish in White color. This modern bathroom vessel sink set product is CSA certified. It is designed for a 3h8-in. faucet.

## Feature(s):

- THIS PRODUCT INCLUDE(S): 1x bathroom vessel sink in white color (18081), 1x bathroom sink drain in oil rubbed bronze color (20329).
- This product is a bundle (set of multiple products).
- This bathroom vessel sink set features a rectangle shape with a modern style.
- This product is made for semi-recessed installation.
- DIY installation instructions are included in the box.
- This bathroom vessel sink set is designed for a 3h8-in. faucet and the faucet drilling location is on the center.
- Comes with an overflow for safety.
- This bathroom vessel sink set features 1 sink.
- This bathroom vessel sink set is made with ceramic.
- CSA certified.
- Most city inspectors require the use of certified products to get approval.
- The primary color of this product is white and it comes with oil rubbed bronze hardware.
- Smooth non-porous surface; prevents from discoloration and fading.
- Double fired and glazed for durability and stain resistance.
- 1.75-in. standard USA-Canada drain opening.
- Constructed with lead-free brass, ensuring strength and durability.
- Solid bulky brass feel (not cheap and light).
- 20.5-in. Width (left to right).
- 18.5-in. Depth (back to front).
- 6.75-in. Height (top to bottom).
- All dimensions are nominal.
- This product can usually be shipped out in 1 day.
- Quality control approved in Canada.
- Each box on your order is physically opened-up and inspected to make sure only the highest quality product is shipped.
- We take and store photos of every single quality audit of every single order we ship.
- You can see them when you track your order on our website.

| Product ID:               | 20329                    |
|---------------------------|--------------------------|
| Product Type:             | Bathroom Vessel Sink Set |
| Shape:                    | Rectangle                |
| Install Type:             | Semi-Recessed            |
| Faucet Drilling:          | 3H8-in.                  |
| Faucet Drilling Location: | Center                   |
| Overflow:                 | Yes                      |
| Num Of Sinks:             | 1                        |
| Includes Faucets:         | No                       |
| Includes Drains:          | Yes                      |
| Width Group:              | 20-in 29-in.             |
| Front Bowl Thickness:     | 3                        |
| Material:                 | Ceramic                  |
| Certification:            | CSA                      |
| Style:                    | Modern                   |
| Finish:                   | Enamel Glaze             |
| Hardware Color:           | Oil Rubbed Bronze        |
| Color:                    | White                    |
| Recommended Ship Method:  | SP                       |