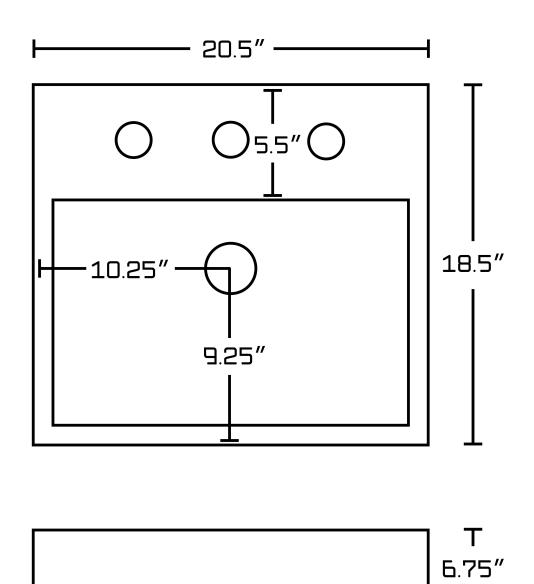

## Feature(s):

- THIS PRODUCT INCLUDE(S): 1x bathroom vessel sink in white color (18081), 1x bathroom sink drain in oil rubbed bronze color (20329).
- This product is a bundle (set of multiple products).
- This bathroom vessel sink set features a rectangle shape with a modern style.
- This product is made for semi-recessed installation.
- DIY installation instructions are included in the box.
- This bathroom vessel sink set is designed for a 3h8-in. faucet and the faucet drilling location is on the center.
- Comes with an overflow for safety.
- This bathroom vessel sink set features 1 sink.
- This bathroom vessel sink set is made with ceramic.
- CSA certified.
- Most city inspectors require the use of certified products to get approval.
- The primary color of this product is white and it comes with oil rubbed bronze hardware.
- Smooth non-porous surface; prevents from discoloration and fading.
- Double fired and glazed for durability and stain resistance.
- 1.75-in. standard USA-Canada drain opening.
- Constructed with lead-free brass, ensuring strength and durability.
- Solid bulky brass feel (not cheap and light).
- 20.5-in. Width (left to right).
- 18.5-in. Depth (back to front).
- 6.75-in. Height (top to bottom).
- All dimensions are nominal.
- This product can usually be shipped out in 1 day.
- Quality control approved in Canada.
- Each box on your order is physically opened-up and inspected to make sure only the highest quality product is shipped.
- We take and store photos of every single quality audit of every single order we ship.
- You can see them when you track your order on our website.

| Product ID:               | 20329                    |
|---------------------------|--------------------------|
| Product Type:             | Bathroom Vessel Sink Set |
| Shape:                    | Rectangle                |
| Install Type:             | Semi-Recessed            |
| Faucet Drilling:          | 3H8-in.                  |
| Faucet Drilling Location: | Center                   |
| Overflow:                 | Yes                      |
| Num Of Sinks:             | 1                        |
| Includes Faucets:         | No                       |
| Includes Drains:          | Yes                      |
| Width Group:              | 20-in 29-in.             |
| Front Bowl Thickness:     | 3                        |
| Material:                 | Ceramic                  |
| Certification:            | CSA                      |
| Style:                    | Modern                   |
| Finish:                   | Enamel Glaze             |
| Hardware Color:           | Oil Rubbed Bronze        |
| Color:                    | White                    |
| Recommended Ship Method:  | SP                       |