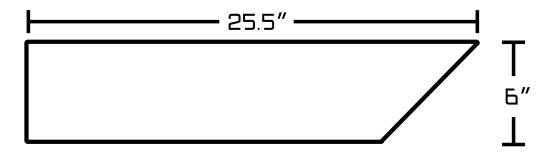

## Feature(s):

- THIS PRODUCT INCLUDE(S): 1x bathroom vessel sink in white color (11036), 1x bathroom sink drain in oil rubbed bronze color (20329).
- This product is a bundle (set of multiple products).
- This bathroom vessel sink set features a rectangle shape with a modern style.
- This product is made for above counter installation.
- DIY installation instructions are included in the box.
- This bathroom vessel sink set is designed for a 1 hole faucet and the faucet drilling location is on the center.
- Comes with an overflow for safety.
- This bathroom vessel sink set features 1 sink.
- This bathroom vessel sink set is made with ceramic.
- The primary color of this product is white and it comes with oil rubbed bronze hardware.
- Smooth non-porous surface; prevents from discoloration and fading.
- Double fired and glazed for durability and stain resistance.
- 1.75-in. standard USA-Canada drain opening.
- Constructed with lead-free brass, ensuring strength and durability.
- Solid bulky brass feel (not cheap and light).
- 25.5-in. Width (left to right).
- 15.5-in. Depth (back to front).
- 6-in. Height (top to bottom).
- All dimensions are nominal.
- This product can usually be shipped out in 1 day.
- Quality control approved in Canada.
- Each box on your order is physically opened-up and inspected to make sure only the highest quality product is shipped.
- We take and store photos of every single quality audit of every single order we ship.
- You can see them when you track your order on our website.