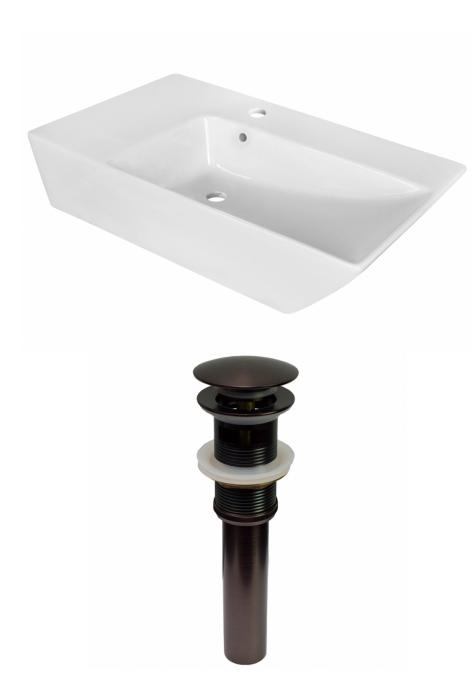

\*Estimated as of 21 Jan 2022 2:25 PM.

Quality control approved in Canada. Each box on your order is physically opened-up and inspected to make sure only the highest quality product is shipped. We take and store photos of every single quality audit of every single order we ship. You can see them when you track your order on our website. This product is a group of multiple products. It features a rectangle shape. This bathroom vessel sink set is designed to be installed as a above counter bathroom vessel sink set. It is constructed with ceramic. This bathroom vessel sink set comes with a enamel glaze finish in White color. It is designed for a 1 hole faucet.

## Feature(s):

- THIS PRODUCT INCLUDE(S): 1x bathroom vessel sink in white color (11036), 1x bathroom sink drain in oil rubbed bronze color (20329).
- This product is a bundle (set of multiple products).
- This bathroom vessel sink set features a rectangle shape with a modern style.
- This product is made for above counter installation.
- DIY installation instructions are included in the box.
- This bathroom vessel sink set is designed for a 1 hole faucet and the faucet drilling location is on the center.
- Comes with an overflow for safety.
- This bathroom vessel sink set features 1 sink.
- This bathroom vessel sink set is made with ceramic.
- The primary color of this product is white and it comes with oil rubbed bronze hardware.
- Smooth non-porous surface; prevents from discoloration and fading.
- Double fired and glazed for durability and stain resistance.
- 1.75-in. standard USA-Canada drain opening.
- Constructed with lead-free brass, ensuring strength and durability.
- Solid bulky brass feel (not cheap and light).
- 25.5-in. Width (left to right).
- 15.5-in. Depth (back to front).
- 6-in. Height (top to bottom).
- All dimensions are nominal.
- This product can usually be shipped out in 1 day.
- Quality control approved in Canada.
- Each box on your order is physically opened-up and inspected to make sure only the highest quality product is shipped.
- We take and store photos of every single quality audit of every single order we ship.
- You can see them when you track your order on our website.

| Product ID:               | 20329                    |
|---------------------------|--------------------------|
| Product Type:             | Bathroom Vessel Sink Set |
| Shape:                    | Rectangle                |
| Install Type:             | Above Counter            |
| Faucet Drilling:          | 1 Hole                   |
| Faucet Drilling Location: | Center                   |
| Overflow:                 | Yes                      |
| Num Of Sinks:             | 1                        |
| Includes Faucets:         | No                       |
| Includes Drains:          | Yes                      |
| Width Group:              | 20-in 29-in.             |
| Material:                 | Ceramic                  |
| Style:                    | Modern                   |
| Finish:                   | Enamel Glaze             |
| Hardware Color:           | Oil Rubbed Bronze        |
| Color:                    | White                    |
| Recommended Ship Method:  | SP                       |