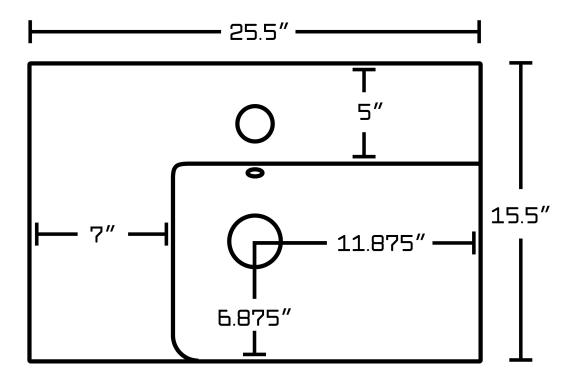

## Feature(s):

- THIS PRODUCT INCLUDE(S): 1x bathroom vessel sink in white color (11036), 1x bathroom sink drain in oil rubbed bronze color (20329).
- This product is a bundle (set of multiple products).
- This bathroom vessel sink set features a rectangle shape with a modern style.
- This product is made for above counter installation.
- DIY installation instructions are included in the box.
- This bathroom vessel sink set is designed for a 1 hole faucet and the faucet drilling location is on the center.
- Comes with an overflow for safety.
- This bathroom vessel sink set features 1 sink.
- This bathroom vessel sink set is made with ceramic.
- The primary color of this product is white and it comes with oil rubbed bronze hardware.
- Smooth non-porous surface; prevents from discoloration and fading.
- Double fired and glazed for durability and stain resistance.
- 1.75-in. standard USA-Canada drain opening.
- Constructed with lead-free brass, ensuring strength and durability.
- Solid bulky brass feel (not cheap and light).
- 25.5-in. Width (left to right).
- 15.5-in. Depth (back to front).
- 6-in. Height (top to bottom).
- All dimensions are nominal.
- This product can usually be shipped out in 1 day.
- Quality control approved in Canada.
- Each box on your order is physically opened-up and inspected to make sure only the highest quality product is shipped.
- We take and store photos of every single quality audit of every single order we ship.
- You can see them when you track your order on our website.