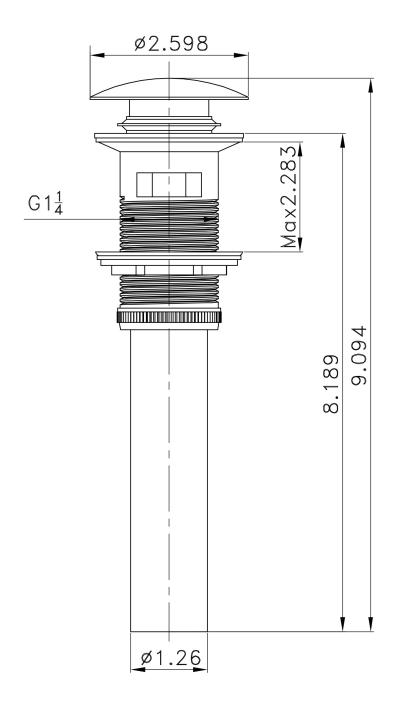

## Feature(s):

- THIS PRODUCT INCLUDE(S): 1x bathroom vessel sink in white color (11036), 1x bathroom sink drain in oil rubbed bronze color (20329).
- This product is a bundle (set of multiple products).
- This bathroom vessel sink set features a rectangle shape with a modern style.
- This product is made for above counter installation.
- DIY installation instructions are included in the box.
- This bathroom vessel sink set is designed for a 1 hole faucet and the faucet drilling location is on the center.
- Comes with an overflow for safety.
- This bathroom vessel sink set features 1 sink.
- This bathroom vessel sink set is made with ceramic.
- The primary color of this product is white and it comes with oil rubbed bronze hardware.
- Smooth non-porous surface; prevents from discoloration and fading.
- Double fired and glazed for durability and stain resistance.
- 1.75-in. standard USA-Canada drain opening.
- Constructed with lead-free brass, ensuring strength and durability.
- Solid bulky brass feel (not cheap and light).
- 25.5-in. Width (left to right).
- 15.5-in. Depth (back to front).
- 6-in. Height (top to bottom).
- All dimensions are nominal.
- This product can usually be shipped out in 1 day.
- Quality control approved in Canada.
- Each box on your order is physically opened-up and inspected to make sure only the highest quality product is shipped.
- We take and store photos of every single quality audit of every single order we ship.
- You can see them when you track your order on our website.