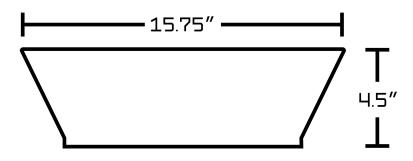

## Feature(s):

- This product is a bundle (set of multiple products).
- This bathroom vessel sink set features a square shape with a modern style.
- This product is made for above counter installation.
- DIY installation instructions are included in the box.
- This bathroom vessel sink set is designed for a wall mount faucet and the faucet drilling location is on the wall mount.
- This bathroom vessel sink set features 1 sink.
- This bathroom vessel sink set is made with ceramic.
- The primary color of this product is white and it comes with chrome hardware.
- Constructed with lead-free brass, ensuring strength and durability.
- Solid bulky brass feel (not cheap and light).
- Smooth non-porous surface; prevents from discoloration and fading.
- Double fired and glazed for durability and stain resistance.
- 1.75-in. standard USA-Canada drain opening.
- 15.75-in. Width (left to right).
- 15.75-in. Depth (back to front).
- 9-in. Height (top to bottom).
- All dimensions are nominal.
- This product can usually be shipped out in 1 day.
- Quality control approved in Canada.
- Each box on your order is physically opened-up and inspected to make sure only the highest quality product is shipped.
- We take and store photos of every single quality audit of every single order we ship.
- You can see them when you track your order on our website.
- THIS PRODUCT INCLUDE(S): 1x bathroom sink drain in chrome color (1796), 1x bathroom vessel sink in white color (14028).