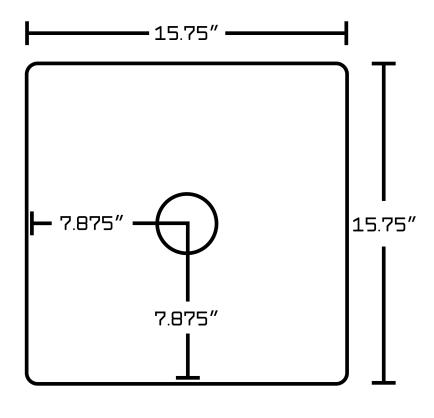

## Feature(s):

- This product is a bundle (set of multiple products).
- This bathroom vessel sink set features a square shape with a modern style.
- This product is made for above counter installation.
- DIY installation instructions are included in the box.
- This bathroom vessel sink set is designed for a wall mount faucet and the faucet drilling location is on the wall mount.
- This bathroom vessel sink set features 1 sink.
- This bathroom vessel sink set is made with ceramic.
- The primary color of this product is white and it comes with chrome hardware.
- Constructed with lead-free brass, ensuring strength and durability.
- Solid bulky brass feel (not cheap and light).
- Smooth non-porous surface; prevents from discoloration and fading.
- Double fired and glazed for durability and stain resistance.
- 1.75-in. standard USA-Canada drain opening.
- 15.75-in. Width (left to right).
- 15.75-in. Depth (back to front).
- 9-in. Height (top to bottom).
- All dimensions are nominal.
- This product can usually be shipped out in 1 day.
- Quality control approved in Canada.
- Each box on your order is physically opened-up and inspected to make sure only the highest quality product is shipped.
- We take and store photos of every single quality audit of every single order we ship.
- You can see them when you track your order on our website.
- THIS PRODUCT INCLUDE(S): 1x bathroom sink drain in chrome color (1796), 1x bathroom vessel sink in white color (14028).