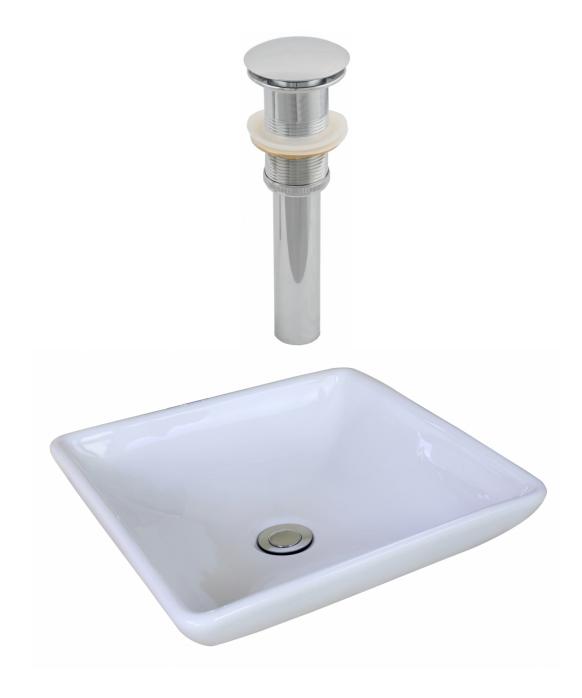

\*Estimated as of 20 Jan 2022 1:04 PM.

Quality control approved in Canada. Each box on your order is physically opened-up and inspected to make sure only the highest quality product is shipped. We take and store photos of every single quality audit of every single order we ship. You can see them when you track your order on our website. This product is a group of multiple products. It features a square shape. This bathroom vessel sink set is designed to be installed as a above counter bathroom vessel sink set. It is constructed with ceramic. This bathroom vessel sink set comes with a enamel glaze finish in White color. It is designed for a wall mount faucet.

## Feature(s):

- This product is a bundle (set of multiple products).
- This bathroom vessel sink set features a square shape with a modern style.
- This product is made for above counter installation.
- DIY installation instructions are included in the box.
- This bathroom vessel sink set is designed for a wall mount faucet and the faucet drilling location is on the wall mount.
- This bathroom vessel sink set features 1 sink.
- This bathroom vessel sink set is made with ceramic.
- The primary color of this product is white and it comes with chrome hardware.
- Constructed with lead-free brass, ensuring strength and durability.
- Solid bulky brass feel (not cheap and light).
- Smooth non-porous surface; prevents from discoloration and fading.
- Double fired and glazed for durability and stain resistance.
- 1.75-in. standard USA-Canada drain opening.
- 15.75-in. Width (left to right).
- 15.75-in. Depth (back to front).
- 9-in. Height (top to bottom).
- All dimensions are nominal.
- This product can usually be shipped out in 1 day.
- Quality control approved in Canada.
- Each box on your order is physically opened-up and inspected to make sure only the highest quality product is shipped.
- We take and store photos of every single quality audit of every single order we ship.
- You can see them when you track your order on our website.
- THIS PRODUCT INCLUDE(S): 1x bathroom sink drain in chrome color (1796), 1x bathroom vessel sink in white color (14028).