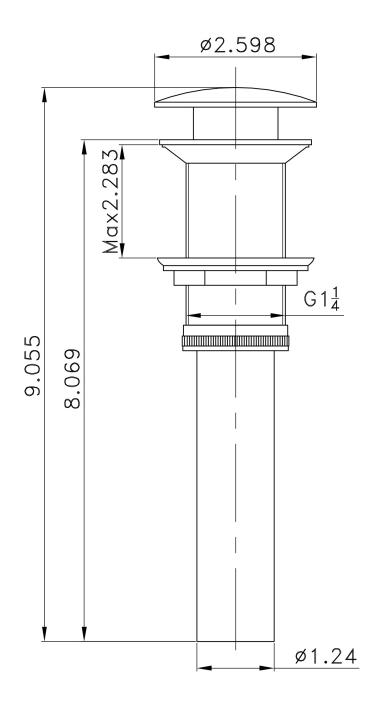

## Feature(s):

- This product is a bundle (set of multiple products).
- This bathroom vessel sink set features a square shape with a modern style.
- This product is made for above counter installation.
- DIY installation instructions are included in the box.
- This bathroom vessel sink set is designed for a wall mount faucet and the faucet drilling location is on the wall mount.
- This bathroom vessel sink set features 1 sink.
- This bathroom vessel sink set is made with ceramic.
- The primary color of this product is white and it comes with chrome hardware.
- Constructed with lead-free brass, ensuring strength and durability.
- Solid bulky brass feel (not cheap and light).
- Smooth non-porous surface; prevents from discoloration and fading.
- Double fired and glazed for durability and stain resistance.
- 1.75-in. standard USA-Canada drain opening.
- 15.75-in. Width (left to right).
- 15.75-in. Depth (back to front).
- 9-in. Height (top to bottom).
- All dimensions are nominal.
- This product can usually be shipped out in 1 day.
- Quality control approved in Canada.
- Each box on your order is physically opened-up and inspected to make sure only the highest quality product is shipped.
- We take and store photos of every single quality audit of every single order we ship.
- You can see them when you track your order on our website.
- THIS PRODUCT INCLUDE(S): 1x bathroom sink drain in chrome color (1796), 1x bathroom vessel sink in white color (14028).