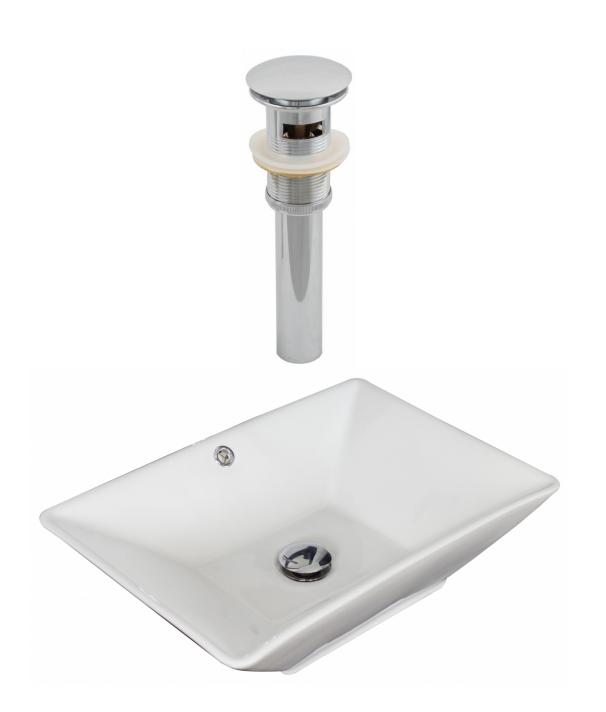

<sup>\*</sup>Estimated as of 20 Jan 2022 1:04 PM.

Quality control approved in Canada. Each box on your order is physically opened-up and inspected to make sure only the highest quality product is shipped. We take and store photos of every single quality audit of every single order we ship. You can see them when you track your order on our website. This product is a group of multiple products. It features a rectangle shape. This bathroom vessel sink set is designed to be installed as a above counter bathroom vessel sink set. It is constructed with ceramic. This bathroom vessel sink set comes with a enamel glaze finish in White color. It is designed for a wall mount faucet.

## Feature(s):

- This product is a bundle (set of multiple products).
- This bathroom vessel sink set features a rectangle shape with a modern style.
- This product is made for above counter installation.
- DIY installation instructions are included in the box.
- This bathroom vessel sink set is designed for a wall mount faucet and the faucet drilling location is on the wall mount.
- Comes with an overflow for safety.
- This bathroom vessel sink set features 1 sink.
- This bathroom vessel sink set is made with ceramic.
- The primary color of this product is white and it comes with chrome hardware.
- Constructed with lead-free brass, ensuring strength and durability.
- Solid bulky brass feel (not cheap and light).
- Smooth non-porous surface; prevents from discoloration and fading.
- Double fired and glazed for durability and stain resistance.
- 1.75-in. standard USA-Canada drain opening.
- 22-in. Width (left to right).
- 14.75-in. Depth (back to front).
- 9-in. Height (top to bottom).
- All dimensions are nominal.
- This product can usually be shipped out in 1 day.
- Quality control approved in Canada.
- Each box on your order is physically opened-up and inspected to make sure only the highest quality product is shipped.
- We take and store photos of every single quality audit of every single order we ship.
- You can see them when you track your order on our website.
- THIS PRODUCT INCLUDE(S): 1x bathroom sink drain in chrome color (1795), 1x bathroom vessel sink in white color (14025).