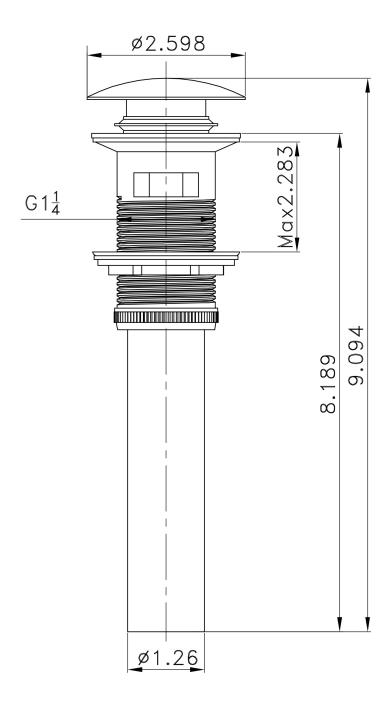

## Feature(s):

- This product is a bundle (set of multiple products).
- This bathroom vessel sink set features a rectangle shape with a modern style.
- This product is made for above counter installation.
- DIY installation instructions are included in the box.
- This bathroom vessel sink set is designed for a wall mount faucet and the faucet drilling location is on the wall mount.
- Comes with an overflow for safety.
- This bathroom vessel sink set features 1 sink.
- This bathroom vessel sink set is made with ceramic.
- The primary color of this product is white and it comes with chrome hardware.
- Constructed with lead-free brass, ensuring strength and durability.
- Solid bulky brass feel (not cheap and light).
- Smooth non-porous surface; prevents from discoloration and fading.
- Double fired and glazed for durability and stain resistance.
- 1.75-in. standard USA-Canada drain opening.
- 22-in. Width (left to right).
- 14.75-in. Depth (back to front).
- 9-in. Height (top to bottom).
- All dimensions are nominal.
- This product can usually be shipped out in 1 day.
- Quality control approved in Canada.
- Each box on your order is physically opened-up and inspected to make sure only the highest quality product is shipped.
- We take and store photos of every single quality audit of every single order we ship.
- You can see them when you track your order on our website.
- THIS PRODUCT INCLUDE(S): 1x bathroom sink drain in chrome color (1795), 1x bathroom vessel sink in white color (14025).