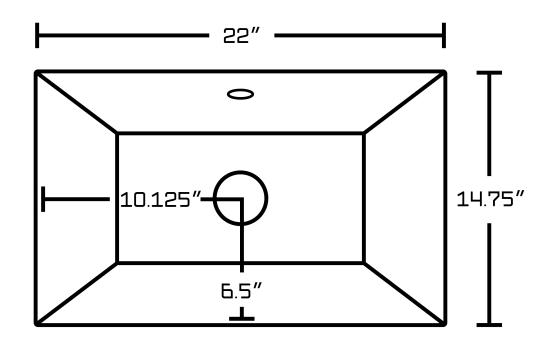

## Feature(s):

- This product is a bundle (set of multiple products).
- This bathroom vessel sink set features a rectangle shape with a modern style.
- This product is made for above counter installation.
- DIY installation instructions are included in the box.
- This bathroom vessel sink set is designed for a wall mount faucet and the faucet drilling location is on the wall mount.
- Comes with an overflow for safety.
- This bathroom vessel sink set features 1 sink.
- This bathroom vessel sink set is made with ceramic.
- The primary color of this product is white and it comes with chrome hardware.
- Constructed with lead-free brass, ensuring strength and durability.
- Solid bulky brass feel (not cheap and light).
- Smooth non-porous surface; prevents from discoloration and fading.
- Double fired and glazed for durability and stain resistance.
- 1.75-in. standard USA-Canada drain opening.
- 22-in. Width (left to right).
- 14.75-in. Depth (back to front).
- 9-in. Height (top to bottom).
- All dimensions are nominal.
- This product can usually be shipped out in 1 day.
- Quality control approved in Canada.
- Each box on your order is physically opened-up and inspected to make sure only the highest quality product is shipped.
- We take and store photos of every single quality audit of every single order we ship.
- You can see them when you track your order on our website.
- THIS PRODUCT INCLUDE(S): 1x bathroom sink drain in chrome color (1795), 1x bathroom vessel sink in white color (14025).

| Product ID:               | 14025                    |
|---------------------------|--------------------------|
| Product Type:             | Bathroom Vessel Sink Set |
| Shape:                    | Rectangle                |
| Install Type:             | Above Counter            |
| Faucet Drilling:          | Wall Mount               |
| Faucet Drilling Location: | Wall Mount               |
| Overflow:                 | Yes                      |
| Num Of Sinks:             | 1                        |
| Includes Faucets:         | No                       |
| Includes Drains:          | Yes                      |
| Width Group:              | 20-in 29-in.             |
| Front Bowl Thickness:     | 6                        |
| Material:                 | Ceramic                  |
| Style:                    | Modern                   |
| Finish:                   | Enamel Glaze             |
| Hardware Color:           | Chrome                   |
| Color:                    | White                    |
| Recommended Ship Method:  | SP                       |