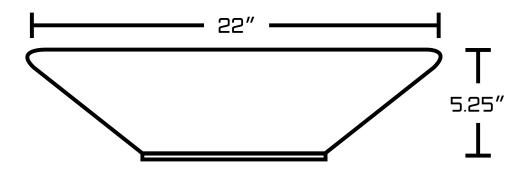

## Feature(s):

- This product is a bundle (set of multiple products).
- This bathroom vessel sink set features a rectangle shape with a modern style.
- This product is made for above counter installation.
- DIY installation instructions are included in the box.
- This bathroom vessel sink set is designed for a wall mount faucet and the faucet drilling location is on the wall mount.
- Comes with an overflow for safety.
- This bathroom vessel sink set features 1 sink.
- This bathroom vessel sink set is made with ceramic.
- The primary color of this product is white and it comes with chrome hardware.
- Constructed with lead-free brass, ensuring strength and durability.
- Solid bulky brass feel (not cheap and light).
- Smooth non-porous surface; prevents from discoloration and fading.
- Double fired and glazed for durability and stain resistance.
- 1.75-in. standard USA-Canada drain opening.
- 22-in. Width (left to right).
- 14.75-in. Depth (back to front).
- 9-in. Height (top to bottom).
- All dimensions are nominal.
- This product can usually be shipped out in 1 day.
- Quality control approved in Canada.
- Each box on your order is physically opened-up and inspected to make sure only the highest quality product is shipped.
- We take and store photos of every single quality audit of every single order we ship.
- You can see them when you track your order on our website.
- THIS PRODUCT INCLUDE(S): 1x bathroom sink drain in chrome color (1795), 1x bathroom vessel sink in white color (14025).