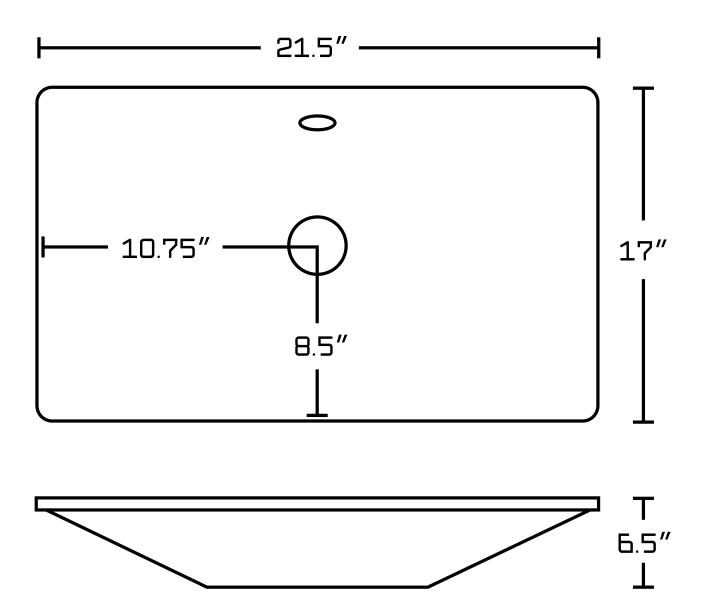

## Feature(s):

- This product is a bundle (set of multiple products).
- This bathroom vessel sink set features a rectangle shape with a modern style.
- This product is made for above counter installation.
- DIY installation instructions are included in the box.
- This bathroom vessel sink set is designed for a deck mount faucet and the faucet drilling location is on the deck mount.
- Comes with an overflow for safety.
- This bathroom vessel sink set features 1 sink.
- This bathroom vessel sink set is made with ceramic.
- The primary color of this product is white and it comes with chrome hardware.
- Constructed with lead-free brass, ensuring strength and durability.
- Solid bulky brass feel (not cheap and light).
- Smooth non-porous surface; prevents from discoloration and fading.
- Double fired and glazed for durability and stain resistance.
- 1.75-in. standard USA-Canada drain opening.
- 21.5-in. Width (left to right).
- 17-in. Depth (back to front).
- 9-in. Height (top to bottom).
- All dimensions are nominal.
- This product can usually be shipped out in 1 day.
- Quality control approved in Canada.
- Each box on your order is physically opened-up and inspected to make sure only the highest quality product is shipped.
- We take and store photos of every single quality audit of every single order we ship.
- You can see them when you track your order on our website.
- THIS PRODUCT INCLUDE(S): 1x bathroom sink drain in chrome color (1795), 1x bathroom vessel sink in white color (11023).

| Product ID:               | 11023                    |
|---------------------------|--------------------------|
| Product Type:             | Bathroom Vessel Sink Set |
| Shape:                    | Rectangle                |
| Install Type:             | Above Counter            |
| Faucet Drilling:          | Deck Mount               |
| Faucet Drilling Location: | Deck Mount               |
| Overflow:                 | Yes                      |
| Num Of Sinks:             | 1                        |
| Includes Faucets:         | No                       |
| Includes Drains:          | Yes                      |
| Width Group:              | 20-in 29-in.             |
| Front Bowl Thickness:     | 6                        |
| Material:                 | Ceramic                  |
| Style:                    | Modern                   |
| Finish:                   | Enamel Glaze             |
| Hardware Color:           | Chrome                   |
| Color:                    | White                    |
| Recommended Ship Method:  | SP                       |