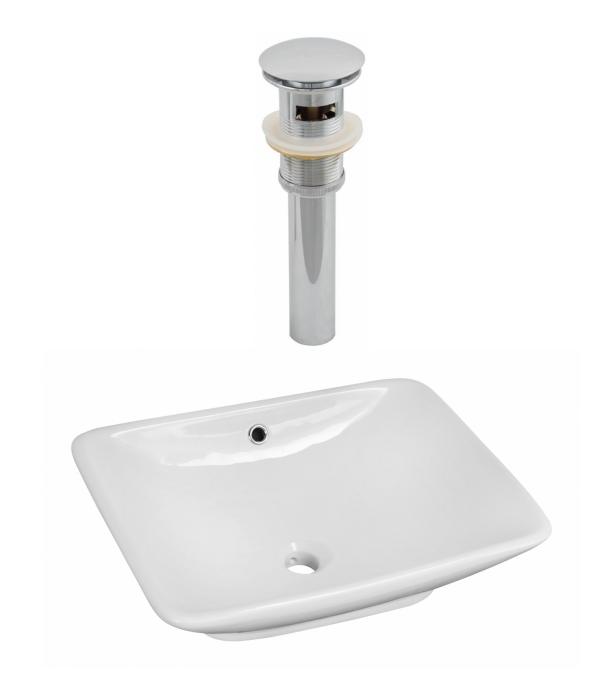

\*Estimated as of 20 Jan 2022 1:04 PM.

Quality control approved in Canada. Each box on your order is physically opened-up and inspected to make sure only the highest quality product is shipped. We take and store photos of every single quality audit of every single order we ship. You can see them when you track your order on our website. This product is a group of multiple products. It features a rectangle shape. This bathroom vessel sink set is designed to be installed as a above counter bathroom vessel sink set. It is constructed with ceramic. This bathroom vessel sink set comes with a enamel glaze finish in White color. It is designed for a deck mount faucet.

## Feature(s):

- This product is a bundle (set of multiple products).
- This bathroom vessel sink set features a rectangle shape with a modern style.
- This product is made for above counter installation.
- DIY installation instructions are included in the box.
- This bathroom vessel sink set is designed for a deck mount faucet and the faucet drilling location is on the deck mount.
- Comes with an overflow for safety.
- This bathroom vessel sink set features 1 sink.
- This bathroom vessel sink set is made with ceramic.
- The primary color of this product is white and it comes with chrome hardware.
- Constructed with lead-free brass, ensuring strength and durability.
- Solid bulky brass feel (not cheap and light).
- Smooth non-porous surface; prevents from discoloration and fading.
- Double fired and glazed for durability and stain resistance.
- 1.75-in. standard USA-Canada drain opening.
- 21.5-in. Width (left to right).
- 17-in. Depth (back to front).
- 9-in. Height (top to bottom).
- All dimensions are nominal.
- This product can usually be shipped out in 1 day.
- Quality control approved in Canada.
- Each box on your order is physically opened-up and inspected to make sure only the highest quality product is shipped.
- We take and store photos of every single quality audit of every single order we ship.
- You can see them when you track your order on our website.
- THIS PRODUCT INCLUDE(S): 1x bathroom sink drain in chrome color (1795), 1x bathroom vessel sink in white color (11023).

| Product ID:               | 11023                    |
|---------------------------|--------------------------|
| Product Type:             | Bathroom Vessel Sink Set |
| Shape:                    | Rectangle                |
| Install Type:             | Above Counter            |
| Faucet Drilling:          | Deck Mount               |
| Faucet Drilling Location: | Deck Mount               |
| Overflow:                 | Yes                      |
| Num Of Sinks:             | 1                        |
| Includes Faucets:         | No                       |
| Includes Drains:          | Yes                      |
| Width Group:              | 20-in 29-in.             |
| Front Bowl Thickness:     | 6                        |
| Material:                 | Ceramic                  |
| Style:                    | Modern                   |
| Finish:                   | Enamel Glaze             |
| Hardware Color:           | Chrome                   |
| Color:                    | White                    |
| Recommended Ship Method:  | SP                       |