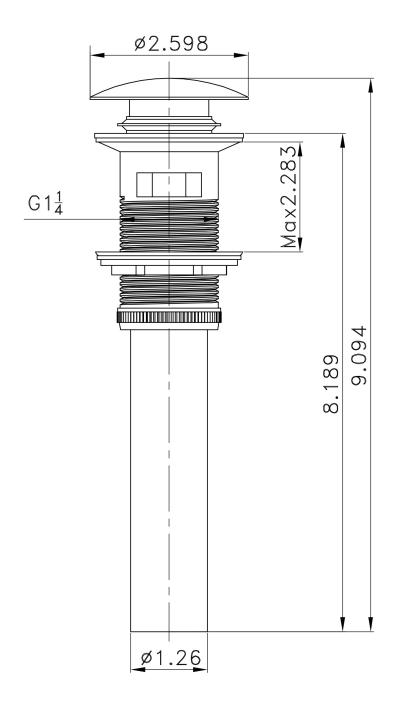

## Feature(s):

- This product is a bundle (set of multiple products).
- This bathroom vessel sink set features a rectangle shape with a modern style.
- This product is made for above counter installation.
- DIY installation instructions are included in the box.
- This bathroom vessel sink set is designed for a deck mount faucet and the faucet drilling location is on the deck mount.
- Comes with an overflow for safety.
- This bathroom vessel sink set features 1 sink.
- This bathroom vessel sink set is made with ceramic.
- The primary color of this product is white and it comes with chrome hardware.
- Constructed with lead-free brass, ensuring strength and durability.
- Solid bulky brass feel (not cheap and light).
- Smooth non-porous surface; prevents from discoloration and fading.
- Double fired and glazed for durability and stain resistance.
- 1.75-in. standard USA-Canada drain opening.
- 21.5-in. Width (left to right).
- 17-in. Depth (back to front).
- 9-in. Height (top to bottom).
- All dimensions are nominal.
- This product can usually be shipped out in 1 day.
- Quality control approved in Canada.
- Each box on your order is physically opened-up and inspected to make sure only the highest quality product is shipped.
- We take and store photos of every single quality audit of every single order we ship.
- You can see them when you track your order on our website.
- THIS PRODUCT INCLUDE(S): 1x bathroom sink drain in chrome color (1795), 1x bathroom vessel sink in white color (11023).