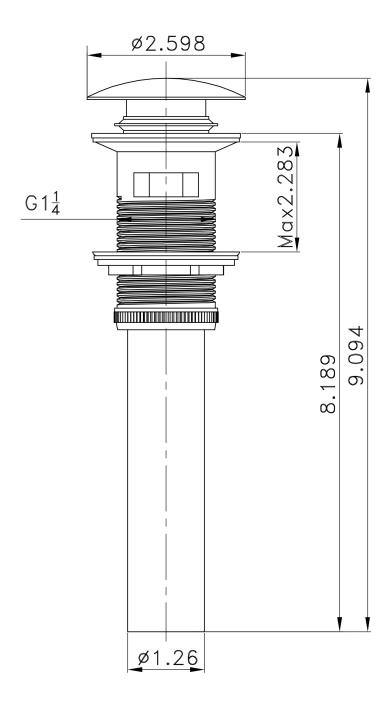

## Feature(s):

- This product is a bundle (set of multiple products).
- This bathroom vessel sink set features a rectangle shape with a transitional style.
- This product is made for above counter installation.
- DIY installation instructions are included in the box.
- This bathroom vessel sink set is designed for a 1 hole faucet and the faucet drilling location is on the center.
- Comes with an overflow for safety.
- This bathroom vessel sink set features 1 sink.
- This bathroom vessel sink set is made with ceramic.
- The primary color of this product is white and it comes with chrome hardware.
- Smooth non-porous surface: prevents from discoloration and fading.
- Double fired and glazed for durability and stain resistance.
- 1.75-in. standard USA-Canada drain opening.
- Constructed with lead-free brass, ensuring strength and durability.
- Solid bulky brass feel (not cheap and light).
- 21-in. Width (left to right).
- 16.5-in. Depth (back to front).
- 9-in. Height (top to bottom).
- All dimensions are nominal.
- This product can usually be shipped out in 1 day.
- Quality control approved in Canada.
- Each box on your order is physically opened-up and inspected to make sure only the highest quality product is shipped.
- We take and store photos of every single quality audit of every single order we ship.
- You can see them when you track your order on our website.
- THIS PRODUCT INCLUDE(S): 1x bathroom vessel sink in white color (133), 1x bathroom sink drain in chrome color (1795).