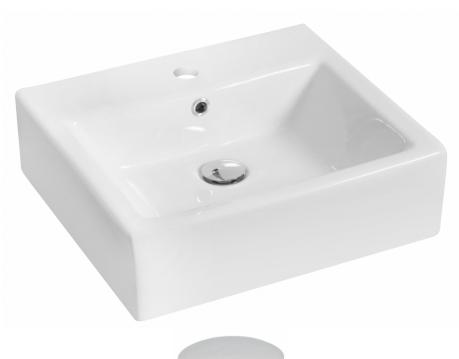

<sup>\*</sup>Estimated as of 20 Jan 2022 1:01 PM.

Quality control approved in Canada. Each box on your order is physically opened-up and inspected to make sure only the highest quality product is shipped. We take and store photos of every single quality audit of every single order we ship. You can see them when you track your order on our website. This product is a group of multiple products. It features a rectangle shape. This bathroom vessel sink set is designed to be installed as a above counter bathroom vessel sink set. It is constructed with ceramic. This bathroom vessel sink set comes with a enamel glaze finish in White color. It is designed for a 1 hole faucet.

## Feature(s):

- This product is a bundle (set of multiple products).
- This bathroom vessel sink set features a rectangle shape with a transitional style.
- This product is made for above counter installation.
- DIY installation instructions are included in the box.
- This bathroom vessel sink set is designed for a 1 hole faucet and the faucet drilling location is on the center.
- Comes with an overflow for safety.
- This bathroom vessel sink set features 1 sink.
- This bathroom vessel sink set is made with ceramic.
- The primary color of this product is white and it comes with chrome hardware.
- Smooth non-porous surface: prevents from discoloration and fading.
- Double fired and glazed for durability and stain resistance.
- 1.75-in. standard USA-Canada drain opening.
- Constructed with lead-free brass, ensuring strength and durability.
- Solid bulky brass feel (not cheap and light).
- 21-in. Width (left to right).
- 16.5-in. Depth (back to front).
- 9-in. Height (top to bottom).
- All dimensions are nominal.
- This product can usually be shipped out in 1 day.
- Quality control approved in Canada.
- Each box on your order is physically opened-up and inspected to make sure only the highest quality product is shipped.
- We take and store photos of every single quality audit of every single order we ship.
- You can see them when you track your order on our website.
- THIS PRODUCT INCLUDE(S): 1x bathroom vessel sink in white color (133), 1x bathroom sink drain in chrome color (1795).

| Product ID:               | 1795                     |
|---------------------------|--------------------------|
| Product Type:             | Bathroom Vessel Sink Set |
| Shape:                    | Rectangle                |
| Install Type:             | Above Counter            |
| Faucet Drilling:          | 1 Hole                   |
| Faucet Drilling Location: | Center                   |
| Overflow:                 | Yes                      |
| Num Of Sinks:             | 1                        |
| Includes Faucets:         | No                       |
| Includes Drains:          | Yes                      |
| Width Group:              | 20-in 29-in.             |
| Front Bowl Thickness:     | 6                        |
| Material:                 | Ceramic                  |
| Style:                    | Transitional             |
| Finish:                   | Enamel Glaze             |
| Hardware Color:           | Chrome                   |
| Color:                    | White                    |
| Recommended Ship Method:  | SP                       |