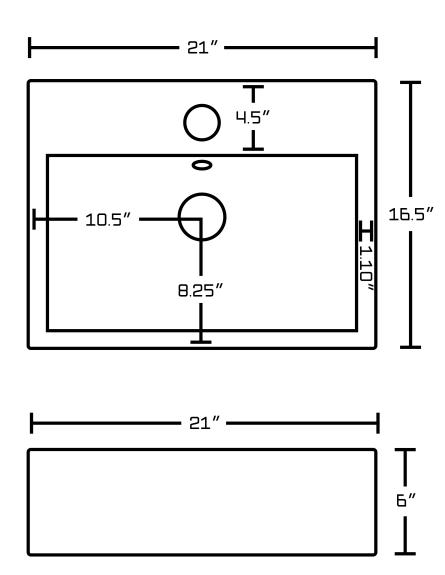

## Feature(s):

- This product is a bundle (set of multiple products).
- This bathroom vessel sink set features a rectangle shape with a transitional style.
- This product is made for above counter installation.
- DIY installation instructions are included in the box.
- This bathroom vessel sink set is designed for a 1 hole faucet and the faucet drilling location is on the center.
- Comes with an overflow for safety.
- This bathroom vessel sink set features 1 sink.
- This bathroom vessel sink set is made with ceramic.
- The primary color of this product is white and it comes with chrome hardware.
- Smooth non-porous surface: prevents from discoloration and fading.
- Double fired and glazed for durability and stain resistance.
- 1.75-in. standard USA-Canada drain opening.
- Constructed with lead-free brass, ensuring strength and durability.
- Solid bulky brass feel (not cheap and light).
- 21-in. Width (left to right).
- 16.5-in. Depth (back to front).
- 9-in. Height (top to bottom).
- All dimensions are nominal.
- This product can usually be shipped out in 1 day.
- Quality control approved in Canada.
- Each box on your order is physically opened-up and inspected to make sure only the highest quality product is shipped.
- We take and store photos of every single quality audit of every single order we ship.
- You can see them when you track your order on our website.
- THIS PRODUCT INCLUDE(S): 1x bathroom vessel sink in white color (133), 1x bathroom sink drain in chrome color (1795).