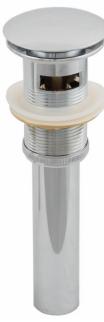

## Feature(s):

- This product is a bundle (set of multiple products).
- This bathroom vessel sink set features a rectangle shape with a transitional style.
- This product is made for above counter installation.
- DIY installation instructions are included in the box.
- This bathroom vessel sink set is designed for a 1 hole faucet and the faucet drilling location is on the center.
- Comes with an overflow for safety.
- This bathroom vessel sink set features 1 sink.
- This bathroom vessel sink set is made with ceramic.
- The primary color of this product is white and it comes with chrome hardware.
- Smooth non-porous surface: prevents from discoloration and fading.
- Double fired and glazed for durability and stain resistance.
- 1.75-in. standard USA-Canada drain opening.
- Constructed with lead-free brass, ensuring strength and durability.
- Solid bulky brass feel (not cheap and light).
- 21-in. Width (left to right).
- 16.5-in. Depth (back to front).
- 9-in. Height (top to bottom).
- All dimensions are nominal.
- This product can usually be shipped out in 1 day.
- Quality control approved in Canada.
- Each box on your order is physically opened-up and inspected to make sure only the highest quality product is shipped.
- We take and store photos of every single quality audit of every single order we ship.
- You can see them when you track your order on our website.
- THIS PRODUCT INCLUDE(S): 1x bathroom vessel sink in white color (133), 1x bathroom sink drain in chrome color (1795).

| Product ID:               | 1795                     |
|---------------------------|--------------------------|
| Product Type:             | Bathroom Vessel Sink Set |
| Shape:                    | Rectangle                |
| Install Type:             | Above Counter            |
| Faucet Drilling:          | 1 Hole                   |
| Faucet Drilling Location: | Center                   |
| Overflow:                 | Yes                      |
| Num Of Sinks:             | 1                        |
| Includes Faucets:         | No                       |
| Includes Drains:          | Yes                      |
| Width Group:              | 20-in 29-in.             |
| Front Bowl Thickness:     | 6                        |
| Material:                 | Ceramic                  |
| Style:                    | Transitional             |
| Finish:                   | Enamel Glaze             |
| Hardware Color:           | Chrome                   |
| Color:                    | White                    |
| Recommended Ship Method:  | SP                       |