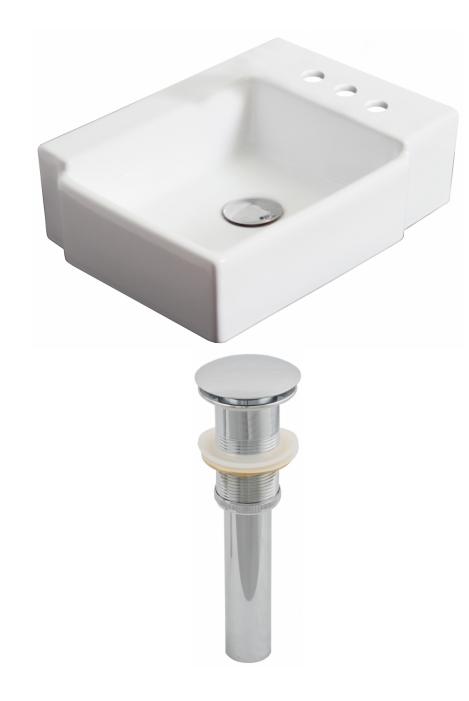

\*Estimated as of 20 Jan 2022 1:03 PM.

Quality control approved in Canada. Each box on your order is physically opened-up and inspected to make sure only the highest quality product is shipped. We take and store photos of every single quality audit of every single order we ship. You can see them when you track your order on our website. This product is a group of multiple products. It features a rectangle shape. This bathroom vessel sink set is designed to be installed as a above counter bathroom vessel sink set. It is constructed with ceramic. This bathroom vessel sink set comes with a enamel glaze finish in White color. It is designed for a 3h4-in. faucet.

## Feature(s):

- This product is a bundle (set of multiple products).
- This bathroom vessel sink set features a rectangle shape with a transitional style.
- This product is made for above counter installation.
- DIY installation instructions are included in the box.
- This bathroom vessel sink set is designed for a 3h4-in. faucet and the faucet drilling location is on the right.
- This bathroom vessel sink set features 1 sink.
- This bathroom vessel sink set is made with ceramic.
- The primary color of this product is white and it comes with chrome hardware.
- Smooth non-porous surface; prevents from discoloration and fading.
- Double fired and glazed for durability and stain resistance.
- 1.75-in. standard USA-Canada drain opening.
- Constructed with lead-free brass, ensuring strength and durability.
- Solid bulky brass feel (not cheap and light).
- 16.25-in. Width (left to right).
- 11.75-in. Depth (back to front).
- 9-in. Height (top to bottom).
- All dimensions are nominal.
- This product can usually be shipped out in 1 day.
- Quality control approved in Canada.
- Each box on your order is physically opened-up and inspected to make sure only the highest quality product is shipped.
- We take and store photos of every single quality audit of every single order we ship.
- You can see them when you track your order on our website.
- THIS PRODUCT INCLUDE(S): 1x bathroom vessel sink in white color (1302), 1x bathroom sink drain in chrome color (1796).

| Product ID:               | 1796                     |
|---------------------------|--------------------------|
|                           |                          |
| Product Type:             | Bathroom Vessel Sink Set |
| Shape:                    | Rectangle                |
| Install Type:             | Above Counter            |
| Faucet Drilling:          | 3H4-in.                  |
| Faucet Drilling Location: | Right                    |
| Overflow:                 | No                       |
| Num Of Sinks:             | 1                        |
| Includes Faucets:         | No                       |
| Includes Drains:          | Yes                      |
| Width Group:              | 10-in 19-in.             |
| Front Bowl Thickness:     | 6                        |
| Material:                 | Ceramic                  |
| Style:                    | Transitional             |
| Finish:                   | Enamel Glaze             |
| Hardware Color:           | Chrome                   |
| Color:                    | White                    |
| Recommended Ship Method:  | SP                       |