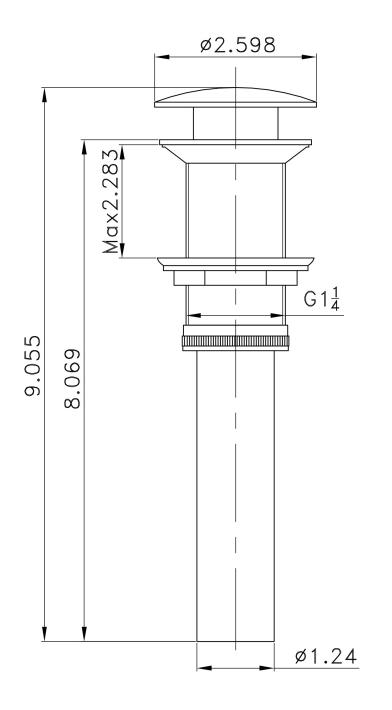

## Feature(s):

- This product is a bundle (set of multiple products).
- This bathroom vessel sink set features a rectangle shape with a transitional style.
- This product is made for above counter installation.
- DIY installation instructions are included in the box.
- This bathroom vessel sink set is designed for a 3h4-in. faucet and the faucet drilling location is on the right.
- This bathroom vessel sink set features 1 sink.
- This bathroom vessel sink set is made with ceramic.
- The primary color of this product is white and it comes with chrome hardware.
- Smooth non-porous surface; prevents from discoloration and fading.
- Double fired and glazed for durability and stain resistance.
- 1.75-in. standard USA-Canada drain opening.
- Constructed with lead-free brass, ensuring strength and durability.
- Solid bulky brass feel (not cheap and light).
- 16.25-in. Width (left to right).
- 11.75-in. Depth (back to front).
- 9-in. Height (top to bottom).
- All dimensions are nominal.
- This product can usually be shipped out in 1 day.
- Quality control approved in Canada.
- Each box on your order is physically opened-up and inspected to make sure only the highest quality product is shipped.
- We take and store photos of every single quality audit of every single order we ship.
- You can see them when you track your order on our website.
- THIS PRODUCT INCLUDE(S): 1x bathroom vessel sink in white color (1302), 1x bathroom sink drain in chrome color (1796).