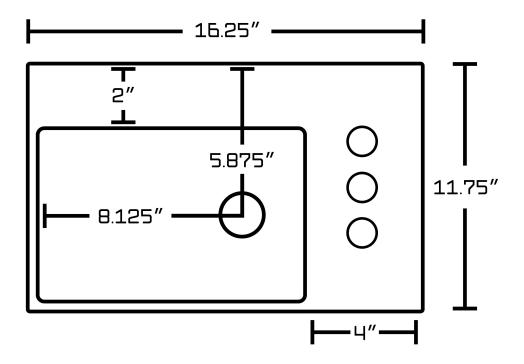

## Feature(s):

- This product is a bundle (set of multiple products).
- This bathroom vessel sink set features a rectangle shape with a transitional style.
- This product is made for above counter installation.
- DIY installation instructions are included in the box.
- This bathroom vessel sink set is designed for a 3h4-in. faucet and the faucet drilling location is on the right.
- This bathroom vessel sink set features 1 sink.
- This bathroom vessel sink set is made with ceramic.
- The primary color of this product is white and it comes with chrome hardware.
- Smooth non-porous surface; prevents from discoloration and fading.
- Double fired and glazed for durability and stain resistance.
- 1.75-in. standard USA-Canada drain opening.
- Constructed with lead-free brass, ensuring strength and durability.
- Solid bulky brass feel (not cheap and light).
- 16.25-in. Width (left to right).
- 11.75-in. Depth (back to front).
- 9-in. Height (top to bottom).
- All dimensions are nominal.
- This product can usually be shipped out in 1 day.
- Quality control approved in Canada.
- Each box on your order is physically opened-up and inspected to make sure only the highest quality product is shipped.
- We take and store photos of every single quality audit of every single order we ship.
- You can see them when you track your order on our website.
- THIS PRODUCT INCLUDE(S): 1x bathroom vessel sink in white color (1302), 1x bathroom sink drain in chrome color (1796).

| Product ID:               | 1796                     |
|---------------------------|--------------------------|
|                           |                          |
| Product Type:             | Bathroom Vessel Sink Set |
| Shape:                    | Rectangle                |
| Install Type:             | Above Counter            |
| Faucet Drilling:          | 3H4-in.                  |
| Faucet Drilling Location: | Right                    |
| Overflow:                 | No                       |
| Num Of Sinks:             | 1                        |
| Includes Faucets:         | No                       |
| Includes Drains:          | Yes                      |
| Width Group:              | 10-in 19-in.             |
| Front Bowl Thickness:     | 6                        |
| Material:                 | Ceramic                  |
| Style:                    | Transitional             |
| Finish:                   | Enamel Glaze             |
| Hardware Color:           | Chrome                   |
| Color:                    | White                    |
| Recommended Ship Method:  | SP                       |