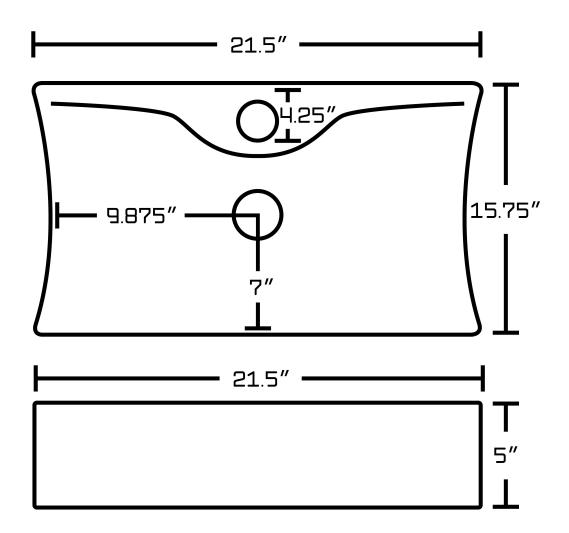

## Feature(s):

- This product is a bundle (set of multiple products).
- This bathroom vessel sink set features a rectangle shape with a modern style.
- This product is made for wall mount installation.
- DIY installation instructions are included in the box.
- This bathroom vessel sink set is designed for a 1 hole faucet and the faucet drilling location is on the center.
- This bathroom vessel sink set features 1 sink.
- This bathroom vessel sink set is made with ceramic.
- The primary color of this product is white and it comes with chrome hardware.
- Smooth non-porous surface; prevents from discoloration and fading.
- Double fired and glazed for durability and stain resistance.
- 1.75-in. standard USA-Canada drain opening.
- Constructed with lead-free brass, ensuring strength and durability.
- Solid bulky brass feel (not cheap and light).
- 21.5-in. Width (left to right).
- 15.75-in. Depth (back to front).
- 9-in. Height (top to bottom).
- All dimensions are nominal.
- This product can usually be shipped out in 1 day.
- Quality control approved in Canada.
- Each box on your order is physically opened-up and inspected to make sure only the highest quality product is shipped.
- We take and store photos of every single quality audit of every single order we ship.
- You can see them when you track your order on our website.
- THIS PRODUCT INCLUDE(S): 1x bathroom vessel sink in white color (1733), 1x bathroom sink drain in chrome color (1796).

| Product ID:               | 1796                     |
|---------------------------|--------------------------|
| Product Type:             | Bathroom Vessel Sink Set |
| Shape:                    | Rectangle                |
| Install Type:             | Wall Mount               |
| Faucet Drilling:          | 1 Hole                   |
| Faucet Drilling Location: | Center                   |
| Overflow:                 | No                       |
| Num Of Sinks:             | 1                        |
| Includes Faucets:         | No                       |
| Includes Drains:          | Yes                      |
| Width Group:              | 20-in 29-in.             |
| Front Bowl Thickness:     | 7                        |
| Material:                 | Ceramic                  |
| Style:                    | Modern                   |
| Finish:                   | Enamel Glaze             |
| Hardware Color:           | Chrome                   |
| Color:                    | White                    |
| Recommended Ship Method:  | SP                       |
|                           |                          |