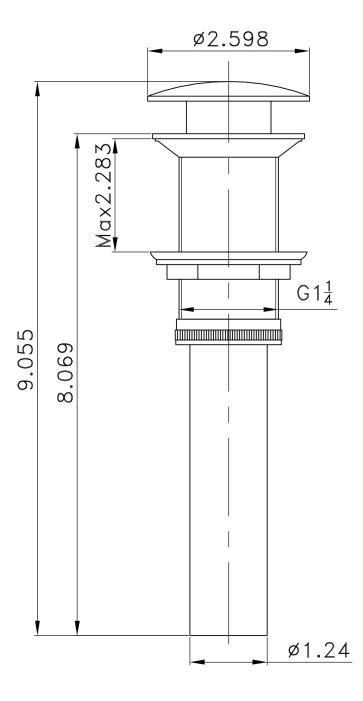

## Feature(s):

- This product is a bundle (set of multiple products).
- This bathroom vessel sink set features a rectangle shape with a modern style.
- This product is made for wall mount installation.
- DIY installation instructions are included in the box.
- This bathroom vessel sink set is designed for a 1 hole faucet and the faucet drilling location is on the center.
- This bathroom vessel sink set features 1 sink.
- This bathroom vessel sink set is made with ceramic.
- The primary color of this product is white and it comes with chrome hardware.
- Smooth non-porous surface; prevents from discoloration and fading.
- Double fired and glazed for durability and stain resistance.
- 1.75-in. standard USA-Canada drain opening.
- Constructed with lead-free brass, ensuring strength and durability.
- Solid bulky brass feel (not cheap and light).
- 21.5-in. Width (left to right).
- 15.75-in. Depth (back to front).
- 9-in. Height (top to bottom).
- All dimensions are nominal.
- This product can usually be shipped out in 1 day.
- Quality control approved in Canada.
- Each box on your order is physically opened-up and inspected to make sure only the highest quality product is shipped.
- We take and store photos of every single quality audit of every single order we ship.
- You can see them when you track your order on our website.
- THIS PRODUCT INCLUDE(S): 1x bathroom vessel sink in white color (1733), 1x bathroom sink drain in chrome color (1796).

| Product ID:               | 1796                     |
|---------------------------|--------------------------|
| Product Type:             | Bathroom Vessel Sink Set |
| Shape:                    | Rectangle                |
| Install Type:             | Wall Mount               |
| Faucet Drilling:          | 1 Hole                   |
| Faucet Drilling Location: | Center                   |
| Overflow:                 | No                       |
| Num Of Sinks:             | 1                        |
| Includes Faucets:         | No                       |
| Includes Drains:          | Yes                      |
| Width Group:              | 20-in 29-in.             |
| Front Bowl Thickness:     | 7                        |
| Material:                 | Ceramic                  |
| Style:                    | Modern                   |
| Finish:                   | Enamel Glaze             |
| Hardware Color:           | Chrome                   |
| Color:                    | White                    |
| Recommended Ship Method:  | SP                       |
|                           |                          |