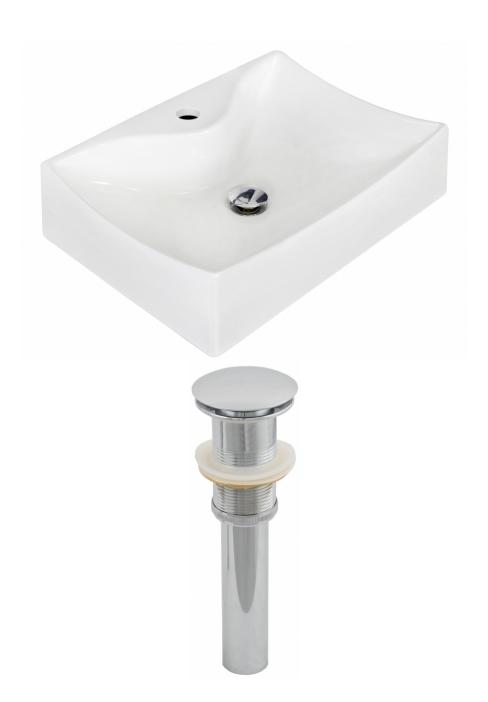

<sup>\*</sup>Estimated as of 20 Jan 2022 1:03 PM.

Quality control approved in Canada. Each box on your order is physically opened-up and inspected to make sure only the highest quality product is shipped. We take and store photos of every single quality audit of every single order we ship. You can see them when you track your order on our website. This product is a group of multiple products. It features a rectangle shape. This bathroom vessel sink set is designed to be installed as a wall mount bathroom vessel sink set. It is constructed with ceramic. This bathroom vessel sink set comes with a enamel glaze finish in White color. It is designed for a 1 hole faucet.

## Feature(s):

- This product is a bundle (set of multiple products).
- This bathroom vessel sink set features a rectangle shape with a modern style.
- This product is made for wall mount installation.
- DIY installation instructions are included in the box.
- This bathroom vessel sink set is designed for a 1 hole faucet and the faucet drilling location is on the center.
- This bathroom vessel sink set features 1 sink.
- This bathroom vessel sink set is made with ceramic.
- The primary color of this product is white and it comes with chrome hardware.
- Smooth non-porous surface; prevents from discoloration and fading.
- Double fired and glazed for durability and stain resistance.
- 1.75-in. standard USA-Canada drain opening.
- Constructed with lead-free brass, ensuring strength and durability.
- Solid bulky brass feel (not cheap and light).
- 21.5-in. Width (left to right).
- 15.75-in. Depth (back to front).
- 9-in. Height (top to bottom).
- All dimensions are nominal.
- This product can usually be shipped out in 1 day.
- Quality control approved in Canada.
- Each box on your order is physically opened-up and inspected to make sure only the highest quality product is shipped.
- We take and store photos of every single quality audit of every single order we ship.
- You can see them when you track your order on our website.
- THIS PRODUCT INCLUDE(S): 1x bathroom vessel sink in white color (1733), 1x bathroom sink drain in chrome color (1796).