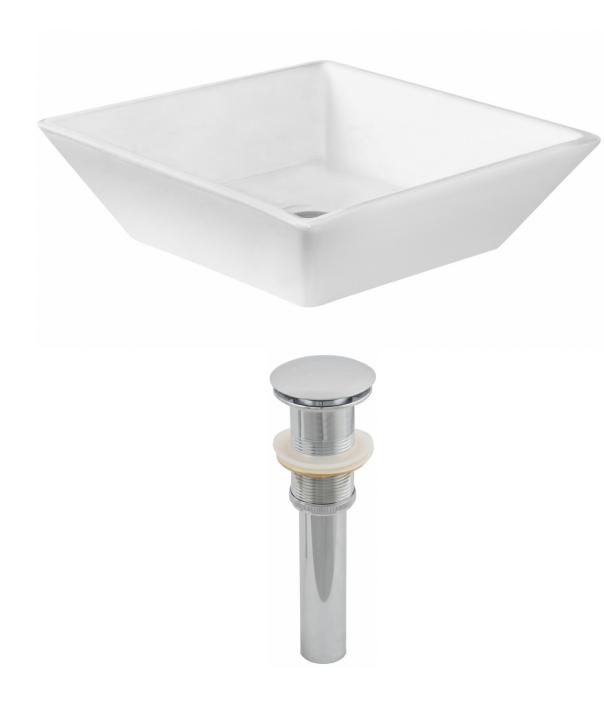

\*Estimated as of 20 Jan 2022 1:01 PM.

Quality control approved in Canada. Each box on your order is physically opened-up and inspected to make sure only the highest quality product is shipped. We take and store photos of every single quality audit of every single order we ship. You can see them when you track your order on our website. This product is a group of multiple products. It features a square shape. This bathroom vessel sink set is designed to be installed as a above counter bathroom vessel sink set. It is constructed with ceramic. This bathroom vessel sink set comes with a enamel glaze finish in White color. It is designed for a deck mount faucet.

## Feature(s):

- This product is a bundle (set of multiple products).
- This bathroom vessel sink set features a square shape with a modern style.
- This product is made for above counter installation.
- DIY installation instructions are included in the box.
- This bathroom vessel sink set is designed for a deck mount faucet and the faucet drilling location is on the deck mount.
- This bathroom vessel sink set features 1 sink.
- This bathroom vessel sink set is made with ceramic.
- The primary color of this product is white and it comes with chrome hardware.
- Smooth non-porous surface; prevents from discoloration and fading.
- Double fired and glazed for durability and stain resistance.
- 1.75-in. standard USA-Canada drain opening.
- Constructed with lead-free brass, ensuring strength and durability.
- Solid bulky brass feel (not cheap and light).
- 15.75-in. Width (left to right).
- 15.75-in. Depth (back to front).
- 9-in. Height (top to bottom).
- All dimensions are nominal.
- This product can usually be shipped out in 1 day.
- Quality control approved in Canada.
- Each box on your order is physically opened-up and inspected to make sure only the highest quality product is shipped.
- We take and store photos of every single quality audit of every single order we ship.
- You can see them when you track your order on our website.
- THIS PRODUCT INCLUDE(S): 1x bathroom vessel sink in white color (210), 1x bathroom sink drain in chrome color (1796).