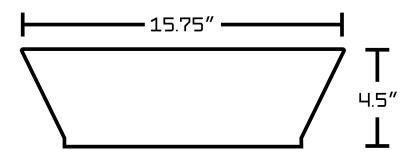

## Feature(s):

- This product is a bundle (set of multiple products).
- This bathroom vessel sink set features a square shape with a modern style.
- This product is made for above counter installation.
- DIY installation instructions are included in the box.
- This bathroom vessel sink set is designed for a deck mount faucet and the faucet drilling location is on the deck mount.
- This bathroom vessel sink set features 1 sink.
- This bathroom vessel sink set is made with ceramic.
- The primary color of this product is white and it comes with chrome hardware.
- Smooth non-porous surface; prevents from discoloration and fading.
- Double fired and glazed for durability and stain resistance.
- 1.75-in. standard USA-Canada drain opening.
- Constructed with lead-free brass, ensuring strength and durability.
- Solid bulky brass feel (not cheap and light).
- 15.75-in. Width (left to right).
- 15.75-in. Depth (back to front).
- 9-in. Height (top to bottom).
- All dimensions are nominal.
- This product can usually be shipped out in 1 day.
- Quality control approved in Canada.
- Each box on your order is physically opened-up and inspected to make sure only the highest quality product is shipped.
- We take and store photos of every single quality audit of every single order we ship.
- You can see them when you track your order on our website.
- THIS PRODUCT INCLUDE(S): 1x bathroom vessel sink in white color (210), 1x bathroom sink drain in chrome color (1796).