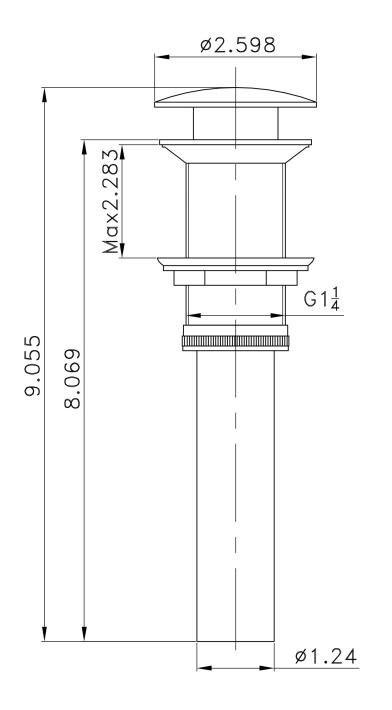

## Feature(s):

- This product is a bundle (set of multiple products).
- This bathroom vessel sink set features a square shape with a modern style.
- This product is made for above counter installation.
- DIY installation instructions are included in the box.
- This bathroom vessel sink set is designed for a deck mount faucet and the faucet drilling location is on the deck mount.
- This bathroom vessel sink set features 1 sink.
- This bathroom vessel sink set is made with ceramic.
- The primary color of this product is white and it comes with chrome hardware.
- Smooth non-porous surface; prevents from discoloration and fading.
- Double fired and glazed for durability and stain resistance.
- 1.75-in. standard USA-Canada drain opening.
- Constructed with lead-free brass, ensuring strength and durability.
- Solid bulky brass feel (not cheap and light).
- 15.75-in. Width (left to right).
- 15.75-in. Depth (back to front).
- 9-in. Height (top to bottom).
- All dimensions are nominal.
- This product can usually be shipped out in 1 day.
- Quality control approved in Canada.
- Each box on your order is physically opened-up and inspected to make sure only the highest quality product is shipped.
- We take and store photos of every single quality audit of every single order we ship.
- You can see them when you track your order on our website.
- THIS PRODUCT INCLUDE(S): 1x bathroom vessel sink in white color (210), 1x bathroom sink drain in chrome color (1796).