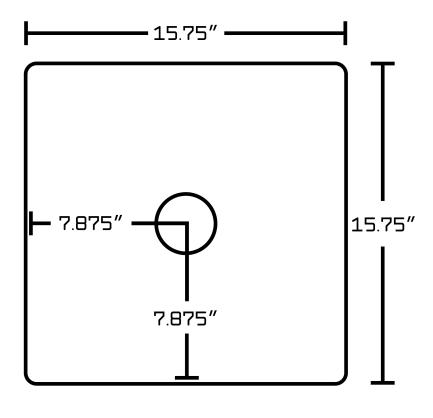

## Feature(s):

- This product is a bundle (set of multiple products).
- This bathroom vessel sink set features a square shape with a modern style.
- This product is made for above counter installation.
- DIY installation instructions are included in the box.
- This bathroom vessel sink set is designed for a deck mount faucet and the faucet drilling location is on the deck mount.
- This bathroom vessel sink set features 1 sink.
- This bathroom vessel sink set is made with ceramic.
- The primary color of this product is white and it comes with chrome hardware.
- Smooth non-porous surface; prevents from discoloration and fading.
- Double fired and glazed for durability and stain resistance.
- 1.75-in. standard USA-Canada drain opening.
- Constructed with lead-free brass, ensuring strength and durability.
- Solid bulky brass feel (not cheap and light).
- 15.75-in. Width (left to right).
- 15.75-in. Depth (back to front).
- 9-in. Height (top to bottom).
- All dimensions are nominal.
- This product can usually be shipped out in 1 day.
- Quality control approved in Canada.
- Each box on your order is physically opened-up and inspected to make sure only the highest quality product is shipped.
- We take and store photos of every single quality audit of every single order we ship.
- You can see them when you track your order on our website.
- THIS PRODUCT INCLUDE(S): 1x bathroom vessel sink in white color (210), 1x bathroom sink drain in chrome color (1796).