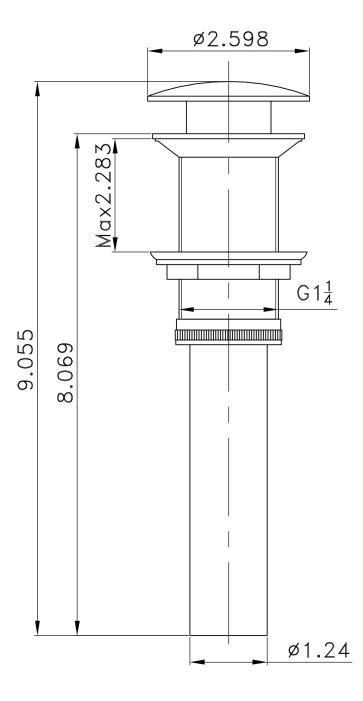

## Feature(s):

- This product is a bundle (set of multiple products).
- This bathroom vessel sink set features a square shape with a modern style.
- This product is made for above counter installation.
- DIY installation instructions are included in the box.
- This bathroom vessel sink set is designed for a deck mount faucet and the faucet drilling location is on the deck mount.
- This bathroom vessel sink set features 1 sink.
- This bathroom vessel sink set is made with ceramic.
- The primary color of this product is white and it comes with chrome hardware.
- Constructed with lead-free brass, ensuring strength and durability.
- Solid bulky brass feel (not cheap and light).
- Smooth non-porous surface; prevents from discoloration and fading.
- Double fired and glazed for durability and stain resistance.
- 1.75-in. standard USA-Canada drain opening.
- 15.75-in. Width (left to right).
- 15.75-in. Depth (back to front).
- 9-in. Height (top to bottom).
- All dimensions are nominal.
- This product can usually be shipped out in 1 day.
- Quality control approved in Canada.
- Each box on your order is physically opened-up and inspected to make sure only the highest quality product is shipped.
- We take and store photos of every single quality audit of every single order we ship.
- You can see them when you track your order on our website.
- THIS PRODUCT INCLUDE(S): 1x bathroom sink drain in chrome color (1796), 1x bathroom vessel sink in white color (11022).