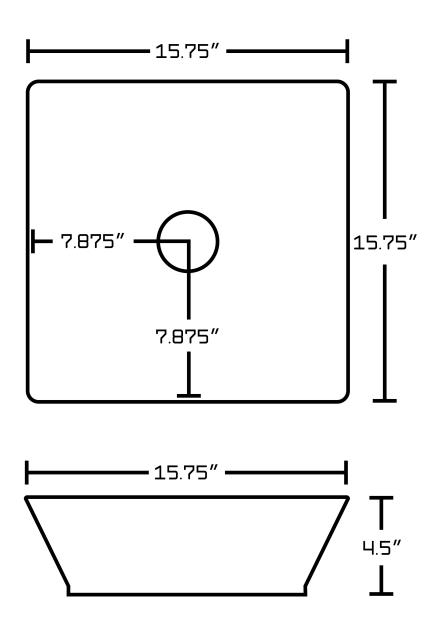

## Feature(s):

- This product is a bundle (set of multiple products).
- This bathroom vessel sink set features a square shape with a modern style.
- This product is made for above counter installation.
- DIY installation instructions are included in the box.
- This bathroom vessel sink set is designed for a deck mount faucet and the faucet drilling location is on the deck mount.
- This bathroom vessel sink set features 1 sink.
- This bathroom vessel sink set is made with ceramic.
- The primary color of this product is white and it comes with chrome hardware.
- Constructed with lead-free brass, ensuring strength and durability.
- Solid bulky brass feel (not cheap and light).
- Smooth non-porous surface; prevents from discoloration and fading.
- Double fired and glazed for durability and stain resistance.
- 1.75-in. standard USA-Canada drain opening.
- 15.75-in. Width (left to right).
- 15.75-in. Depth (back to front).
- 9-in. Height (top to bottom).
- All dimensions are nominal.
- This product can usually be shipped out in 1 day.
- Quality control approved in Canada.
- Each box on your order is physically opened-up and inspected to make sure only the highest quality product is shipped.
- We take and store photos of every single quality audit of every single order we ship.
- You can see them when you track your order on our website.
- THIS PRODUCT INCLUDE(S): 1x bathroom sink drain in chrome color (1796), 1x bathroom vessel sink in white color (11022).