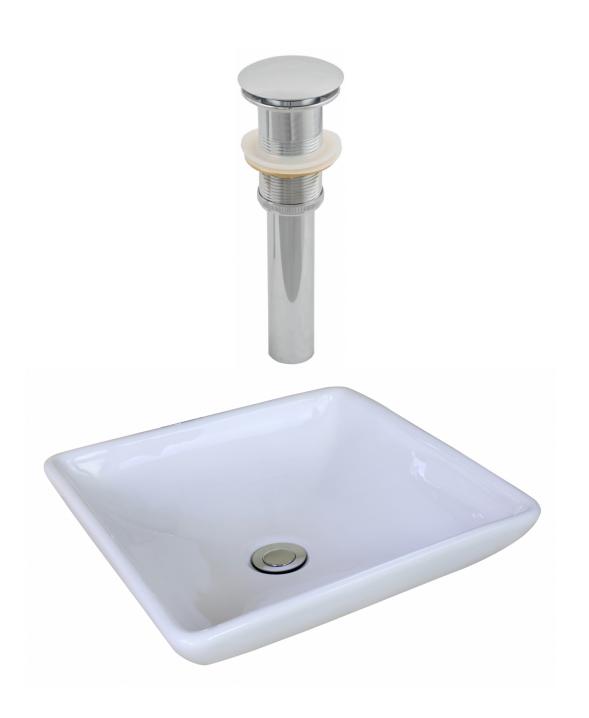

<sup>\*</sup>Estimated as of 20 Jan 2022 1:04 PM.

Quality control approved in Canada. Each box on your order is physically opened-up and inspected to make sure only the highest quality product is shipped. We take and store photos of every single quality audit of every single order we ship. You can see them when you track your order on our website. This product is a group of multiple products. It features a square shape. This bathroom vessel sink set is designed to be installed as a above counter bathroom vessel sink set. It is constructed with ceramic. This bathroom vessel sink set comes with a enamel glaze finish in White color. It is designed for a deck mount faucet.

## Feature(s):

- This product is a bundle (set of multiple products).
- This bathroom vessel sink set features a square shape with a modern style.
- This product is made for above counter installation.
- DIY installation instructions are included in the box.
- This bathroom vessel sink set is designed for a deck mount faucet and the faucet drilling location is on the deck mount.
- This bathroom vessel sink set features 1 sink.
- This bathroom vessel sink set is made with ceramic.
- The primary color of this product is white and it comes with chrome hardware.
- Constructed with lead-free brass, ensuring strength and durability.
- Solid bulky brass feel (not cheap and light).
- Smooth non-porous surface; prevents from discoloration and fading.
- Double fired and glazed for durability and stain resistance.
- 1.75-in. standard USA-Canada drain opening.
- 15.75-in. Width (left to right).
- 15.75-in. Depth (back to front).
- 9-in. Height (top to bottom).
- All dimensions are nominal.
- This product can usually be shipped out in 1 day.
- Quality control approved in Canada.
- Each box on your order is physically opened-up and inspected to make sure only the highest quality product is shipped.
- We take and store photos of every single quality audit of every single order we ship.
- You can see them when you track your order on our website.
- THIS PRODUCT INCLUDE(S): 1x bathroom sink drain in chrome color (1796), 1x bathroom vessel sink in white color (11022).