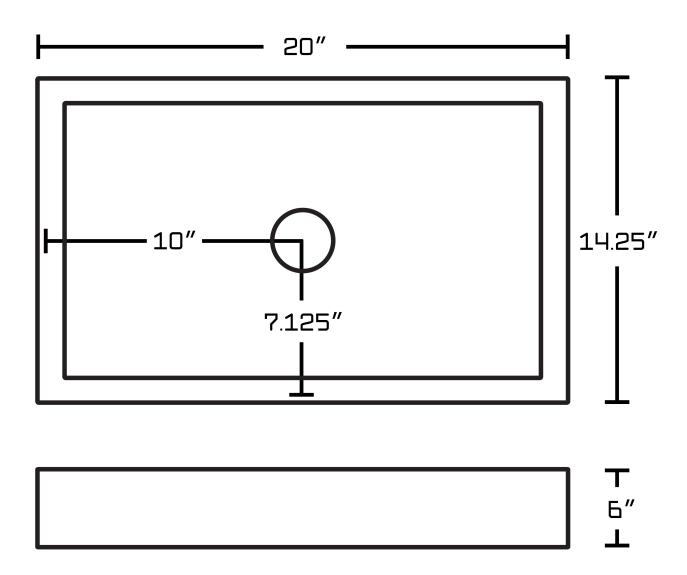

## Feature(s):

- This product is a bundle (set of multiple products).
- This bathroom vessel sink set features a rectangle shape with a transitional style.
- This product is made for above counter installation.
- DIY installation instructions are included in the box.
- This bathroom vessel sink set is designed for a deck mount faucet and the faucet drilling location is on the deck mount.
- Comes with an overflow for safety.
- This bathroom vessel sink set features 1 sink.
- This bathroom vessel sink set is made with ceramic.
- The primary color of this product is white and it comes with chrome hardware.
- Smooth non-porous surface; prevents from discoloration and fading.
- Double fired and glazed for durability and stain resistance.
- 1.75-in. standard USA-Canada drain opening.
- Constructed with lead-free brass, ensuring strength and durability.
- Solid bulky brass feel (not cheap and light).
- 20-in. Width (left to right).
- 14.25-in. Depth (back to front).
- 9-in. Height (top to bottom).
- All dimensions are nominal.
- This product can usually be shipped out in 1 day.
- Quality control approved in Canada.
- Each box on your order is physically opened-up and inspected to make sure only the highest quality product is shipped.
- We take and store photos of every single quality audit of every single order we ship.
- You can see them when you track your order on our website.
- THIS PRODUCT INCLUDE(S): 1x bathroom vessel sink in white color (1299), 1x bathroom sink drain in chrome color (1795).

| Product ID:               | 1795                     |
|---------------------------|--------------------------|
| Product Type:             | Bathroom Vessel Sink Set |
| Shape:                    | Rectangle                |
| Install Type:             | Above Counter            |
| Faucet Drilling:          | Deck Mount               |
| Faucet Drilling Location: | Deck Mount               |
| Overflow:                 | Yes                      |
| Num Of Sinks:             | 1                        |
| Includes Faucets:         | No                       |
| Includes Drains:          | Yes                      |
| Width Group:              | 20-in 29-in.             |
| Front Bowl Thickness:     | 6                        |
| Material:                 | Ceramic                  |
| Style:                    | Transitional             |
| Finish:                   | Enamel Glaze             |
| Hardware Color:           | Chrome                   |
| Color:                    | White                    |
| Recommended Ship Method:  | SP                       |