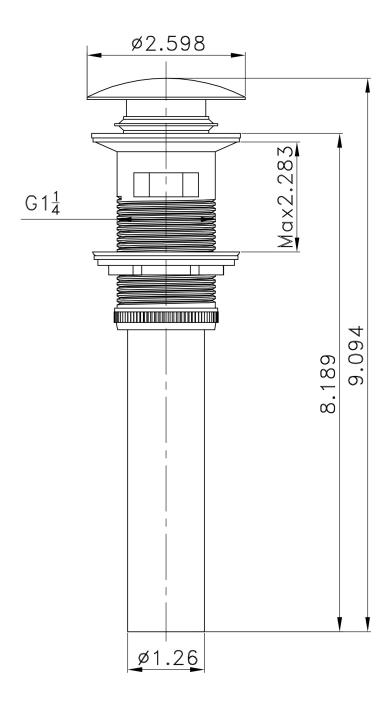

## Feature(s):

- This product is a bundle (set of multiple products).
- This bathroom vessel sink set features a rectangle shape with a transitional style.
- This product is made for above counter installation.
- DIY installation instructions are included in the box.
- This bathroom vessel sink set is designed for a deck mount faucet and the faucet drilling location is on the deck mount.
- Comes with an overflow for safety.
- This bathroom vessel sink set features 1 sink.
- This bathroom vessel sink set is made with ceramic.
- The primary color of this product is white and it comes with chrome hardware.
- Smooth non-porous surface; prevents from discoloration and fading.
- Double fired and glazed for durability and stain resistance.
- 1.75-in. standard USA-Canada drain opening.
- Constructed with lead-free brass, ensuring strength and durability.
- Solid bulky brass feel (not cheap and light).
- 20-in. Width (left to right).
- 14.25-in. Depth (back to front).
- 9-in. Height (top to bottom).
- All dimensions are nominal.
- This product can usually be shipped out in 1 day.
- Quality control approved in Canada.
- Each box on your order is physically opened-up and inspected to make sure only the highest quality product is shipped.
- We take and store photos of every single quality audit of every single order we ship.
- You can see them when you track your order on our website.
- THIS PRODUCT INCLUDE(S): 1x bathroom vessel sink in white color (1299), 1x bathroom sink drain in chrome color (1795).

| Product ID:               | 1795                     |
|---------------------------|--------------------------|
| Product Type:             | Bathroom Vessel Sink Set |
| Shape:                    | Rectangle                |
| Install Type:             | Above Counter            |
| Faucet Drilling:          | Deck Mount               |
| Faucet Drilling Location: | Deck Mount               |
| Overflow:                 | Yes                      |
| Num Of Sinks:             | 1                        |
| Includes Faucets:         | No                       |
| Includes Drains:          | Yes                      |
| Width Group:              | 20-in 29-in.             |
| Front Bowl Thickness:     | 6                        |
| Material:                 | Ceramic                  |
| Style:                    | Transitional             |
| Finish:                   | Enamel Glaze             |
| Hardware Color:           | Chrome                   |
| Color:                    | White                    |
| Recommended Ship Method:  | SP                       |