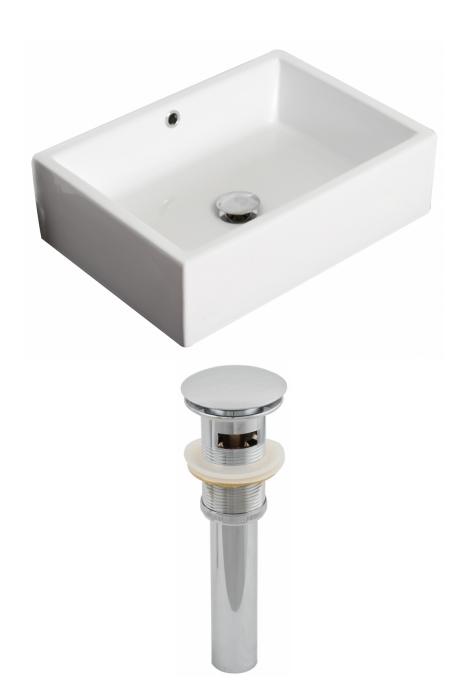

<sup>\*</sup>Estimated as of 20 Jan 2022 1:03 PM.

Quality control approved in Canada. Each box on your order is physically opened-up and inspected to make sure only the highest quality product is shipped. We take and store photos of every single quality audit of every single order we ship. You can see them when you track your order on our website. This product is a group of multiple products. It features a rectangle shape. This bathroom vessel sink set is designed to be installed as a above counter bathroom vessel sink set. It is constructed with ceramic. This bathroom vessel sink set comes with a enamel glaze finish in White color. It is designed for a deck mount faucet.

## Feature(s):

- This product is a bundle (set of multiple products).
- This bathroom vessel sink set features a rectangle shape with a transitional style.
- This product is made for above counter installation.
- DIY installation instructions are included in the box.
- This bathroom vessel sink set is designed for a deck mount faucet and the faucet drilling location is on the deck mount.
- Comes with an overflow for safety.
- This bathroom vessel sink set features 1 sink.
- This bathroom vessel sink set is made with ceramic.
- The primary color of this product is white and it comes with chrome hardware.
- Smooth non-porous surface; prevents from discoloration and fading.
- Double fired and glazed for durability and stain resistance.
- 1.75-in. standard USA-Canada drain opening.
- Constructed with lead-free brass, ensuring strength and durability.
- Solid bulky brass feel (not cheap and light).
- 20-in. Width (left to right).
- 14.25-in. Depth (back to front).
- 9-in. Height (top to bottom).
- All dimensions are nominal.
- This product can usually be shipped out in 1 day.
- Quality control approved in Canada.
- Each box on your order is physically opened-up and inspected to make sure only the highest quality product is shipped.
- We take and store photos of every single quality audit of every single order we ship.
- You can see them when you track your order on our website.
- THIS PRODUCT INCLUDE(S): 1x bathroom vessel sink in white color (1299), 1x bathroom sink drain in chrome color (1795).