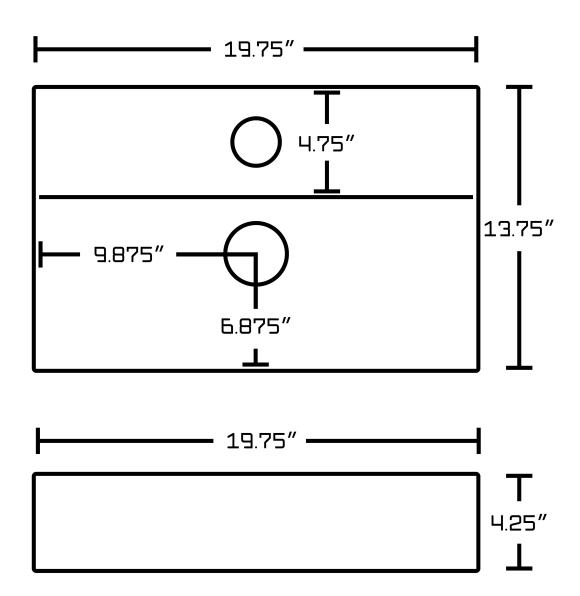

## Feature(s):

- This bathroom vessel sink features a rectangle shape with a modern style.
- This product is made for above counter installation.
- DIY installation instructions are included in the box.
- This bathroom vessel sink is designed for a 1 hole faucet and the faucet drilling location is on the center.
- Comes with an overflow for safety.
- This bathroom vessel sink features 1 sink.
- This bathroom vessel sink is made with ceramic.
- The primary color of this product is white and it comes with chrome hardware.
- Smooth non-porous surface; prevents from discoloration and fading.
- Double fired and glazed for durability and stain resistance.
- 1.75-in. standard USA-Canada drain opening.
- 19.75-in. Width (left to right).
- 13.75-in. Depth (back to front).
- 4.25-in. Height (top to bottom).
- All dimensions are nominal.
- This product can usually be shipped out in 1 day.
- Quality control approved in Canada.
- Each box on your order is physically opened-up and inspected to make sure only the highest quality product is shipped.
- We take and store photos of every single quality audit of every single order we ship.
- You can see them when you track your order on our website.
- THIS PRODUCT INCLUDE(S): 1x bathroom vessel sink in white color (1328).

| Product ID:               | 1328                 |
|---------------------------|----------------------|
| Product Type:             | Bathroom Vessel Sink |
| Shape:                    | Rectangle            |
| Install Type:             | Above Counter        |
| Faucet Drilling:          | 1 Hole               |
| Faucet Drilling Location: | Center               |
| Overflow:                 | Yes                  |
| Num Of Sinks:             | 1                    |
| Includes Faucets:         | No                   |
| Includes Drains:          | No                   |
| Width Group:              | 10-in 19-in.         |
| Material:                 | Ceramic              |
| Style:                    | Modern               |
| Finish:                   | Enamel Glaze         |
| Hardware Color:           | Chrome               |
| Color:                    | White                |
| Recommended Ship Method:  | SP                   |
|                           |                      |