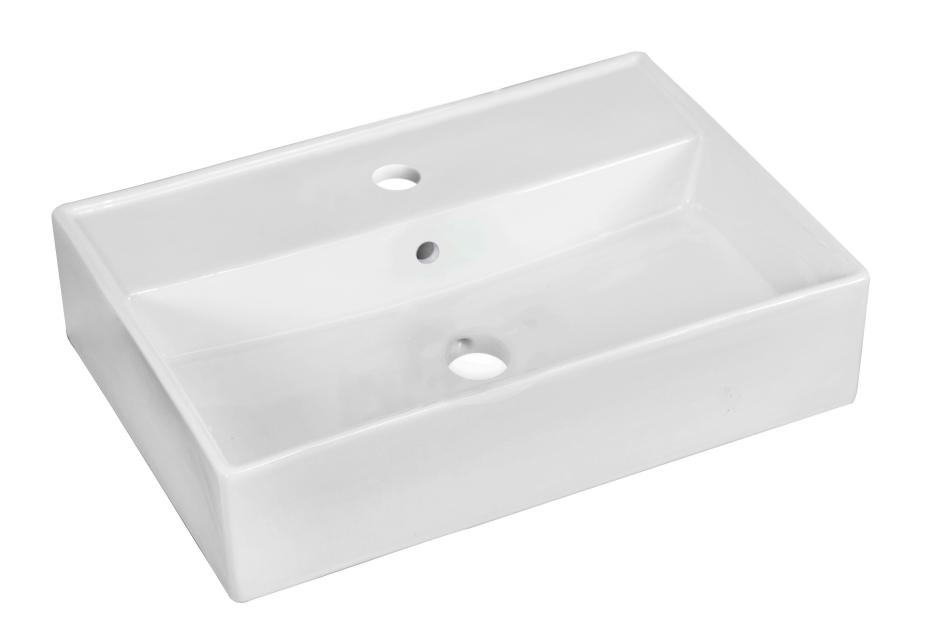

<sup>\*</sup>Estimated as of 20 Jan 2022 12:56 PM.

Quality control approved in Canada. Each box on your order is physically opened-up and inspected to make sure only the highest quality product is shipped. We take and store photos of every single quality audit of every single order we ship. You can see them when you track your order on our website. This product is not a group of multiple products but a unique SKU. It features a rectangle shape. This bathroom vessel sink is designed to be installed as a above counter bathroom vessel sink. It is constructed with ceramic. This bathroom vessel sink comes with a enamel glaze finish in White color. It is designed for a 1 hole faucet.

## Feature(s):

- This bathroom vessel sink features a rectangle shape with a modern style.
- This product is made for above counter installation.
- DIY installation instructions are included in the box.
- This bathroom vessel sink is designed for a 1 hole faucet and the faucet drilling location is on the center.
- Comes with an overflow for safety.
- This bathroom vessel sink features 1 sink.
- This bathroom vessel sink is made with ceramic.
- The primary color of this product is white and it comes with chrome hardware.
- Smooth non-porous surface; prevents from discoloration and fading.
- Double fired and glazed for durability and stain resistance.
- 1.75-in. standard USA-Canada drain opening.
- 19.75-in. Width (left to right).
- 13.75-in. Depth (back to front).
- 4.25-in. Height (top to bottom).
- All dimensions are nominal.
- This product can usually be shipped out in 1 day.
- Quality control approved in Canada.
- Each box on your order is physically opened-up and inspected to make sure only the highest quality product is shipped.
- We take and store photos of every single quality audit of every single order we ship.
- You can see them when you track your order on our website.
- THIS PRODUCT INCLUDE(S): 1x bathroom vessel sink in white color (1328).

| Product ID:               | 1328                 |
|---------------------------|----------------------|
| Product Type:             | Bathroom Vessel Sink |
| Shape:                    | Rectangle            |
| Install Type:             | Above Counter        |
| Faucet Drilling:          | 1 Hole               |
| Faucet Drilling Location: | Center               |
| Overflow:                 | Yes                  |
| Num Of Sinks:             | 1                    |
| Includes Faucets:         | No                   |
| Includes Drains:          | No                   |
| Width Group:              | 10-in 19-in.         |
| Material:                 | Ceramic              |
| Style:                    | Modern               |
| Finish:                   | Enamel Glaze         |
| Hardware Color:           | Chrome               |
| Color:                    | White                |
| Recommended Ship Method:  | SP                   |
|                           |                      |