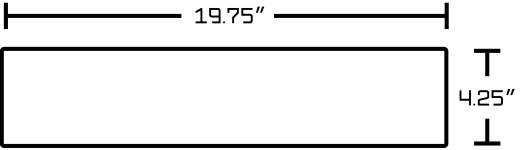

## Feature(s):

- THIS PRODUCT INCLUDE(S): 1x bathroom vessel sink in white color (1330).
- This bathroom vessel sink features a rectangle shape with a modern style.
- This product is made for above counter installation.
- DIY installation instructions are included in the box.
- This bathroom vessel sink is designed for a 3h8-in. faucet and the faucet drilling location is on the center.
- Comes with an overflow for safety.
- This bathroom vessel sink features 1 sink.
- This bathroom vessel sink is made with ceramic.
- The primary color of this product is white and it comes with chrome hardware.
- Smooth non-porous surface; prevents from discoloration and fading.
- Double fired and glazed for durability and stain resistance.
- 1.75-in. standard USA-Canada drain opening.
- 19.75-in. Width (left to right).
- 13.75-in. Depth (back to front).
- 4.25-in. Height (top to bottom).
- All dimensions are nominal.
- This product can usually be shipped out in 1 day.
- Quality control approved in Canada.
- Each box on your order is physically opened-up and inspected to make sure only the highest quality product is shipped.
- We take and store photos of every single quality audit of every single order we ship.
- You can see them when you track your order on our website.