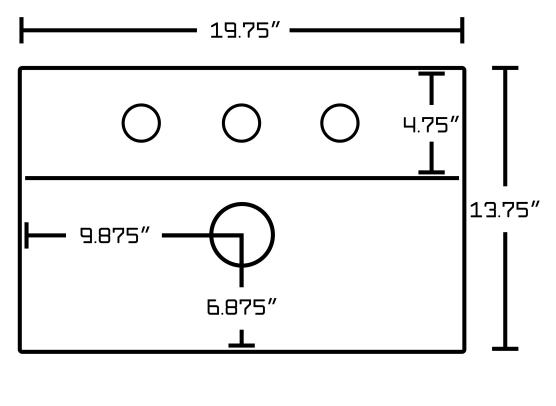

## Feature(s):

- THIS PRODUCT INCLUDE(S): 1x bathroom vessel sink in white color (1330).
- This bathroom vessel sink features a rectangle shape with a modern style.
- This product is made for above counter installation.
- DIY installation instructions are included in the box.
- This bathroom vessel sink is designed for a 3h8-in. faucet and the faucet drilling location is on the center.
- Comes with an overflow for safety.
- This bathroom vessel sink features 1 sink.
- This bathroom vessel sink is made with ceramic.
- The primary color of this product is white and it comes with chrome hardware.
- Smooth non-porous surface; prevents from discoloration and fading.
- Double fired and glazed for durability and stain resistance.
- 1.75-in. standard USA-Canada drain opening.
- 19.75-in. Width (left to right).
- 13.75-in. Depth (back to front).
- 4.25-in. Height (top to bottom).
- All dimensions are nominal.
- This product can usually be shipped out in 1 day.
- Quality control approved in Canada.
- Each box on your order is physically opened-up and inspected to make sure only the highest quality product is shipped.
- We take and store photos of every single quality audit of every single order we ship.
- You can see them when you track your order on our website.

| Product ID:               | 1330                 |
|---------------------------|----------------------|
|                           |                      |
| Product Type:             | Bathroom Vessel Sink |
| Shape:                    | Rectangle            |
| Install Type:             | Above Counter        |
| Faucet Drilling:          | 3H8-in.              |
| Faucet Drilling Location: | Center               |
| Overflow:                 | Yes                  |
| Num Of Sinks:             | 1                    |
| Includes Faucets:         | No                   |
| Includes Drains:          | No                   |
| Width Group:              | 10-in 19-in.         |
| Material:                 | Ceramic              |
| Style:                    | Modern               |
| Finish:                   | Enamel Glaze         |
| Hardware Color:           | Chrome               |
| Color:                    | White                |
| Recommended Ship Method:  | SP                   |