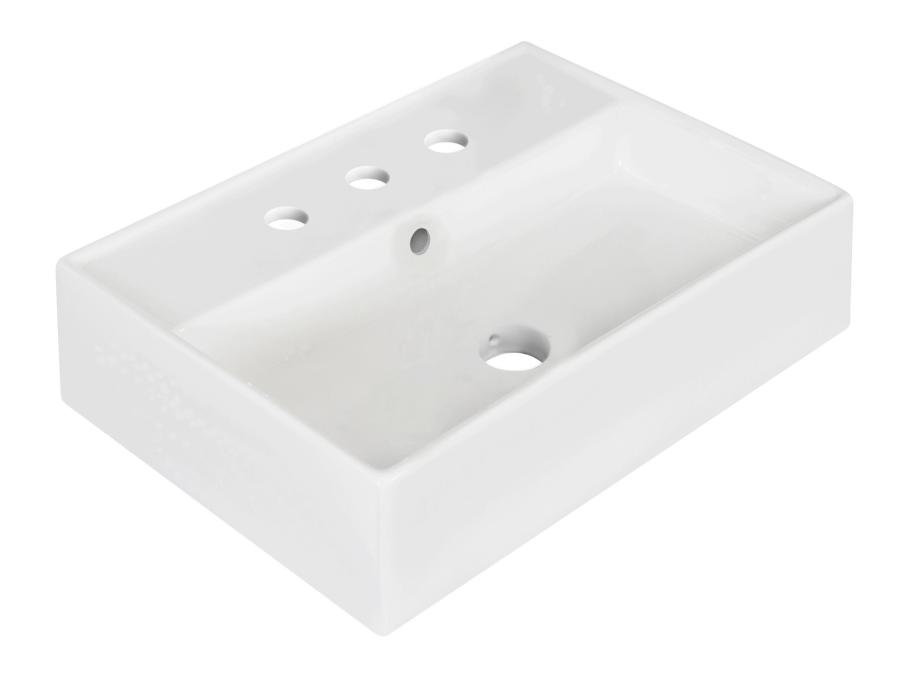

\*Estimated as of 20 Jan 2022 12:56 PM.

Quality control approved in Canada. Each box on your order is physically opened-up and inspected to make sure only the highest quality product is shipped. We take and store photos of every single quality audit of every single order we ship. You can see them when you track your order on our website. This product is not a group of multiple products but a unique SKU. It features a rectangle shape. This bathroom vessel sink is designed to be installed as a above counter bathroom vessel sink. It is constructed with ceramic. This bathroom vessel sink comes with a enamel glaze finish in White color. It is designed for a 3h8-in. faucet.

## Feature(s):

- THIS PRODUCT INCLUDE(S): 1x bathroom vessel sink in white color (1330).
- This bathroom vessel sink features a rectangle shape with a modern style.
- This product is made for above counter installation.
- DIY installation instructions are included in the box.
- This bathroom vessel sink is designed for a 3h8-in. faucet and the faucet drilling location is on the center.
- Comes with an overflow for safety.
- This bathroom vessel sink features 1 sink.
- This bathroom vessel sink is made with ceramic.
- The primary color of this product is white and it comes with chrome hardware.
- Smooth non-porous surface; prevents from discoloration and fading.
- Double fired and glazed for durability and stain resistance.
- 1.75-in. standard USA-Canada drain opening.
- 19.75-in. Width (left to right).
- 13.75-in. Depth (back to front).
- 4.25-in. Height (top to bottom).
- All dimensions are nominal.
- This product can usually be shipped out in 1 day.
- Quality control approved in Canada.
- Each box on your order is physically opened-up and inspected to make sure only the highest quality product is shipped.
- We take and store photos of every single quality audit of every single order we ship.
- You can see them when you track your order on our website.

| Product ID:               | 1330                 |
|---------------------------|----------------------|
|                           |                      |
| Product Type:             | Bathroom Vessel Sink |
| Shape:                    | Rectangle            |
| Install Type:             | Above Counter        |
| Faucet Drilling:          | 3H8-in.              |
| Faucet Drilling Location: | Center               |
| Overflow:                 | Yes                  |
| Num Of Sinks:             | 1                    |
| Includes Faucets:         | No                   |
| Includes Drains:          | No                   |
| Width Group:              | 10-in 19-in.         |
| Material:                 | Ceramic              |
| Style:                    | Modern               |
| Finish:                   | Enamel Glaze         |
| Hardware Color:           | Chrome               |
| Color:                    | White                |
| Recommended Ship Method:  | SP                   |