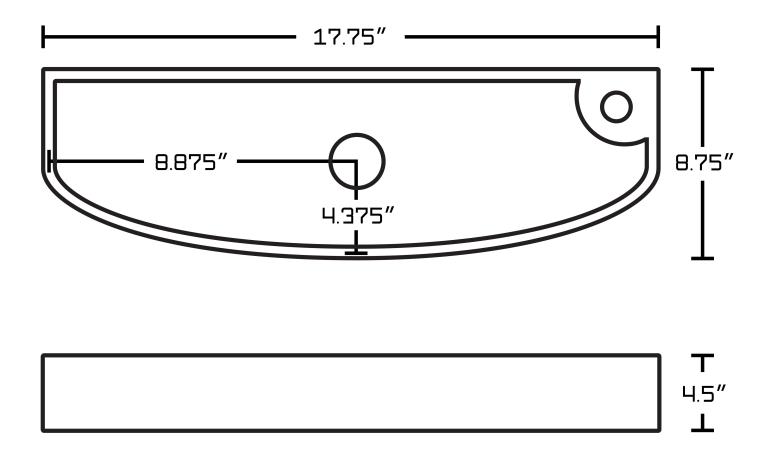

## Feature(s):

- THIS PRODUCT INCLUDE(S): 1x bathroom vessel sink in white color (1757).
- This bathroom vessel sink features a rectangle shape with a transitional style.
- This product is made for wall mount installation.
- DIY installation instructions are included in the box.
- This bathroom vessel sink is designed for a 1 hole faucet and the faucet drilling location is on the right.
- This bathroom vessel sink features 1 sink.
- This bathroom vessel sink is made with ceramic.
- The primary color of this product is white and it comes with chrome hardware.
- Smooth non-porous surface; prevents from discoloration and fading.
- Double fired and glazed for durability and stain resistance.
- 1.75-in. standard USA-Canada drain opening.
- 17.75-in. Width (left to right).
- 8.75-in. Depth (back to front).
- 4.5-in. Height (top to bottom).
- All dimensions are nominal.
- This product can usually be shipped out in 1 day.
- Quality control approved in Canada.
- Each box on your order is physically opened-up and inspected to make sure only the highest quality product is shipped.
- We take and store photos of every single quality audit of every single order we ship.
- You can see them when you track your order on our website.

| Product ID:               | 1757                 |
|---------------------------|----------------------|
| Product Type:             | Bathroom Vessel Sink |
| Shape:                    | Rectangle            |
| Install Type:             | Wall Mount           |
| Faucet Drilling:          | 1 Hole               |
| Faucet Drilling Location: | Right                |
| Overflow:                 | No                   |
| Num Of Sinks:             | 1                    |
| Includes Faucets:         | No                   |
| Includes Drains:          | No                   |
| Width Group:              | 10-in 19-in.         |
| Material:                 | Ceramic              |
| Style:                    | Transitional         |
| Finish:                   | Enamel Glaze         |
| Hardware Color:           | Chrome               |
| Color:                    | White                |
| Recommended Ship Method:  | SP                   |