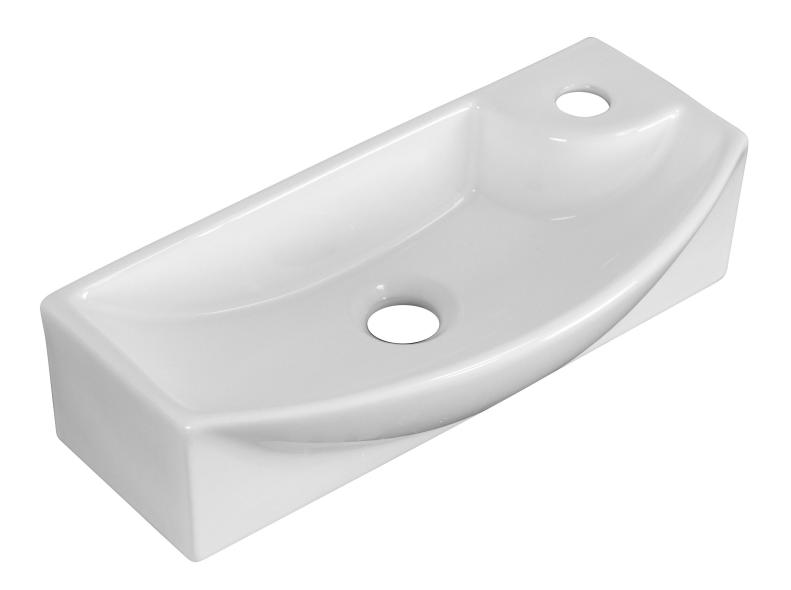

\*Estimated as of 20 Jan 2022 12:56 PM.

Quality control approved in Canada. Each box on your order is physically opened-up and inspected to make sure only the highest quality product is shipped. We take and store photos of every single quality audit of every single order we ship. You can see them when you track your order on our website. This product is not a group of multiple products but a unique SKU. It features a rectangle shape. This bathroom vessel sink is designed to be installed as a wall mount bathroom vessel sink. It is constructed with ceramic. This bathroom vessel sink comes with a enamel glaze finish in White color. It is designed for a 1 hole faucet.

## Feature(s):

- THIS PRODUCT INCLUDE(S): 1x bathroom vessel sink in white color (1757).
- This bathroom vessel sink features a rectangle shape with a transitional style.
- This product is made for wall mount installation.
- DIY installation instructions are included in the box.
- This bathroom vessel sink is designed for a 1 hole faucet and the faucet drilling location is on the right.
- This bathroom vessel sink features 1 sink.
- This bathroom vessel sink is made with ceramic.
- The primary color of this product is white and it comes with chrome hardware.
- Smooth non-porous surface; prevents from discoloration and fading.
- Double fired and glazed for durability and stain resistance.
- 1.75-in. standard USA-Canada drain opening.
- 17.75-in. Width (left to right).
- 8.75-in. Depth (back to front).
- 4.5-in. Height (top to bottom).
- All dimensions are nominal.
- This product can usually be shipped out in 1 day.
- Quality control approved in Canada.
- Each box on your order is physically opened-up and inspected to make sure only the highest quality product is shipped.
- We take and store photos of every single quality audit of every single order we ship.
- You can see them when you track your order on our website.

| Product ID:               | 1757                 |
|---------------------------|----------------------|
| Product Type:             | Bathroom Vessel Sink |
| Shape:                    | Rectangle            |
| Install Type:             | Wall Mount           |
| Faucet Drilling:          | 1 Hole               |
| Faucet Drilling Location: | Right                |
| Overflow:                 | No                   |
| Num Of Sinks:             | 1                    |
| Includes Faucets:         | No                   |
| Includes Drains:          | No                   |
| Width Group:              | 10-in 19-in.         |
| Material:                 | Ceramic              |
| Style:                    | Transitional         |
| Finish:                   | Enamel Glaze         |
| Hardware Color:           | Chrome               |
| Color:                    | White                |
| Recommended Ship Method:  | SP                   |