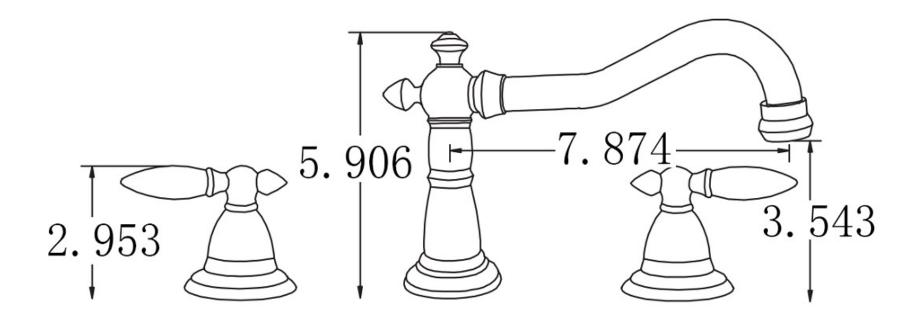

<sup>\*</sup>Estimated as of 20 Jan 2022 12:58 PM.

Quality control approved in Canada. Each box on your order is physically opened-up and inspected to make sure only the highest quality product is shipped. We take and store photos of every single quality audit of every single order we ship. You can see them when you track your order on our website. This product is a group of multiple products. It features a rectangle shape. This bathroom undermount sink set is designed to be installed as a undermount bathroom undermount sink set. It is constructed with ceramic. This bathroom undermount sink set comes with a enamel glaze finish in Biscuit color. This transitional bathroom undermount sink set product is CUPC certified. It is designed for a 3h8-in. faucet.

## Feature(s):

- This product is a bundle (set of multiple products).
- This bathroom undermount sink set features a rectangle shape with a transitional style.
- This product is made for undermount installation.
- DIY installation instructions are included in the box.
- Comes with an overflow for safety.
- This bathroom undermount sink set features 1 sink.
- The color of the undermount sink is biscuit.
- This bathroom undermount sink set is made with ceramic.
- CUPC certified.
- Most city inspectors require the use of certified products to get approval.
- The primary color of this product is biscuit and it comes with chrome hardware.
- Smooth non-porous surface; prevents from discoloration and fading.
- Double fired and glazed for durability and stain resistance.
- 1.75-in. standard USA-Canada drain opening.
- Sink cut-out included in the box.
- It is highly recommended that you wait for the sink to physically arrive before proceeding with any cut-outs.
- Constructed with lead-free brass, ensuring strength and durability.
- Solid bulky brass feel (not cheap and light).
- 18.25-in. Width (left to right).
- 13.5-in. Depth (back to front).
- 9-in. Height (top to bottom).
- All dimensions are nominal.
- This product can usually be shipped out in 1 day.
- Quality control approved in Canada.
- Each box on your order is physically opened-up and inspected to make sure only the highest quality product is shipped.
- We take and store photos of every single quality audit of every single order we ship.
- You can see them when you track your order on our website.
- THIS PRODUCT INCLUDE(S): 1x bathroom undermount sink in biscuit color (362), 1x bathroom sink faucet in chrome color (1792), 1x bathroom sink drain in chrome color (1795).

| Product ID:              | 1795                         |
|--------------------------|------------------------------|
| Product Type:            | Bathroom Undermount Sink Set |
| Shape:                   | Rectangle                    |
| Install Type:            | Undermount                   |
| Faucet Drilling:         | 3H8-in.                      |
| Overflow:                | Yes                          |
| Num Of Sinks:            | 1                            |
| Includes Faucets:        | Yes                          |
| Includes Drains:         | Yes                          |
| Undermount Sinks Color:  | Biscuit                      |
| Width Group:             | 10-in 19-in.                 |
| Material:                | Ceramic                      |
| Certification:           | CUPC                         |
| Style:                   | Transitional                 |
| Finish:                  | Enamel Glaze                 |
| Hardware Color:          | Chrome                       |
| Color:                   | Biscuit                      |
| Recommended Ship Method: | SP                           |