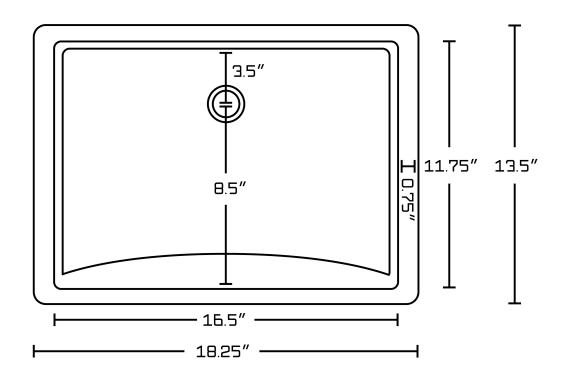

## Feature(s):

- This product is a bundle (set of multiple products).
- This bathroom undermount sink set features a rectangle shape with a transitional style.
- This product is made for undermount installation.
- DIY installation instructions are included in the box.
- Comes with an overflow for safety.
- This bathroom undermount sink set features 1 sink.
- The color of the undermount sink is biscuit.
- This bathroom undermount sink set is made with ceramic.
- CUPC certified.
- Most city inspectors require the use of certified products to get approval.
- The primary color of this product is biscuit and it comes with chrome hardware.
- Smooth non-porous surface; prevents from discoloration and fading.
- Double fired and glazed for durability and stain resistance.
- 1.75-in. standard USA-Canada drain opening.
- Sink cut-out included in the box.
- It is highly recommended that you wait for the sink to physically arrive before proceeding with any cut-outs.
- Constructed with lead-free brass, ensuring strength and durability.
- Solid bulky brass feel (not cheap and light).
- 18.25-in. Width (left to right).
- 13.5-in. Depth (back to front).
- 9-in. Height (top to bottom).
- All dimensions are nominal.
- This product can usually be shipped out in 1 day.
- Quality control approved in Canada.
- Each box on your order is physically opened-up and inspected to make sure only the highest quality product is shipped.
- We take and store photos of every single quality audit of every single order we ship.
- You can see them when you track your order on our website.
- THIS PRODUCT INCLUDE(S): 1x bathroom undermount sink in biscuit color (362), 1x bathroom sink faucet in chrome color (1792), 1x bathroom sink drain in chrome color (1795).

| Product ID:              | 1795                         |
|--------------------------|------------------------------|
| Product Type:            | Bathroom Undermount Sink Set |
| Shape:                   | Rectangle                    |
| Install Type:            | Undermount                   |
| Faucet Drilling:         | 3H8-in.                      |
| Overflow:                | Yes                          |
| Num Of Sinks:            | 1                            |
| Includes Faucets:        | Yes                          |
| Includes Drains:         | Yes                          |
| Undermount Sinks Color:  | Biscuit                      |
| Width Group:             | 10-in 19-in.                 |
| Material:                | Ceramic                      |
| Certification:           | CUPC                         |
| Style:                   | Transitional                 |
| Finish:                  | Enamel Glaze                 |
| Hardware Color:          | Chrome                       |
| Color:                   | Biscuit                      |
| Recommended Ship Method: | SP                           |