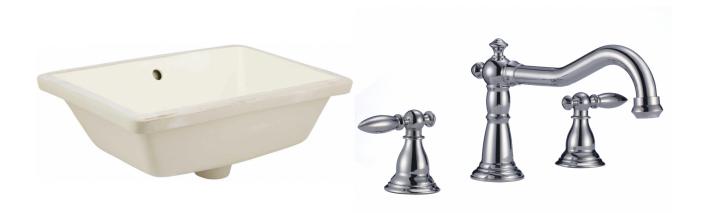

| QTY | Product ID | Series | Product Type             | Description                                                                   | Color   | Stock* | Expected Stock* Expected Stock ETA* |
|-----|------------|--------|--------------------------|-------------------------------------------------------------------------------|---------|--------|-------------------------------------|
| 1   | 362        | N/A    | Bathroom Undermount Sink | 18.25-in. W 13.5-in. D Rectangle Bathroom Undermount Sink In<br>Biscuit Color | Biscuit | 97     | 0                                   |
| 1   | 1792       | Cheer  | Bathroom Sink Faucet     | 3H8-in. CUPC Approved Lead Free Brass Faucet In Chrome Color                  | Chrome  | 78     | 0                                   |
| 1   | 1795       | N/A    |                          | 2.60-in. W Stainless Steel Bathroom Sink Drain With Overflow In Chrome        | Chrome  | 223    | 0                                   |

<sup>\*</sup>Estimated as of 20 Jan 2022 12:58 PM.

Quality control approved in Canada. Each box on your order is physically opened-up and inspected to make sure only the highest quality product is shipped. We take and store photos of every single quality audit of every single order we ship. You can see them when you track your order on our website. This product is a group of multiple products. It features a rectangle shape. This bathroom undermount sink set is designed to be installed as a undermount bathroom undermount sink set. It is constructed with ceramic. This bathroom undermount sink set comes with a enamel glaze finish in Biscuit color. This transitional bathroom undermount sink set product is CUPC certified. It is designed for a 3h8-in. faucet.

## Feature(s):

- This product is a bundle (set of multiple products).
- This bathroom undermount sink set features a rectangle shape with a transitional style.
- This product is made for undermount installation.
- DIY installation instructions are included in the box.
- Comes with an overflow for safety.
- This bathroom undermount sink set features 1 sink.
- The color of the undermount sink is biscuit.
- This bathroom undermount sink set is made with ceramic.
- CUPC certified.
- Most city inspectors require the use of certified products to get approval.
- The primary color of this product is biscuit and it comes with chrome hardware.
- Smooth non-porous surface; prevents from discoloration and fading.
- Double fired and glazed for durability and stain resistance.
- 1.75-in. standard USA-Canada drain opening.
- Sink cut-out included in the box.
- It is highly recommended that you wait for the sink to physically arrive before proceeding with any cut-outs.
- Constructed with lead-free brass, ensuring strength and durability.
- Solid bulky brass feel (not cheap and light).
- 18.25-in. Width (left to right).
- 13.5-in. Depth (back to front).
- 9-in. Height (top to bottom).
- All dimensions are nominal.
- This product can usually be shipped out in 1 day.
- Quality control approved in Canada.
- Each box on your order is physically opened-up and inspected to make sure only the highest quality product is shipped.
- We take and store photos of every single quality audit of every single order we ship.
- You can see them when you track your order on our website.
- THIS PRODUCT INCLUDE(S): 1x bathroom undermount sink in biscuit color (362), 1x bathroom sink faucet in chrome color (1792), 1x bathroom sink drain in chrome color (1795).

| Product ID:              | 1795                         |
|--------------------------|------------------------------|
| Product Type:            | Bathroom Undermount Sink Set |
| Shape:                   | Rectangle                    |
| Install Type:            | Undermount                   |
| Faucet Drilling:         | 3H8-in.                      |
| Overflow:                | Yes                          |
| Num Of Sinks:            | 1                            |
| Includes Faucets:        | Yes                          |
| Includes Drains:         | Yes                          |
| Undermount Sinks Color:  | Biscuit                      |
| Width Group:             | 10-in 19-in.                 |
| Material:                | Ceramic                      |
| Certification:           | CUPC                         |
| Style:                   | Transitional                 |
| Finish:                  | Enamel Glaze                 |
| Hardware Color:          | Chrome                       |
| Color:                   | Biscuit                      |
| Recommended Ship Method: | SP                           |