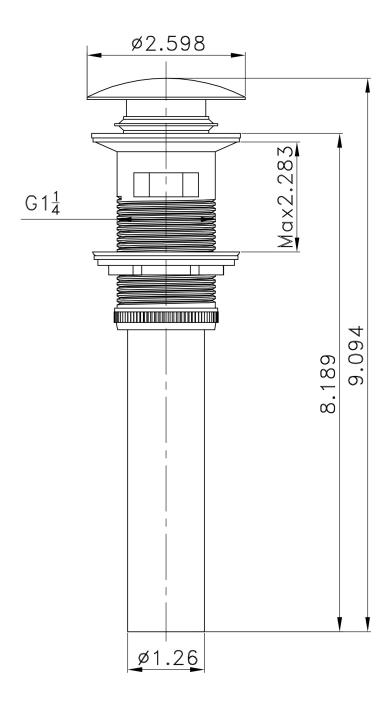

<sup>\*</sup>Estimated as of 20 Jan 2022 12:58 PM.

Quality control approved in Canada. Each box on your order is physically opened-up and inspected to make sure only the highest quality product is shipped. We take and store photos of every single quality audit of every single order we ship. You can see them when you track your order on our website. This product is a group of multiple products. It features a rectangle shape. This bathroom undermount sink set is designed to be installed as a undermount bathroom undermount sink set. It is constructed with ceramic. This bathroom undermount sink set comes with a enamel glaze finish in Biscuit color. This transitional bathroom undermount sink set product is CUPC certified. It is designed for a 3h8-in. faucet.

## Feature(s):

- This product is a bundle (set of multiple products).
- This bathroom undermount sink set features a rectangle shape with a transitional style.
- This product is made for undermount installation.
- DIY installation instructions are included in the box.
- Comes with an overflow for safety.
- This bathroom undermount sink set features 1 sink.
- The color of the undermount sink is biscuit.
- This bathroom undermount sink set is made with ceramic.
- CUPC certified.
- Most city inspectors require the use of certified products to get approval.
- The primary color of this product is biscuit and it comes with chrome hardware.
- Smooth non-porous surface; prevents from discoloration and fading.
- Double fired and glazed for durability and stain resistance.
- 1.75-in. standard USA-Canada drain opening.
- Sink cut-out included in the box.
- It is highly recommended that you wait for the sink to physically arrive before proceeding with any cut-outs.
- Constructed with lead-free brass, ensuring strength and durability.
- Solid bulky brass feel (not cheap and light).
- 18.25-in. Width (left to right).
- 13.5-in. Depth (back to front).
- 9-in. Height (top to bottom).
- All dimensions are nominal.
- This product can usually be shipped out in 1 day.
- Quality control approved in Canada.
- Each box on your order is physically opened-up and inspected to make sure only the highest quality product is shipped.
- We take and store photos of every single quality audit of every single order we ship.
- You can see them when you track your order on our website.
- THIS PRODUCT INCLUDE(S): 1x bathroom undermount sink in biscuit color (362), 1x bathroom sink faucet in chrome color (1792), 1x bathroom sink drain in chrome color (1795).

| Product ID:              | 1795                         |
|--------------------------|------------------------------|
| Product Type:            | Bathroom Undermount Sink Set |
| Shape:                   | Rectangle                    |
| Install Type:            | Undermount                   |
| Faucet Drilling:         | 3H8-in.                      |
| Overflow:                | Yes                          |
| Num Of Sinks:            | 1                            |
| Includes Faucets:        | Yes                          |
| Includes Drains:         | Yes                          |
| Undermount Sinks Color:  | Biscuit                      |
| Width Group:             | 10-in 19-in.                 |
| Material:                | Ceramic                      |
| Certification:           | CUPC                         |
| Style:                   | Transitional                 |
| Finish:                  | Enamel Glaze                 |
| Hardware Color:          | Chrome                       |
| Color:                   | Biscuit                      |
| Recommended Ship Method: | SP                           |