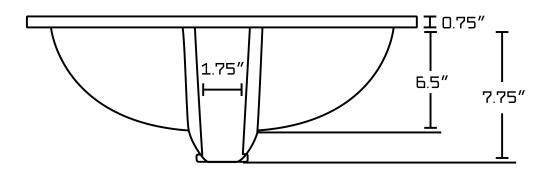

## Feature(s):

- This product is a bundle (set of multiple products).
- This bathroom undermount sink set features a rectangle shape with a transitional style.
- This product is made for undermount installation.
- DIY installation instructions are included in the box.
- Comes with an overflow for safety.
- This bathroom undermount sink set features 1 sink.
- The color of the undermount sink is biscuit.
- This bathroom undermount sink set is made with ceramic.
- CUPC certified.
- Most city inspectors require the use of certified products to get approval.
- The primary color of this product is biscuit and it comes with chrome hardware.
- Smooth non-porous surface; prevents from discoloration and fading.
- Double fired and glazed for durability and stain resistance.
- 1.75-in. standard USA-Canada drain opening.
- Sink cut-out included in the box.
- It is highly recommended that you wait for the sink to physically arrive before proceeding with any cut-outs.
- Constructed with lead-free brass, ensuring strength and durability.
- Solid bulky brass feel (not cheap and light).
- 18.25-in. Width (left to right).
- 13.5-in. Depth (back to front).
- 9-in. Height (top to bottom).
- All dimensions are nominal.
- This product can usually be shipped out in 1 day.
- Quality control approved in Canada.
- Each box on your order is physically opened-up and inspected to make sure only the highest quality product is shipped.
- We take and store photos of every single quality audit of every single order we ship.
- You can see them when you track your order on our website.
- THIS PRODUCT INCLUDE(S): 1x bathroom undermount sink in biscuit color (362), 1x bathroom sink faucet in chrome color (1792), 1x bathroom sink drain in chrome color (1795).