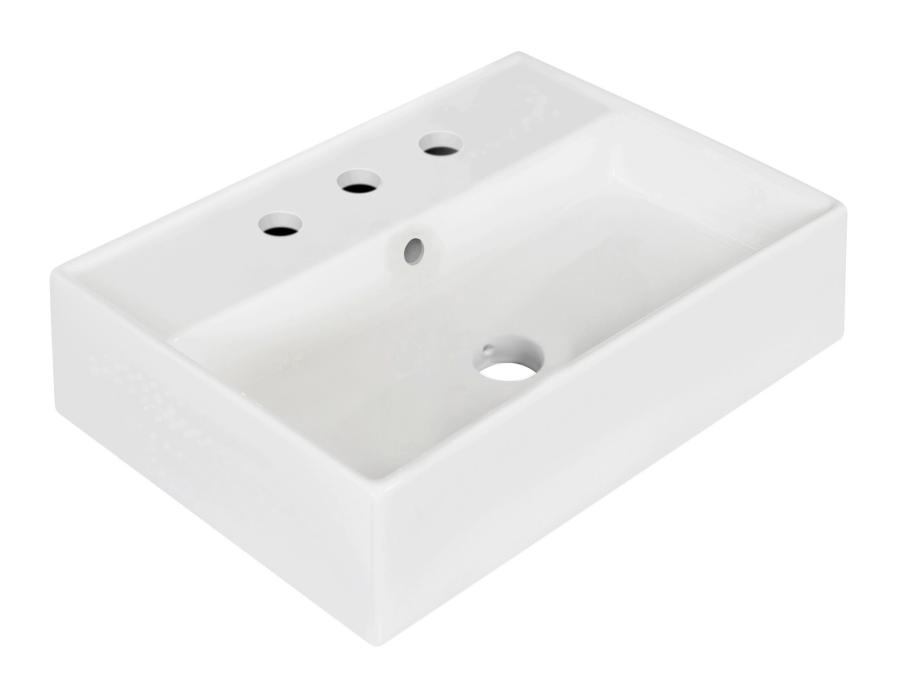

<sup>\*</sup>Estimated as of 20 Jan 2022 12:56 PM.

Quality control approved in Canada. Each box on your order is physically opened-up and inspected to make sure only the highest quality product is shipped. We take and store photos of every single quality audit of every single order we ship. You can see them when you track your order on our website. This product is not a group of multiple products but a unique SKU. It features a rectangle shape. This bathroom vessel sink is designed to be installed as a wall mount bathroom vessel sink. It is constructed with ceramic. This bathroom vessel sink comes with a enamel glaze finish in White color. It is designed for a 3h8-in. faucet.

## Feature(s):

- THIS PRODUCT INCLUDE(S): 1x bathroom vessel sink in white color (1333).
- This bathroom vessel sink features a rectangle shape with a modern style.
- This product is made for wall mount installation.
- DIY installation instructions are included in the box.
- This bathroom vessel sink is designed for a 3h8-in. faucet and the faucet drilling location is on the center.
- Comes with an overflow for safety.
- This bathroom vessel sink features 1 sink.
- This bathroom vessel sink is made with ceramic.
- The primary color of this product is white and it comes with chrome hardware.
- Smooth non-porous surface; prevents from discoloration and fading.
- Double fired and glazed for durability and stain resistance.
- 1.75-in. standard USA-Canada drain opening.
- 19.75-in. Width (left to right).
- 13.75-in. Depth (back to front).
- 4.25-in. Height (top to bottom).
- All dimensions are nominal.
- This product can usually be shipped out in 1 day.
- Quality control approved in Canada.
- Each box on your order is physically opened-up and inspected to make sure only the highest quality product is shipped.
- We take and store photos of every single quality audit of every single order we ship.
- You can see them when you track your order on our website.

| Product ID:               | 1333                 |
|---------------------------|----------------------|
| Product Type:             | Bathroom Vessel Sink |
| Shape:                    | Rectangle            |
| Install Type:             | Wall Mount           |
| Faucet Drilling:          | 3H8-in.              |
| Faucet Drilling Location: | Center               |
| Overflow:                 | Yes                  |
| Num Of Sinks:             | 1                    |
| Includes Faucets:         | No                   |
| Includes Drains:          | No                   |
| Width Group:              | 10-in 19-in.         |
| Material:                 | Ceramic              |
| Style:                    | Modern               |
| Finish:                   | Enamel Glaze         |
| Hardware Color:           | Chrome               |
| Color:                    | White                |
| Recommended Ship Method:  | SP                   |