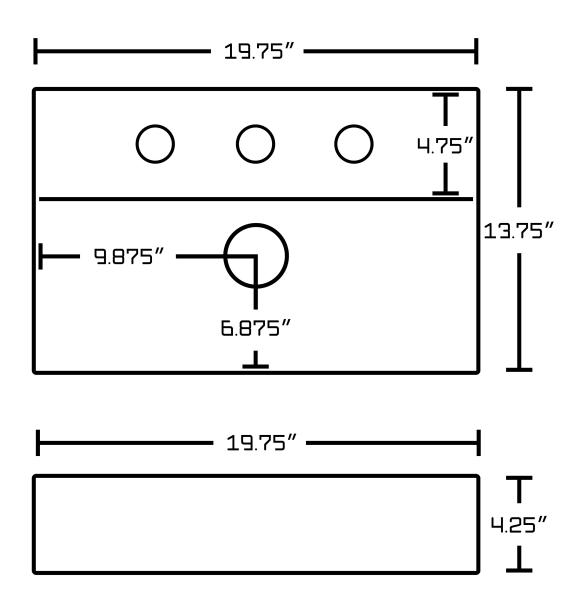

## Feature(s):

- THIS PRODUCT INCLUDE(S): 1x bathroom vessel sink in white color (1333).
- This bathroom vessel sink features a rectangle shape with a modern style.
- This product is made for wall mount installation.
- DIY installation instructions are included in the box.
- This bathroom vessel sink is designed for a 3h8-in. faucet and the faucet drilling location is on the center.
- Comes with an overflow for safety.
- This bathroom vessel sink features 1 sink.
- This bathroom vessel sink is made with ceramic.
- The primary color of this product is white and it comes with chrome hardware.
- Smooth non-porous surface; prevents from discoloration and fading.
- Double fired and glazed for durability and stain resistance.
- 1.75-in. standard USA-Canada drain opening.
- 19.75-in. Width (left to right).
- 13.75-in. Depth (back to front).
- 4.25-in. Height (top to bottom).
- All dimensions are nominal.
- This product can usually be shipped out in 1 day.
- Quality control approved in Canada.
- Each box on your order is physically opened-up and inspected to make sure only the highest quality product is shipped.
- We take and store photos of every single quality audit of every single order we ship.
- You can see them when you track your order on our website.

| Product ID:               | 1333                 |
|---------------------------|----------------------|
| Product Type:             | Bathroom Vessel Sink |
| Shape:                    | Rectangle            |
| Install Type:             | Wall Mount           |
| Faucet Drilling:          | 3H8-in.              |
| Faucet Drilling Location: | Center               |
| Overflow:                 | Yes                  |
| Num Of Sinks:             | 1                    |
| Includes Faucets:         | No                   |
| Includes Drains:          | No                   |
| Width Group:              | 10-in 19-in.         |
| Material:                 | Ceramic              |
| Style:                    | Modern               |
| Finish:                   | Enamel Glaze         |
| Hardware Color:           | Chrome               |
| Color:                    | White                |
| Recommended Ship Method:  | SP                   |