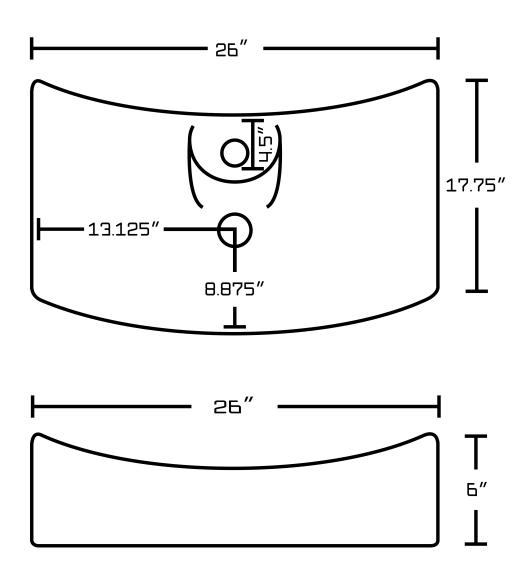

## Feature(s):

- THIS PRODUCT INCLUDE(S): 1x bathroom vessel sink in white color (226).
- This bathroom vessel sink features a rectangle shape with a modern style.
- This product is made for above counter installation.
- DIY installation instructions are included in the box.
- This bathroom vessel sink is designed for a 1 hole faucet and the faucet drilling location is on the center.
- This bathroom vessel sink features 1 sink.
- This bathroom vessel sink is made with ceramic.
- The primary color of this product is white and it comes with chrome hardware.
- Smooth non-porous surface; prevents from discoloration and fading.
- Double fired and glazed for durability and stain resistance.
- 1.75-in. standard USA-Canada drain opening.
- 26-in. Width (left to right).
- 17.75-in. Depth (back to front).
- 6-in. Height (top to bottom).
- All dimensions are nominal.
- This product can usually be shipped out in 1 day.
- Quality control approved in Canada.
- Each box on your order is physically opened-up and inspected to make sure only the highest quality product is shipped.
- We take and store photos of every single quality audit of every single order we ship.
- You can see them when you track your order on our website.

| Product ID:               | 226                  |
|---------------------------|----------------------|
| Product Type:             | Bathroom Vessel Sink |
| Shape:                    | Rectangle            |
| Install Type:             | Above Counter        |
| Faucet Drilling:          | 1 Hole               |
| Faucet Drilling Location: | Center               |
| Overflow:                 | No                   |
| Num Of Sinks:             | 1                    |
| Includes Faucets:         | No                   |
| Includes Drains:          | No                   |
| Width Group:              | 20-in 29-in.         |
| Material:                 | Ceramic              |
| Style:                    | Modern               |
| Finish:                   | Enamel Glaze         |
| Hardware Color:           | Chrome               |
| Color:                    | White                |
| Recommended Ship Method:  | SP                   |