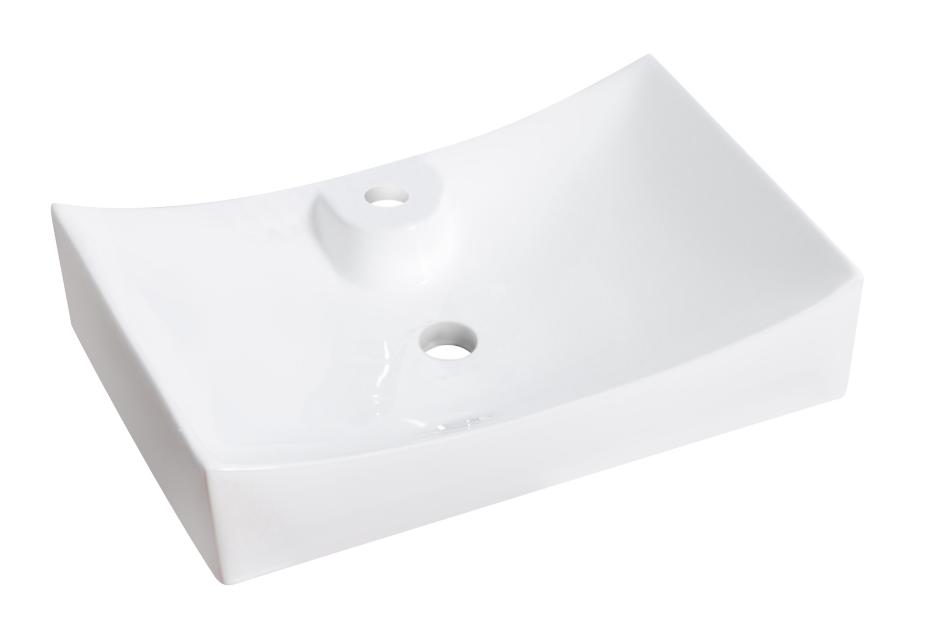

<sup>\*</sup>Estimated as of 20 Jan 2022 12:56 PM.

Quality control approved in Canada. Each box on your order is physically opened-up and inspected to make sure only the highest quality product is shipped. We take and store photos of every single quality audit of every single order we ship. You can see them when you track your order on our website. This product is not a group of multiple products but a unique SKU. It features a rectangle shape. This bathroom vessel sink is designed to be installed as a above counter bathroom vessel sink. It is constructed with ceramic. This bathroom vessel sink comes with a enamel glaze finish in White color. It is designed for a 1 hole faucet.

## Feature(s):

- THIS PRODUCT INCLUDE(S): 1x bathroom vessel sink in white color (226).
- This bathroom vessel sink features a rectangle shape with a modern style.
- This product is made for above counter installation.
- DIY installation instructions are included in the box.
- This bathroom vessel sink is designed for a 1 hole faucet and the faucet drilling location is on the center.
- This bathroom vessel sink features 1 sink.
- This bathroom vessel sink is made with ceramic.
- The primary color of this product is white and it comes with chrome hardware.
- Smooth non-porous surface; prevents from discoloration and fading.
- Double fired and glazed for durability and stain resistance.
- 1.75-in. standard USA-Canada drain opening.
- 26-in. Width (left to right).
- 17.75-in. Depth (back to front).
- 6-in. Height (top to bottom).
- All dimensions are nominal.
- This product can usually be shipped out in 1 day.
- Quality control approved in Canada.
- Each box on your order is physically opened-up and inspected to make sure only the highest quality product is shipped.
- We take and store photos of every single quality audit of every single order we ship.
- You can see them when you track your order on our website.

| Product ID:               | 226                  |
|---------------------------|----------------------|
| Product Type:             | Bathroom Vessel Sink |
| Shape:                    | Rectangle            |
| Install Type:             | Above Counter        |
| Faucet Drilling:          | 1 Hole               |
| Faucet Drilling Location: | Center               |
| Overflow:                 | No                   |
| Num Of Sinks:             | 1                    |
| Includes Faucets:         | No                   |
| Includes Drains:          | No                   |
| Width Group:              | 20-in 29-in.         |
| Material:                 | Ceramic              |
| Style:                    | Modern               |
| Finish:                   | Enamel Glaze         |
| Hardware Color:           | Chrome               |
| Color:                    | White                |
| Recommended Ship Method:  | SP                   |