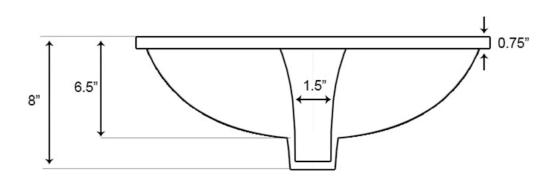

## Feature(s):

- This product is a bundle (set of multiple products).
- This bathroom undermount sink set features a oval shape with a transitional style.
- This product is made for undermount installation.
- DIY installation instructions are included in the box.
- Comes with an overflow for safety.
- This bathroom undermount sink set features 1 sink.
- The color of the undermount sink is biscuit.
- This bathroom undermount sink set is made with ceramic.
- CUPC certified.
- Most city inspectors require the use of certified products to get approval.
- The primary color of this product is biscuit and it comes with chrome hardware.
- Smooth non-porous surface; prevents from discoloration and fading.
- Double fired and glazed for durability and stain resistance.
- 1.75-in. standard USA-Canada drain opening.
- Sink cut-out included in the box.
- It is highly recommended that you wait for the sink to physically arrive before proceeding with any cut-outs.
- 19.5-in. Width (left to right).
- 16.25-in. Depth (back to front).
- 8-in. Height (top to bottom).
- All dimensions are nominal.
- This product can usually be shipped out in 1 day.
- Quality control approved in Canada.
- Each box on your order is physically opened-up and inspected to make sure only the highest quality product is shipped.
- We take and store photos of every single quality audit of every single order we ship.
- You can see them when you track your order on our website.
- THIS PRODUCT INCLUDE(S): 1x bathroom undermount sink in biscuit color (539), 1x bathroom sink faucet in chrome color (16748).