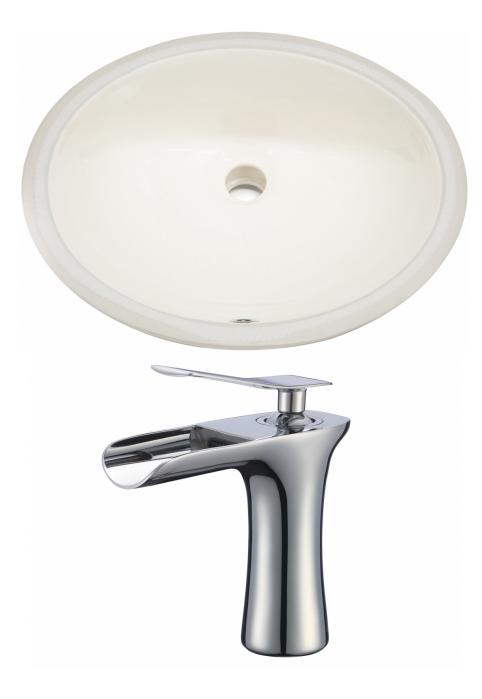

\*Estimated as of 21 Jan 2022 1:15 PM.

Quality control approved in Canada. Each box on your order is physically opened-up and inspected to make sure only the highest quality product is shipped. We take and store photos of every single quality audit of every single order we ship. You can see them when you track your order on our website. This product is a group of multiple products. It features a oval shape. This bathroom undermount sink set is designed to be installed as a undermount bathroom undermount sink set. It is constructed with ceramic. This bathroom undermount sink set comes with a enamel glaze finish in Biscuit color. This transitional bathroom undermount sink set product is CUPC certified. It is designed for a 1 hole faucet.

## Feature(s):

- This product is a bundle (set of multiple products).
- This bathroom undermount sink set features a oval shape with a transitional style.
- This product is made for undermount installation.
- DIY installation instructions are included in the box.
- Comes with an overflow for safety.
- This bathroom undermount sink set features 1 sink.
- The color of the undermount sink is biscuit.
- This bathroom undermount sink set is made with ceramic.
- CUPC certified.
- Most city inspectors require the use of certified products to get approval.
- The primary color of this product is biscuit and it comes with chrome hardware.
- Smooth non-porous surface; prevents from discoloration and fading.
- Double fired and glazed for durability and stain resistance.
- 1.75-in. standard USA-Canada drain opening.
- Sink cut-out included in the box.
- It is highly recommended that you wait for the sink to physically arrive before proceeding with any cut-outs.
- 19.5-in. Width (left to right).
- 16.25-in. Depth (back to front).
- 8-in. Height (top to bottom).
- All dimensions are nominal.
- This product can usually be shipped out in 1 day.
- Quality control approved in Canada.
- Each box on your order is physically opened-up and inspected to make sure only the highest quality product is shipped.
- We take and store photos of every single quality audit of every single order we ship.
- You can see them when you track your order on our website.
- THIS PRODUCT INCLUDE(S): 1x bathroom undermount sink in biscuit color (539), 1x bathroom sink faucet in chrome color (16748).

| Product ID:              | 16748                        |
|--------------------------|------------------------------|
| Product Type:            | Bathroom Undermount Sink Set |
| Shape:                   | Oval                         |
| Install Type:            | Undermount                   |
| Faucet Drilling:         | 1 Hole                       |
| Overflow:                | Yes                          |
| Num Of Sinks:            | 1                            |
| Includes Faucets:        | Yes                          |
| Includes Drains:         | No                           |
| Undermount Sinks Color:  | Biscuit                      |
| Width Group:             | 10-in 19-in.                 |
| Material:                | Ceramic                      |
| Certification:           | CUPC                         |
| Style:                   | Transitional                 |
| Finish:                  | Enamel Glaze                 |
| Hardware Color:          | Chrome                       |
| Color:                   | Biscuit                      |
| Recommended Ship Method: | SP                           |