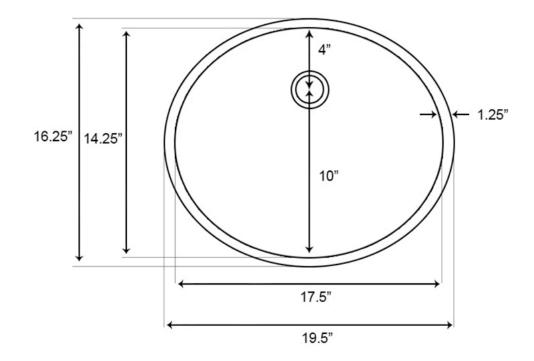

## Feature(s):

- This product is a bundle (set of multiple products).
- This bathroom undermount sink set features a oval shape with a transitional style.
- This product is made for undermount installation.
- DIY installation instructions are included in the box.
- Comes with an overflow for safety.
- This bathroom undermount sink set features 1 sink.
- The color of the undermount sink is biscuit.
- This bathroom undermount sink set is made with ceramic.
- CUPC certified.
- Most city inspectors require the use of certified products to get approval.
- The primary color of this product is biscuit and it comes with chrome hardware.
- Smooth non-porous surface; prevents from discoloration and fading.
- Double fired and glazed for durability and stain resistance.
- 1.75-in. standard USA-Canada drain opening.
- Sink cut-out included in the box.
- It is highly recommended that you wait for the sink to physically arrive before proceeding with any cut-outs.
- 19.5-in. Width (left to right).
- 16.25-in. Depth (back to front).
- 8-in. Height (top to bottom).
- All dimensions are nominal.
- This product can usually be shipped out in 1 day.
- Quality control approved in Canada.
- Each box on your order is physically opened-up and inspected to make sure only the highest quality product is shipped.
- We take and store photos of every single quality audit of every single order we ship.
- You can see them when you track your order on our website.
- THIS PRODUCT INCLUDE(S): 1x bathroom undermount sink in biscuit color (539), 1x bathroom sink faucet in chrome color (16748).