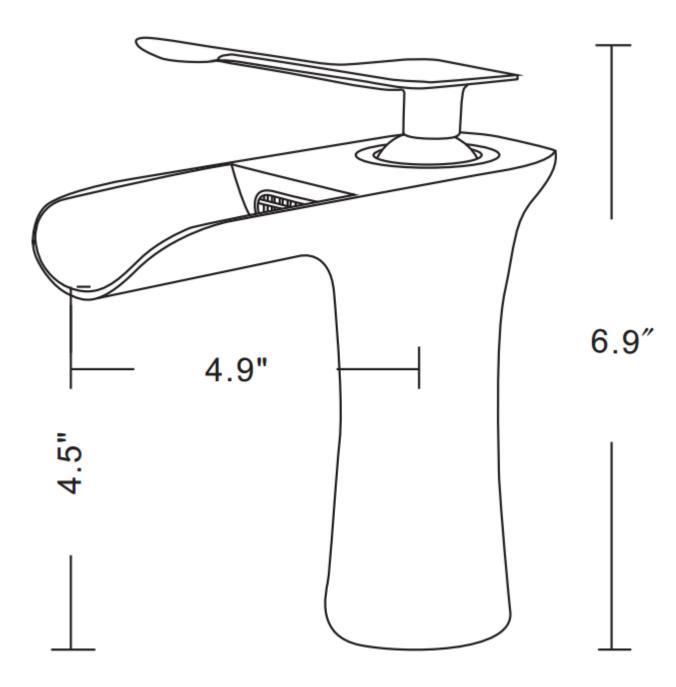

| QTY | Product ID | Series | Product Type         | Description                                                                             | Color   | Stock* | Expected Stock* | Expected Stock ETA* |
|-----|------------|--------|----------------------|-----------------------------------------------------------------------------------------|---------|--------|-----------------|---------------------|
| 1   | 539        | N/A    |                      | 19.5-in. W 16.25-in. D CUPC Certified Oval Bathroom Undermount<br>Sink In Biscuit Color | Biscuit | 0      | 0               |                     |
| 1   | 16748      | Walker | Bathroom Sink Faucet | 1 Hole CUPC Approved Lead Free Brass Faucet In Chrome Color                             | Chrome  | 48     | 0               |                     |

| Product ID:              | 16748                        |
|--------------------------|------------------------------|
| Product Type:            | Bathroom Undermount Sink Set |
| Shape:                   | Oval                         |
| Install Type:            | Undermount                   |
| Faucet Drilling:         | 1 Hole                       |
| Overflow:                | Yes                          |
| Num Of Sinks:            | 1                            |
| Includes Faucets:        | Yes                          |
| Includes Drains:         | No                           |
| Undermount Sinks Color:  | Biscuit                      |
| Width Group:             | 10-in 19-in.                 |
| Material:                | Ceramic                      |
| Certification:           | CUPC                         |
| Style:                   | Transitional                 |
| Finish:                  | Enamel Glaze                 |
| Hardware Color:          | Chrome                       |
| Color:                   | Biscuit                      |
| Recommended Ship Method: | SP                           |