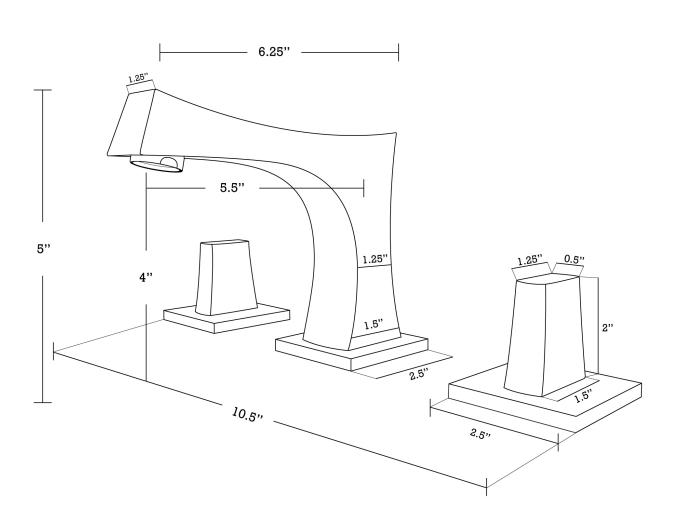

## Feature(s):

- THIS PRODUCT INCLUDE(S): 1x bathroom sink faucet in chrome color (1778), 1x bathroom undermount sink in biscuit color (18095).
- This product is a bundle (set of multiple products).
- This bathroom undermount sink set features a rectangle shape with a transitional style.
- This product is made for undermount installation.
- DIY installation instructions are included in the box.
- Comes with an overflow for safety.
- This bathroom undermount sink set features 1 sink.
- The color of the undermount sink is biscuit.
- This bathroom undermount sink set is made with ceramic.
- CSA certified.
- Most city inspectors require the use of certified products to get approval.
- The primary color of this product is biscuit and it comes with chrome hardware.
- Smooth non-porous surface; prevents from discoloration and fading.
- Double fired and glazed for durability and stain resistance.
- 1.75-in. standard USA-Canada drain opening.
- Sink cut-out included in the box.
- It is highly recommended that you wait for the sink to physically arrive before proceeding with any cut-outs.
- 20.75-in. Width (left to right).
- 14.35-in. Depth (back to front).
- 8.25-in. Height (top to bottom).
- All dimensions are nominal.
- This product can usually be shipped out in 1 day.
- Quality control approved in Canada.
- Each box on your order is physically opened-up and inspected to make sure only the highest quality product is shipped.
- We take and store photos of every single quality audit of every single order we ship.
- You can see them when you track your order on our website.

| Product ID:              | 18095                        |
|--------------------------|------------------------------|
| Product Type:            | Bathroom Undermount Sink Set |
| Shape:                   | Rectangle                    |
| Install Type:            | Undermount                   |
| Faucet Drilling:         | 3H8-in.                      |
| Overflow:                | Yes                          |
| Num Of Sinks:            | 1                            |
| Includes Faucets:        | Yes                          |
| Includes Drains:         | No                           |
| Undermount Sinks Color:  | Biscuit                      |
| Width Group:             | 20-in 29-in.                 |
| Material:                | Ceramic                      |
| Certification:           | CSA                          |
| Style:                   | Transitional                 |
| Finish:                  | Enamel Glaze                 |
| Hardware Color:          | Chrome                       |
| Color:                   | Biscuit                      |
| Recommended Ship Method: | SP                           |