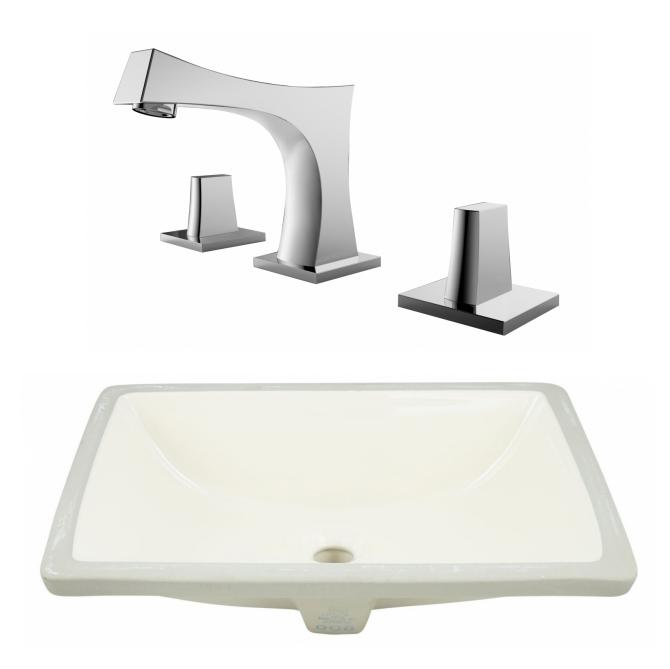

<sup>\*</sup>Estimated as of 21 Jan 2022 1:15 PM.

Quality control approved in Canada. Each box on your order is physically opened-up and inspected to make sure only the highest quality product is shipped. We take and store photos of every single quality audit of every single order we ship. You can see them when you track your order on our website. This product is a group of multiple products. It features a rectangle shape. This bathroom undermount sink set is designed to be installed as a undermount bathroom undermount sink set. It is constructed with ceramic. This bathroom undermount sink set comes with a enamel glaze finish in Biscuit color. This transitional bathroom undermount sink set product is CSA certified. It is designed for a 3h8-in. faucet.

## Feature(s):

- THIS PRODUCT INCLUDE(S): 1x bathroom sink faucet in chrome color (1778), 1x bathroom undermount sink in biscuit color (18095).
- This product is a bundle (set of multiple products).
- This bathroom undermount sink set features a rectangle shape with a transitional style.
- This product is made for undermount installation.
- DIY installation instructions are included in the box.
- Comes with an overflow for safety.
- This bathroom undermount sink set features 1 sink.
- The color of the undermount sink is biscuit.
- This bathroom undermount sink set is made with ceramic.
- CSA certified.
- Most city inspectors require the use of certified products to get approval.
- The primary color of this product is biscuit and it comes with chrome hardware.
- Smooth non-porous surface; prevents from discoloration and fading.
- Double fired and glazed for durability and stain resistance.
- 1.75-in. standard USA-Canada drain opening.
- Sink cut-out included in the box.
- It is highly recommended that you wait for the sink to physically arrive before proceeding with any cut-outs.
- 20.75-in. Width (left to right).
- 14.35-in. Depth (back to front).
- 8.25-in. Height (top to bottom).
- All dimensions are nominal.
- This product can usually be shipped out in 1 day.
- Quality control approved in Canada.
- Each box on your order is physically opened-up and inspected to make sure only the highest quality product is shipped.
- We take and store photos of every single quality audit of every single order we ship.
- You can see them when you track your order on our website.

| Product ID:              | 18095                        |
|--------------------------|------------------------------|
| Product Type:            | Bathroom Undermount Sink Set |
| Shape:                   | Rectangle                    |
| Install Type:            | Undermount                   |
| Faucet Drilling:         | 3H8-in.                      |
| Overflow:                | Yes                          |
| Num Of Sinks:            | 1                            |
| Includes Faucets:        | Yes                          |
| Includes Drains:         | No                           |
| Undermount Sinks Color:  | Biscuit                      |
| Width Group:             | 20-in 29-in.                 |
| Material:                | Ceramic                      |
| Certification:           | CSA                          |
| Style:                   | Transitional                 |
| Finish:                  | Enamel Glaze                 |
| Hardware Color:          | Chrome                       |
| Color:                   | Biscuit                      |
| Recommended Ship Method: | SP                           |