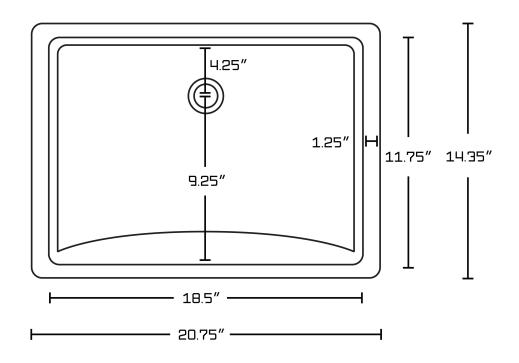

## Feature(s):

- THIS PRODUCT INCLUDE(S): 1x bathroom sink faucet in chrome color (1778), 1x bathroom undermount sink in biscuit color (18095).
- This product is a bundle (set of multiple products).
- This bathroom undermount sink set features a rectangle shape with a transitional style.
- This product is made for undermount installation.
- DIY installation instructions are included in the box.
- Comes with an overflow for safety.
- This bathroom undermount sink set features 1 sink.
- The color of the undermount sink is biscuit.
- This bathroom undermount sink set is made with ceramic.
- CSA certified.
- Most city inspectors require the use of certified products to get approval.
- The primary color of this product is biscuit and it comes with chrome hardware.
- Smooth non-porous surface; prevents from discoloration and fading.
- Double fired and glazed for durability and stain resistance.
- 1.75-in. standard USA-Canada drain opening.
- Sink cut-out included in the box.
- It is highly recommended that you wait for the sink to physically arrive before proceeding with any cut-outs.
- 20.75-in. Width (left to right).
- 14.35-in. Depth (back to front).
- 8.25-in. Height (top to bottom).
- All dimensions are nominal.
- This product can usually be shipped out in 1 day.
- Quality control approved in Canada.
- Each box on your order is physically opened-up and inspected to make sure only the highest quality product is shipped.
- We take and store photos of every single quality audit of every single order we ship.
- You can see them when you track your order on our website.

| Product ID:              | 18095                        |
|--------------------------|------------------------------|
| Product Type:            | Bathroom Undermount Sink Set |
| Shape:                   | Rectangle                    |
| Install Type:            | Undermount                   |
| Faucet Drilling:         | 3H8-in.                      |
| Overflow:                | Yes                          |
| Num Of Sinks:            | 1                            |
| Includes Faucets:        | Yes                          |
| Includes Drains:         | No                           |
| Undermount Sinks Color:  | Biscuit                      |
| Width Group:             | 20-in 29-in.                 |
| Material:                | Ceramic                      |
| Certification:           | CSA                          |
| Style:                   | Transitional                 |
| Finish:                  | Enamel Glaze                 |
| Hardware Color:          | Chrome                       |
| Color:                   | Biscuit                      |
| Recommended Ship Method: | SP                           |