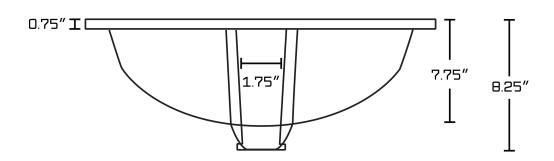

## Feature(s):

- THIS PRODUCT INCLUDE(S): 1x bathroom sink faucet in chrome color (1778), 1x bathroom undermount sink in biscuit color (18095).
- This product is a bundle (set of multiple products).
- This bathroom undermount sink set features a rectangle shape with a transitional style.
- This product is made for undermount installation.
- DIY installation instructions are included in the box.
- Comes with an overflow for safety.
- This bathroom undermount sink set features 1 sink.
- The color of the undermount sink is biscuit.
- This bathroom undermount sink set is made with ceramic.
- CSA certified.
- Most city inspectors require the use of certified products to get approval.
- The primary color of this product is biscuit and it comes with chrome hardware.
- Smooth non-porous surface; prevents from discoloration and fading.
- Double fired and glazed for durability and stain resistance.
- 1.75-in. standard USA-Canada drain opening.
- Sink cut-out included in the box.
- It is highly recommended that you wait for the sink to physically arrive before proceeding with any cut-outs.
- 20.75-in. Width (left to right).
- 14.35-in. Depth (back to front).
- 8.25-in. Height (top to bottom).
- All dimensions are nominal.
- This product can usually be shipped out in 1 day.
- Quality control approved in Canada.
- Each box on your order is physically opened-up and inspected to make sure only the highest quality product is shipped.
- We take and store photos of every single quality audit of every single order we ship.
- You can see them when you track your order on our website.

| Product ID:              | 18095                        |
|--------------------------|------------------------------|
| Product Type:            | Bathroom Undermount Sink Set |
| Shape:                   | Rectangle                    |
| Install Type:            | Undermount                   |
| Faucet Drilling:         | 3H8-in.                      |
| Overflow:                | Yes                          |
| Num Of Sinks:            | 1                            |
| Includes Faucets:        | Yes                          |
| Includes Drains:         | No                           |
| Undermount Sinks Color:  | Biscuit                      |
| Width Group:             | 20-in 29-in.                 |
| Material:                | Ceramic                      |
| Certification:           | CSA                          |
| Style:                   | Transitional                 |
| Finish:                  | Enamel Glaze                 |
| Hardware Color:          | Chrome                       |
| Color:                   | Biscuit                      |
| Recommended Ship Method: | SP                           |