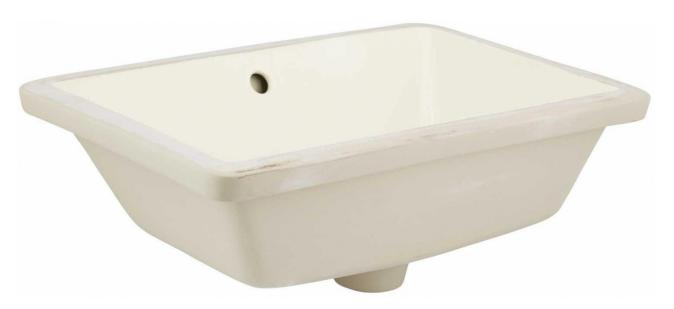

<sup>\*</sup>Estimated as of 21 Jan 2022 1:17 PM.

Quality control approved in Canada. Each box on your order is physically opened-up and inspected to make sure only the highest quality product is shipped. We take and store photos of every single quality audit of every single order we ship. You can see them when you track your order on our website. This product is a group of multiple products. It features a rectangle shape. This bathroom undermount sink set is designed to be installed as a undermount bathroom undermount sink set. It is constructed with ceramic. This bathroom undermount sink set comes with a enamel glaze finish in Biscuit color.

## Feature(s):

- This product is a bundle (set of multiple products).
- This bathroom undermount sink set features a rectangle shape with a transitional style.
- This product is made for undermount installation.
- DIY installation instructions are included in the box.
- Comes with an overflow for safety.
- This bathroom undermount sink set features 1 sink.
- The color of the undermount sink is biscuit.
- This bathroom undermount sink set is made with ceramic.
- The primary color of this product is biscuit and it comes with brushed nickel hardware.
- Smooth non-porous surface; prevents from discoloration and fading.
- Double fired and glazed for durability and stain resistance.
- 1.75-in. standard USA-Canada drain opening.
- Sink cut-out included in the box.
- It is highly recommended that you wait for the sink to physically arrive before proceeding with any cut-outs.
- Constructed with lead-free brass, ensuring strength and durability.
- Solid bulky brass feel (not cheap and light).
- 18.25-in. Width (left to right).
- 13.5-in. Depth (back to front).
- 7.75-in. Height (top to bottom).
- All dimensions are nominal.
- This product can usually be shipped out in 1 day.
- Quality control approved in Canada.
- Each box on your order is physically opened-up and inspected to make sure only the highest quality product is shipped.
- We take and store photos of every single quality audit of every single order we ship.
- You can see them when you track your order on our website.
- THIS PRODUCT INCLUDE(S): 1x bathroom undermount sink in biscuit color (362), 1x bathroom sink drain in brushed nickel color (20320).