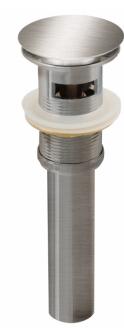

## Feature(s):

- This product is a bundle (set of multiple products).
- This bathroom undermount sink set features a rectangle shape with a transitional style.
- This product is made for undermount installation.
- DIY installation instructions are included in the box.
- Comes with an overflow for safety.
- This bathroom undermount sink set features 1 sink.
- The color of the undermount sink is biscuit.
- This bathroom undermount sink set is made with ceramic.
- The primary color of this product is biscuit and it comes with brushed nickel hardware.
- Smooth non-porous surface; prevents from discoloration and fading.
- Double fired and glazed for durability and stain resistance.
- 1.75-in. standard USA-Canada drain opening.
- Sink cut-out included in the box.
- It is highly recommended that you wait for the sink to physically arrive before proceeding with any cut-outs.
- Constructed with lead-free brass, ensuring strength and durability.
- Solid bulky brass feel (not cheap and light).
- 18.25-in. Width (left to right).
- 13.5-in. Depth (back to front).
- 7.75-in. Height (top to bottom).
- All dimensions are nominal.
- This product can usually be shipped out in 1 day.
- Quality control approved in Canada.
- Each box on your order is physically opened-up and inspected to make sure only the highest quality product is shipped.
- We take and store photos of every single quality audit of every single order we ship.
- You can see them when you track your order on our website.
- THIS PRODUCT INCLUDE(S): 1x bathroom undermount sink in biscuit color (362), 1x bathroom sink drain in brushed nickel color (20320).

| Product ID:              | 20320                        |
|--------------------------|------------------------------|
| Product Type:            | Bathroom Undermount Sink Set |
| Shape:                   | Rectangle                    |
| Install Type:            | Undermount                   |
| Overflow:                | Yes                          |
| Num Of Sinks:            | 1                            |
| Includes Faucets:        | No                           |
| Includes Drains:         | Yes                          |
| Undermount Sinks Color:  | Biscuit                      |
| Width Group:             | 10-in 19-in.                 |
| Material:                | Ceramic                      |
| Style:                   | Transitional                 |
| Finish:                  | Enamel Glaze                 |
| Hardware Color:          | Brushed Nickel               |
| Color:                   | Biscuit                      |
| Recommended Ship Method: | SP                           |