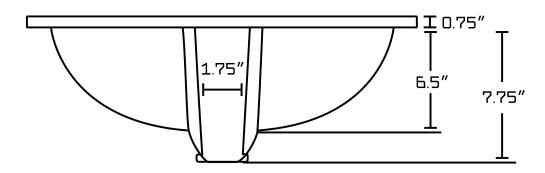

## Feature(s):

- This product is a bundle (set of multiple products).
- This bathroom undermount sink set features a rectangle shape with a transitional style.
- This product is made for undermount installation.
- DIY installation instructions are included in the box.
- Comes with an overflow for safety.
- This bathroom undermount sink set features 1 sink.
- The color of the undermount sink is biscuit.
- This bathroom undermount sink set is made with ceramic.
- The primary color of this product is biscuit and it comes with brushed nickel hardware.
- Smooth non-porous surface; prevents from discoloration and fading.
- Double fired and glazed for durability and stain resistance.
- 1.75-in. standard USA-Canada drain opening.
- Sink cut-out included in the box.
- It is highly recommended that you wait for the sink to physically arrive before proceeding with any cut-outs.
- Constructed with lead-free brass, ensuring strength and durability.
- Solid bulky brass feel (not cheap and light).
- 18.25-in. Width (left to right).
- 13.5-in. Depth (back to front).
- 7.75-in. Height (top to bottom).
- All dimensions are nominal.
- This product can usually be shipped out in 1 day.
- Quality control approved in Canada.
- Each box on your order is physically opened-up and inspected to make sure only the highest quality product is shipped.
- We take and store photos of every single quality audit of every single order we ship.
- You can see them when you track your order on our website.
- THIS PRODUCT INCLUDE(S): 1x bathroom undermount sink in biscuit color (362), 1x bathroom sink drain in brushed nickel color (20320).