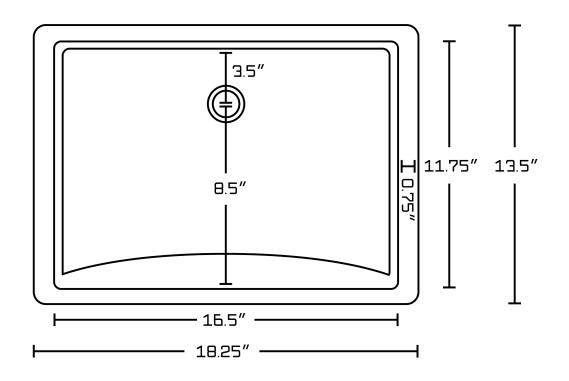

## Feature(s):

- This product is a bundle (set of multiple products).
- This bathroom undermount sink set features a rectangle shape with a transitional style.
- This product is made for undermount installation.
- DIY installation instructions are included in the box.
- Comes with an overflow for safety.
- This bathroom undermount sink set features 1 sink.
- The color of the undermount sink is biscuit.
- This bathroom undermount sink set is made with ceramic.
- The primary color of this product is biscuit and it comes with brushed nickel hardware.
- Smooth non-porous surface; prevents from discoloration and fading.
- Double fired and glazed for durability and stain resistance.
- 1.75-in. standard USA-Canada drain opening.
- Sink cut-out included in the box.
- It is highly recommended that you wait for the sink to physically arrive before proceeding with any cut-outs.
- Constructed with lead-free brass, ensuring strength and durability.
- Solid bulky brass feel (not cheap and light).
- 18.25-in. Width (left to right).
- 13.5-in. Depth (back to front).
- 7.75-in. Height (top to bottom).
- All dimensions are nominal.
- This product can usually be shipped out in 1 day.
- Quality control approved in Canada.
- Each box on your order is physically opened-up and inspected to make sure only the highest quality product is shipped.
- We take and store photos of every single quality audit of every single order we ship.
- You can see them when you track your order on our website.
- THIS PRODUCT INCLUDE(S): 1x bathroom undermount sink in biscuit color (362), 1x bathroom sink drain in brushed nickel color (20320).