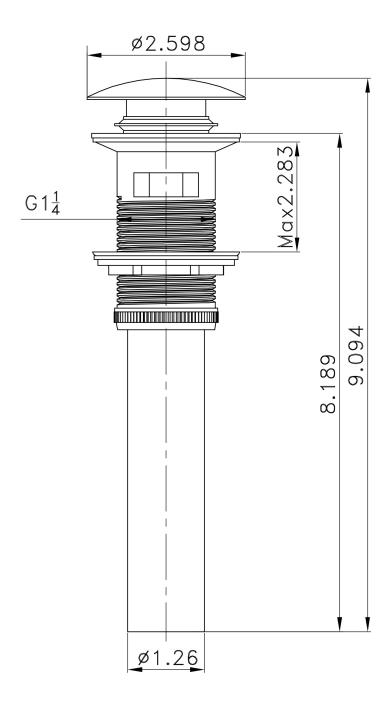

## Feature(s):

- This product is a bundle (set of multiple products).
- This bathroom undermount sink set features a rectangle shape with a transitional style.
- This product is made for undermount installation.
- DIY installation instructions are included in the box.
- Comes with an overflow for safety.
- This bathroom undermount sink set features 1 sink.
- The color of the undermount sink is biscuit.
- This bathroom undermount sink set is made with ceramic.
- The primary color of this product is biscuit and it comes with brushed nickel hardware.
- Smooth non-porous surface; prevents from discoloration and fading.
- Double fired and glazed for durability and stain resistance.
- 1.75-in. standard USA-Canada drain opening.
- Sink cut-out included in the box.
- It is highly recommended that you wait for the sink to physically arrive before proceeding with any cut-outs.
- Constructed with lead-free brass, ensuring strength and durability.
- Solid bulky brass feel (not cheap and light).
- 18.25-in. Width (left to right).
- 13.5-in. Depth (back to front).
- 7.75-in. Height (top to bottom).
- All dimensions are nominal.
- This product can usually be shipped out in 1 day.
- Quality control approved in Canada.
- Each box on your order is physically opened-up and inspected to make sure only the highest quality product is shipped.
- We take and store photos of every single quality audit of every single order we ship.
- You can see them when you track your order on our website.
- THIS PRODUCT INCLUDE(S): 1x bathroom undermount sink in biscuit color (362), 1x bathroom sink drain in brushed nickel color (20320).

| Product ID:              | 20320                        |
|--------------------------|------------------------------|
| Product Type:            | Bathroom Undermount Sink Set |
| Shape:                   | Rectangle                    |
| Install Type:            | Undermount                   |
| Overflow:                | Yes                          |
| Num Of Sinks:            | 1                            |
| Includes Faucets:        | No                           |
| Includes Drains:         | Yes                          |
| Undermount Sinks Color:  | Biscuit                      |
| Width Group:             | 10-in 19-in.                 |
| Material:                | Ceramic                      |
| Style:                   | Transitional                 |
| Finish:                  | Enamel Glaze                 |
| Hardware Color:          | Brushed Nickel               |
| Color:                   | Biscuit                      |
| Recommended Ship Method: | SP                           |