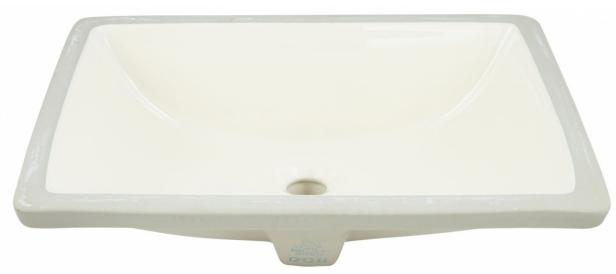

| QTY | Product ID | Series | Product Type         | Description                                                                                  | Color   | Stock* | Expected Stock* | Expected Stock ETA* |
|-----|------------|--------|----------------------|----------------------------------------------------------------------------------------------|---------|--------|-----------------|---------------------|
| 1   | 1786       | Alice  | Bathroom Sink Faucet | 1 Hole CUPC Approved Lead Free Brass Faucet In Chrome Color                                  | Chrome  | 1      | 0               |                     |
| 1   | 18095      | N/A    |                      | 20.75-in. W 14.35-in. D CSA Certified Rectangle Bathroom<br>Undermount Sink In Biscuit Color | Biscuit | 14     | 0               |                     |

<sup>\*</sup>Estimated as of 21 Jan 2022 1:15 PM.

Quality control approved in Canada. Each box on your order is physically opened-up and inspected to make sure only the highest quality product is shipped. We take and store photos of every single quality audit of every single order we ship. You can see them when you track your order on our website. This product is a group of multiple products. It features a rectangle shape. This bathroom undermount sink set is designed to be installed as a undermount bathroom undermount sink set. It is constructed with ceramic. This bathroom undermount sink set comes with a enamel glaze finish in Biscuit color. This transitional bathroom undermount sink set product is CSA certified. It is designed for a 1 hole faucet.

## Feature(s):

- THIS PRODUCT INCLUDE(S): 1x bathroom sink faucet in chrome color (1786), 1x bathroom undermount sink in biscuit color (18095).
- This product is a bundle (set of multiple products).
- This bathroom undermount sink set features a rectangle shape with a transitional style.
- This product is made for undermount installation.
- DIY installation instructions are included in the box.
- Comes with an overflow for safety.
- This bathroom undermount sink set features 1 sink.
- The color of the undermount sink is biscuit.
- This bathroom undermount sink set is made with ceramic.
- CSA certified.
- Most city inspectors require the use of certified products to get approval.
- The primary color of this product is biscuit and it comes with chrome hardware.
- Smooth non-porous surface; prevents from discoloration and fading.
- Double fired and glazed for durability and stain resistance.
- 1.75-in. standard USA-Canada drain opening.
- Sink cut-out included in the box.
- It is highly recommended that you wait for the sink to physically arrive before proceeding with any cut-outs.
- 20.75-in. Width (left to right).
- 14.35-in. Depth (back to front).
- 8.25-in. Height (top to bottom).
- All dimensions are nominal.
- This product can usually be shipped out in 1 day.
- Quality control approved in Canada.
- Each box on your order is physically opened-up and inspected to make sure only the highest quality product is shipped.
- We take and store photos of every single quality audit of every single order we ship.
- You can see them when you track your order on our website.

| Product ID:              | 18095                        |
|--------------------------|------------------------------|
| Product Type:            | Bathroom Undermount Sink Set |
| Shape:                   | Rectangle                    |
| Install Type:            | Undermount                   |
| Faucet Drilling:         | 1 Hole                       |
| Overflow:                | Yes                          |
| Num Of Sinks:            | 1                            |
| Includes Faucets:        | Yes                          |
| Includes Drains:         | No                           |
| Undermount Sinks Color:  | Biscuit                      |
| Width Group:             | 20-in 29-in.                 |
| Material:                | Ceramic                      |
| Certification:           | CSA                          |
| Style:                   | Transitional                 |
| Finish:                  | Enamel Glaze                 |
| Hardware Color:          | Chrome                       |
| Color:                   | Biscuit                      |
| Recommended Ship Method: | SP                           |