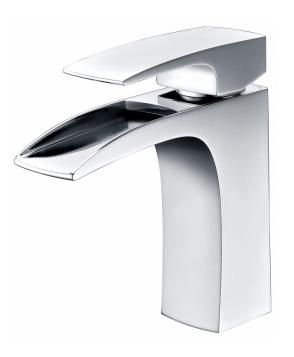

| QTY | Product ID | Series | Product Type         | Description                                                                                  | Color   | Stock* | Expected Stock* | Expected Stock ETA* |
|-----|------------|--------|----------------------|----------------------------------------------------------------------------------------------|---------|--------|-----------------|---------------------|
| 1   | 1786       | Alice  | Bathroom Sink Faucet | 1 Hole CUPC Approved Lead Free Brass Faucet In Chrome Color                                  | Chrome  | 1      | 0               |                     |
| 1   | 18095      | N/A    |                      | 20.75-in. W 14.35-in. D CSA Certified Rectangle Bathroom<br>Undermount Sink In Biscuit Color | Biscuit | 14     | 0               |                     |

## Feature(s):

- THIS PRODUCT INCLUDE(S): 1x bathroom sink faucet in chrome color (1786), 1x bathroom undermount sink in biscuit color (18095).
- This product is a bundle (set of multiple products).
- This bathroom undermount sink set features a rectangle shape with a transitional style.
- This product is made for undermount installation.
- DIY installation instructions are included in the box.
- Comes with an overflow for safety.
- This bathroom undermount sink set features 1 sink.
- The color of the undermount sink is biscuit.
- This bathroom undermount sink set is made with ceramic.
- CSA certified.
- Most city inspectors require the use of certified products to get approval.
- The primary color of this product is biscuit and it comes with chrome hardware.
- Smooth non-porous surface; prevents from discoloration and fading.
- Double fired and glazed for durability and stain resistance.
- 1.75-in. standard USA-Canada drain opening.
- Sink cut-out included in the box.
- It is highly recommended that you wait for the sink to physically arrive before proceeding with any cut-outs.
- 20.75-in. Width (left to right).
- 14.35-in. Depth (back to front).
- 8.25-in. Height (top to bottom).
- All dimensions are nominal.
- This product can usually be shipped out in 1 day.
- Quality control approved in Canada.
- Each box on your order is physically opened-up and inspected to make sure only the highest quality product is shipped.
- We take and store photos of every single quality audit of every single order we ship.
- You can see them when you track your order on our website.

| Product ID:              | 18095                        |
|--------------------------|------------------------------|
| Product Type:            | Bathroom Undermount Sink Set |
| Shape:                   | Rectangle                    |
| Install Type:            | Undermount                   |
| Faucet Drilling:         | 1 Hole                       |
| Overflow:                | Yes                          |
| Num Of Sinks:            | 1                            |
| Includes Faucets:        | Yes                          |
| Includes Drains:         | No                           |
| Undermount Sinks Color:  | Biscuit                      |
| Width Group:             | 20-in 29-in.                 |
| Material:                | Ceramic                      |
| Certification:           | CSA                          |
| Style:                   | Transitional                 |
| Finish:                  | Enamel Glaze                 |
| Hardware Color:          | Chrome                       |
| Color:                   | Biscuit                      |
| Recommended Ship Method: | SP                           |