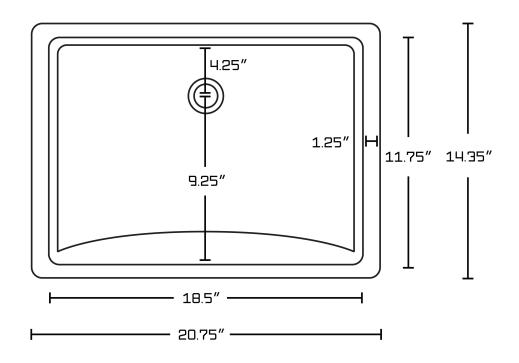

| QTY | Product ID | Series | Product Type         | Description                                                                                  | Color   | Stock* | Expected Stock* | Expected Stock ETA* |
|-----|------------|--------|----------------------|----------------------------------------------------------------------------------------------|---------|--------|-----------------|---------------------|
| 1   | 1786       | Alice  | Bathroom Sink Faucet | 1 Hole CUPC Approved Lead Free Brass Faucet In Chrome Color                                  | Chrome  | 1      | 0               |                     |
| 1   | 18095      | N/A    |                      | 20.75-in. W 14.35-in. D CSA Certified Rectangle Bathroom<br>Undermount Sink In Biscuit Color | Biscuit | 14     | 0               |                     |

## Feature(s):

- THIS PRODUCT INCLUDE(S): 1x bathroom sink faucet in chrome color (1786), 1x bathroom undermount sink in biscuit color (18095).
- This product is a bundle (set of multiple products).
- This bathroom undermount sink set features a rectangle shape with a transitional style.
- This product is made for undermount installation.
- DIY installation instructions are included in the box.
- Comes with an overflow for safety.
- This bathroom undermount sink set features 1 sink.
- The color of the undermount sink is biscuit.
- This bathroom undermount sink set is made with ceramic.
- CSA certified.
- Most city inspectors require the use of certified products to get approval.
- The primary color of this product is biscuit and it comes with chrome hardware.
- Smooth non-porous surface; prevents from discoloration and fading.
- Double fired and glazed for durability and stain resistance.
- 1.75-in. standard USA-Canada drain opening.
- Sink cut-out included in the box.
- It is highly recommended that you wait for the sink to physically arrive before proceeding with any cut-outs.
- 20.75-in. Width (left to right).
- 14.35-in. Depth (back to front).
- 8.25-in. Height (top to bottom).
- All dimensions are nominal.
- This product can usually be shipped out in 1 day.
- Quality control approved in Canada.
- Each box on your order is physically opened-up and inspected to make sure only the highest quality product is shipped.
- We take and store photos of every single quality audit of every single order we ship.
- You can see them when you track your order on our website.

| Product ID:              | 18095                        |
|--------------------------|------------------------------|
| Product Type:            | Bathroom Undermount Sink Set |
| Shape:                   | Rectangle                    |
| Install Type:            | Undermount                   |
| Faucet Drilling:         | 1 Hole                       |
| Overflow:                | Yes                          |
| Num Of Sinks:            | 1                            |
| Includes Faucets:        | Yes                          |
| Includes Drains:         | No                           |
| Undermount Sinks Color:  | Biscuit                      |
| Width Group:             | 20-in 29-in.                 |
| Material:                | Ceramic                      |
| Certification:           | CSA                          |
| Style:                   | Transitional                 |
| Finish:                  | Enamel Glaze                 |
| Hardware Color:          | Chrome                       |
| Color:                   | Biscuit                      |
| Recommended Ship Method: | SP                           |