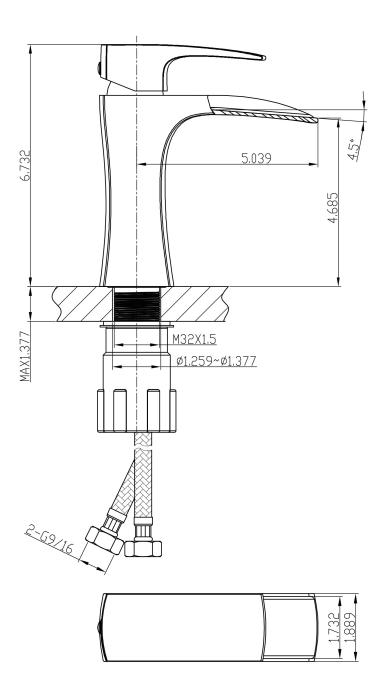

| QTY | Product ID | Series | Product Type         | Description                                                                                  | Color   | Stock* | Expected Stock* | Expected Stock ETA* |
|-----|------------|--------|----------------------|----------------------------------------------------------------------------------------------|---------|--------|-----------------|---------------------|
| 1   | 1786       | Alice  | Bathroom Sink Faucet | 1 Hole CUPC Approved Lead Free Brass Faucet In Chrome Color                                  | Chrome  | 1      | 0               |                     |
| 1   | 18095      | N/A    |                      | 20.75-in. W 14.35-in. D CSA Certified Rectangle Bathroom<br>Undermount Sink In Biscuit Color | Biscuit | 14     | 0               |                     |

## Feature(s):

- THIS PRODUCT INCLUDE(S): 1x bathroom sink faucet in chrome color (1786), 1x bathroom undermount sink in biscuit color (18095).
- This product is a bundle (set of multiple products).
- This bathroom undermount sink set features a rectangle shape with a transitional style.
- This product is made for undermount installation.
- DIY installation instructions are included in the box.
- Comes with an overflow for safety.
- This bathroom undermount sink set features 1 sink.
- The color of the undermount sink is biscuit.
- This bathroom undermount sink set is made with ceramic.
- CSA certified.
- Most city inspectors require the use of certified products to get approval.
- The primary color of this product is biscuit and it comes with chrome hardware.
- Smooth non-porous surface; prevents from discoloration and fading.
- Double fired and glazed for durability and stain resistance.
- 1.75-in. standard USA-Canada drain opening.
- Sink cut-out included in the box.
- It is highly recommended that you wait for the sink to physically arrive before proceeding with any cut-outs.
- 20.75-in. Width (left to right).
- 14.35-in. Depth (back to front).
- 8.25-in. Height (top to bottom).
- All dimensions are nominal.
- This product can usually be shipped out in 1 day.
- Quality control approved in Canada.
- Each box on your order is physically opened-up and inspected to make sure only the highest quality product is shipped.
- We take and store photos of every single quality audit of every single order we ship.
- You can see them when you track your order on our website.

| Product ID:              | 18095                        |
|--------------------------|------------------------------|
| Product Type:            | Bathroom Undermount Sink Set |
| Shape:                   | Rectangle                    |
| Install Type:            | Undermount                   |
| Faucet Drilling:         | 1 Hole                       |
| Overflow:                | Yes                          |
| Num Of Sinks:            | 1                            |
| Includes Faucets:        | Yes                          |
| Includes Drains:         | No                           |
| Undermount Sinks Color:  | Biscuit                      |
| Width Group:             | 20-in 29-in.                 |
| Material:                | Ceramic                      |
| Certification:           | CSA                          |
| Style:                   | Transitional                 |
| Finish:                  | Enamel Glaze                 |
| Hardware Color:          | Chrome                       |
| Color:                   | Biscuit                      |
| Recommended Ship Method: | SP                           |