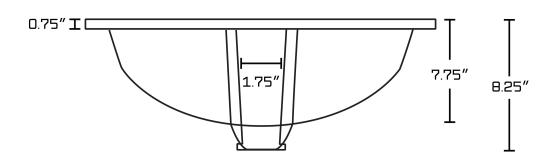

## Feature(s):

- THIS PRODUCT INCLUDE(S): 1x bathroom sink faucet in chrome color (1786), 1x bathroom undermount sink in biscuit color (18095).
- This product is a bundle (set of multiple products).
- This bathroom undermount sink set features a rectangle shape with a transitional style.
- This product is made for undermount installation.
- DIY installation instructions are included in the box.
- Comes with an overflow for safety.
- This bathroom undermount sink set features 1 sink.
- The color of the undermount sink is biscuit.
- This bathroom undermount sink set is made with ceramic.
- CSA certified.
- Most city inspectors require the use of certified products to get approval.
- The primary color of this product is biscuit and it comes with chrome hardware.
- Smooth non-porous surface; prevents from discoloration and fading.
- Double fired and glazed for durability and stain resistance.
- 1.75-in. standard USA-Canada drain opening.
- Sink cut-out included in the box.
- It is highly recommended that you wait for the sink to physically arrive before proceeding with any cut-outs.
- 20.75-in. Width (left to right).
- 14.35-in. Depth (back to front).
- 8.25-in. Height (top to bottom).
- All dimensions are nominal.
- This product can usually be shipped out in 1 day.
- Quality control approved in Canada.
- Each box on your order is physically opened-up and inspected to make sure only the highest quality product is shipped.
- We take and store photos of every single quality audit of every single order we ship.
- You can see them when you track your order on our website.