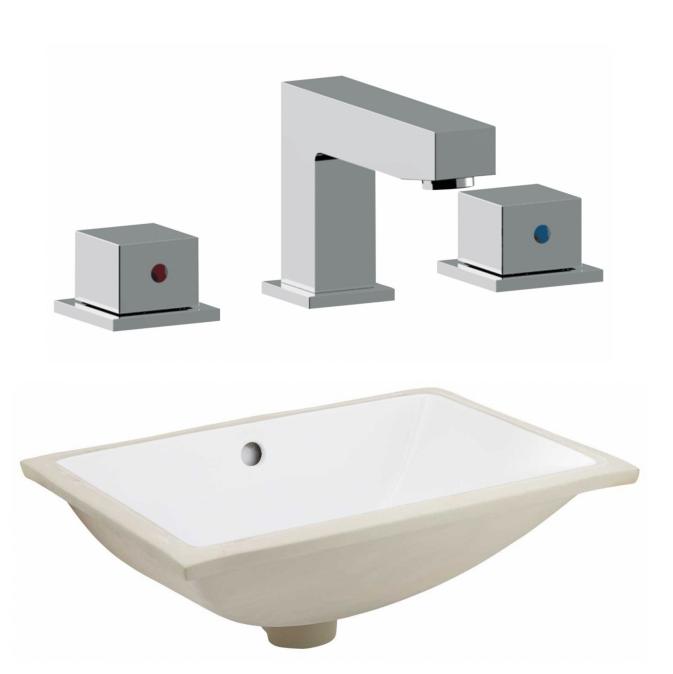

<sup>\*</sup>Estimated as of 21 Jan 2022 1:16 PM.

Quality control approved in Canada. Each box on your order is physically opened-up and inspected to make sure only the highest quality product is shipped. We take and store photos of every single quality audit of every single order we ship. You can see them when you track your order on our website. This product is a group of multiple products. It features a rectangle shape. This bathroom undermount sink set is designed to be installed as a undermount bathroom undermount sink set. It is constructed with ceramic. This bathroom undermount sink set comes with a enamel glaze finish in White color. This transitional bathroom undermount sink set product is CSA certified. It is designed for a 3h8-in. faucet.

## Feature(s):

- THIS PRODUCT INCLUDE(S): 1x bathroom sink faucet in chrome color (16752), 1x bathroom undermount sink in white color (18116).
- This product is a bundle (set of multiple products).
- This bathroom undermount sink set features a rectangle shape with a transitional style.
- This product is made for undermount installation.
- DIY installation instructions are included in the box.
- Comes with an overflow for safety.
- This bathroom undermount sink set features 1 sink.
- The color of the undermount sink is white.
- This bathroom undermount sink set is made with ceramic.
- CSA certified.
- Most city inspectors require the use of certified products to get approval.
- The primary color of this product is white and it comes with chrome hardware.
- Smooth non-porous surface; prevents from discoloration and fading.
- Double fired and glazed for durability and stain resistance.
- 1.75-in. standard USA-Canada drain opening.
- Sink cut-out included in the box.
- It is highly recommended that you wait for the sink to physically arrive before proceeding with any cut-outs.
- 20.75-in. Width (left to right).
- 14.35-in. Depth (back to front).
- 8.25-in. Height (top to bottom).
- All dimensions are nominal.
- This product can usually be shipped out in 1 day.
- Quality control approved in Canada.
- Each box on your order is physically opened-up and inspected to make sure only the highest quality product is shipped.
- We take and store photos of every single quality audit of every single order we ship.
- You can see them when you track your order on our website.

| Product ID:              | 18116                        |
|--------------------------|------------------------------|
| Product Type:            | Bathroom Undermount Sink Set |
| Shape:                   | Rectangle                    |
| Install Type:            | Undermount                   |
| Faucet Drilling:         | 3H8-in.                      |
| Overflow:                | Yes                          |
| Num Of Sinks:            | 1                            |
| Includes Faucets:        | Yes                          |
| Includes Drains:         | No                           |
| Undermount Sinks Color:  | White                        |
| Width Group:             | 20-in 29-in.                 |
| Material:                | Ceramic                      |
| Certification:           | CSA                          |
| Style:                   | Transitional                 |
| Finish:                  | Enamel Glaze                 |
| Hardware Color:          | Chrome                       |
| Color:                   | White                        |
| Recommended Ship Method: | SP                           |