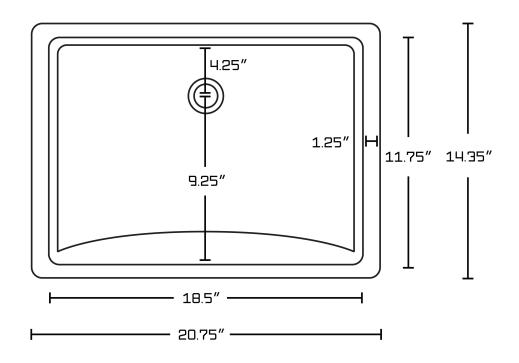

<sup>\*</sup>Estimated as of 21 Jan 2022 1:16 PM.

Quality control approved in Canada. Each box on your order is physically opened-up and inspected to make sure only the highest quality product is shipped. We take and store photos of every single quality audit of every single order we ship. You can see them when you track your order on our website. This product is a group of multiple products. It features a rectangle shape. This bathroom undermount sink set is designed to be installed as a undermount bathroom undermount sink set. It is constructed with ceramic. This bathroom undermount sink set comes with a enamel glaze finish in White color. This transitional bathroom undermount sink set product is CSA certified. It is designed for a 3h8-in. faucet.

## Feature(s):

- THIS PRODUCT INCLUDE(S): 1x bathroom sink faucet in chrome color (16752), 1x bathroom undermount sink in white color (18116).
- This product is a bundle (set of multiple products).
- This bathroom undermount sink set features a rectangle shape with a transitional style.
- This product is made for undermount installation.
- DIY installation instructions are included in the box.
- Comes with an overflow for safety.
- This bathroom undermount sink set features 1 sink.
- The color of the undermount sink is white.
- This bathroom undermount sink set is made with ceramic.
- CSA certified.
- Most city inspectors require the use of certified products to get approval.
- The primary color of this product is white and it comes with chrome hardware.
- Smooth non-porous surface; prevents from discoloration and fading.
- Double fired and glazed for durability and stain resistance.
- 1.75-in. standard USA-Canada drain opening.
- Sink cut-out included in the box.
- It is highly recommended that you wait for the sink to physically arrive before proceeding with any cut-outs.
- 20.75-in. Width (left to right).
- 14.35-in. Depth (back to front).
- 8.25-in. Height (top to bottom).
- All dimensions are nominal.
- This product can usually be shipped out in 1 day.
- Quality control approved in Canada.
- Each box on your order is physically opened-up and inspected to make sure only the highest quality product is shipped.
- We take and store photos of every single quality audit of every single order we ship.
- You can see them when you track your order on our website.

| Product ID:              | 18116                        |
|--------------------------|------------------------------|
| Product Type:            | Bathroom Undermount Sink Set |
| Shape:                   | Rectangle                    |
| Install Type:            | Undermount                   |
| Faucet Drilling:         | 3H8-in.                      |
| Overflow:                | Yes                          |
| Num Of Sinks:            | 1                            |
| Includes Faucets:        | Yes                          |
| Includes Drains:         | No                           |
| Undermount Sinks Color:  | White                        |
| Width Group:             | 20-in 29-in.                 |
| Material:                | Ceramic                      |
| Certification:           | CSA                          |
| Style:                   | Transitional                 |
| Finish:                  | Enamel Glaze                 |
| Hardware Color:          | Chrome                       |
| Color:                   | White                        |
| Recommended Ship Method: | SP                           |