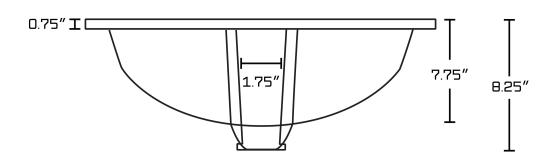

## Feature(s):

- THIS PRODUCT INCLUDE(S): 1x bathroom sink faucet in chrome color (16752), 1x bathroom undermount sink in white color (18116).
- This product is a bundle (set of multiple products).
- This bathroom undermount sink set features a rectangle shape with a transitional style.
- This product is made for undermount installation.
- DIY installation instructions are included in the box.
- Comes with an overflow for safety.
- This bathroom undermount sink set features 1 sink.
- The color of the undermount sink is white.
- This bathroom undermount sink set is made with ceramic.
- CSA certified.
- Most city inspectors require the use of certified products to get approval.
- The primary color of this product is white and it comes with chrome hardware.
- Smooth non-porous surface; prevents from discoloration and fading.
- Double fired and glazed for durability and stain resistance.
- 1.75-in. standard USA-Canada drain opening.
- Sink cut-out included in the box.
- It is highly recommended that you wait for the sink to physically arrive before proceeding with any cut-outs.
- 20.75-in. Width (left to right).
- 14.35-in. Depth (back to front).
- 8.25-in. Height (top to bottom).
- All dimensions are nominal.
- This product can usually be shipped out in 1 day.
- Quality control approved in Canada.
- Each box on your order is physically opened-up and inspected to make sure only the highest quality product is shipped.
- We take and store photos of every single quality audit of every single order we ship.
- You can see them when you track your order on our website.