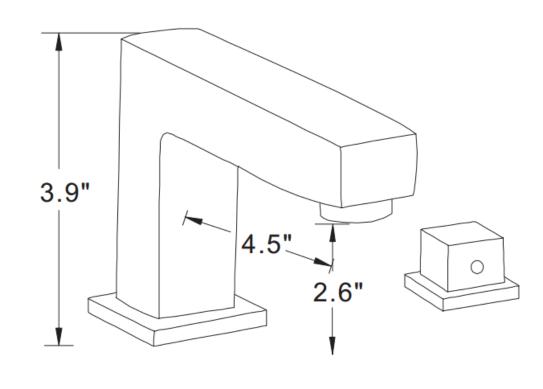

## Feature(s):

- THIS PRODUCT INCLUDE(S): 1x bathroom sink faucet in chrome color (16752), 1x bathroom undermount sink in white color (18116).
- This product is a bundle (set of multiple products).
- This bathroom undermount sink set features a rectangle shape with a transitional style.
- This product is made for undermount installation.
- DIY installation instructions are included in the box.
- Comes with an overflow for safety.
- This bathroom undermount sink set features 1 sink.
- The color of the undermount sink is white.
- This bathroom undermount sink set is made with ceramic.
- CSA certified.
- Most city inspectors require the use of certified products to get approval.
- The primary color of this product is white and it comes with chrome hardware.
- Smooth non-porous surface; prevents from discoloration and fading.
- Double fired and glazed for durability and stain resistance.
- 1.75-in. standard USA-Canada drain opening.
- Sink cut-out included in the box.
- It is highly recommended that you wait for the sink to physically arrive before proceeding with any cut-outs.
- 20.75-in. Width (left to right).
- 14.35-in. Depth (back to front).
- 8.25-in. Height (top to bottom).
- All dimensions are nominal.
- This product can usually be shipped out in 1 day.
- Quality control approved in Canada.
- Each box on your order is physically opened-up and inspected to make sure only the highest quality product is shipped.
- We take and store photos of every single quality audit of every single order we ship.
- You can see them when you track your order on our website.

| Product ID:              | 18116                        |
|--------------------------|------------------------------|
| Product Type:            | Bathroom Undermount Sink Set |
| Shape:                   | Rectangle                    |
| Install Type:            | Undermount                   |
| Faucet Drilling:         | 3H8-in.                      |
| Overflow:                | Yes                          |
| Num Of Sinks:            | 1                            |
| Includes Faucets:        | Yes                          |
| Includes Drains:         | No                           |
| Undermount Sinks Color:  | White                        |
| Width Group:             | 20-in 29-in.                 |
| Material:                | Ceramic                      |
| Certification:           | CSA                          |
| Style:                   | Transitional                 |
| Finish:                  | Enamel Glaze                 |
| Hardware Color:          | Chrome                       |
| Color:                   | White                        |
| Recommended Ship Method: | SP                           |