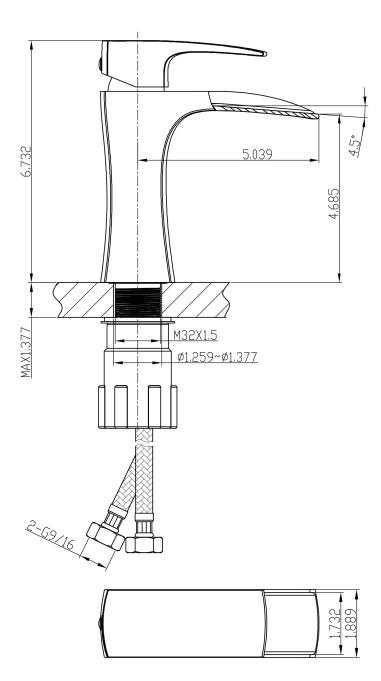

## Feature(s):

- THIS PRODUCT INCLUDE(S): 1x bathroom sink faucet in chrome color (1786), 1x bathroom undermount sink in white color (18093).
- This product is a bundle (set of multiple products).
- This bathroom undermount sink set features a oval shape with a transitional style.
- This product is made for undermount installation.
- DIY installation instructions are included in the box.
- Comes with an overflow for safety.
- This bathroom undermount sink set features 1 sink.
- The color of the undermount sink is white.
- This bathroom undermount sink set is made with ceramic.
- CSA certified.
- Most city inspectors require the use of certified products to get approval.
- The primary color of this product is white and it comes with chrome hardware.
- Smooth non-porous surface; prevents from discoloration and fading.
- Double fired and glazed for durability and stain resistance.
- 1.75-in. standard USA-Canada drain opening.
- Sink cut-out included in the box.
- It is highly recommended that you wait for the sink to physically arrive before proceeding with any cut-outs.
- 18.25-in. Width (left to right).
- 15.25-in. Depth (back to front).
- 8-in. Height (top to bottom).
- All dimensions are nominal.
- This product can usually be shipped out in 1 day.
- Quality control approved in Canada.
- Each box on your order is physically opened-up and inspected to make sure only the highest quality product is shipped.
- We take and store photos of every single quality audit of every single order we ship.
- You can see them when you track your order on our website.

| Product ID:              | 18093                        |
|--------------------------|------------------------------|
| Product Type:            | Bathroom Undermount Sink Set |
| Shape:                   | Oval                         |
| Install Type:            | Undermount                   |
| Faucet Drilling:         | 1 Hole                       |
| Overflow:                | Yes                          |
| Num Of Sinks:            | 1                            |
| Includes Faucets:        | Yes                          |
| Includes Drains:         | No                           |
| Undermount Sinks Color:  | White                        |
| Width Group:             | 10-in 19-in.                 |
| Material:                | Ceramic                      |
| Certification:           | CSA                          |
| Style:                   | Transitional                 |
| Finish:                  | Enamel Glaze                 |
| Hardware Color:          | Chrome                       |
| Color:                   | White                        |
| Recommended Ship Method: | SP                           |
|                          |                              |