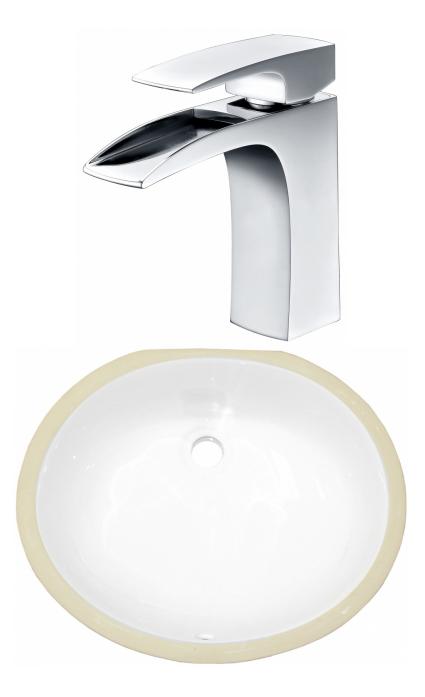

## Feature(s):

- THIS PRODUCT INCLUDE(S): 1x bathroom sink faucet in chrome color (1786), 1x bathroom undermount sink in white color (18093).
- This product is a bundle (set of multiple products).
- This bathroom undermount sink set features a oval shape with a transitional style.
- This product is made for undermount installation.
- DIY installation instructions are included in the box.
- Comes with an overflow for safety.
- This bathroom undermount sink set features 1 sink.
- The color of the undermount sink is white.
- This bathroom undermount sink set is made with ceramic.
- CSA certified.
- Most city inspectors require the use of certified products to get approval.
- The primary color of this product is white and it comes with chrome hardware.
- Smooth non-porous surface; prevents from discoloration and fading.
- Double fired and glazed for durability and stain resistance.
- 1.75-in. standard USA-Canada drain opening.
- Sink cut-out included in the box.
- It is highly recommended that you wait for the sink to physically arrive before proceeding with any cut-outs.
- 18.25-in. Width (left to right).
- 15.25-in. Depth (back to front).
- 8-in. Height (top to bottom).
- All dimensions are nominal.
- This product can usually be shipped out in 1 day.
- Quality control approved in Canada.
- Each box on your order is physically opened-up and inspected to make sure only the highest quality product is shipped.
- We take and store photos of every single quality audit of every single order we ship.
- You can see them when you track your order on our website.

| Product ID:              | 18093                        |
|--------------------------|------------------------------|
| Product Type:            | Bathroom Undermount Sink Set |
| Shape:                   | Oval                         |
| Install Type:            | Undermount                   |
| Faucet Drilling:         | 1 Hole                       |
| Overflow:                | Yes                          |
| Num Of Sinks:            | 1                            |
| Includes Faucets:        | Yes                          |
| Includes Drains:         | No                           |
| Undermount Sinks Color:  | White                        |
| Width Group:             | 10-in 19-in.                 |
| Material:                | Ceramic                      |
| Certification:           | CSA                          |
| Style:                   | Transitional                 |
| Finish:                  | Enamel Glaze                 |
| Hardware Color:          | Chrome                       |
| Color:                   | White                        |
| Recommended Ship Method: | SP                           |
|                          |                              |