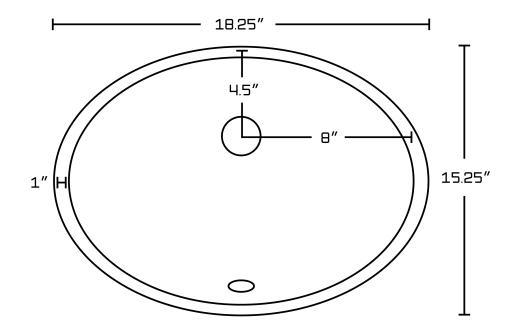

## Feature(s):

- THIS PRODUCT INCLUDE(S): 1x bathroom sink faucet in chrome color (1786), 1x bathroom undermount sink in white color (18093).
- This product is a bundle (set of multiple products).
- This bathroom undermount sink set features a oval shape with a transitional style.
- This product is made for undermount installation.
- DIY installation instructions are included in the box.
- Comes with an overflow for safety.
- This bathroom undermount sink set features 1 sink.
- The color of the undermount sink is white.
- This bathroom undermount sink set is made with ceramic.
- CSA certified.
- Most city inspectors require the use of certified products to get approval.
- The primary color of this product is white and it comes with chrome hardware.
- Smooth non-porous surface; prevents from discoloration and fading.
- Double fired and glazed for durability and stain resistance.
- 1.75-in. standard USA-Canada drain opening.
- Sink cut-out included in the box.
- It is highly recommended that you wait for the sink to physically arrive before proceeding with any cut-outs.
- 18.25-in. Width (left to right).
- 15.25-in. Depth (back to front).
- 8-in. Height (top to bottom).
- All dimensions are nominal.
- This product can usually be shipped out in 1 day.
- Quality control approved in Canada.
- Each box on your order is physically opened-up and inspected to make sure only the highest quality product is shipped.
- We take and store photos of every single quality audit of every single order we ship.
- You can see them when you track your order on our website.

| Product ID:              | 18093                        |
|--------------------------|------------------------------|
| Product Type:            | Bathroom Undermount Sink Set |
| Shape:                   | Oval                         |
| Install Type:            | Undermount                   |
| Faucet Drilling:         | 1 Hole                       |
| Overflow:                | Yes                          |
| Num Of Sinks:            | 1                            |
| Includes Faucets:        | Yes                          |
| Includes Drains:         | No                           |
| Undermount Sinks Color:  | White                        |
| Width Group:             | 10-in 19-in.                 |
| Material:                | Ceramic                      |
| Certification:           | CSA                          |
| Style:                   | Transitional                 |
| Finish:                  | Enamel Glaze                 |
| Hardware Color:          | Chrome                       |
| Color:                   | White                        |
| Recommended Ship Method: | SP                           |
|                          |                              |