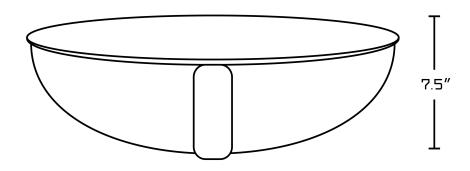

## Feature(s):

- THIS PRODUCT INCLUDE(S): 1x bathroom sink faucet in chrome color (16751), 1x bathroom undermount sink in white color (18094).
- This product is a bundle (set of multiple products).
- This bathroom undermount sink set features a oval shape with a transitional style.
- This product is made for undermount installation.
- DIY installation instructions are included in the box.
- Comes with an overflow for safety.
- This bathroom undermount sink set features 1 sink.
- The color of the undermount sink is white.
- This bathroom undermount sink set is made with ceramic.
- CSA certified.
- Most city inspectors require the use of certified products to get approval.
- The primary color of this product is white and it comes with chrome hardware.
- Smooth non-porous surface; prevents from discoloration and fading.
- Double fired and glazed for durability and stain resistance.
- 1.75-in. standard USA-Canada drain opening.
- Sink cut-out included in the box.
- It is highly recommended that you wait for the sink to physically arrive before proceeding with any cut-outs.
- 16.5-in. Width (left to right).
- 13.25-in. Depth (back to front).
- 7.5-in. Height (top to bottom).
- All dimensions are nominal.
- This product can usually be shipped out in 1 day.
- Quality control approved in Canada.
- Each box on your order is physically opened-up and inspected to make sure only the highest quality product is shipped.
- We take and store photos of every single quality audit of every single order we ship.
- You can see them when you track your order on our website.