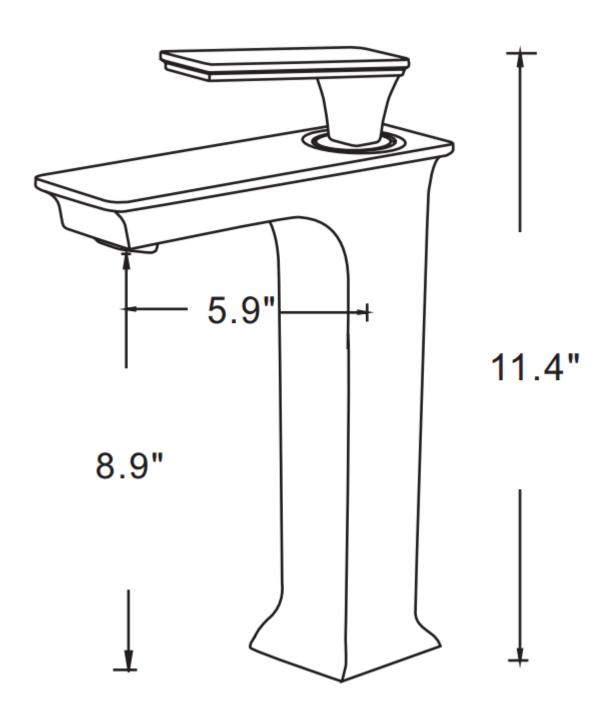

## Feature(s):

- THIS PRODUCT INCLUDE(S): 1x bathroom sink faucet in chrome color (16751), 1x bathroom undermount sink in white color (18094).
- This product is a bundle (set of multiple products).
- This bathroom undermount sink set features a oval shape with a transitional style.
- This product is made for undermount installation.
- DIY installation instructions are included in the box.
- Comes with an overflow for safety.
- This bathroom undermount sink set features 1 sink.
- The color of the undermount sink is white.
- This bathroom undermount sink set is made with ceramic.
- CSA certified.
- Most city inspectors require the use of certified products to get approval.
- The primary color of this product is white and it comes with chrome hardware.
- Smooth non-porous surface; prevents from discoloration and fading.
- Double fired and glazed for durability and stain resistance.
- 1.75-in. standard USA-Canada drain opening.
- Sink cut-out included in the box.
- It is highly recommended that you wait for the sink to physically arrive before proceeding with any cut-outs.
- 16.5-in. Width (left to right).
- 13.25-in. Depth (back to front).
- 7.5-in. Height (top to bottom).
- All dimensions are nominal.
- This product can usually be shipped out in 1 day.
- Quality control approved in Canada.
- Each box on your order is physically opened-up and inspected to make sure only the highest quality product is shipped.
- We take and store photos of every single quality audit of every single order we ship.
- You can see them when you track your order on our website.