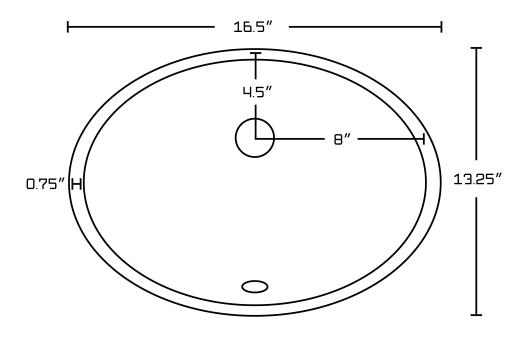

## Feature(s):

- THIS PRODUCT INCLUDE(S): 1x bathroom sink faucet in chrome color (16751), 1x bathroom undermount sink in white color (18094).
- This product is a bundle (set of multiple products).
- This bathroom undermount sink set features a oval shape with a transitional style.
- This product is made for undermount installation.
- DIY installation instructions are included in the box.
- Comes with an overflow for safety.
- This bathroom undermount sink set features 1 sink.
- The color of the undermount sink is white.
- This bathroom undermount sink set is made with ceramic.
- CSA certified.
- Most city inspectors require the use of certified products to get approval.
- The primary color of this product is white and it comes with chrome hardware.
- Smooth non-porous surface; prevents from discoloration and fading.
- Double fired and glazed for durability and stain resistance.
- 1.75-in. standard USA-Canada drain opening.
- Sink cut-out included in the box.
- It is highly recommended that you wait for the sink to physically arrive before proceeding with any cut-outs.
- 16.5-in. Width (left to right).
- 13.25-in. Depth (back to front).
- 7.5-in. Height (top to bottom).
- All dimensions are nominal.
- This product can usually be shipped out in 1 day.
- Quality control approved in Canada.
- Each box on your order is physically opened-up and inspected to make sure only the highest quality product is shipped.
- We take and store photos of every single quality audit of every single order we ship.
- You can see them when you track your order on our website.