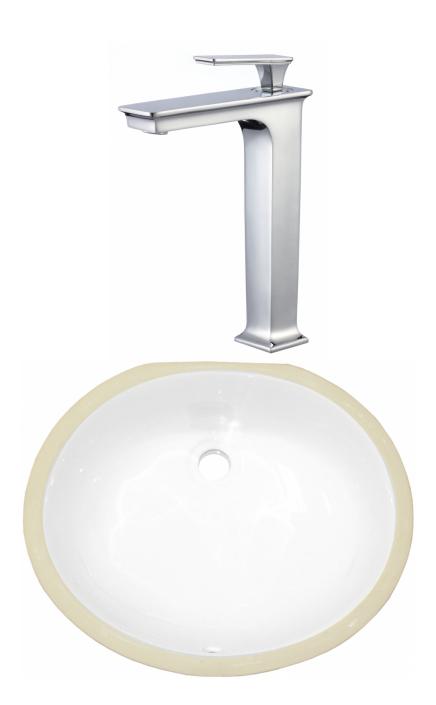

| QTY | Product ID | Series | Product Type             | Description                                                                          | Color  | Stock* | Expected Stock* | Expected Stock ETA* |
|-----|------------|--------|--------------------------|--------------------------------------------------------------------------------------|--------|--------|-----------------|---------------------|
|     | 16751      |        | Bathroom Sink Faucet     |                                                                                      | Chrome |        | 0               |                     |
| 1   | 18094      | N/A    | Bathroom Undermount Sink | 16.5-in. W 13.25-in. D CSA Certified Oval Bathroom<br>Undermount Sink In White Color | White  | 1      | 0               |                     |

## Feature(s):

- THIS PRODUCT INCLUDE(S): 1x bathroom sink faucet in chrome color (16751), 1x bathroom undermount sink in white color (18094).
- This product is a bundle (set of multiple products).
- This bathroom undermount sink set features a oval shape with a transitional style.
- This product is made for undermount installation.
- DIY installation instructions are included in the box.
- Comes with an overflow for safety.
- This bathroom undermount sink set features 1 sink.
- The color of the undermount sink is white.
- This bathroom undermount sink set is made with ceramic.
- CSA certified.
- Most city inspectors require the use of certified products to get approval.
- The primary color of this product is white and it comes with chrome hardware.
- Smooth non-porous surface; prevents from discoloration and fading.
- Double fired and glazed for durability and stain resistance.
- 1.75-in. standard USA-Canada drain opening.
- Sink cut-out included in the box.
- It is highly recommended that you wait for the sink to physically arrive before proceeding with any cut-outs.
- 16.5-in. Width (left to right).
- 13.25-in. Depth (back to front).
- 7.5-in. Height (top to bottom).
- All dimensions are nominal.
- This product can usually be shipped out in 1 day.
- Quality control approved in Canada.
- Each box on your order is physically opened-up and inspected to make sure only the highest quality product is shipped.
- We take and store photos of every single quality audit of every single order we ship.
- You can see them when you track your order on our website.