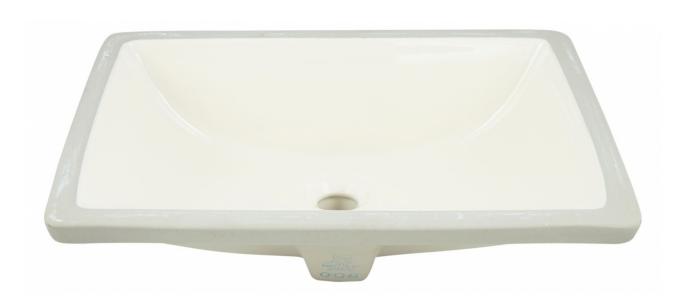

<sup>\*</sup>Estimated as of 21 Jan 2022 1:12 PM.

Quality control approved in Canada. Each box on your order is physically opened-up and inspected to make sure only the highest quality product is shipped. We take and store photos of every single quality audit of every single order we ship. You can see them when you track your order on our website. This product is a group of multiple products. It features a rectangle shape. This bathroom undermount sink set is designed to be installed as a undermount bathroom undermount sink set. It is constructed with ceramic. This bathroom undermount sink set comes with a enamel glaze finish in Biscuit color. It is designed for a 1 hole faucet.

## Feature(s):

- This product is a bundle (set of multiple products).
- This bathroom undermount sink set features a rectangle shape with a transitional style.
- This product is made for undermount installation.
- DIY installation instructions are included in the box.
- Comes with an overflow for safety.
- This bathroom undermount sink set features 1 sink.
- The color of the undermount sink is biscuit.
- This bathroom undermount sink set is made with ceramic.
- The primary color of this product is biscuit and it comes with chrome hardware.
- Smooth non-porous surface; prevents from discoloration and fading.
- Double fired and glazed for durability and stain resistance.
- 1.75-in. standard USA-Canada drain opening.
- Sink cut-out included in the box.
- It is highly recommended that you wait for the sink to physically arrive before proceeding with any cut-outs.
- 20.75-in. Width (left to right).
- 14.35-in. Depth (back to front).
- 8.25-in. Height (top to bottom).
- All dimensions are nominal.
- This product can usually be shipped out in 1 day.
- Quality control approved in Canada.
- Each box on your order is physically opened-up and inspected to make sure only the highest quality product is shipped.
- We take and store photos of every single quality audit of every single order we ship.
- You can see them when you track your order on our website.
- THIS PRODUCT INCLUDE(S): 1x bathroom undermount sink in biscuit color (361), 1x bathroom sink faucet in chrome color (16750).

| Product ID:              | 16750                        |
|--------------------------|------------------------------|
| Product Type:            | Bathroom Undermount Sink Set |
| Shape:                   | Rectangle                    |
| Install Type:            | Undermount                   |
| Faucet Drilling:         | 1 Hole                       |
| Overflow:                | Yes                          |
| Num Of Sinks:            | 1                            |
| Includes Faucets:        | Yes                          |
| Includes Drains:         | No                           |
| Undermount Sinks Color:  | Biscuit                      |
| Width Group:             | 20-in 29-in.                 |
| Material:                | Ceramic                      |
| Style:                   | Transitional                 |
| Finish:                  | Enamel Glaze                 |
| Hardware Color:          | Chrome                       |
| Color:                   | Biscuit                      |
| Recommended Ship Method: | SP                           |