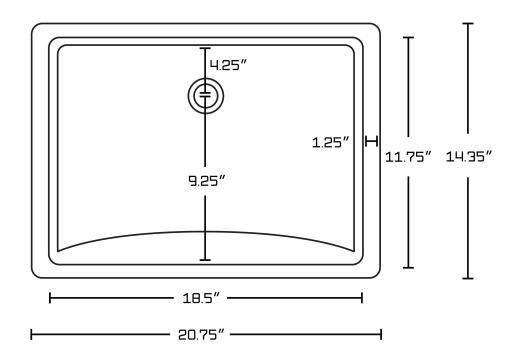

## Feature(s):

- This product is a bundle (set of multiple products).
- This bathroom undermount sink set features a rectangle shape with a transitional style.
- This product is made for undermount installation.
- DIY installation instructions are included in the box.
- Comes with an overflow for safety.
- This bathroom undermount sink set features 1 sink.
- The color of the undermount sink is biscuit.
- This bathroom undermount sink set is made with ceramic.
- The primary color of this product is biscuit and it comes with chrome hardware.
- Smooth non-porous surface; prevents from discoloration and fading.
- Double fired and glazed for durability and stain resistance.
- 1.75-in. standard USA-Canada drain opening.
- Sink cut-out included in the box.
- It is highly recommended that you wait for the sink to physically arrive before proceeding with any cut-outs.
- 20.75-in. Width (left to right).
- 14.35-in. Depth (back to front).
- 8.25-in. Height (top to bottom).
- All dimensions are nominal.
- This product can usually be shipped out in 1 day.
- Quality control approved in Canada.
- Each box on your order is physically opened-up and inspected to make sure only the highest quality product is shipped.
- We take and store photos of every single quality audit of every single order we ship.
- You can see them when you track your order on our website.
- THIS PRODUCT INCLUDE(S): 1x bathroom undermount sink in biscuit color (361), 1x bathroom sink faucet in chrome color (16750).

| Product ID:              | 16750                        |
|--------------------------|------------------------------|
| Product Type:            | Bathroom Undermount Sink Set |
| Shape:                   | Rectangle                    |
| Install Type:            | Undermount                   |
| Faucet Drilling:         | 1 Hole                       |
| Overflow:                | Yes                          |
| Num Of Sinks:            | 1                            |
| Includes Faucets:        | Yes                          |
| Includes Drains:         | No                           |
| Undermount Sinks Color:  | Biscuit                      |
| Width Group:             | 20-in 29-in.                 |
| Material:                | Ceramic                      |
| Style:                   | Transitional                 |
| Finish:                  | Enamel Glaze                 |
| Hardware Color:          | Chrome                       |
| Color:                   | Biscuit                      |
| Recommended Ship Method: | SP                           |