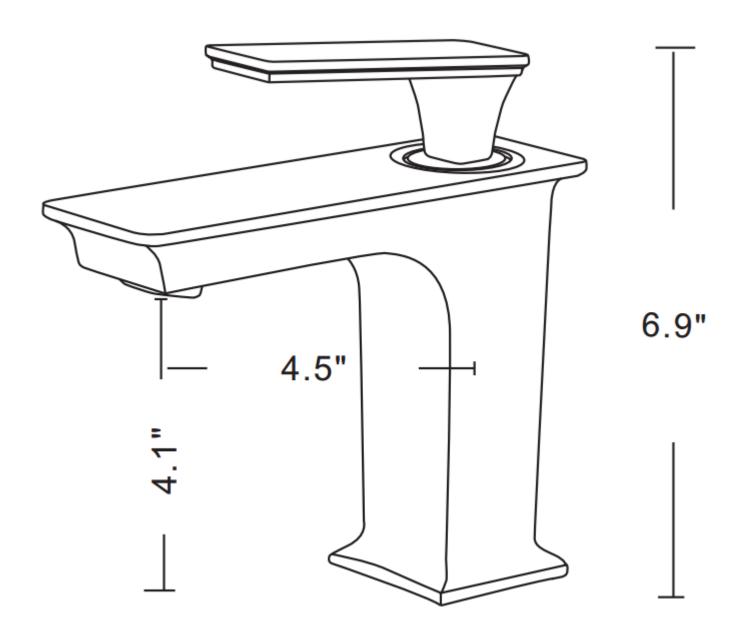

## Feature(s):

- This product is a bundle (set of multiple products).
- This bathroom undermount sink set features a rectangle shape with a transitional style.
- This product is made for undermount installation.
- DIY installation instructions are included in the box.
- Comes with an overflow for safety.
- This bathroom undermount sink set features 1 sink.
- The color of the undermount sink is biscuit.
- This bathroom undermount sink set is made with ceramic.
- The primary color of this product is biscuit and it comes with chrome hardware.
- Smooth non-porous surface; prevents from discoloration and fading.
- Double fired and glazed for durability and stain resistance.
- 1.75-in. standard USA-Canada drain opening.
- Sink cut-out included in the box.
- It is highly recommended that you wait for the sink to physically arrive before proceeding with any cut-outs.
- 20.75-in. Width (left to right).
- 14.35-in. Depth (back to front).
- 8.25-in. Height (top to bottom).
- All dimensions are nominal.
- This product can usually be shipped out in 1 day.
- Quality control approved in Canada.
- Each box on your order is physically opened-up and inspected to make sure only the highest quality product is shipped.
- We take and store photos of every single quality audit of every single order we ship.
- You can see them when you track your order on our website.
- THIS PRODUCT INCLUDE(S): 1x bathroom undermount sink in biscuit color (361), 1x bathroom sink faucet in chrome color (16750).

| Product ID:              | 16750                        |
|--------------------------|------------------------------|
| Product Type:            | Bathroom Undermount Sink Set |
| Shape:                   | Rectangle                    |
| Install Type:            | Undermount                   |
| Faucet Drilling:         | 1 Hole                       |
| Overflow:                | Yes                          |
| Num Of Sinks:            | 1                            |
| Includes Faucets:        | Yes                          |
| Includes Drains:         | No                           |
| Undermount Sinks Color:  | Biscuit                      |
| Width Group:             | 20-in 29-in.                 |
| Material:                | Ceramic                      |
| Style:                   | Transitional                 |
| Finish:                  | Enamel Glaze                 |
| Hardware Color:          | Chrome                       |
| Color:                   | Biscuit                      |
| Recommended Ship Method: | SP                           |