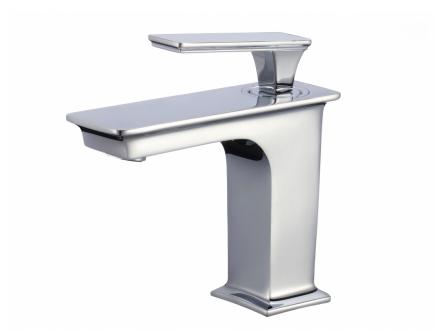

| QTY | Product ID | Series | Product Type         | Description                                                                    | Color   | Stock* | Expected Stock* | Expected Stock ETA* |
|-----|------------|--------|----------------------|--------------------------------------------------------------------------------|---------|--------|-----------------|---------------------|
| 1   | 361        | N/A    |                      | 20.75-in. W 14.35-in. D Rectangle Bathroom Undermount Sink In<br>Biscuit Color | Biscuit | 14     | 0               |                     |
| 1   | 16750      | Dante  | Bathroom Sink Faucet | 1 Hole CUPC Approved Lead Free Brass Faucet In Chrome Color                    | Chrome  | 33     | 0               |                     |

## Feature(s):

- This product is a bundle (set of multiple products).
- This bathroom undermount sink set features a rectangle shape with a transitional style.
- This product is made for undermount installation.
- DIY installation instructions are included in the box.
- Comes with an overflow for safety.
- This bathroom undermount sink set features 1 sink.
- The color of the undermount sink is biscuit.
- This bathroom undermount sink set is made with ceramic.
- The primary color of this product is biscuit and it comes with chrome hardware.
- Smooth non-porous surface; prevents from discoloration and fading.
- Double fired and glazed for durability and stain resistance.
- 1.75-in. standard USA-Canada drain opening.
- Sink cut-out included in the box.
- It is highly recommended that you wait for the sink to physically arrive before proceeding with any cut-outs.
- 20.75-in. Width (left to right).
- 14.35-in. Depth (back to front).
- 8.25-in. Height (top to bottom).
- All dimensions are nominal.
- This product can usually be shipped out in 1 day.
- Quality control approved in Canada.
- Each box on your order is physically opened-up and inspected to make sure only the highest quality product is shipped.
- We take and store photos of every single quality audit of every single order we ship.
- You can see them when you track your order on our website.
- THIS PRODUCT INCLUDE(S): 1x bathroom undermount sink in biscuit color (361), 1x bathroom sink faucet in chrome color (16750).

| Product ID:              | 16750                        |
|--------------------------|------------------------------|
| Product Type:            | Bathroom Undermount Sink Set |
| Shape:                   | Rectangle                    |
| Install Type:            | Undermount                   |
| Faucet Drilling:         | 1 Hole                       |
| Overflow:                | Yes                          |
| Num Of Sinks:            | 1                            |
| Includes Faucets:        | Yes                          |
| Includes Drains:         | No                           |
| Undermount Sinks Color:  | Biscuit                      |
| Width Group:             | 20-in 29-in.                 |
| Material:                | Ceramic                      |
| Style:                   | Transitional                 |
| Finish:                  | Enamel Glaze                 |
| Hardware Color:          | Chrome                       |
| Color:                   | Biscuit                      |
| Recommended Ship Method: | SP                           |