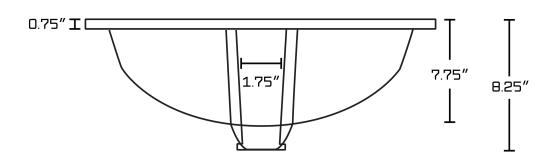

## Feature(s):

- This product is a bundle (set of multiple products).
- This bathroom undermount sink set features a rectangle shape with a transitional style.
- This product is made for undermount installation.
- DIY installation instructions are included in the box.
- Comes with an overflow for safety.
- This bathroom undermount sink set features 1 sink.
- The color of the undermount sink is biscuit.
- This bathroom undermount sink set is made with ceramic.
- The primary color of this product is biscuit and it comes with chrome hardware.
- Smooth non-porous surface; prevents from discoloration and fading.
- Double fired and glazed for durability and stain resistance.
- 1.75-in. standard USA-Canada drain opening.
- Sink cut-out included in the box.
- It is highly recommended that you wait for the sink to physically arrive before proceeding with any cut-outs.
- 20.75-in. Width (left to right).
- 14.35-in. Depth (back to front).
- 8.25-in. Height (top to bottom).
- All dimensions are nominal.
- This product can usually be shipped out in 1 day.
- Quality control approved in Canada.
- Each box on your order is physically opened-up and inspected to make sure only the highest quality product is shipped.
- We take and store photos of every single quality audit of every single order we ship.
- You can see them when you track your order on our website.
- THIS PRODUCT INCLUDE(S): 1x bathroom undermount sink in biscuit color (361), 1x bathroom sink faucet in chrome color (16750).