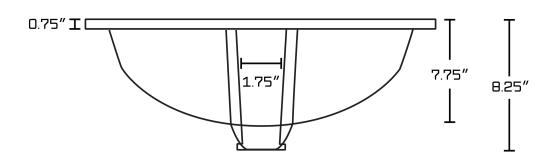

## Feature(s):

- This product is a bundle (set of multiple products).
- This bathroom undermount sink set features a rectangle shape with a transitional style.
- This product is made for undermount installation.
- DIY installation instructions are included in the box.
- Comes with an overflow for safety.
- This bathroom undermount sink set features 1 sink.
- The color of the undermount sink is biscuit.
- This bathroom undermount sink set is made with ceramic.
- The primary color of this product is biscuit and it comes with chrome hardware.
- Smooth non-porous surface; prevents from discoloration and fading.
- Double fired and glazed for durability and stain resistance.
- 1.75-in. standard USA-Canada drain opening.
- Sink cut-out included in the box.
- It is highly recommended that you wait for the sink to physically arrive before proceeding with any cut-outs.
- 20.75-in. Width (left to right).
- 14.35-in. Depth (back to front).
- 8.25-in. Height (top to bottom).
- All dimensions are nominal.
- This product can usually be shipped out in 1 day.
- Quality control approved in Canada.
- Each box on your order is physically opened-up and inspected to make sure only the highest quality product is shipped.
- We take and store photos of every single quality audit of every single order we ship.
- You can see them when you track your order on our website.
- THIS PRODUCT INCLUDE(S): 1x bathroom undermount sink in biscuit color (361), 1x bathroom sink faucet in chrome color (16753).