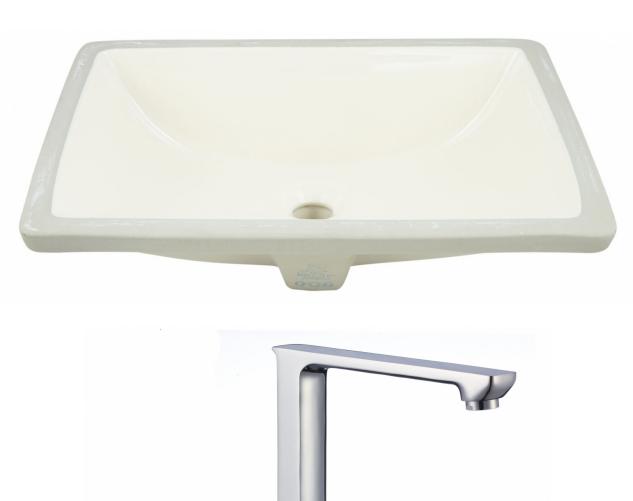

<sup>\*</sup>Estimated as of 21 Jan 2022 1:12 PM.

Quality control approved in Canada. Each box on your order is physically opened-up and inspected to make sure only the highest quality product is shipped. We take and store photos of every single quality audit of every single order we ship. You can see them when you track your order on our website. This product is a group of multiple products. It features a rectangle shape. This bathroom undermount sink set is designed to be installed as a undermount bathroom undermount sink set. It is constructed with ceramic. This bathroom undermount sink set comes with a enamel glaze finish in Biscuit color. It is designed for a 3h8-in. faucet.

## Feature(s):

- This product is a bundle (set of multiple products).
- This bathroom undermount sink set features a rectangle shape with a transitional style.
- This product is made for undermount installation.
- DIY installation instructions are included in the box.
- Comes with an overflow for safety.
- This bathroom undermount sink set features 1 sink.
- The color of the undermount sink is biscuit.
- This bathroom undermount sink set is made with ceramic.
- The primary color of this product is biscuit and it comes with chrome hardware.
- Smooth non-porous surface; prevents from discoloration and fading.
- Double fired and glazed for durability and stain resistance.
- 1.75-in. standard USA-Canada drain opening.
- Sink cut-out included in the box.
- It is highly recommended that you wait for the sink to physically arrive before proceeding with any cut-outs.
- 20.75-in. Width (left to right).
- 14.35-in. Depth (back to front).
- 8.25-in. Height (top to bottom).
- All dimensions are nominal.
- This product can usually be shipped out in 1 day.
- Quality control approved in Canada.
- Each box on your order is physically opened-up and inspected to make sure only the highest quality product is shipped.
- We take and store photos of every single quality audit of every single order we ship.
- You can see them when you track your order on our website.
- THIS PRODUCT INCLUDE(S): 1x bathroom undermount sink in biscuit color (361), 1x bathroom sink faucet in chrome color (16753).

| Product ID:              | 16753                        |
|--------------------------|------------------------------|
| Product Type:            | Bathroom Undermount Sink Set |
| Shape:                   | Rectangle                    |
| Install Type:            | Undermount                   |
| Faucet Drilling:         | 3H8-in.                      |
| Overflow:                | Yes                          |
| Num Of Sinks:            | 1                            |
| Includes Faucets:        | Yes                          |
| Includes Drains:         | No                           |
| Undermount Sinks Color:  | Biscuit                      |
| Width Group:             | 20-in 29-in.                 |
| Material:                | Ceramic                      |
| Style:                   | Transitional                 |
| Finish:                  | Enamel Glaze                 |
| Hardware Color:          | Chrome                       |
| Color:                   | Biscuit                      |
| Recommended Ship Method: | SP                           |