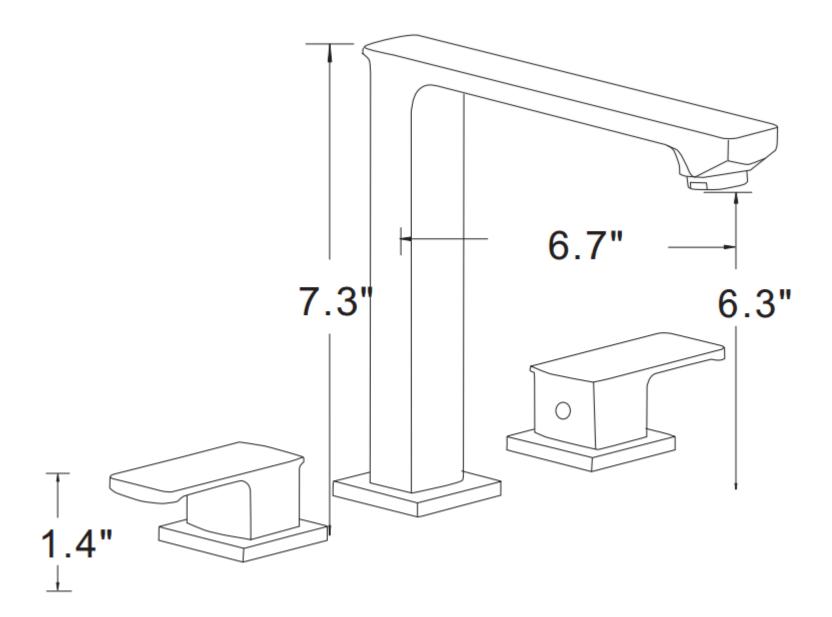

| Product ID:              | 16753                        |
|--------------------------|------------------------------|
| Product Type:            | Bathroom Undermount Sink Set |
| Shape:                   | Rectangle                    |
| Install Type:            | Undermount                   |
| Faucet Drilling:         | 3H8-in.                      |
| Overflow:                | Yes                          |
| Num Of Sinks:            | 1                            |
| Includes Faucets:        | Yes                          |
| Includes Drains:         | No                           |
| Undermount Sinks Color:  | Biscuit                      |
| Width Group:             | 20-in 29-in.                 |
| Material:                | Ceramic                      |
| Style:                   | Transitional                 |
| Finish:                  | Enamel Glaze                 |
| Hardware Color:          | Chrome                       |
| Color:                   | Biscuit                      |
| Recommended Ship Method: | SP                           |