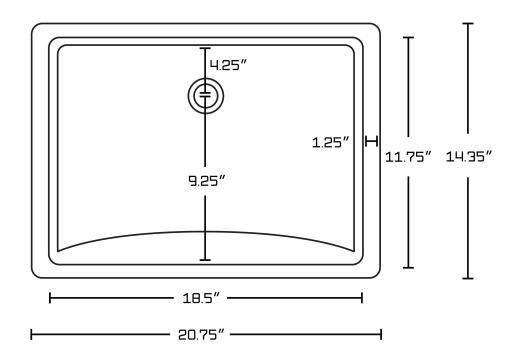

## Feature(s):

- This product is a bundle (set of multiple products).
- This bathroom undermount sink set features a rectangle shape with a transitional style.
- This product is made for undermount installation.
- DIY installation instructions are included in the box.
- Comes with an overflow for safety.
- This bathroom undermount sink set features 1 sink.
- The color of the undermount sink is biscuit.
- This bathroom undermount sink set is made with ceramic.
- The primary color of this product is biscuit and it comes with chrome hardware.
- Smooth non-porous surface; prevents from discoloration and fading.
- Double fired and glazed for durability and stain resistance.
- 1.75-in. standard USA-Canada drain opening.
- Sink cut-out included in the box.
- It is highly recommended that you wait for the sink to physically arrive before proceeding with any cut-outs.
- 20.75-in. Width (left to right).
- 14.35-in. Depth (back to front).
- 8.25-in. Height (top to bottom).
- All dimensions are nominal.
- This product can usually be shipped out in 1 day.
- Quality control approved in Canada.
- Each box on your order is physically opened-up and inspected to make sure only the highest quality product is shipped.
- We take and store photos of every single quality audit of every single order we ship.
- You can see them when you track your order on our website.
- THIS PRODUCT INCLUDE(S): 1x bathroom undermount sink in biscuit color (361), 1x bathroom sink faucet in chrome color (16753).