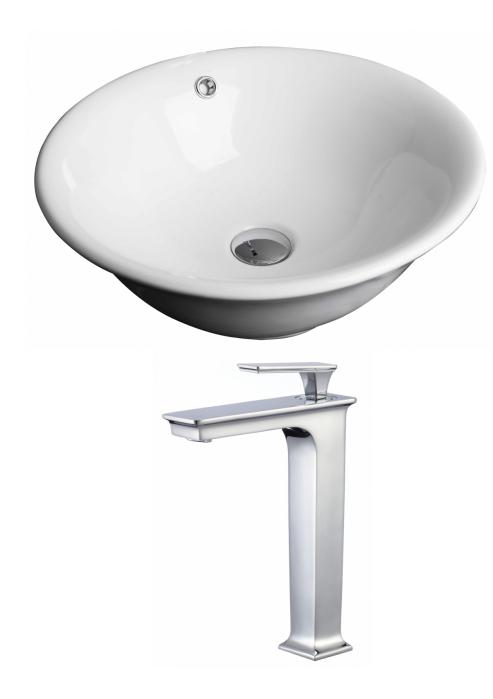

\*Estimated as of 20 Jan 2022 1:29 PM.

Quality control approved in Canada. Each box on your order is physically opened-up and inspected to make sure only the highest quality product is shipped. We take and store photos of every single quality audit of every single order we ship. You can see them when you track your order on our website. This product is a group of multiple products. It features a round shape. This bathroom vessel sink set is designed to be installed as a above counter bathroom vessel sink set. It is constructed with ceramic. This bathroom vessel sink set comes with a enamel glaze finish in White color. It is designed for a deck mount faucet.

## Feature(s):

- This product is a bundle (set of multiple products).
- This bathroom vessel sink set features a round shape with a traditional style.
- This product is made for above counter installation.
- DIY installation instructions are included in the box.
- This bathroom vessel sink set is designed for a deck mount faucet and the faucet drilling location is on the deck mount.
- Comes with an overflow for safety.
- This bathroom vessel sink set features 1 sink.
- This bathroom vessel sink set is made with ceramic.
- The primary color of this product is white and it comes with chrome hardware.
- Smooth non-porous surface; prevents from discoloration and fading.
- Double fired and glazed for durability and stain resistance.
- 1.75-in. standard USA-Canada drain opening.
- 17-in. Width (left to right).
- 17-in. Depth (back to front).
- 11.4-in. Height (top to bottom).
- All dimensions are nominal.
- This product can usually be shipped out in 1 day.
- Quality control approved in Canada.
- Each box on your order is physically opened-up and inspected to make sure only the highest quality product is shipped.
- We take and store photos of every single quality audit of every single order we ship.
- You can see them when you track your order on our website.
- THIS PRODUCT INCLUDE(S): 1x bathroom vessel sink in white color (134), 1x bathroom sink faucet in chrome color (16751).