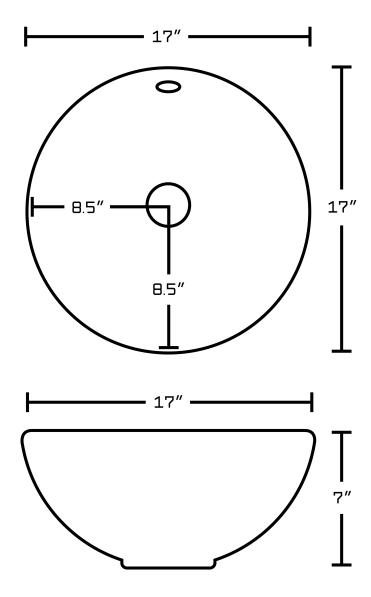

## Feature(s):

- This product is a bundle (set of multiple products).
- This bathroom vessel sink set features a round shape with a traditional style.
- This product is made for above counter installation.
- DIY installation instructions are included in the box.
- This bathroom vessel sink set is designed for a deck mount faucet and the faucet drilling location is on the deck mount.
- Comes with an overflow for safety.
- This bathroom vessel sink set features 1 sink.
- This bathroom vessel sink set is made with ceramic.
- The primary color of this product is white and it comes with chrome hardware.
- Smooth non-porous surface; prevents from discoloration and fading.
- Double fired and glazed for durability and stain resistance.
- 1.75-in. standard USA-Canada drain opening.
- 17-in. Width (left to right).
- 17-in. Depth (back to front).
- 11.4-in. Height (top to bottom).
- All dimensions are nominal.
- This product can usually be shipped out in 1 day.
- Quality control approved in Canada.
- Each box on your order is physically opened-up and inspected to make sure only the highest quality product is shipped.
- We take and store photos of every single quality audit of every single order we ship.
- You can see them when you track your order on our website.
- THIS PRODUCT INCLUDE(S): 1x bathroom vessel sink in white color (134), 1x bathroom sink faucet in chrome color (16751).