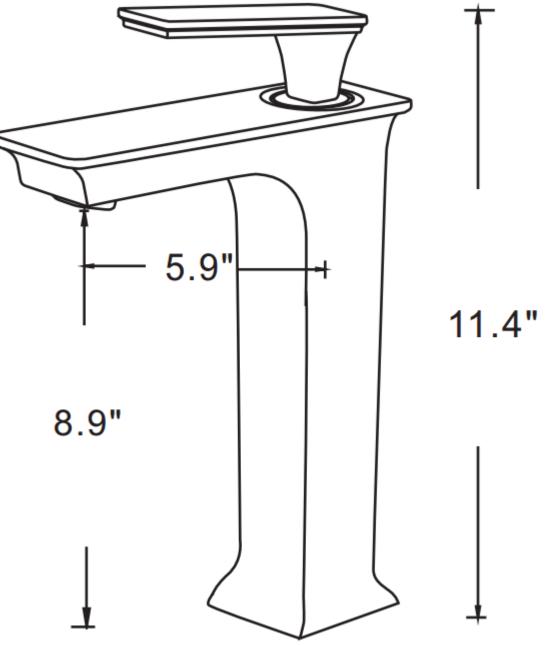

## Feature(s):

- This product is a bundle (set of multiple products).
- This bathroom vessel sink set features a round shape with a traditional style.
- This product is made for above counter installation.
- DIY installation instructions are included in the box.
- This bathroom vessel sink set is designed for a deck mount faucet and the faucet drilling location is on the deck mount.
- Comes with an overflow for safety.
- This bathroom vessel sink set features 1 sink.
- This bathroom vessel sink set is made with ceramic.
- The primary color of this product is white and it comes with chrome hardware.
- Smooth non-porous surface; prevents from discoloration and fading.
- Double fired and glazed for durability and stain resistance.
- 1.75-in. standard USA-Canada drain opening.
- 17-in. Width (left to right).
- 17-in. Depth (back to front).
- 11.4-in. Height (top to bottom).
- All dimensions are nominal.
- This product can usually be shipped out in 1 day.
- Quality control approved in Canada.
- Each box on your order is physically opened-up and inspected to make sure only the highest quality product is shipped.
- We take and store photos of every single quality audit of every single order we ship.
- You can see them when you track your order on our website.
- THIS PRODUCT INCLUDE(S): 1x bathroom vessel sink in white color (134), 1x bathroom sink faucet in chrome color (16751).