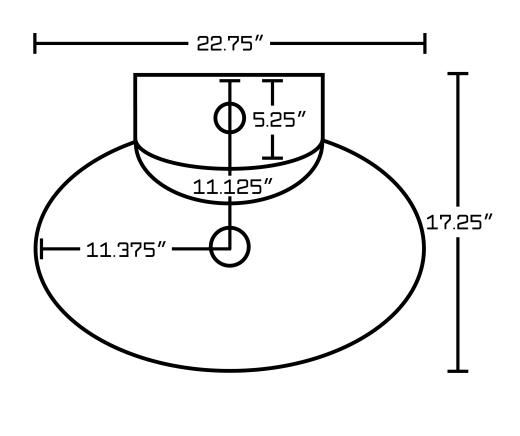

## Feature(s):

- This product is a bundle (set of multiple products).
- This bathroom vessel sink set features a oval shape with a traditional style.
- This product is made for above counter installation.
- DIY installation instructions are included in the box.
- This bathroom vessel sink set is designed for a 1 hole faucet and the faucet drilling location is on the center.
- Comes with an overflow for safety.
- This bathroom vessel sink set features 1 sink.
- This bathroom vessel sink set is made with ceramic.
- The primary color of this product is white and it comes with chrome hardware.
- Smooth non-porous surface; prevents from discoloration and fading.
- Double fired and glazed for durability and stain resistance.
- 1.75-in. standard USA-Canada drain opening.
- Constructed with lead-free brass, ensuring strength and durability.
- Solid bulky brass feel (not cheap and light).
- 22.75-in. Width (left to right).
- 17.25-in. Depth (back to front).
- 9-in. Height (top to bottom).
- All dimensions are nominal.
- This product can usually be shipped out in 1 day.
- Quality control approved in Canada.
- Each box on your order is physically opened-up and inspected to make sure only the highest quality product is shipped.
- We take and store photos of every single quality audit of every single order we ship.
- You can see them when you track your order on our website.
- THIS PRODUCT INCLUDE(S): 1x bathroom vessel sink in white color (590), 1x bathroom sink faucet in chrome color (1784), 1x bathroom sink drain in chrome color (1795).

| Product ID:               | 1795                     |
|---------------------------|--------------------------|
| Product Type:             | Bathroom Vessel Sink Set |
| Shape:                    | Oval                     |
| Install Type:             | Above Counter            |
| Faucet Drilling:          | 1 Hole                   |
| Faucet Drilling Location: | Center                   |
| Overflow:                 | Yes                      |
| Num Of Sinks:             | 1                        |
| Includes Faucets:         | Yes                      |
| Includes Drains:          | Yes                      |
| Width Group:              | 20-in 29-in.             |
| Front Bowl Thickness:     | 7                        |
| Material:                 | Ceramic                  |
| Style:                    | Traditional              |
| Finish:                   | Enamel Glaze             |
| Hardware Color:           | Chrome                   |
| Color:                    | White                    |
| Recommended Ship Method:  | SP                       |