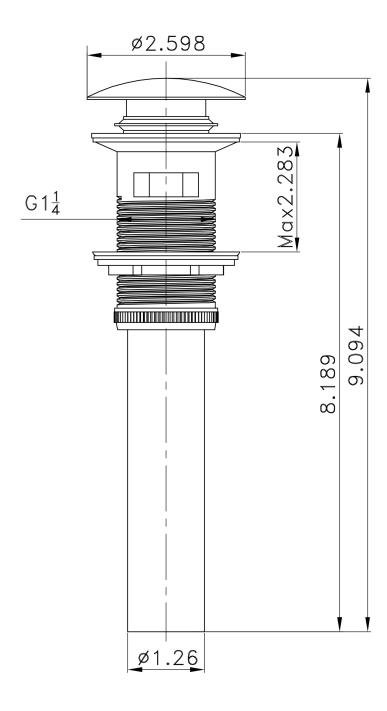

| Product ID:               | 1795                     |
|---------------------------|--------------------------|
| Product Type:             | Bathroom Vessel Sink Set |
| Shape:                    | Oval                     |
| Install Type:             | Above Counter            |
| Faucet Drilling:          | 1 Hole                   |
| Faucet Drilling Location: | Center                   |
| Overflow:                 | Yes                      |
| Num Of Sinks:             | 1                        |
| Includes Faucets:         | Yes                      |
| Includes Drains:          | Yes                      |
| Width Group:              | 20-in 29-in.             |
| Front Bowl Thickness:     | 7                        |
| Material:                 | Ceramic                  |
| Style:                    | Traditional              |
| Finish:                   | Enamel Glaze             |
| Hardware Color:           | Chrome                   |
| Color:                    | White                    |
| Recommended Ship Method:  | SP                       |