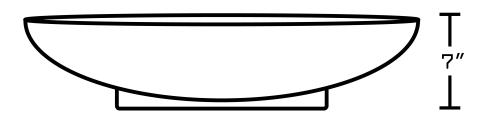

## Feature(s):

- This product is a bundle (set of multiple products).
- This bathroom vessel sink set features a oval shape with a traditional style.
- This product is made for above counter installation.
- DIY installation instructions are included in the box.
- This bathroom vessel sink set is designed for a 1 hole faucet and the faucet drilling location is on the center.
- Comes with an overflow for safety.
- This bathroom vessel sink set features 1 sink.
- This bathroom vessel sink set is made with ceramic.
- The primary color of this product is white and it comes with chrome hardware.
- Smooth non-porous surface; prevents from discoloration and fading.
- Double fired and glazed for durability and stain resistance.
- 1.75-in. standard USA-Canada drain opening.
- Constructed with lead-free brass, ensuring strength and durability.
- Solid bulky brass feel (not cheap and light).
- 22.75-in. Width (left to right).
- 17.25-in. Depth (back to front).
- 9-in. Height (top to bottom).
- All dimensions are nominal.
- This product can usually be shipped out in 1 day.
- Quality control approved in Canada.
- Each box on your order is physically opened-up and inspected to make sure only the highest quality product is shipped.
- We take and store photos of every single quality audit of every single order we ship.
- You can see them when you track your order on our website.
- THIS PRODUCT INCLUDE(S): 1x bathroom vessel sink in white color (590), 1x bathroom sink faucet in chrome color (1784), 1x bathroom sink drain in chrome color (1795).

| Product ID:               | 1795                     |
|---------------------------|--------------------------|
| Product Type:             | Bathroom Vessel Sink Set |
| Shape:                    | Oval                     |
| Install Type:             | Above Counter            |
| Faucet Drilling:          | 1 Hole                   |
| Faucet Drilling Location: | Center                   |
| Overflow:                 | Yes                      |
| Num Of Sinks:             | 1                        |
| Includes Faucets:         | Yes                      |
| Includes Drains:          | Yes                      |
| Width Group:              | 20-in 29-in.             |
| Front Bowl Thickness:     | 7                        |
| Material:                 | Ceramic                  |
| Style:                    | Traditional              |
| Finish:                   | Enamel Glaze             |
| Hardware Color:           | Chrome                   |
| Color:                    | White                    |
| Recommended Ship Method:  | SP                       |