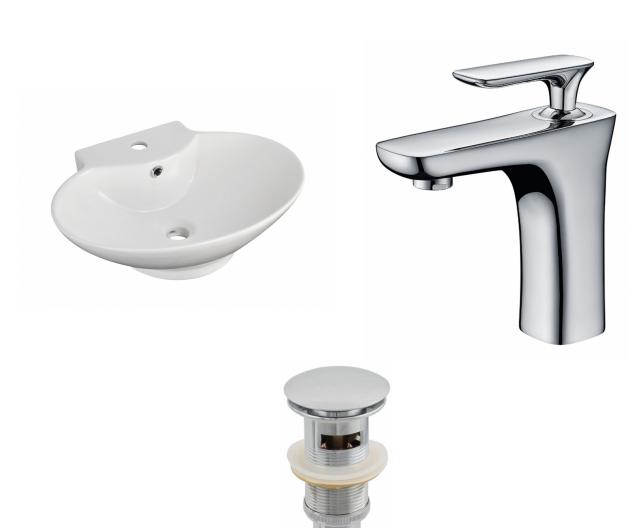

## Feature(s):

- This product is a bundle (set of multiple products).
- This bathroom vessel sink set features a oval shape with a traditional style.
- This product is made for above counter installation.
- DIY installation instructions are included in the box.
- This bathroom vessel sink set is designed for a 1 hole faucet and the faucet drilling location is on the center.
- Comes with an overflow for safety.
- This bathroom vessel sink set features 1 sink.
- This bathroom vessel sink set is made with ceramic.
- The primary color of this product is white and it comes with chrome hardware.
- Smooth non-porous surface; prevents from discoloration and fading.
- Double fired and glazed for durability and stain resistance.
- 1.75-in. standard USA-Canada drain opening.
- Constructed with lead-free brass, ensuring strength and durability.
- Solid bulky brass feel (not cheap and light).
- 22.75-in. Width (left to right).
- 17.25-in. Depth (back to front).
- 9-in. Height (top to bottom).
- All dimensions are nominal.
- This product can usually be shipped out in 1 day.
- Quality control approved in Canada.
- Each box on your order is physically opened-up and inspected to make sure only the highest quality product is shipped.
- We take and store photos of every single quality audit of every single order we ship.
- You can see them when you track your order on our website.
- THIS PRODUCT INCLUDE(S): 1x bathroom vessel sink in white color (590), 1x bathroom sink faucet in chrome color (1784), 1x bathroom sink drain in chrome color (1795).

| Product ID:               | 1795                     |
|---------------------------|--------------------------|
| Product Type:             | Bathroom Vessel Sink Set |
| Shape:                    | Oval                     |
| Install Type:             | Above Counter            |
| Faucet Drilling:          | 1 Hole                   |
| Faucet Drilling Location: | Center                   |
| Overflow:                 | Yes                      |
| Num Of Sinks:             | 1                        |
| Includes Faucets:         | Yes                      |
| Includes Drains:          | Yes                      |
| Width Group:              | 20-in 29-in.             |
| Front Bowl Thickness:     | 7                        |
| Material:                 | Ceramic                  |
| Style:                    | Traditional              |
| Finish:                   | Enamel Glaze             |
| Hardware Color:           | Chrome                   |
| Color:                    | White                    |
| Recommended Ship Method:  | SP                       |