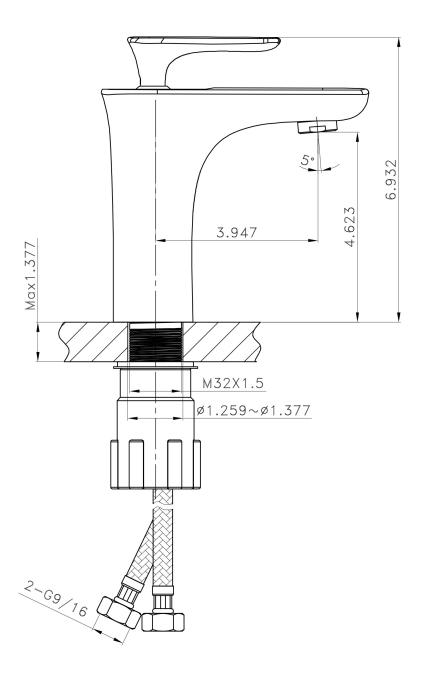

## Feature(s):

- This product is a bundle (set of multiple products).
- This bathroom vessel sink set features a oval shape with a traditional style.
- This product is made for above counter installation.
- DIY installation instructions are included in the box.
- This bathroom vessel sink set is designed for a 1 hole faucet and the faucet drilling location is on the center.
- Comes with an overflow for safety.
- This bathroom vessel sink set features 1 sink.
- This bathroom vessel sink set is made with ceramic.
- The primary color of this product is white and it comes with chrome hardware.
- Smooth non-porous surface; prevents from discoloration and fading.
- Double fired and glazed for durability and stain resistance.
- 1.75-in. standard USA-Canada drain opening.
- Constructed with lead-free brass, ensuring strength and durability.
- Solid bulky brass feel (not cheap and light).
- 22.75-in. Width (left to right).
- 17.25-in. Depth (back to front).
- 9-in. Height (top to bottom).
- All dimensions are nominal.
- This product can usually be shipped out in 1 day.
- Quality control approved in Canada.
- Each box on your order is physically opened-up and inspected to make sure only the highest quality product is shipped.
- We take and store photos of every single quality audit of every single order we ship.
- You can see them when you track your order on our website.
- THIS PRODUCT INCLUDE(S): 1x bathroom vessel sink in white color (590), 1x bathroom sink faucet in chrome color (1784), 1x bathroom sink drain in chrome color (1795).

| Product ID:               | 1795                     |
|---------------------------|--------------------------|
| Product Type:             | Bathroom Vessel Sink Set |
| Shape:                    | Oval                     |
| Install Type:             | Above Counter            |
| Faucet Drilling:          | 1 Hole                   |
| Faucet Drilling Location: | Center                   |
| Overflow:                 | Yes                      |
| Num Of Sinks:             | 1                        |
| Includes Faucets:         | Yes                      |
| Includes Drains:          | Yes                      |
| Width Group:              | 20-in 29-in.             |
| Front Bowl Thickness:     | 7                        |
| Material:                 | Ceramic                  |
| Style:                    | Traditional              |
| Finish:                   | Enamel Glaze             |
| Hardware Color:           | Chrome                   |
| Color:                    | White                    |
| Recommended Ship Method:  | SP                       |