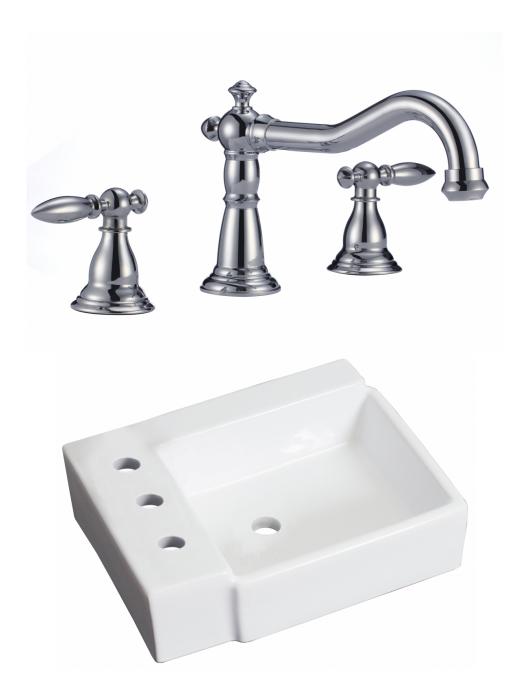

|   | QTY | Product ID | Series | Product Type         | Description                                                                    | Color  | Stock* | Expected Stock* | Expected Stock ETA* |
|---|-----|------------|--------|----------------------|--------------------------------------------------------------------------------|--------|--------|-----------------|---------------------|
|   | 1   | 1792       | Cheer  | Bathroom Sink Faucet | 3H8-in. CUPC Approved Lead Free Brass Faucet In Chrome Color                   | Chrome | 78     | 0               |                     |
|   |     |            |        |                      |                                                                                |        |        |                 |                     |
| - | 1   | 19832      | N/A    | Bathroom Vessel Sink | 16.25-in. W Above Counter White Bathroom Vessel Sink For 3H8-in. Left Drilling | White  | 18     | 0               |                     |

## Feature(s):

- This product is a bundle (set of multiple products).
- This bathroom vessel sink set features a rectangle shape with a transitional style.
- This product is made for above counter installation.
- DIY installation instructions are included in the box.
- This bathroom vessel sink set is designed for a 3h8-in. faucet and the faucet drilling location is on the left.
- This bathroom vessel sink set features 1 sink.
- This bathroom vessel sink set is made with ceramic.
- The primary color of this product is white and it comes with chrome hardware.
- Smooth non-porous surface; prevents from discoloration and fading.
- Double fired and glazed for durability and stain resistance.
- 1.75-in. standard USA-Canada drain opening.
- 16.25-in. Width (left to right).
- 11.75-in. Depth (back to front).
- 4.5-in. Height (top to bottom).
- All dimensions are nominal.
- This product can usually be shipped out in 1 day.
- Quality control approved in Canada.
- Each box on your order is physically opened-up and inspected to make sure only the highest quality product is shipped.
- We take and store photos of every single quality audit of every single order we ship.
- You can see them when you track your order on our website.
- THIS PRODUCT INCLUDE(S): 1x bathroom sink faucet in chrome color (1792), 1x bathroom vessel sink in white color (19832).