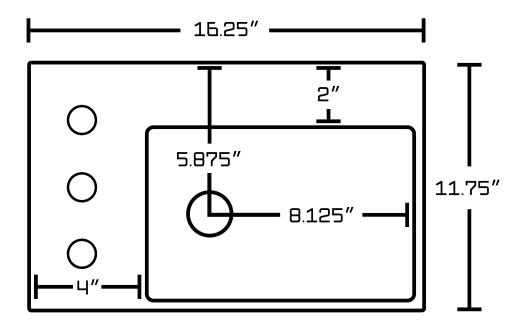

## Feature(s):

- This product is a bundle (set of multiple products).
- This bathroom vessel sink set features a rectangle shape with a transitional style.
- This product is made for above counter installation.
- DIY installation instructions are included in the box.
- This bathroom vessel sink set is designed for a 3h8-in. faucet and the faucet drilling location is on the left.
- This bathroom vessel sink set features 1 sink.
- This bathroom vessel sink set is made with ceramic.
- The primary color of this product is white and it comes with chrome hardware.
- Smooth non-porous surface; prevents from discoloration and fading.
- Double fired and glazed for durability and stain resistance.
- 1.75-in. standard USA-Canada drain opening.
- 16.25-in. Width (left to right).
- 11.75-in. Depth (back to front).
- 4.5-in. Height (top to bottom).
- All dimensions are nominal.
- This product can usually be shipped out in 1 day.
- Quality control approved in Canada.
- Each box on your order is physically opened-up and inspected to make sure only the highest quality product is shipped.
- We take and store photos of every single quality audit of every single order we ship.
- You can see them when you track your order on our website.
- THIS PRODUCT INCLUDE(S): 1x bathroom sink faucet in chrome color (1792), 1x bathroom vessel sink in white color (19832).

| Product ID:               | 19832                    |
|---------------------------|--------------------------|
| Product Type:             | Bathroom Vessel Sink Set |
| Shape:                    | Rectangle                |
| Install Type:             | Above Counter            |
| Faucet Drilling:          | 3H8-in.                  |
| Faucet Drilling Location: | Left                     |
| Overflow:                 | No                       |
| Num Of Sinks:             | 1                        |
| Includes Faucets:         | Yes                      |
| Includes Drains:          | No                       |
| Width Group:              | 10-in 19-in.             |
| Front Bowl Thickness:     | 6                        |
| Material:                 | Ceramic                  |
| Style:                    | Transitional             |
| Finish:                   | Enamel Glaze             |
| Hardware Color:           | Chrome                   |
| Color:                    | White                    |
| Recommended Ship Method:  | SP                       |
|                           |                          |