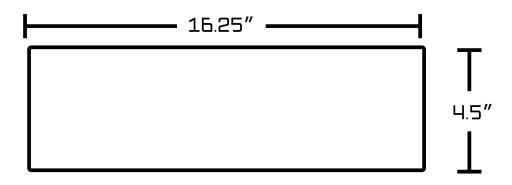

## Feature(s):

- This product is a bundle (set of multiple products).
- This bathroom vessel sink set features a rectangle shape with a transitional style.
- This product is made for above counter installation.
- DIY installation instructions are included in the box.
- This bathroom vessel sink set is designed for a 3h8-in. faucet and the faucet drilling location is on the left.
- This bathroom vessel sink set features 1 sink.
- This bathroom vessel sink set is made with ceramic.
- The primary color of this product is white and it comes with chrome hardware.
- Smooth non-porous surface; prevents from discoloration and fading.
- Double fired and glazed for durability and stain resistance.
- 1.75-in. standard USA-Canada drain opening.
- 16.25-in. Width (left to right).
- 11.75-in. Depth (back to front).
- 4.5-in. Height (top to bottom).
- All dimensions are nominal.
- This product can usually be shipped out in 1 day.
- Quality control approved in Canada.
- Each box on your order is physically opened-up and inspected to make sure only the highest quality product is shipped.
- We take and store photos of every single quality audit of every single order we ship.
- You can see them when you track your order on our website.
- THIS PRODUCT INCLUDE(S): 1x bathroom sink faucet in chrome color (1792), 1x bathroom vessel sink in white color (19832).