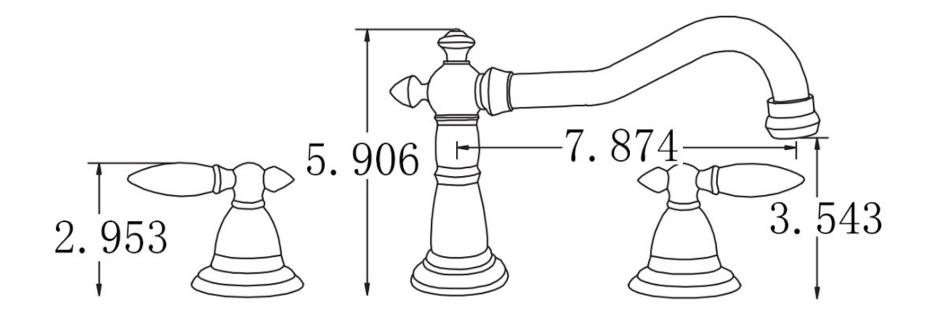

## Feature(s):

- This product is a bundle (set of multiple products).
- This bathroom vessel sink set features a rectangle shape with a transitional style.
- This product is made for above counter installation.
- DIY installation instructions are included in the box.
- This bathroom vessel sink set is designed for a 3h8-in. faucet and the faucet drilling location is on the left.
- This bathroom vessel sink set features 1 sink.
- This bathroom vessel sink set is made with ceramic.
- The primary color of this product is white and it comes with chrome hardware.
- Smooth non-porous surface; prevents from discoloration and fading.
- Double fired and glazed for durability and stain resistance.
- 1.75-in. standard USA-Canada drain opening.
- 16.25-in. Width (left to right).
- 11.75-in. Depth (back to front).
- 4.5-in. Height (top to bottom).
- All dimensions are nominal.
- This product can usually be shipped out in 1 day.
- Quality control approved in Canada.
- Each box on your order is physically opened-up and inspected to make sure only the highest quality product is shipped.
- We take and store photos of every single quality audit of every single order we ship.
- You can see them when you track your order on our website.
- THIS PRODUCT INCLUDE(S): 1x bathroom sink faucet in chrome color (1792), 1x bathroom vessel sink in white color (19832).