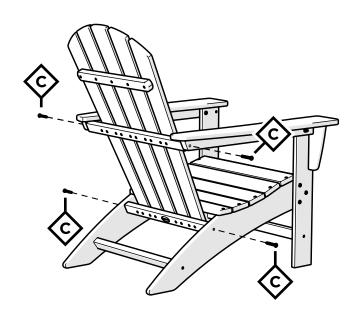

our furniture ends up — snap a pic and share it with us on Facebook! facebook.com/trexfurniture

## Having Trouble?

If you have questions or concerns regarding assembly instructions or missing parts, please contact us at (877) 907-TREX (8739) or email support@trexfurniture.com

## Cleaning Tips

Keep your Trex Outdoor Furniture™ looking brand new:

#### For a quick clean:

Simply wipe down with soap and water.

#### For a deeper clean:

You'll need:

- »  $\,^{1\!\!/}_{3}$  bleach and  $^{2\!\!/}_{3}$  water solution
- » clean cloth
- » soft bristle brush

Wipe on solution with your cloth and let it sit on the lumber for a few minutes (this will not affect the color). Then, loosen any dirt and debris that may catch in surface grooves with a soft bristle brush; hose down to rinse.