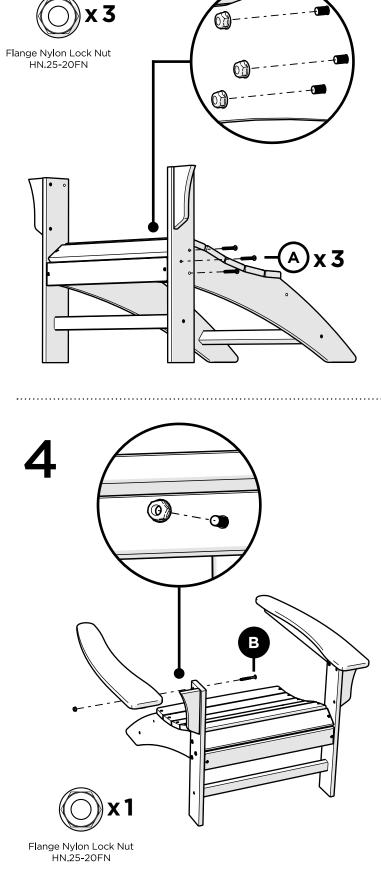

here our furniture ends up — snap a pic and share it with us on Facebook! facebook.com/trexfurniture

## Having Trouble?

If you have questions or concerns regarding assembly instructions or missing parts, please contact us at (877) 907-TREX (8739) or email support@trexfurniture.com

## Cleaning Tips

Keep your Trex Outdoor Furniture™ looking brand new:

#### For a quick clean:

Simply wipe down with soap and water.

#### For a deeper clean:

You'll need:

- »  $\,^{1\!\!/}_{3}$  bleach and  $^{2\!\!/}_{3}$  water solution
- » clean cloth
- » soft bristle brush

Wipe on solution with your cloth and let it sit on the lumber for a few minutes (this will not affect the color). Then, loosen any dirt and debris that may catch in surface grooves with a soft bristle brush; hose down to rinse.