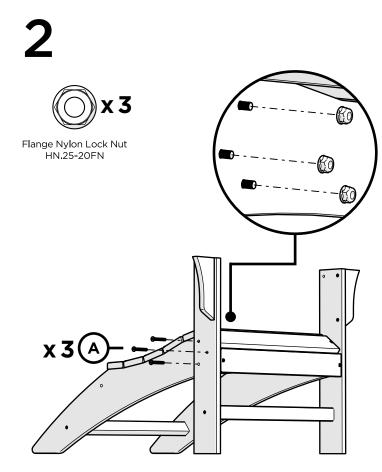

re our furniture ends up — snap a pic and share it with us on Facebook! facebook.com/trexfurniture

## Having Trouble?

If you have questions or concerns regarding assembly instructions or missing parts, please contact us at (877) 907-TREX (8739) or email support@trexfurniture.com

## Cleaning Tips

Keep your Trex Outdoor Furniture™ looking brand new:

#### For a quick clean:

Simply wipe down with soap and water.

#### For a deeper clean:

You'll need:

- »  $\,^{1\!\!/}_{3}$  bleach and  $^{2\!\!/}_{3}$  water solution
- » clean cloth
- » soft bristle brush

Wipe on solution with your cloth and let it sit on the lumber for a few minutes (this will not affect the color). Then, loosen any dirt and debris that may catch in surface grooves with a soft bristle brush; hose down to rinse.