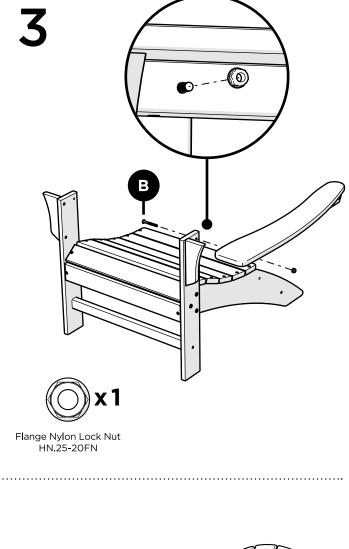

ur furniture ends up — snap a pic and share it with us on Facebook! facebook.com/trexfurniture

## Having Trouble?

If you have questions or concerns regarding assembly instructions or missing parts, please contact us at (877) 907-TREX (8739) or email support@trexfurniture.com

## Cleaning Tips

Keep your Trex Outdoor Furniture™ looking brand new:

#### For a quick clean:

Simply wipe down with soap and water.

#### For a deeper clean:

You'll need:

- »  $\,^{1\!\!/}_{3}$  bleach and  $^{2\!\!/}_{3}$  water solution
- » clean cloth
- » soft bristle brush

Wipe on solution with your cloth and let it sit on the lumber for a few minutes (this will not affect the color). Then, loosen any dirt and debris that may catch in surface grooves with a soft bristle brush; hose down to rinse.