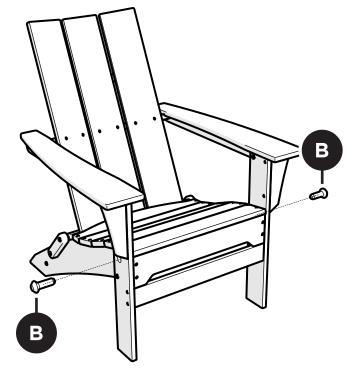

re our furniture ends up — snap a pic and share it with us on Facebook! facebook.com/trexfurniture

# Having Trouble?

If you have questions or concerns regarding assembly instructions or missing parts, please contact us at **(877) 907-TREX** (8739) or email **support@trexfurniture.com** 

## Cleaning Tips

Keep your Trex Outdoor Furniture™ looking brand new:

#### For a quick clean:

Simply wipe down with soap and water.

#### For a deeper clean:

You'll need:

- »  $^{1\!\!/_3}$  bleach and  $^{2\!\!/_3}$  water solution
- » clean cloth
- » soft bristle brush

Wipe on solution with your cloth and let it sit on the lumber for a few minutes (this will not affect the color). Then, loosen any dirt and debris that may catch in surface grooves with a soft bristle brush; hose down to rinse.