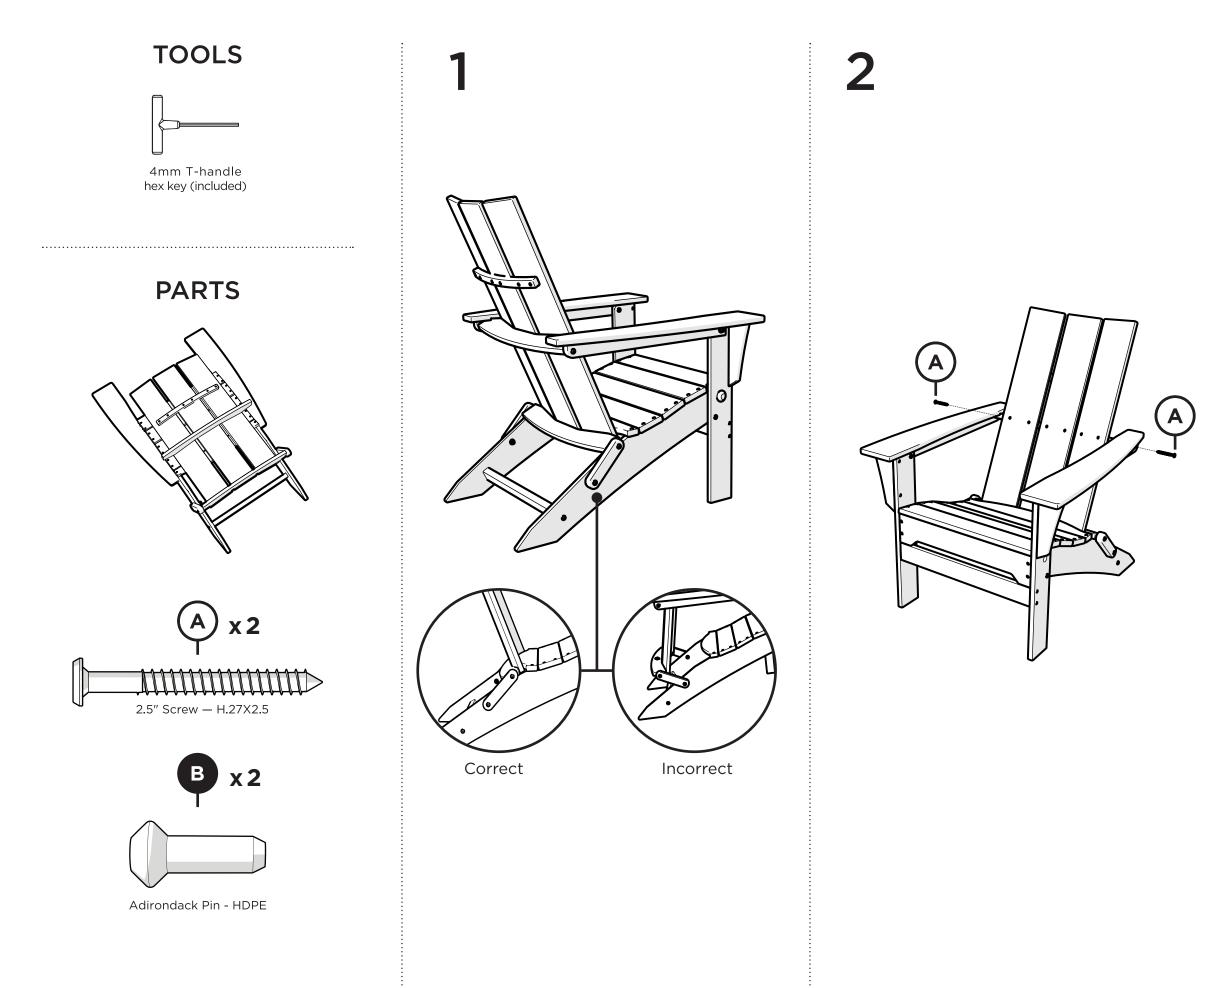

here our furniture ends up — snap a pic and share it with us on Facebook! facebook.com/trexfurniture

# Having Trouble?

If you have questions or concerns regarding assembly instructions or missing parts, please contact us at **(877) 907-TREX** (8739) or email **support@trexfurniture.com** 

## Cleaning Tips

Keep your Trex Outdoor Furniture™ looking brand new:

#### For a quick clean:

Simply wipe down with soap and water.

#### For a deeper clean:

You'll need:

- »  $^{1\!\!/_3}$  bleach and  $^{2\!\!/_3}$  water solution
- » clean cloth
- » soft bristle brush

Wipe on solution with your cloth and let it sit on the lumber for a few minutes (this will not affect the color). Then, loosen any dirt and debris that may catch in surface grooves with a soft bristle brush; hose down to rinse.