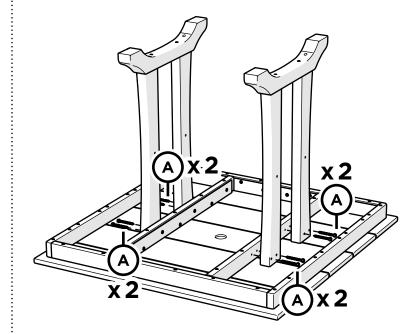

facebook.com/trexfurniture

### Having Trouble?

If you have questions or concerns regarding assembly instructions or missing parts, please contact us at (877) 907-TREX (8739) or email support@trexfurniture.com

### Cleaning Tips

Keep your Trex Outdoor Furniture™ looking brand new:

#### For a quick clean:

Simply wipe down with soap and water.

#### For a deeper clean:

You'll need:

- » 1/3 bleach and 2/3 water solution
- » clean cloth
- » soft bristle brush

Wipe on solution with your cloth and let it sit on the lumber for a few minutes (this will not affect the color). Then, loosen any dirt and debris that may catch in surface grooves with a soft bristle brush; hose down to rinse.

trexfurniture.com





3/8" wrench (not included)

4mm T-handle hex key (included)

# **PARTS**