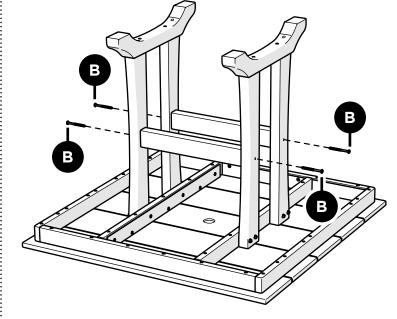

acebook.com/trexfurniture

### Having Trouble?

If you have questions or concerns regarding assembly instructions or missing parts, please contact us at (877) 907-TREX (8739) or email support@trexfurniture.com

### Cleaning Tips

Keep your Trex Outdoor Furniture™ looking brand new:

#### For a quick clean:

Simply wipe down with soap and water.

#### For a deeper clean:

You'll need:

- » 1/3 bleach and 2/3 water solution
- » clean cloth
- » soft bristle brush

Wipe on solution with your cloth and let it sit on the lumber for a few minutes (this will not affect the color). Then, loosen any dirt and debris that may catch in surface grooves with a soft bristle brush; hose down to rinse.

trexfurniture.com





3/8" wrench (not included)

4mm T-handle hex key (included)

# **PARTS**