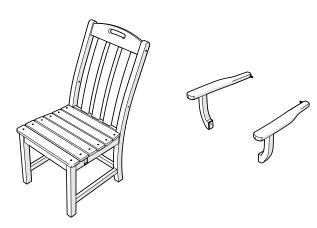

hare it with us on Facebook! facebook.com/trexfurniture

### Having Trouble?

If you have questions or concerns regarding assembly instructions or missing parts, please contact us at (877) 907-TREX (8739) or email support@trexfurniture.com

### Cleaning Tips

Keep your Trex Outdoor Furniture™ looking brand new:

#### For a quick clean:

Simply wipe down with soap and water.

#### For a deeper clean:

You'll need:

- » 1/3 bleach and 2/3 water solution
- » clean cloth
- » soft bristle brush

Wipe on solution with your cloth and let it sit on the lumber for a few minutes (this will not affect the color). Then, loosen any dirt and debris that may catch in surface grooves with a soft bristle brush; hose down to rinse.

trexfurniture.com

# **TOOLS**



3/8" wrench (not included)

# **PARTS**





1