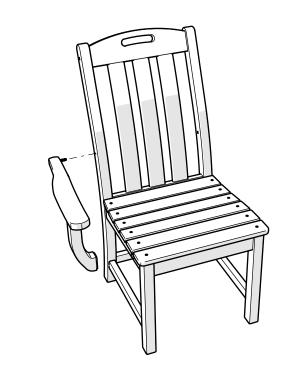

with us on Facebook! facebook.com/trexfurniture

### Having Trouble?

If you have questions or concerns regarding assembly instructions or missing parts, please contact us at (877) 907-TREX (8739) or email support@trexfurniture.com

### Cleaning Tips

Keep your Trex Outdoor Furniture™ looking brand new:

#### For a quick clean:

Simply wipe down with soap and water.

#### For a deeper clean:

You'll need:

- » 1/3 bleach and 2/3 water solution
- » clean cloth
- » soft bristle brush

Wipe on solution with your cloth and let it sit on the lumber for a few minutes (this will not affect the color). Then, loosen any dirt and debris that may catch in surface grooves with a soft bristle brush; hose down to rinse.

trexfurniture.com

# **TOOLS**



3/8" wrench (not included)

# **PARTS**





1