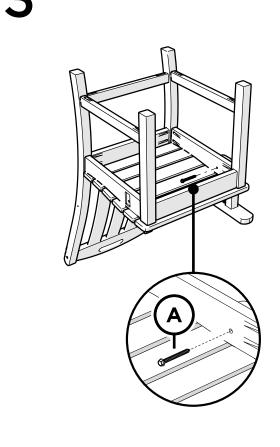

h us on Facebook! facebook.com/trexfurniture

### Having Trouble?

If you have questions or concerns regarding assembly instructions or missing parts, please contact us at (877) 907-TREX (8739) or email support@trexfurniture.com

### Cleaning Tips

Keep your Trex Outdoor Furniture™ looking brand new:

#### For a quick clean:

Simply wipe down with soap and water.

#### For a deeper clean:

You'll need:

- » 1/3 bleach and 2/3 water solution
- » clean cloth
- » soft bristle brush

Wipe on solution with your cloth and let it sit on the lumber for a few minutes (this will not affect the color). Then, loosen any dirt and debris that may catch in surface grooves with a soft bristle brush; hose down to rinse.

trexfurniture.com

# **TOOLS**



3/8" wrench (not included)

# **PARTS**





1