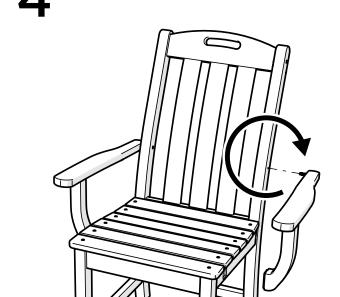

us on Facebook! facebook.com/trexfurniture

### Having Trouble?

If you have questions or concerns regarding assembly instructions or missing parts, please contact us at (877) 907-TREX (8739) or email support@trexfurniture.com

### Cleaning Tips

Keep your Trex Outdoor Furniture™ looking brand new:

#### For a quick clean:

Simply wipe down with soap and water.

#### For a deeper clean:

You'll need:

- » 1/3 bleach and 2/3 water solution
- » clean cloth
- » soft bristle brush

Wipe on solution with your cloth and let it sit on the lumber for a few minutes (this will not affect the color). Then, loosen any dirt and debris that may catch in surface grooves with a soft bristle brush; hose down to rinse.

trexfurniture.com

# **TOOLS**



3/8" wrench (not included)

# **PARTS**





1