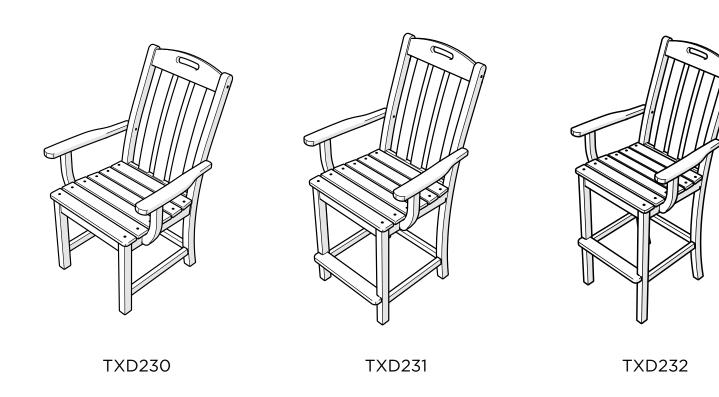

on Facebook! facebook.com/trexfurniture

### Having Trouble?

If you have questions or concerns regarding assembly instructions or missing parts, please contact us at (877) 907-TREX (8739) or email support@trexfurniture.com

### Cleaning Tips

Keep your Trex Outdoor Furniture™ looking brand new:

#### For a quick clean:

Simply wipe down with soap and water.

#### For a deeper clean:

You'll need:

- » 1/3 bleach and 2/3 water solution
- » clean cloth
- » soft bristle brush

Wipe on solution with your cloth and let it sit on the lumber for a few minutes (this will not affect the color). Then, loosen any dirt and debris that may catch in surface grooves with a soft bristle brush; hose down to rinse.

trexfurniture.com

# **TOOLS**



3/8" wrench (not included)

# **PARTS**





1