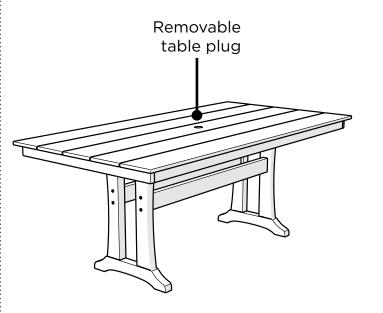

# **Assembly Instructions**

TXL1D83, TXL1R83,

TXL1B83

For Use With Small Plank

Table-PL83