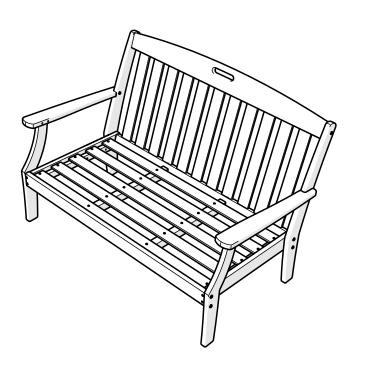

If you have questions or concerns regarding assembly instructions or missing parts, please contact us at **(877) 907-TREX** (8739) or email support@trexfurniture.com

### Cleaning Tips

Keep your Trex Outdoor Furniture™ looking brand new:

#### For a quick clean:

Simply wipe down with soap and water.

#### For a deeper clean:

You'll need:

- » 1/3 bleach and 2/3 water solution
- » clean cloth
- » soft bristle brush

Wipe on solution with your cloth and let it sit on the lumber for a few minutes (this will not affect the color). Then, loosen any dirt and debris that may catch in surface grooves with a soft bristle brush; hose down to rinse.

trexfurniture.com





4mm T-handle hex key (included)

# **PARTS**





1.75" Screw — H.27X1.75





1



Repeat on opposite side

2



3



4