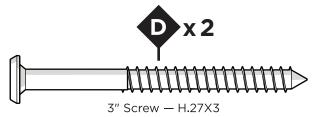

facebook.com/trexfurniture

## Having Trouble?

If you have questions or concerns regarding assembly instructions or missing parts, please contact us at **(877) 907-TREX** (8739) or email support@trexfurniture.com

### Cleaning Tips

Keep your Trex Outdoor Furniture™ looking brand new:

#### For a quick clean:

Simply wipe down with soap and water.

#### For a deeper clean:

You'll need:

- » 1/3 bleach and 2/3 water solution
- » clean cloth
- » soft bristle brush

Wipe on solution with your cloth and let it sit on the lumber for a few minutes (this will not affect the color). Then, loosen any dirt and debris that may catch in surface grooves with a soft bristle brush; hose down to rinse.

trexfurniture.com





4mm T-handle hex key (included)

# **PARTS**





1.75" Screw — H.27X1.75





1



Repeat on opposite side

2



3



4