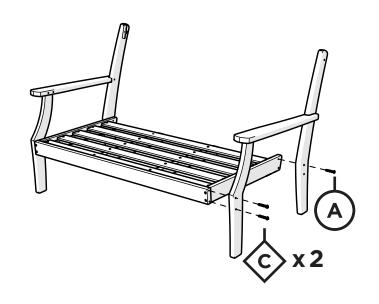

rouble?

If you have questions or concerns regarding assembly instructions or missing parts, please contact us at **(877) 907-TREX** (8739) or email support@trexfurniture.com

### Cleaning Tips

Keep your Trex Outdoor Furniture™ looking brand new:

#### For a quick clean:

Simply wipe down with soap and water.

#### For a deeper clean:

You'll need:

- » 1/3 bleach and 2/3 water solution
- » clean cloth
- » soft bristle brush

Wipe on solution with your cloth and let it sit on the lumber for a few minutes (this will not affect the color). Then, loosen any dirt and debris that may catch in surface grooves with a soft bristle brush; hose down to rinse.

trexfurniture.com





4mm T-handle hex key (included)

# **PARTS**





1.75" Screw — H.27X1.75





1



Repeat on opposite side

2



3



4