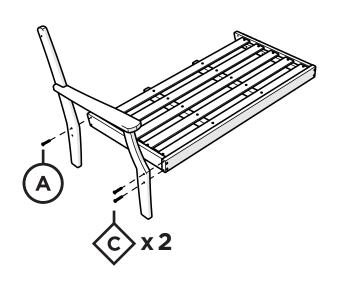

ing Trouble?

If you have questions or concerns regarding assembly instructions or missing parts, please contact us at **(877) 907-TREX** (8739) or email support@trexfurniture.com

### Cleaning Tips

Keep your Trex Outdoor Furniture™ looking brand new:

#### For a quick clean:

Simply wipe down with soap and water.

#### For a deeper clean:

You'll need:

- » 1/3 bleach and 2/3 water solution
- » clean cloth
- » soft bristle brush

Wipe on solution with your cloth and let it sit on the lumber for a few minutes (this will not affect the color). Then, loosen any dirt and debris that may catch in surface grooves with a soft bristle brush; hose down to rinse.

trexfurniture.com





4mm T-handle hex key (included)

# **PARTS**





1.75" Screw — H.27X1.75





1



Repeat on opposite side

2



3



4