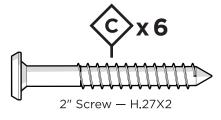

k! facebook.com/trexfurniture

## Having Trouble?

If you have questions or concerns regarding assembly instructions or missing parts, please contact us at **(877) 907-TREX** (8739) or email support@trexfurniture.com

### Cleaning Tips

Keep your Trex Outdoor Furniture™ looking brand new:

#### For a quick clean:

Simply wipe down with soap and water.

#### For a deeper clean:

You'll need:

- » 1/3 bleach and 2/3 water solution
- » clean cloth
- » soft bristle brush

Wipe on solution with your cloth and let it sit on the lumber for a few minutes (this will not affect the color). Then, loosen any dirt and debris that may catch in surface grooves with a soft bristle brush; hose down to rinse.

trexfurniture.com





4mm T-handle hex key (included)

# **PARTS**





1.75" Screw — H.27X1.75





1



Repeat on opposite side

2



3



4