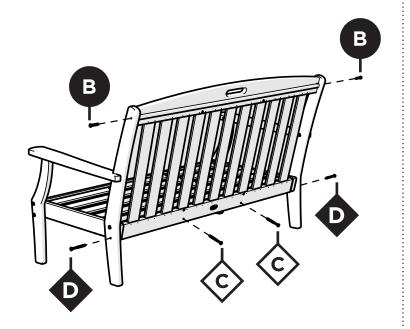

e?

If you have questions or concerns regarding assembly instructions or missing parts, please contact us at **(877) 907-TREX** (8739) or email support@trexfurniture.com

### Cleaning Tips

Keep your Trex Outdoor Furniture™ looking brand new:

#### For a quick clean:

Simply wipe down with soap and water.

#### For a deeper clean:

You'll need:

- » 1/3 bleach and 2/3 water solution
- » clean cloth
- » soft bristle brush

Wipe on solution with your cloth and let it sit on the lumber for a few minutes (this will not affect the color). Then, loosen any dirt and debris that may catch in surface grooves with a soft bristle brush; hose down to rinse.

trexfurniture.com





4mm T-handle hex key (included)

# **PARTS**





1.75" Screw — H.27X1.75





1



Repeat on opposite side

2



3



4