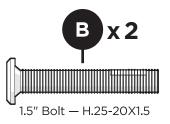

share it with us on Facebook! facebook.com/trexfurniture

## Having Trouble?

If you have questions or concerns regarding assembly instructions or missing parts, please contact us at **(877) 907-TREX** (8739) or email support@trexfurniture.com

### Cleaning Tips

Keep your Trex Outdoor Furniture™ looking brand new:

#### For a quick clean:

Simply wipe down with soap and water.

#### For a deeper clean:

You'll need:

- » 1/3 bleach and 2/3 water solution
- » clean cloth
- » soft bristle brush

Wipe on solution with your cloth and let it sit on the lumber for a few minutes (this will not affect the color). Then, loosen any dirt and debris that may catch in surface grooves with a soft bristle brush; hose down to rinse.

trexfurniture.com





4mm T-handle hex key (included)

# **PARTS**





1.75" Screw — H.27X1.75





1



Repeat on opposite side

2



3



4