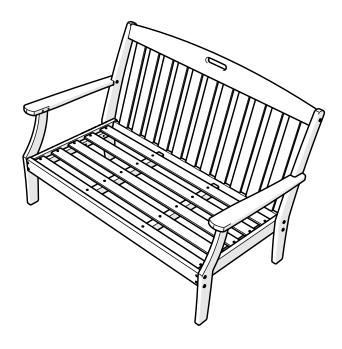

# **Assembly Instructions**



TX4512X
Yacht Club Deep
Seating Settee

### 20-Year Warranty

To view our full warranty, please visit trexfurniture.com/warranty

## Share your space .....

We love to see where our furniture ends up — snap a pic and share it with us on Facebook! facebook.com/trexfurniture

## Having Trouble?

If you have questions or concerns regarding assembly instructions or missing parts, please contact us at **(877) 907-TREX** (8739) or email support@trexfurniture.com

### Cleaning Tips

Keep your Trex Outdoor Furniture™ looking brand new:

#### For a quick clean:

Simply wipe down with soap and water.

#### For a deeper clean:

You'll need:

- » 1/3 bleach and 2/3 water solution
- » clean cloth
- » soft bristle brush

Wipe on solution with your cloth and let it sit on the lumber for a few minutes (