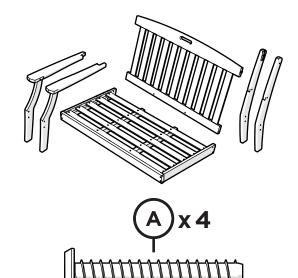

d share it with us on Facebook! facebook.com/trexfurniture

## Having Trouble?

If you have questions or concerns regarding assembly instructions or missing parts, please contact us at **(877) 907-TREX** (8739) or email support@trexfurniture.com

### Cleaning Tips

Keep your Trex Outdoor Furniture™ looking brand new:

#### For a quick clean:

Simply wipe down with soap and water.

#### For a deeper clean:

You'll need:

- » 1/3 bleach and 2/3 water solution
- » clean cloth
- » soft bristle brush

Wipe on solution with your cloth and let it sit on the lumber for a few minutes (this will not affect the color). Then, loosen any dirt and debris that may catch in surface grooves with a soft bristle brush; hose down to rinse.

trexfurniture.com





4mm T-handle hex key (included)

# **PARTS**





1.75" Screw — H.27X1.75





1



Repeat on opposite side

2



3



4