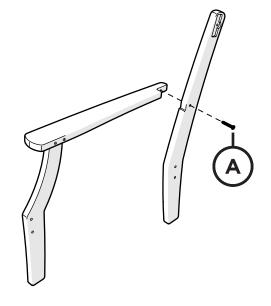

book.com/trexfurniture

## Having Trouble?

If you have questions or concerns regarding assembly instructions or missing parts, please contact us at **(877) 907-TREX** (8739) or email support@trexfurniture.com

### Cleaning Tips

Keep your Trex Outdoor Furniture™ looking brand new:

#### For a quick clean:

Simply wipe down with soap and water.

#### For a deeper clean:

You'll need:

- » 1/3 bleach and 2/3 water solution
- » clean cloth
- » soft bristle brush

Wipe on solution with your cloth and let it sit on the lumber for a few minutes (this will not affect the color). Then, loosen any dirt and debris that may catch in surface grooves with a soft bristle brush; hose down to rinse.

trexfurniture.com





4mm T-handle hex key (included)

# **PARTS**





1.75" Screw — H.27X1.75





1



Repeat on opposite side

2



3



4