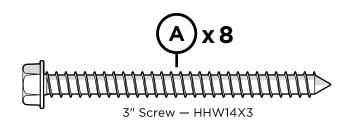

Facebook! facebook.com/trexfurniture

### Having Trouble?

If you have questions or concerns regarding assembly instructions or missing parts, please contact us at (877) 907-TREX (8739) or email support@trexfurniture.com

#### Cleaning Tips

Keep your Trex Outdoor Furniture™ looking brand new:

#### For a quick clean:

Simply wipe down with soap and water.

#### For a deeper clean:

You'll need:

- » 1/3 bleach and 2/3 water solution
- » clean cloth
- » soft bristle brush

Wipe on solution with your cloth and let it sit on the lumber for a few minutes (this will not affect the color). Then, loosen any dirt and debris that may catch in surface grooves with a soft bristle brush; hose down to rinse.

# **TOOLS**



3/8" wrench (not included)

4mm T-handle hex key (included)

## **PARTS**









2