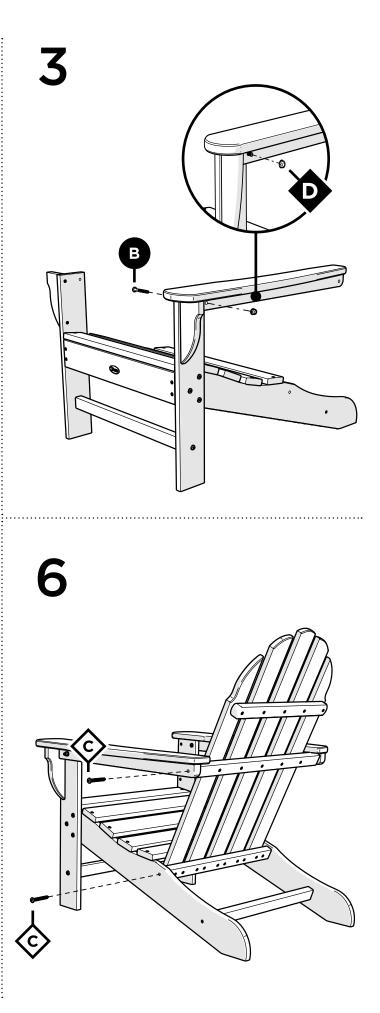

# Assembly Instructions

TXAD4031 Cape Cod Adirondack Chair

# TOOLS

Phillips Screwdriver

1

÷

4mm T-handle hex key (included) Phillips Screwdriver (Screw Gun Recommended) (Not Included)

PARTS

2