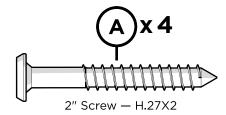

# TOOLS

Phillips Screwdriver

1

÷

4mm T-handle hex key (included) Phillips Screwdriver (Screw Gun Recommended) (Not Included)

PARTS

2