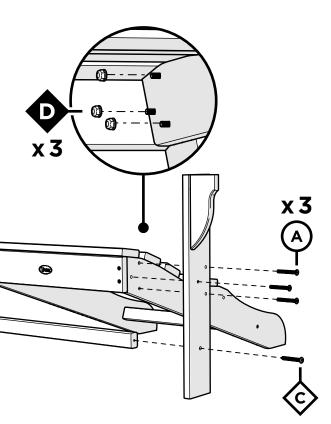

— snap a pic and share it with us on Facebook! facebook.com/trexfurniture

# Having Trouble?

If you have questions or concerns regarding assembly instructions or missing parts, please contact us at **(877) 907-TREX** (8739) or email **support@trexfurniture.com** 

trexfurniture.com

## Cleaning Tips

Keep your Trex Outdoor Furniture™ looking brand new:

#### For a quick clean:

Simply wipe down with soap and water.

#### For a deeper clean:

You'll need:

- »  $\,^{1\!\!/}_{3}$  bleach and  $^{2\!\!/}_{3}$  water solution
- » clean cloth
- » soft bristle brush

Wipe on solution with your cloth and let it sit on the lumber for a few minutes (this will not affect the color). Then, loosen any dirt and debris that may catch in surface grooves with a soft bristle brush; hose down to rinse.















# Assembly Instructions



TXRST18 Cape Cod Round 18" Side Table

### 20-Year Warranty

To view our full warranty, please visit trexfurniture.com/warranty

## Share your space

We love to see where our furniture ends up — snap a pic and share it with us on Facebook! facebook.com/trexfurniture

## Having Trouble?

If you have questions or concerns regarding assembly instructions or missing parts, please contact us at (877) 907-TREX (8739) or email support@trexfurniture.com

## Cleaning Tips

Keep your Trex Outdoor Furniture™ looking brand new:

#### For a quick clean:

Simply wipe down with soap and water.

#### For a deeper clean:

You'll need:

- »  $^{1\!\!/_3}$  bleach and  $^{2\!\!/_3}$  water solution
- » clean cloth
- » soft bristle brush

Wipe on solution with your cloth