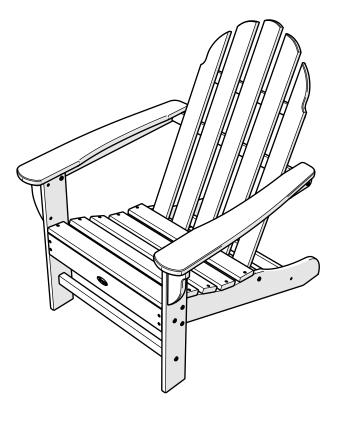

# Assembly Instructions



TXAD4031 Cape Cod Adirondack Chair

## 20-Year Warranty

To view our full warranty, please visit trexfurniture.com/warranty

## Share your space

We love to see where our furniture ends up — snap a pic and share it with us on Facebook! facebook.com/trexfurniture

# Having Trouble?

If you have questions or concerns regarding assembly instructions or missing parts, please contact us at **(877) 907-TREX** (8739) or email **support@trexfurniture.com** 

trexfurniture.com

## Cleaning Tips

Keep your Trex Outdoor Furniture™ looking brand new:

#### For a quick clean:

Simply wipe down with soap and water.

#### For a deeper clean:

You'll need:

- »  $\,^{1\!\!/}_{3}$  bleach and  $^{2\!\!/}_{3}$  water solution
- » clean cloth
- » soft bristle brush

Wipe on solution with your cloth and let