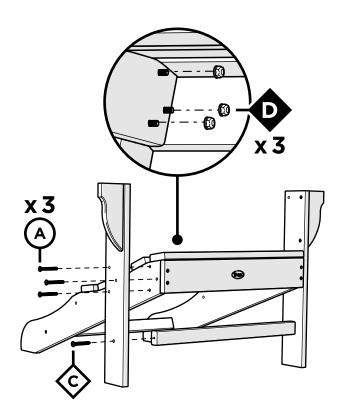

# Assembly Instructions

TXAD4031 Cape Cod Adirondack Chair

# TOOLS

Phillips Screwdriver

1

÷

4mm T-handle hex key (included) Phillips Screwdriver (Screw Gun Recommended) (Not Included)

PARTS

2