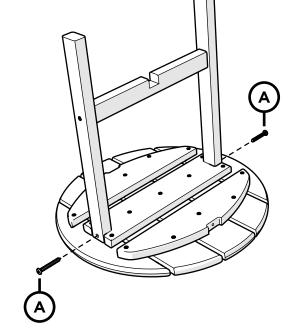

# Assembly Instructions

TXRST18 Cape Cod Round 18" Side Table

# TOOLS

Phillips Screwdriver

1

÷

4mm T-handle hex key (included) Phillips Screwdriver (Screw Gun Recommended) (Not Included)

PARTS

2