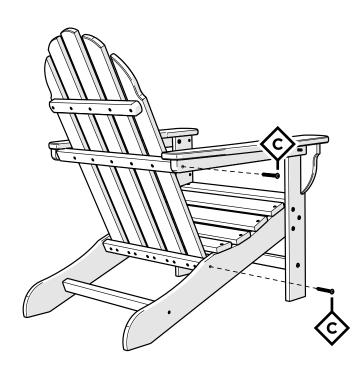

# Assembly Instructions

TXAD4031 Cape Cod Adirondack Chair

# TOOLS

Phillips Screwdriver

1

÷

4mm T-handle hex key (included) Phillips Screwdriver (Screw Gun Recommended) (Not Included)

PARTS

2