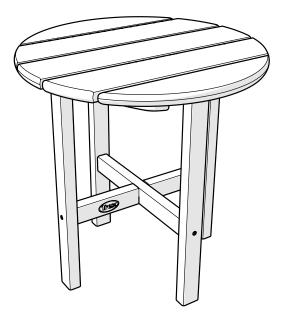

tions or concerns regarding assembly instructions or missing parts, please contact us at (877) 907-TREX (8739) or email support@trexfurniture.com

## Cleaning Tips

Keep your Trex Outdoor Furniture™ looking brand new:

#### For a quick clean:

Simply wipe down with soap and water.

#### For a deeper clean:

You'll need:

- »  $^{1\!\!/_3}$  bleach and  $^{2\!\!/_3}$  water solution
- » clean cloth
- » soft bristle brush

Wipe on solution with your cloth and let it sit on the lumber for a few minutes (this will not affect the color). Then, loosen any dirt and debris that may catch in surface grooves with a soft bristle brush; hose down to rinse.

# TOOLS

Phillips Screwdriver

1

÷

4mm T-handle hex key (included) Phillips Screwdriver (Screw Gun Recommended) (Not Included)

PARTS







2