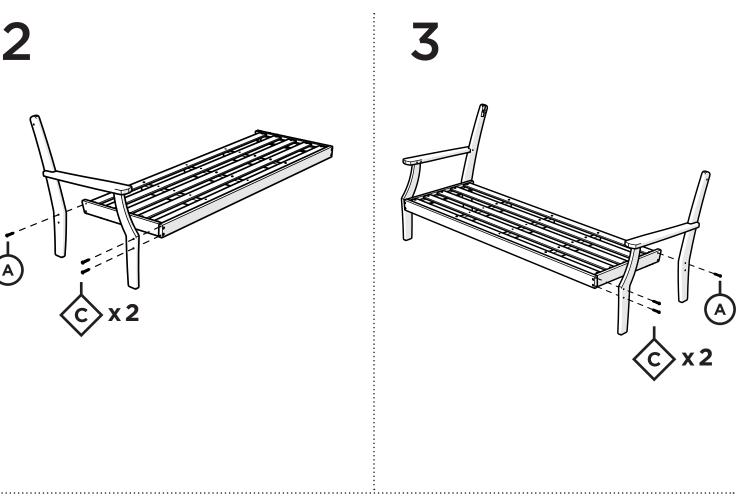

# TOOLS 4mm T-handle hex key (included) PARTS 1.75" Screw — H.27X1.75 B x 2 1" Bolt — H.25-20X1 x4 C 2" Screw — H.27X2 x 5 D 11111 3" Screw — H.27X3

Repeat on opposite side

2