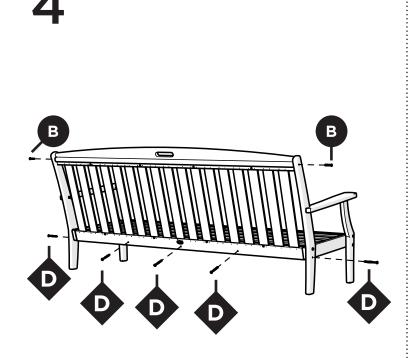

# TOOLS 4mm T-handle hex key (included) PARTS 1.75" Screw — H.27X1.75 B x 2 1" Bolt — H.25-20X1 x4 C 2" Screw — H.27X2 x 5 D 11111 3" Screw — H.27X3

Repeat on opposite side

2