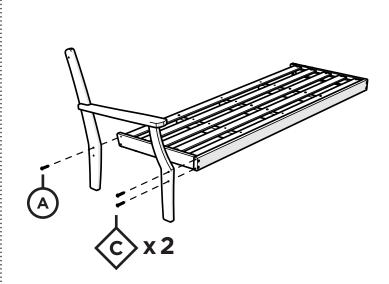

# TOOLS 4mm T-handle hex key (included) PARTS 1.75" Screw — H.27X1.75 B x 2 1" Bolt — H.25-20X1 x4 C 2" Screw — H.27X2 x 5 D 11111 3" Screw — H.27X3

Repeat on opposite side

2