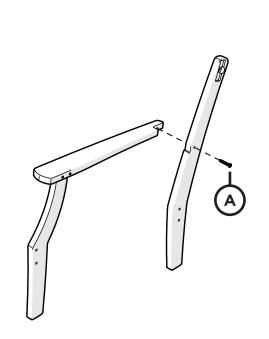

# TOOLS 4mm T-handle hex key (included) PARTS 1.75" Screw — H.27X1.75 B x 2 1" Bolt — H.25-20X1 x4 C 2" Screw — H.27X2 x 5 D 11111 3" Screw — H.27X3

Repeat on opposite side

2