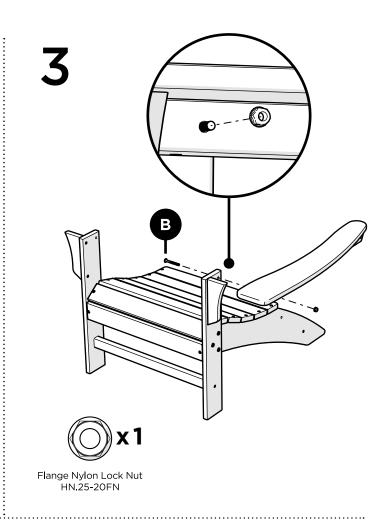

# **PARTS**

Flange Nylon Lock Nut HN.25-20FN

Something missing? Call (833) 665-6300