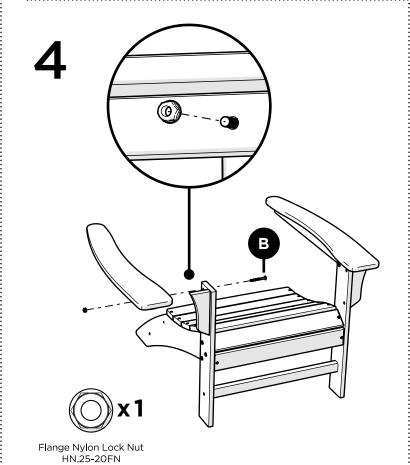

# **PARTS**

Flange Nylon Lock Nut HN.25-20FN

Something missing? Call (833) 665-6300