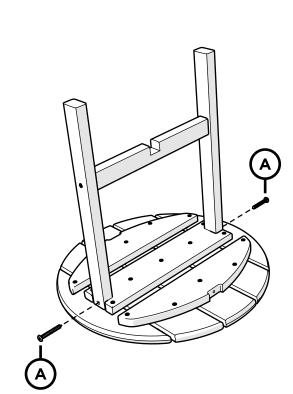

If you have questions or concerns regarding assembly instructions or missing parts, please contact us at (877) 907-TREX (8739) or email support@trexfurniture.com

### Cleaning Tips

Keep your Trex Outdoor Furniture™ looking brand new:

#### For a quick clean:

Simply wipe down with soap and water.

#### For a deeper clean:

You'll need:

- » 1/3 bleach and 2/3 water solution
- » clean cloth
- » soft bristle brush

Wipe on solution with your cloth and let it sit on the lumber for a few minutes (this will not affect the color). Then, loosen any dirt and debris that may catch in surface grooves with a soft bristle brush; hose down to rinse.

trexfurniture.com

11/09/2018





4mm T-handle hex key (included)



Phillips Screwdriver (Screw Gun Recommended) (Not Included)

# **PARTS**





1



2