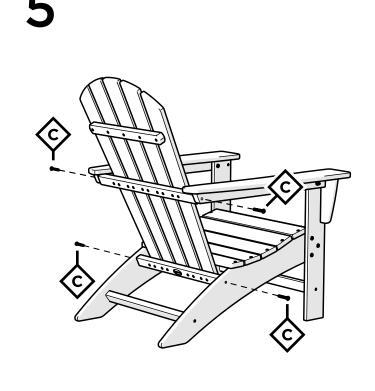

# **Assembly Instructions**

TXAD410
Yacht Club
Adirondack Chair

# **PARTS**

Flange Nylon Lock Nut HN.25-20FN

Something missing? Call (833) 665-6300