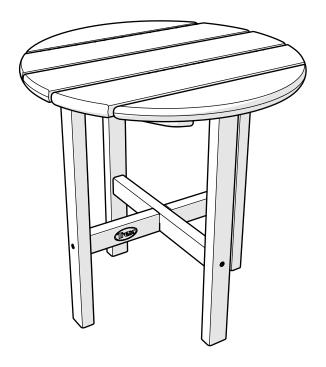

e contact us at (877) 907-TREX (8739) or email support@trexfurniture.com

### Cleaning Tips

Keep your Trex Outdoor Furniture™ looking brand new:

#### For a quick clean:

Simply wipe down with soap and water.

#### For a deeper clean:

You'll need:

- » 1/3 bleach and 2/3 water solution
- » clean cloth
- » soft bristle brush

Wipe on solution with your cloth and let it sit on the lumber for a few minutes (this will not affect the color). Then, loosen any dirt and debris that may catch in surface grooves with a soft bristle brush; hose down to rinse.

trexfurniture.com

# **TOOLS**





4mm T-handle hex key (included)

7/16" wrench (not included)

# **PARTS**











Flange Nylon Lock Nut HN.25-20FN

Something missing? Call (833) 665-6300



















# **Assembly Instructions**



TXRST18
Cape Cod Round 18"
Side Table

### 20-Year Warranty

To view our full warranty, please visit trexfurniture.com/warranty

## Share your space

We love to see where our furniture ends up — snap a pic and share it with us on Facebook! facebook.com/trexfurniture

## Having Trouble?

If you have questions or concerns regarding assembly instructions or missing parts, please contact us at (877) 907-TREX (8739) or email support@trexfurniture.com

### Cleaning Tips

Keep your Trex Outdoor Furniture™ looking brand new:

#### For a quick clean:

Simply wipe down with soap and water.

#### For a deeper clean:

You'll need:

- » 1/3 bleach and 2/3 water solution
- » clean cloth
- » soft bristle brush

Wipe on solution with your cloth and let it sit on the lumber for a few minutes (this will n