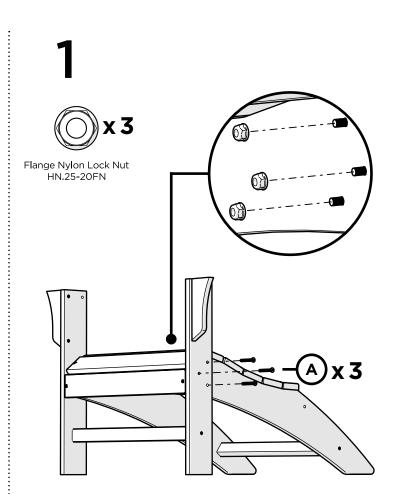

# **PARTS**

Flange Nylon Lock Nut HN.25-20FN

Something missing? Call (833) 665-6300