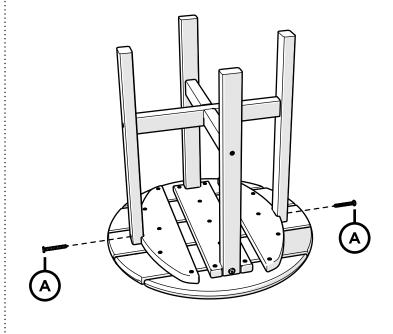

# **Assembly Instructions**

TXRST18
Cape Cod Round 18"
Side Table

# **PARTS**

1

2