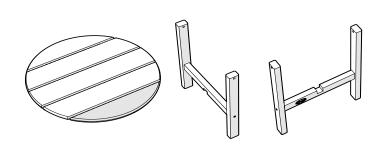

# **Assembly Instructions**

TXRST18
Cape Cod Round 18"
Side Table

# **PARTS**

1

2