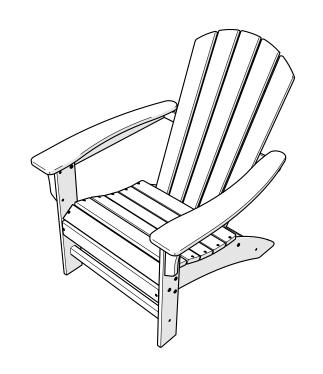

nstructions or missing parts, please contact us at (877) 907-TREX (8739) or email support@trexfurniture.com

### Cleaning Tips

Keep your Trex Outdoor Furniture™ looking brand new:

#### For a quick clean:

Simply wipe down with soap and water.

#### For a deeper clean:

You'll need:

- » 1/3 bleach and 2/3 water solution
- » clean cloth
- » soft bristle brush

Wipe on solution with your cloth and let it sit on the lumber for a few minutes (this will not affect the color). Then, loosen any dirt and debris that may catch in surface grooves with a soft bristle brush; hose down to rinse.

trexfurniture.com

# **TOOLS**





4mm T-handle hex key (included)

7/16" wrench (not included)

# **PARTS**











Flange Nylon Lock Nut HN.25-20FN

Something missing? Call (833) 665-6300



















# **Assembly Instructions**



TXRST18
Cape Cod Round 18"
Side Table

### 20-Year Warranty

To view our full warranty, please visit trexfurniture.com/warranty

## Share your space

We love to see where our furniture ends up — snap a pic and share it with us on Facebook! facebook.com/trexfurniture

## Having Trouble?

If you have questions or concerns regarding assembly instructions or missing parts, please contact us at (877) 907-TREX (8739) or email support@trexfurniture.com

### Cleaning Tips

Keep your Trex Outdoor Furniture™ looking brand new:

#### For a quick clean:

Simply wipe down with soap and water.

#### For a deeper clean:

You'll need:

- » 1/3 bleach and 2/3 water solution
- » clean cloth
- » soft bristle brush

Wipe on solution with your cloth and let it sit on the lu