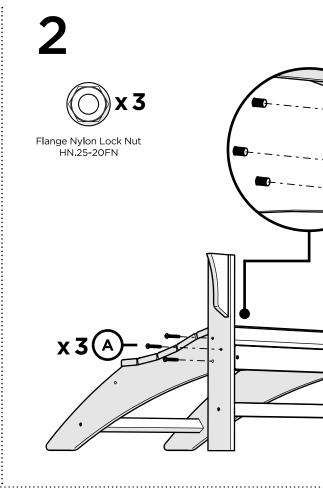

# **PARTS**

Flange Nylon Lock Nut HN.25-20FN

Something missing? Call (833) 665-6300