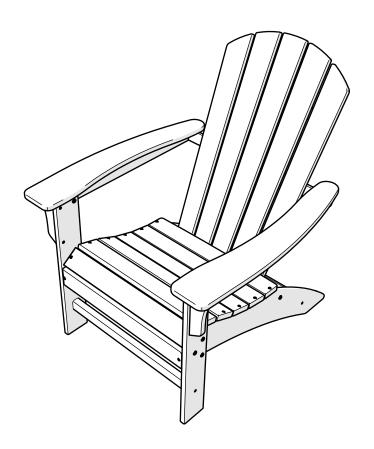

# **Assembly Instructions**



TXAD410
Yacht Club
Adirondack Chair

### 20-Year Warranty

To view our full warranty, please visit trexfurniture.com/warranty

## Share your space

We love to see where our furniture ends up — snap a pic and share it with us on Facebook!

facebook.com/trexfurniture

## Having Trouble?

If you have questions or concerns regarding assembly instructions or missing parts, please contact us at (877) 907-TREX (8739) or email support@trexfurniture.com

### Cleaning Tips

Keep your Trex Outdoor Furniture™ looking brand new:

#### For a quick clean:

Simply wipe down with soap and water.

#### For a deeper clean:

You'll need:

- » 1/3 bleach and 2/3 water solution
- » clean cloth
- » soft bristle brush

Wipe on solution with your cloth and let it sit on the lumber for a few minutes (this will no